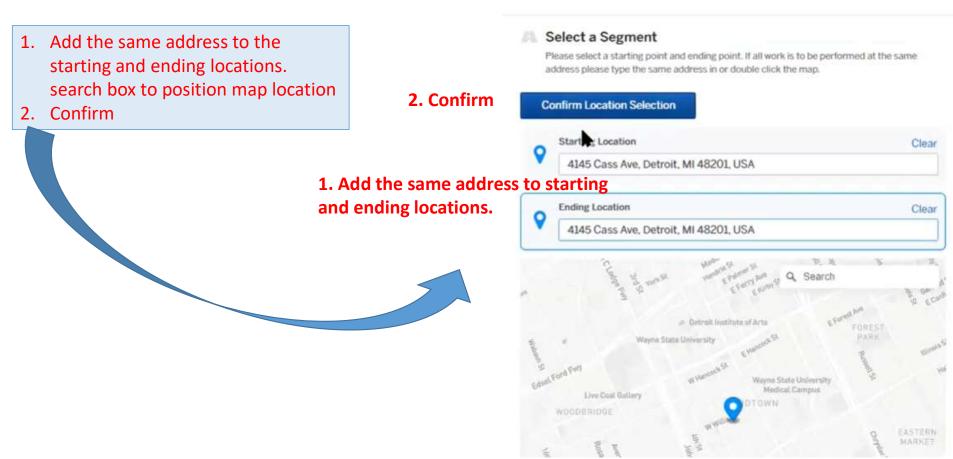

Support@detroitmi.gov}$ 



#### 1. Sign Up

1. Open this link in a web browser: <a href="https://detroitmi.viewpointcloud.com/">https://detroitmi.viewpointcloud.com/</a>



3. Sign up using the secure portal:

Click Sign up:





#### 2. Sign In



#### 3. Navigate to Right of Way Permit Application

#### **One-click Method:**

#### Start typing, then select "Right of way" from search box



#### **Scroll Around Method:**

 Click "Explore" at the bottom of the page

Department of Public Works
Right of Way Permit, Petition + 1 more

Explore

• Then select Right of Way Permit

# Now Apply Online: Department of Public Works / Right of Way Permit Apply Online

## 4a. Map Primary Location – Street Segment



## 4b. Map Primary Location – Alley Segment



## 4c. Map Primary Location – Address



## 4d. Map Primary Location – Point on map

- 1. Use search box to position map location
- 2. Double-click on map to select point. Don't worry that the text boxes show a nearby street address. Just make sure that the point is in the right location on the map.
- 3. Confirm



#### 5. Describe Other Locations (Interim)



#### 6. Fill out form:



#### 7. Track Applications and Permits

#### Click My Account





Track applications and permits



## 8. Allow Others to Track Application

 After the application is complete, add other team members responsible for this application:



#### Questions?

Contact: <u>RoWPermitSupport@detroitmi.gov</u>



# Thank you!