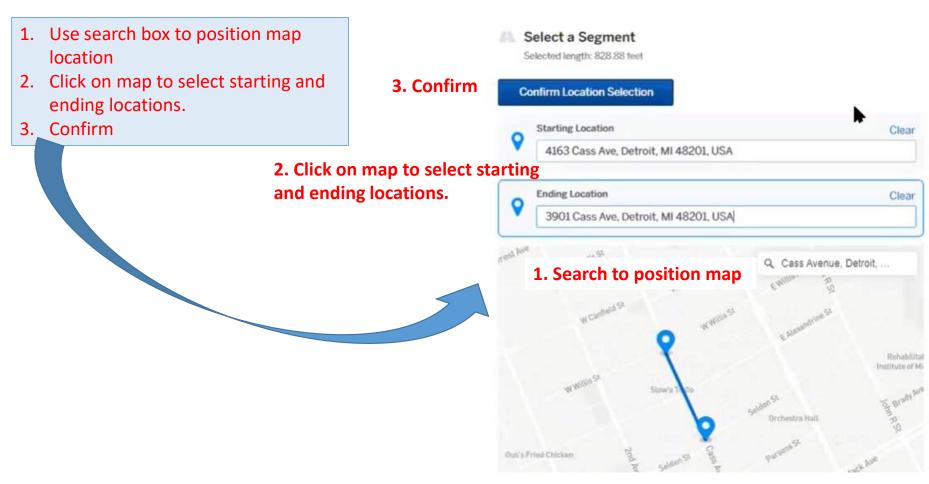

8. Allow others to track the application

 $Questions? \ \ Contact: \underline{RoWPermitSupport@detroitmi.gov}$ 



#### 1. Sign Up

1. Open this link in a web browser: <a href="https://detroitmi.viewpointcloud.com/">https://detroitmi.viewpointcloud.com/</a>



3. Sign up using the secure portal:

Click Sign up:





#### 2. Sign In



#### 3. Navigate to Right of Way Permit Application

#### **One-click Method:**

#### Start typing, then select "Right of way" from search box



#### **Scroll Around Method:**

 Click "Explore" at the bottom of the page

Department of Public Works
Right of Way Permit, Petition + 1 more

Explore

• Then select Right of Way Permit

# Now Apply Online: Department of Public Works / Right of Way Permit Apply Online

## 4a. Map Primary Location – Street Segment



## 4b. Map Primary Location – Alley Segment



## 4c. Map Primary Location – Address



## 4d. Map Primary Location – Point on map

- 1. Use search box to position map location
- 2. Double-click on map to select point. Don't worry that the text boxes show a nearby street address. Just make sure that the point is in the right location on the map.
- 3. Confirm



#### 5. Describe Other Locations (Interim)



#### 6. Fill out form:



#### 7. Track Applications and Permits

#### Click My Account





Track applications and permits



## 8. Allow Others to Track Application

 After the application is complete, add other team members responsible for this application:



#### Questions?

Contact: <u>RoWPermitSupport@detroitmi.gov</u>



# Thank you!