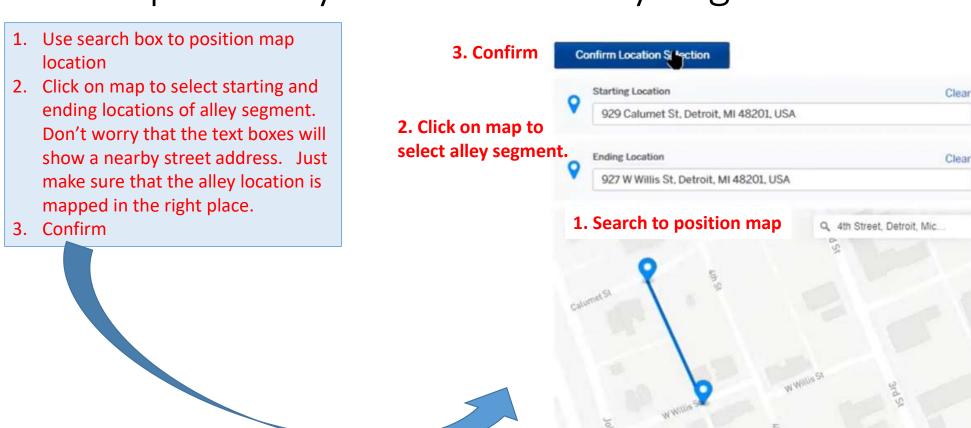

stions? \ \ Contact: \underline{RoWPermitSupport@detroitmi.gov}$ 



#### 1. Sign Up

1. Open this link in a web browser: <a href="https://detroitmi.viewpointcloud.com/">https://detroitmi.viewpointcloud.com/</a>



3. Sign up using the secure portal:

Click Sign up:





#### 2. Sign In



#### 3. Navigate to Right of Way Permit Application

#### **One-click Method:**

#### Start typing, then select "Right of way" from search box



#### **Scroll Around Method:**

 Click "Explore" at the bottom of the page

Department of Public Works
Right of Way Permit, Petition + 1 more

Explore

• Then select Right of Way Permit

# Now Apply Online: Department of Public Works / Right of Way Permit Apply Online

## 4a. Map Primary Location – Street Segment



## 4b. Map Primary Location – Alley Segment



## 4c. Map Primary Location – Address



## 4d. Map Primary Location – Point on map

- 1. Use search box to position map location
- 2. Double-click on map to select point. Don't worry that the text boxes show a nearby street address. Just make sure that the point is in the right location on the map.
- 3. Confirm



#### 5. Describe Other Locations (Interim)



#### 6. Fill out form:



#### 7. Track Applications and Permits

#### Click My Account





Track applications and permits



## 8. Allow Others to Track Application

 After the application is complete, add other team members responsible for this application:



#### Questions?

Contact: <u>RoWPermitSupport@detroitmi.gov</u>



# Thank you!