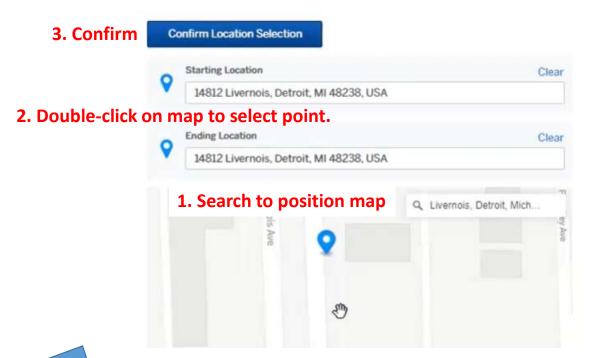

## 4d. Map Primary Location – Point on map

- 1. Use search box to position map location
- 2. Double-click on map to select point. Don't worry that the text boxes show a nearby street address. Just make sure that the point is in the right location on the map.
- 3. Confirm