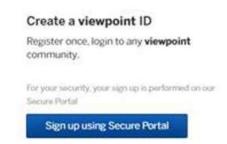

#### 1. Sign Up

1. Open this link in a web browser: <a href="https://detroitmi.viewpointcloud.com/">https://detroitmi.viewpointcloud.com/</a>

3. Sign up using the secure portal:

Click Sign up: