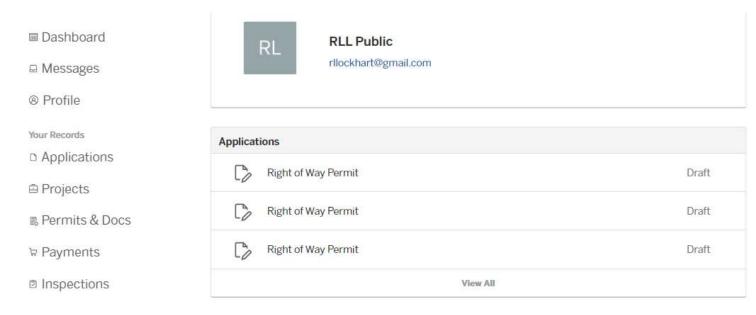

#### 7. Track Applications and Permits

#### Click My Account

Track applications and permits