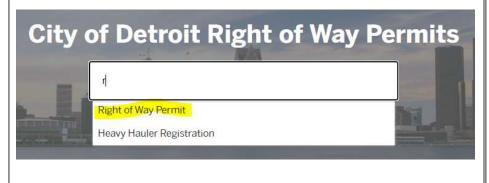

Navigate to Right of Way Permit application

#### 3/03/2022

- 4. Show primary location on the map to help vissuaalize all RoW impacts to the City
  - a. From-To Street Segment
  - b. Alley Segment
  - c. Address
  - d. Point on map
- 5. (Interim) Describe other locations
- 6. Fill out form
- 7. Track applications
- 8. Allow others to track the application

 $Questions? \ \ Contact: \underline{RoWPermitSupport@detroitmi.gov}$ 



#### 1. Sign Up

1. Open this link in a web browser: <a href="https://detroitmi.viewpointcloud.com/">https://detroitmi.viewpointcloud.com/</a>



3. Sign up using the secure portal:

Click Sign up:





#### 2. Sign In



#### 3. Navigate to Right of Way Permit Application

#### **One-click Method:**

#### Start typing, then select "Right of way" from search box



#### **Scroll Around Method:**

 Click "Explore" at the bottom of the page

Department of Public Works
Right of Way Permit, Petition + 1 more

Explore

• Then select Right of Way Permit

# Now Apply Online: Department of Public Works / Right of Way Permit Apply Online

## 4a. Map Primary Location – Street Segment



## 4b. Map Primary Location – Alley Segment



## 4c. Map Primary Location – Address



## 4d. Map Primary Location – Point on map

- 1. Use search box to position map location
- 2. Double-click on map to select point. Don't worry that the text boxes show a nearby street address. Just make sure that the point is in the right location on the map.
- 3. Confirm



#### 5. Describe Other Locations (Interim)



#### 6. Fill out form:



#### 7. Track Applications and Permits

####