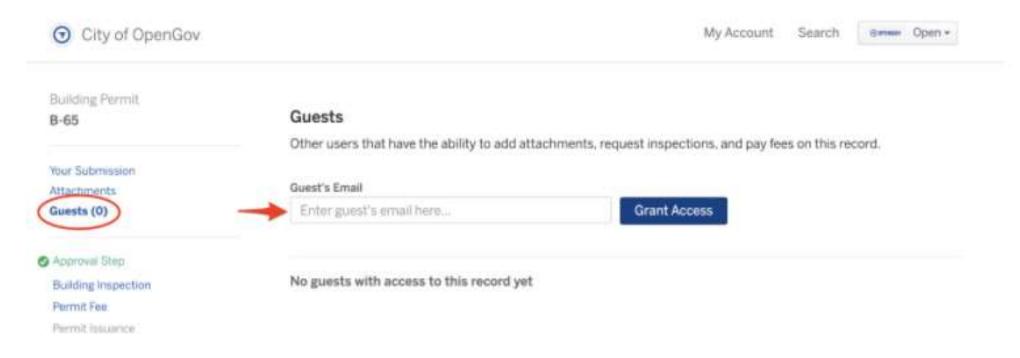

## 8. Allow Others to Track Application

 After the application is complete, add other team members responsible for this application: