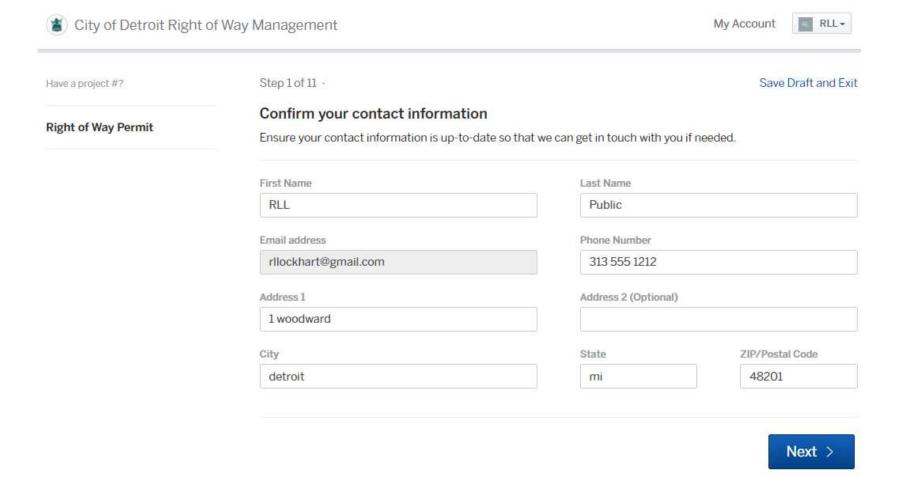

, then select "Right of way" from search box



#### **Scroll Around Method:**

 Click "Explore" at the bottom of the page

Department of Public Works
Right of Way Permit, Petition + 1 more

Explore

• Then select Right of Way Permit

# Now Apply Online: Department of Public Works / Right of Way Permit Apply Online

## 4a. Map Primary Location – Street Segment



## 4b. Map Primary Location – Alley Segment



## 4c. Map Primary Location – Address



## 4d. Map Primary Location – Point on map

- 1. Use search box to position map location
- 2. Double-click on map to select point. Don't worry that the text boxes show a nearby street address. Just make sure that the point is in the right location on the map.
- 3. Confirm



#### 5. Describe Other Locations (Interim)



#### 6. Fill out form:



#### 7. Track Applications and Permits

#### Click My Account





Track applications and permits



## 8. Allow Others to Track Application

 After the application is complete, add other team members responsible for this application:



#### Questions?

Contact: <u>RoWPermitSupport@detroitmi.gov</u>



# Thank you!