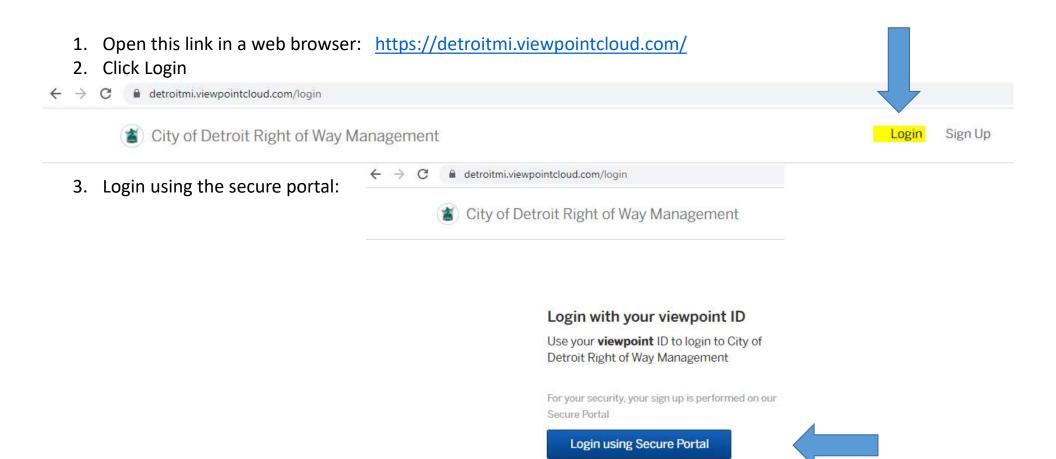

#### 1. Sign Up

1. Open this link in a web browser: <a href="https://detroitmi.viewpointcloud.com/">https://detroitmi.viewpointcloud.com/</a>

3. Sign up using the secure portal:

Click Sign up: