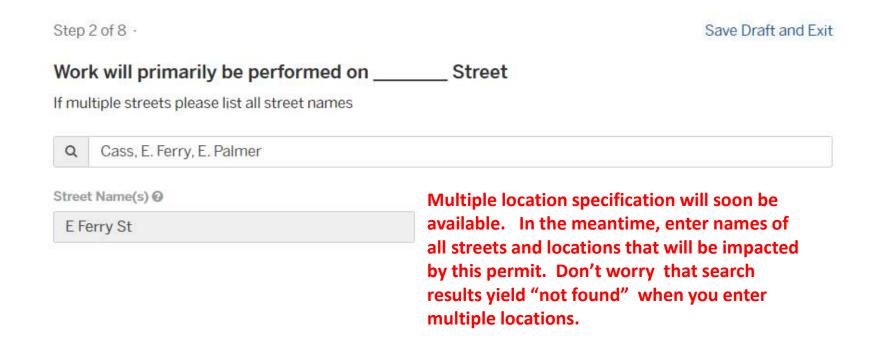

thod:**

#### Start typing, then select "Right of way" from search box



#### **Scroll Around Method:**

 Click "Explore" at the bottom of the page

Department of Public Works
Right of Way Permit, Petition + 1 more

Explore

• Then select Right of Way Permit

# Now Apply Online: Department of Public Works / Right of Way Permit Apply Online

## 4a. Map Primary Location – Street Segment



## 4b. Map Primary Location – Alley Segment



## 4c. Map Primary Location – Address



## 4d. Map Primary Location – Point on map

- 1. Use search box to position map location
- 2. Double-click on map to select point. Don't worry that the text boxes show a nearby street address. Just make sure that the point is in the right location on the map.
- 3. Confirm



#### 5. Describe Other Locations (Interim)



#### 6. Fill out form:



#### 7. Track Applications and Permits

#### Click My Account





Track applications and permits



## 8. Allow Others to Track Application

 After the application is complete, add other team members responsible for this application:



#### Questions?

Contact: <u>RoWPermitSupport@detroitmi.gov</u>



# Thank you!