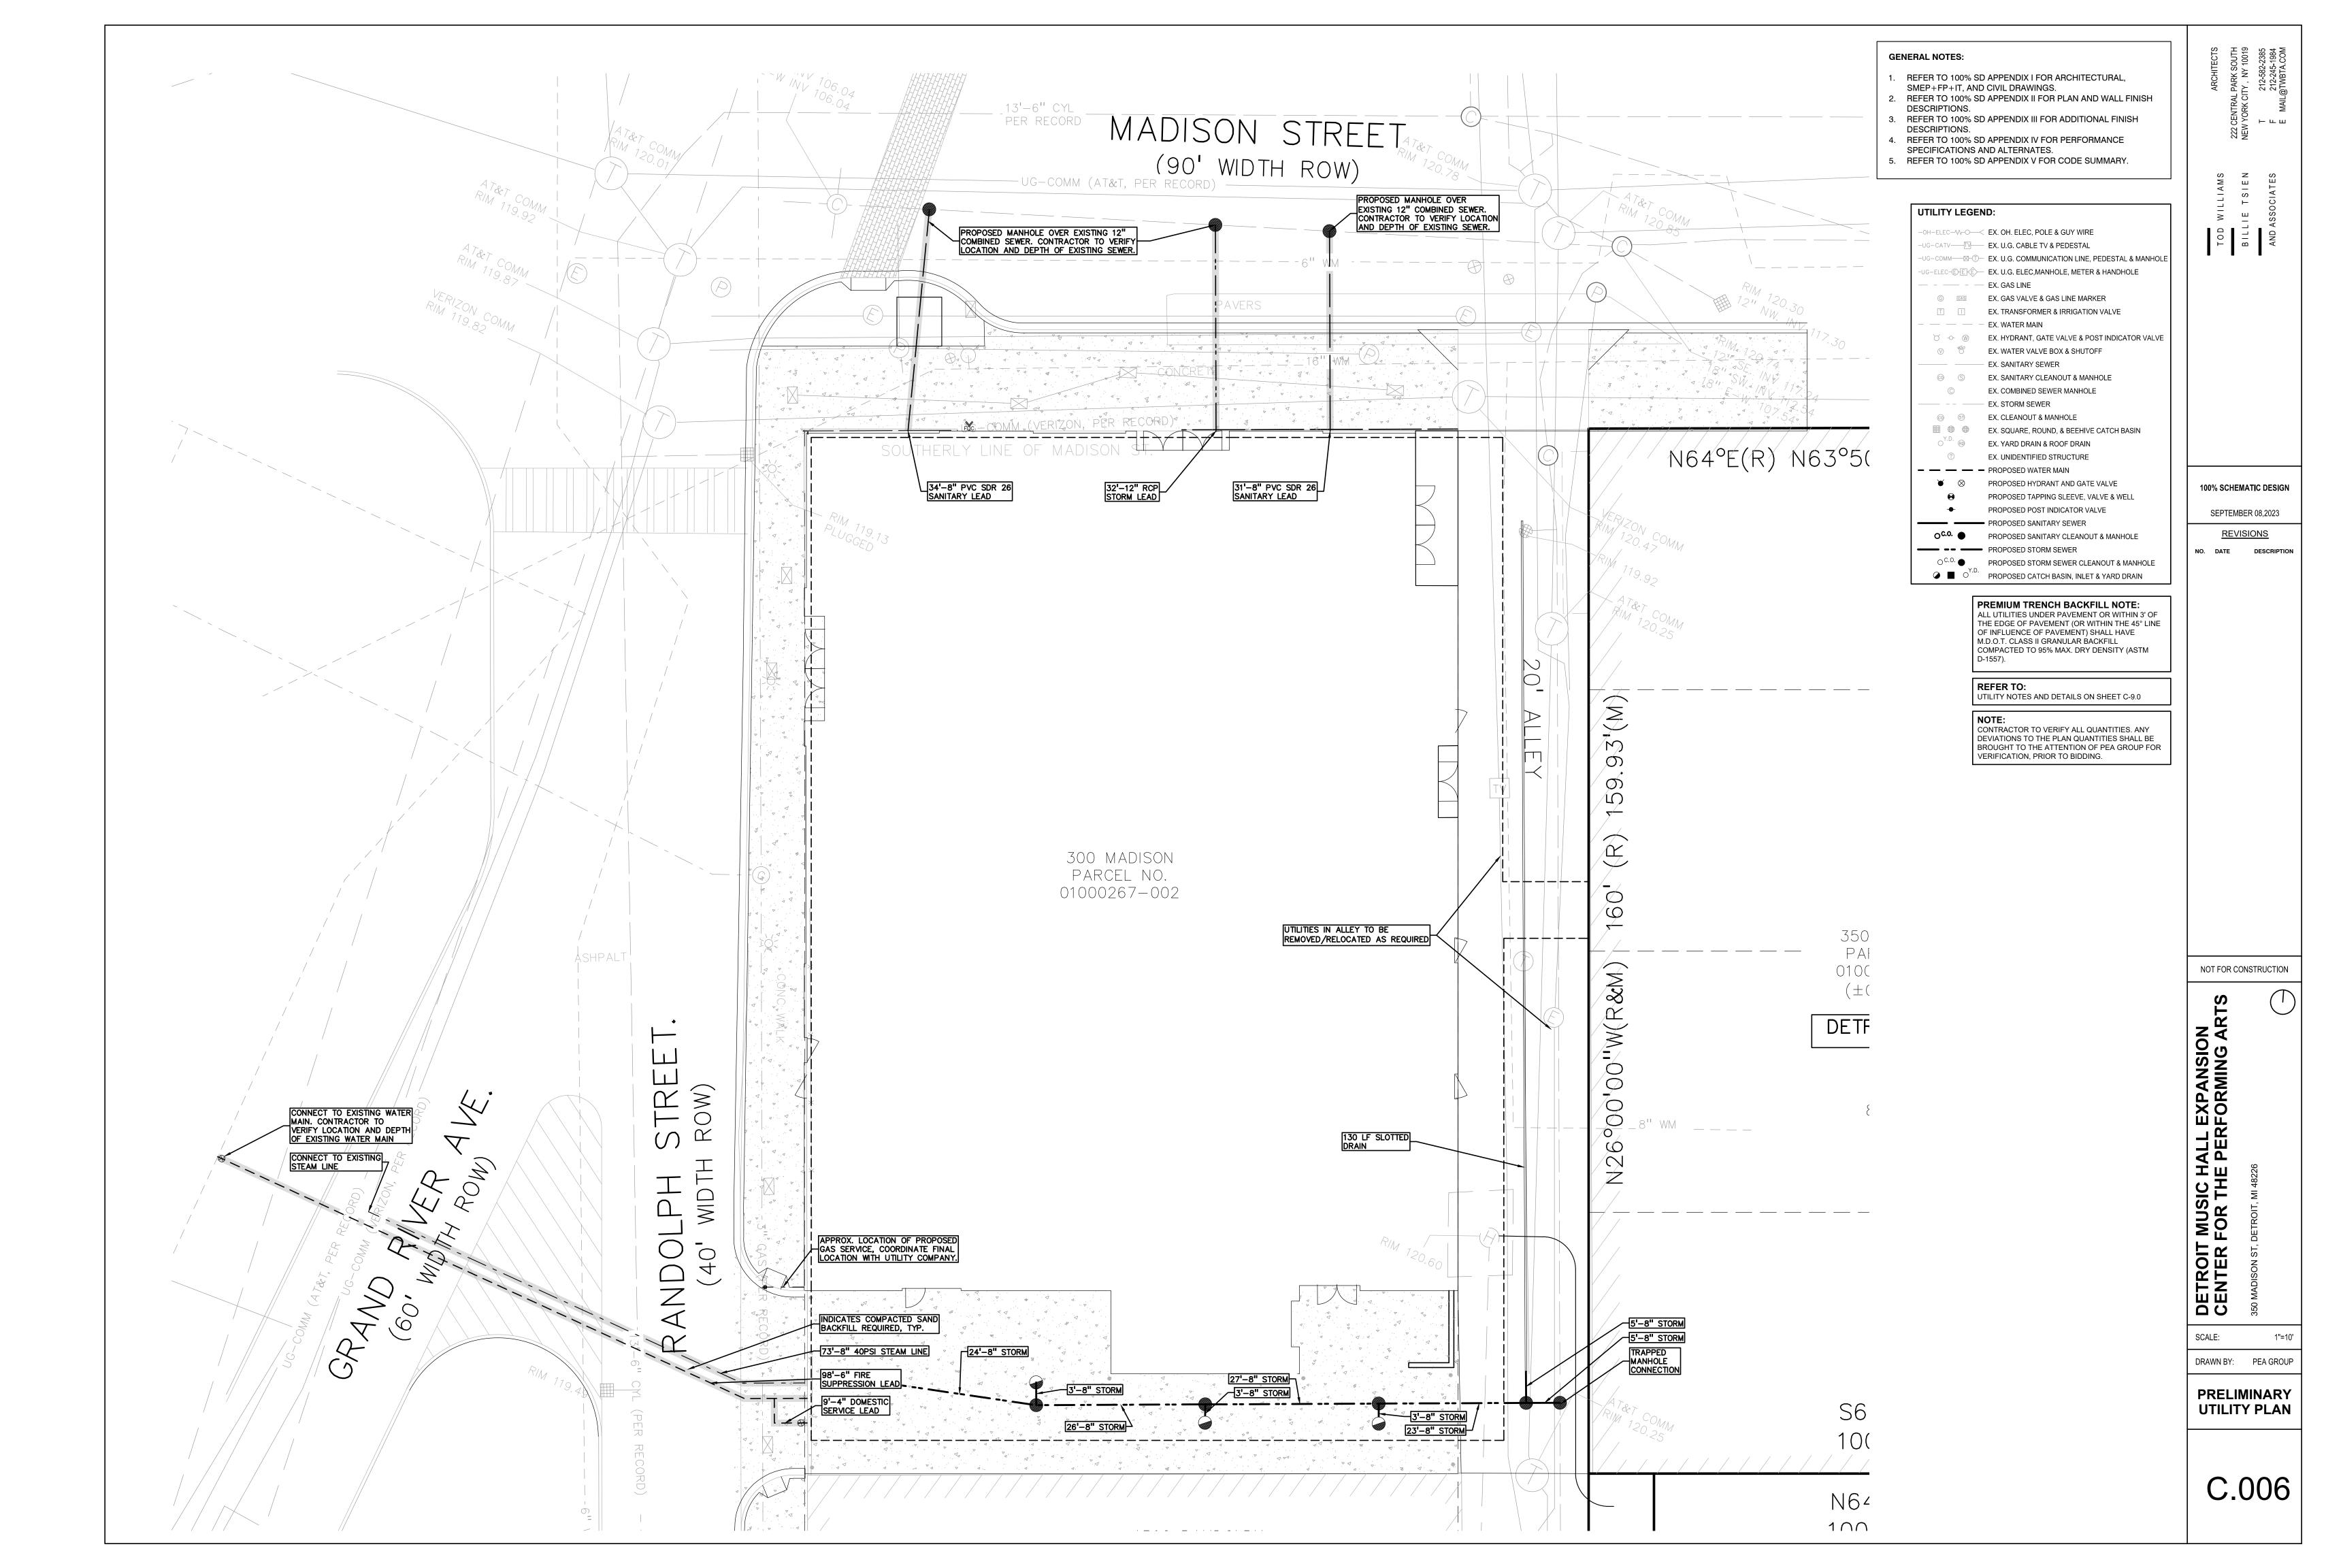

## GENERAL NOTES:

- 1. REFER TO 100% SD APPENDIX I FOR ARCHITECTURAL, SMEP+FP+IT, AND CIVIL DRAWINGS.
- 2. REFER TO 100% SD APPENDIX II FOR PLAN AND WALL FINISH DESCRIPTIONS.
- 3. REFER TO 100% SD APPENDIX III FOR ADDITIONAL FINISH DESCRIPTIONS.
- 4. REFER TO 100% SD APPENDIX IV FOR PERFORMANCE
- SPECIFICATIONS AND ALTERNATES.
- 5. REFER TO 100% SD APPENDIX V FOR CODE SUMMARY.

## GENERAL NOTES: THESE NOTES APPLY TO ALL CONSTRUCTION ACTIVITIES ON THIS PROJECT.

N64°E(R) 1

\_\_\_\_\_

- ALL DIMENSIONS SHOWN ARE TO BACK OF CURB, FACE OF SIDEWALK, OUTSIDE FACE OF BUILDING, PROPERTY LINE, CENTER OF MANHOLE/CATCH BASIN OR CENTERLINE OF PIPE UNLESS OTHERWISE NOTED.
- REFER TO NOTES & DETAILS SHEET FOR ON-SITE PAVING DETAILS.