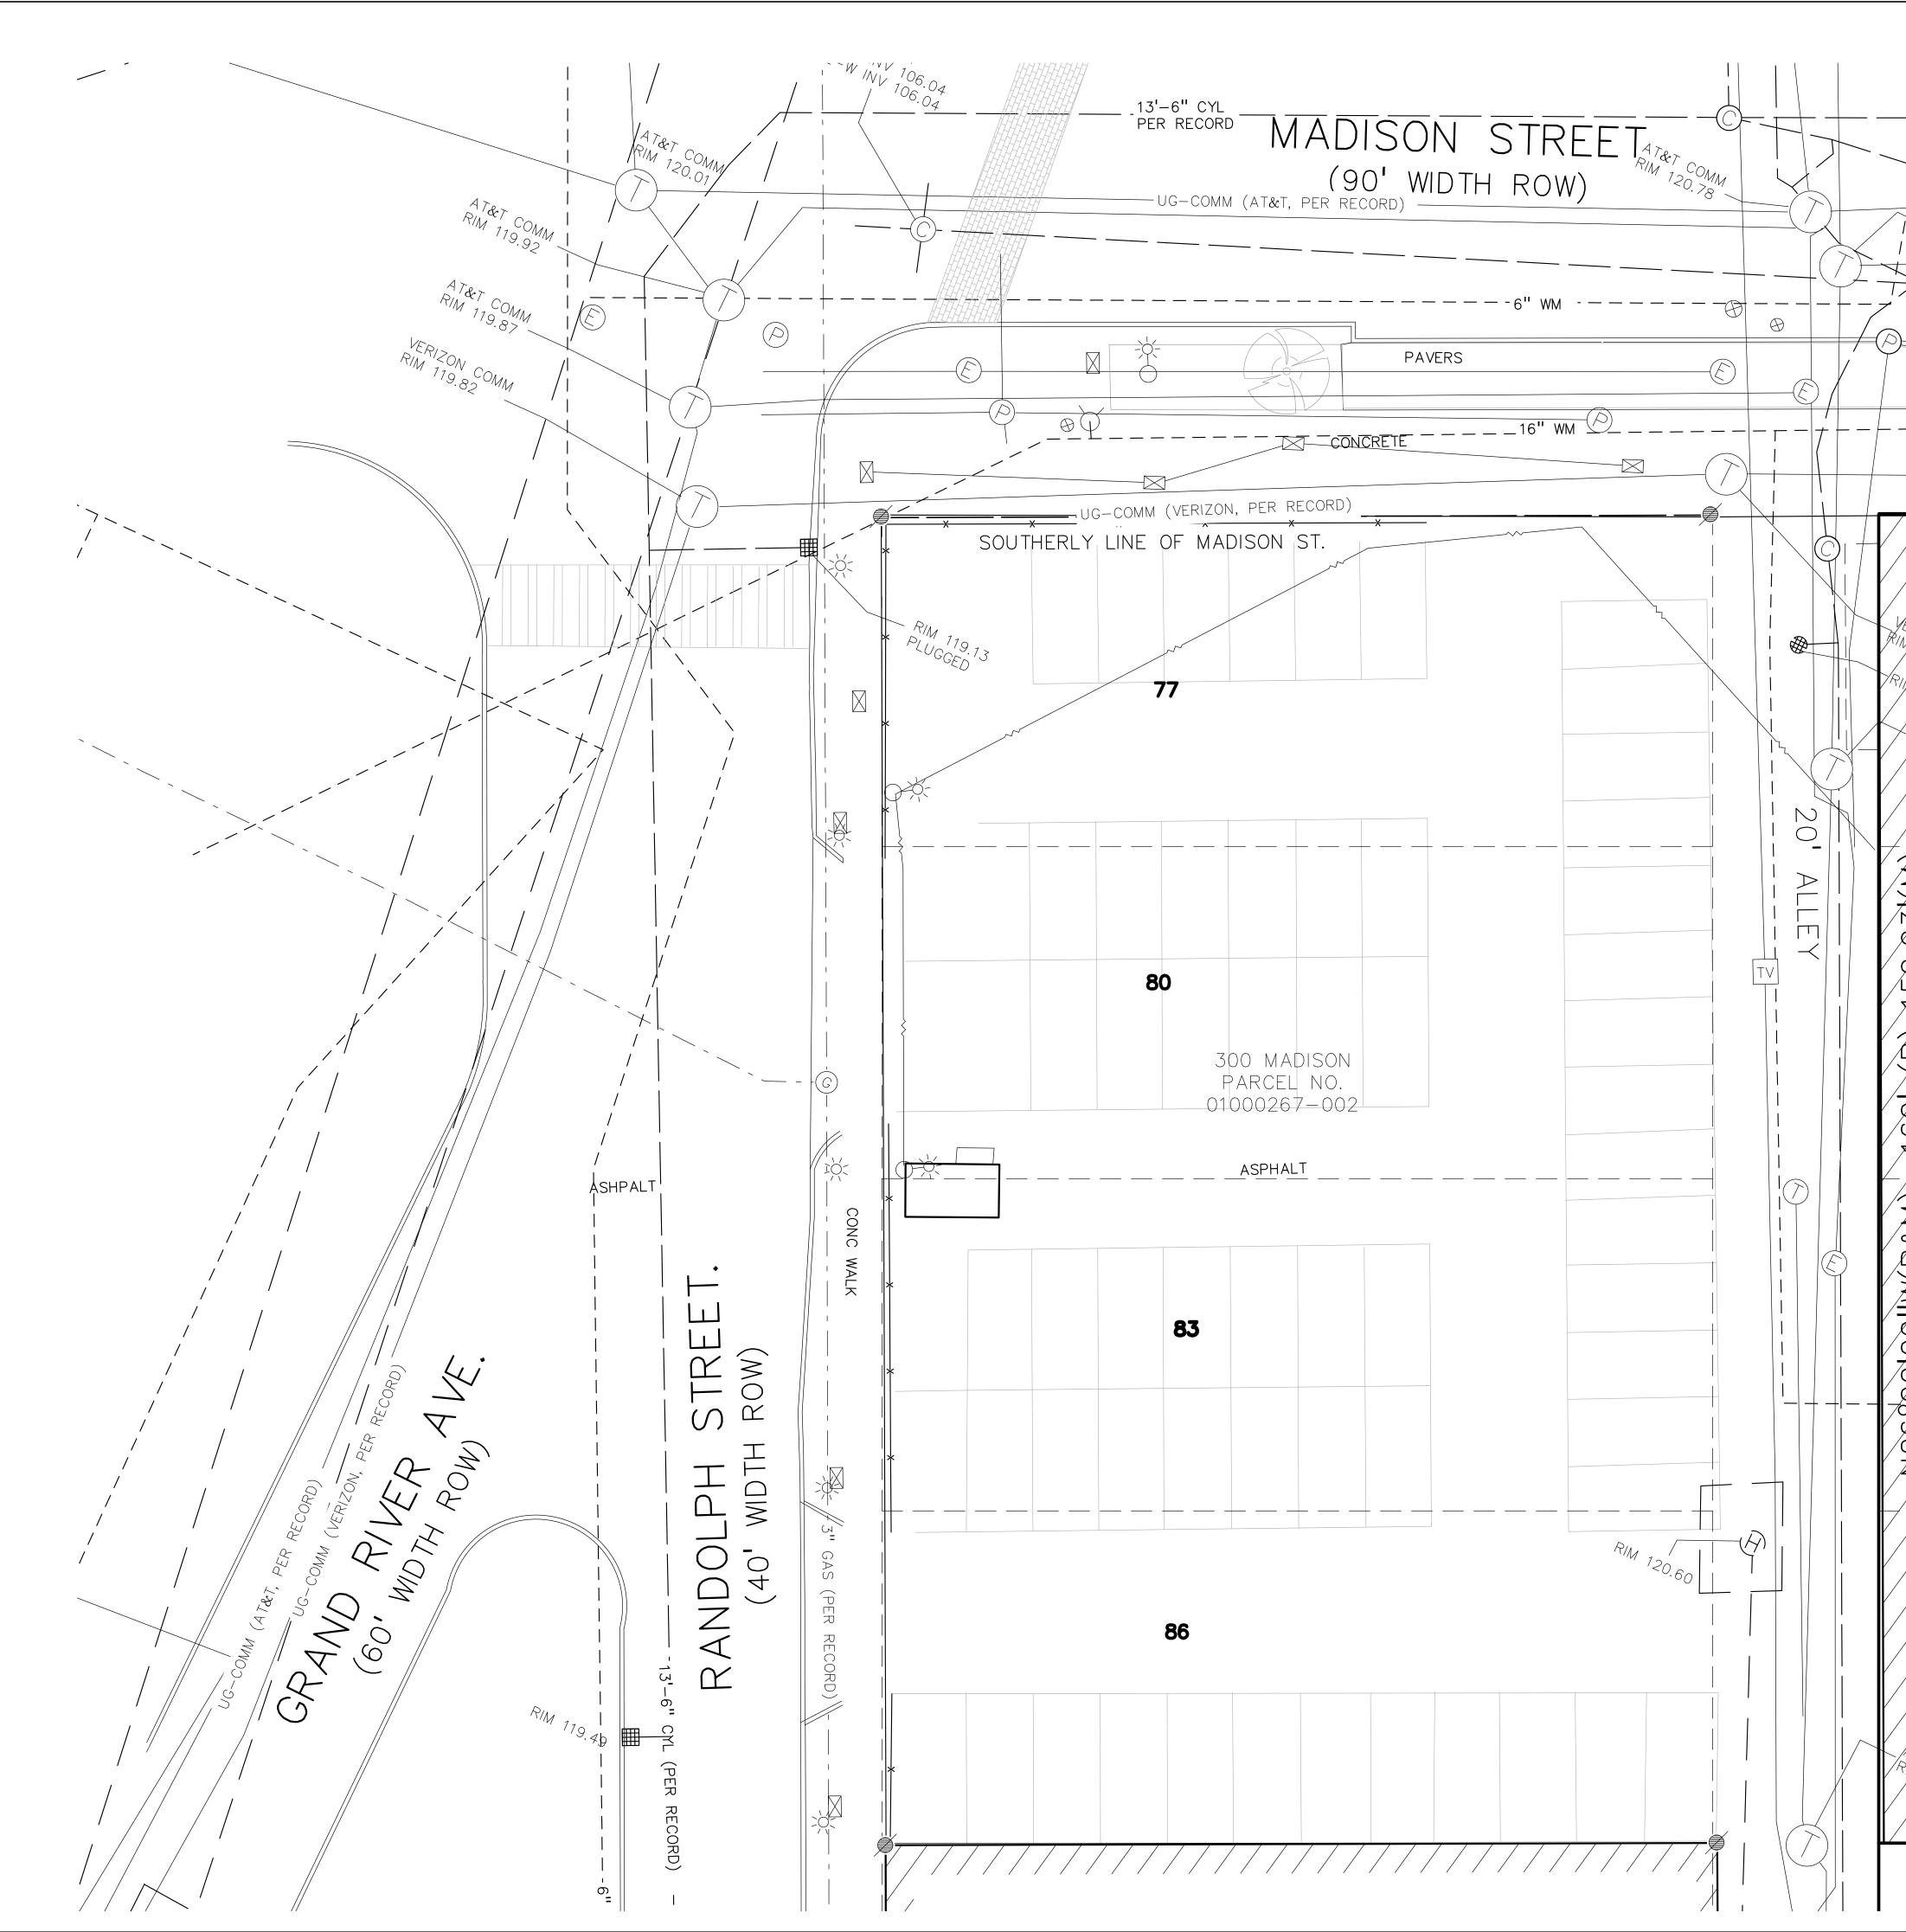

## GENERAL NOTES: THESE NOTES APPLY TO ALL CONSTRUCTION ACTIVITIES ON THIS PROJECT.

N64°E(R) 1

\_\_\_\_\_

- ALL DIMENSIONS SHOWN ARE TO BACK OF CURB, FACE OF SIDEWALK, OUTSIDE FACE OF BUILDING, PROPERTY LINE, CENTER OF MANHOLE/CATCH BASIN OR CENTERLINE OF PIPE UNLESS OTHERWISE NOTED.
- REFER TO NOTES & DETAILS SHEET FOR ON-SITE PAVING DETAILS.