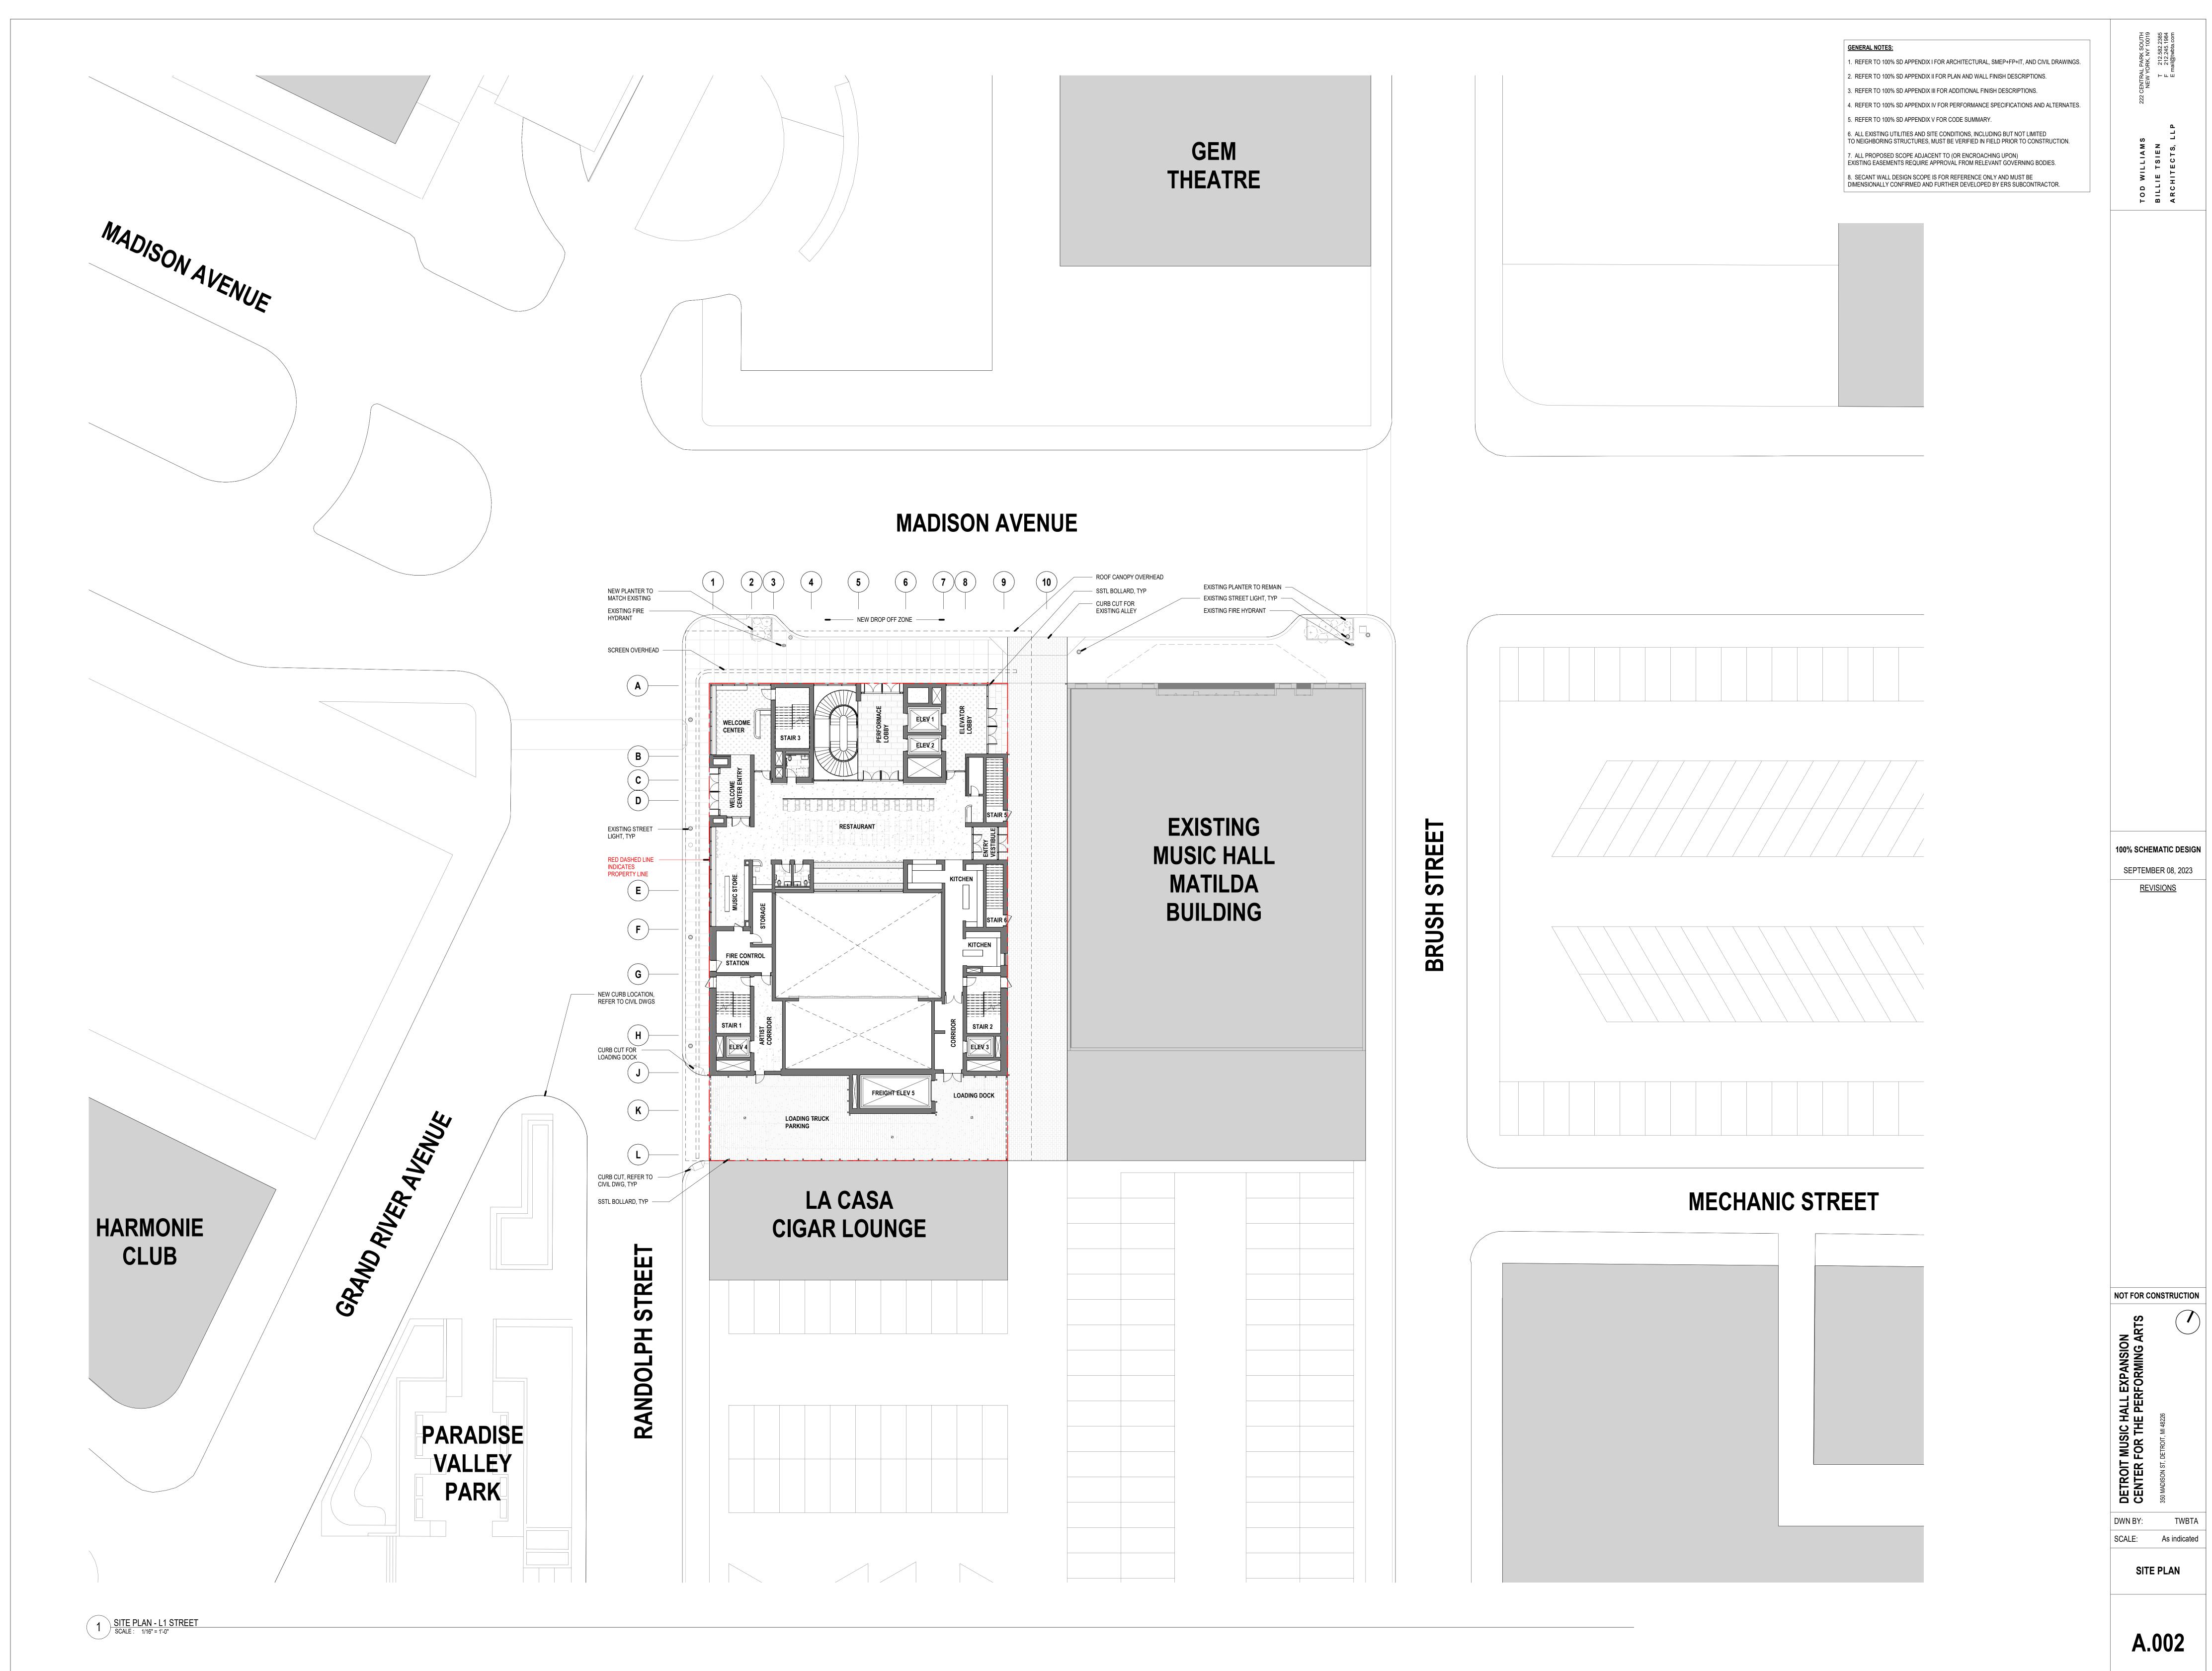

## GENERAL NOTES:

- 1. REFER TO 100% SD APPENDIX I FOR ARCHITECTURAL, SMEP+FP+IT, AND CIVIL DRAWINGS.
- 2. REFER TO 100% SD APPENDIX II FOR PLAN AND WALL FINISH DESCRIPTIONS.
- 3. REFER TO 100% SD APPENDIX III FOR ADDITIONAL FINISH DESCRIPTIONS.
- 4. REFER TO 100% SD APPENDIX IV FOR PERFORMANCE
- SPECIFICATIONS AND ALTERNATES.
- 5. REFER TO 100% SD APPENDIX V FOR CODE SUMMARY.