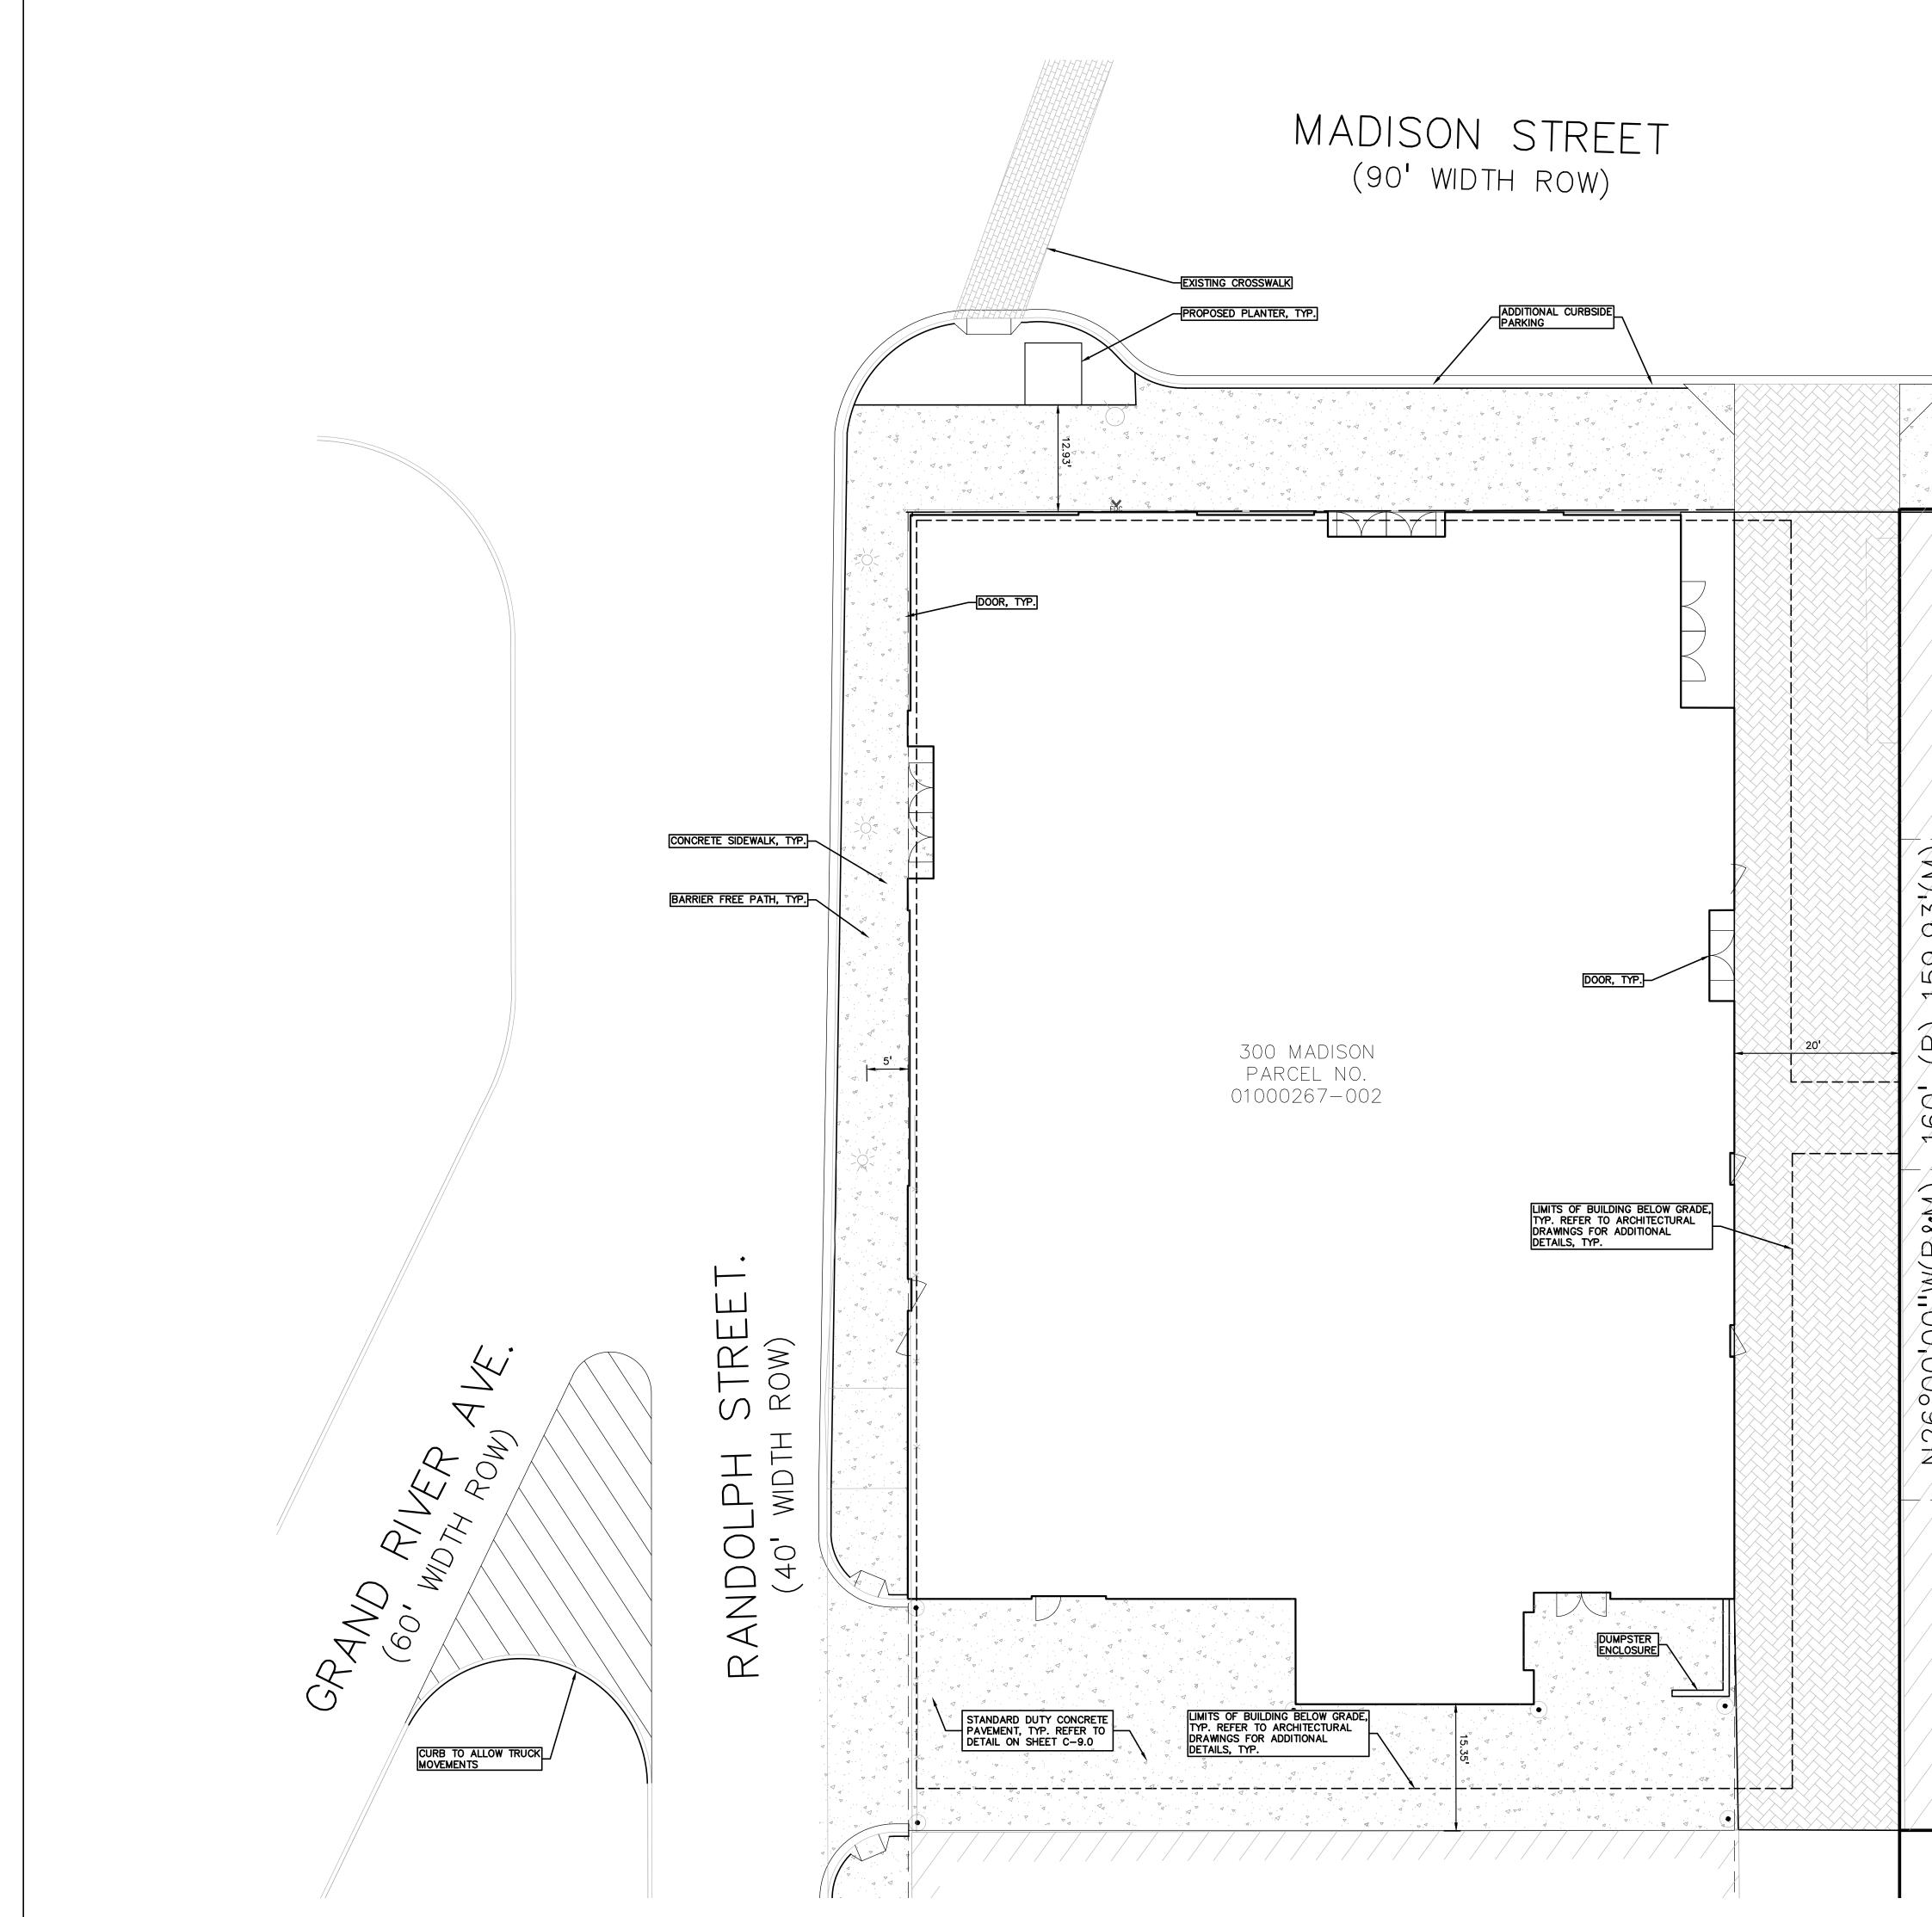

## GENERAL NOTES: THESE NOTES APPLY TO ALL CONSTRUCTION ACTIVITIES ON THIS PROJECT.

N64°E(R) 1

\_\_\_\_\_

- ALL DIMENSIONS SHOWN ARE TO BACK OF CURB, FACE OF SIDEWALK, OUTSIDE FACE OF BUILDING, PROPERTY LINE, CENTER OF MANHOLE/CATCH BASIN OR CENTERLINE OF PIPE UNLESS OTHERWISE NOTED.
- REFER TO NOTES & DETAILS SHEET FOR ON-SITE PAVING DETAILS.