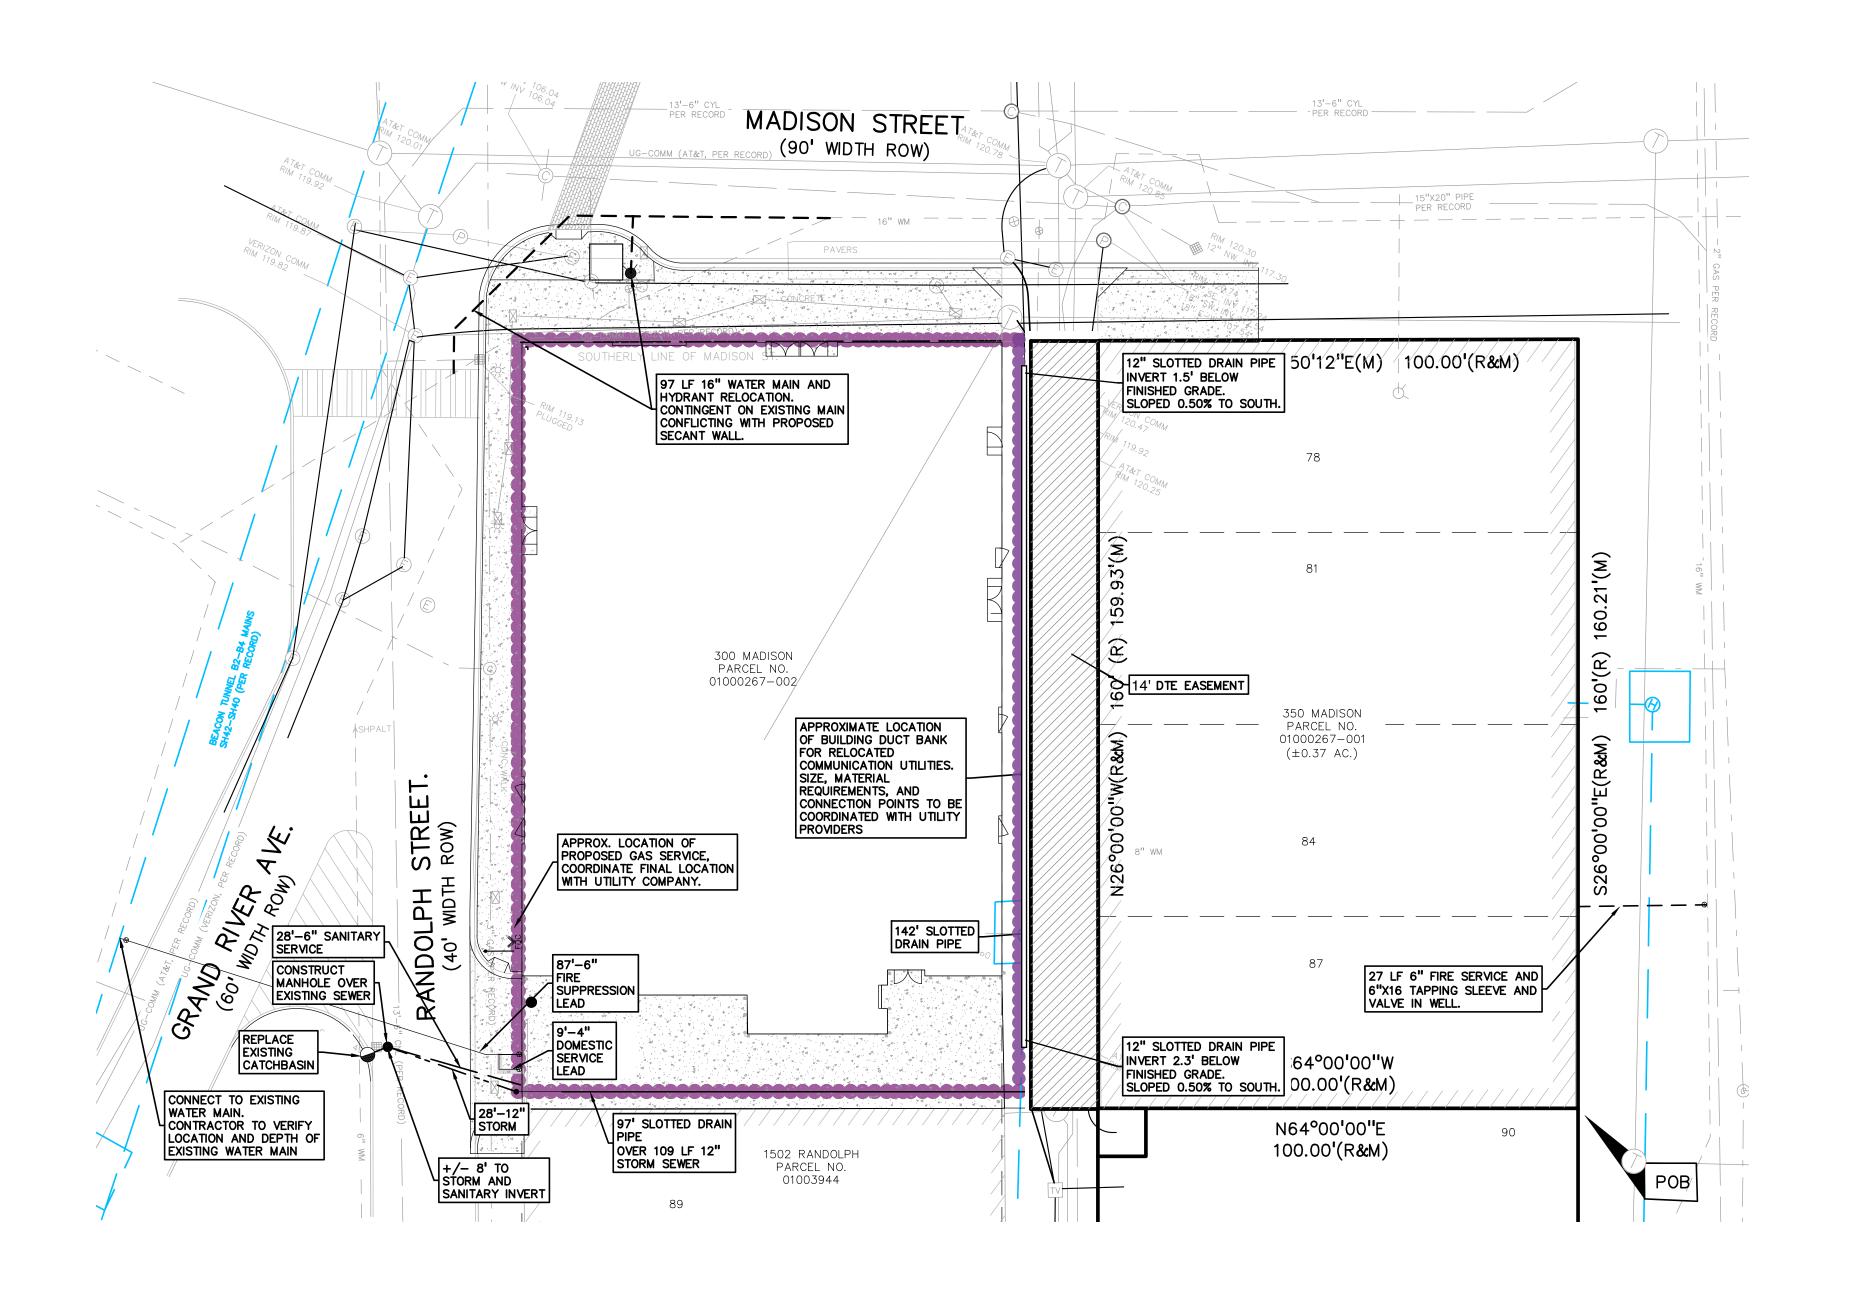

## **UTILITY LEGEND:**

-OH-ELEC-W-O- EX. OH. ELEC, POLE & GUY WIRE 

-UG-ELEC-E-E-EX. U.G. ELEC,MANHOLE, METER & HANDHOLE

© GAS EX. GAS VALVE & GAS LINE MARKER 

— — — EX. WATER MAIN ∀ -○- W EX. HYDRANT, GATE VALVE & POST INDICATOR VALVE

EX. SANITARY SEWER ⊚ S EX. SANITARY CLEANOUT & MANHOLE EX. COMBINED SEWER MANHOLE

---- EX. STORM SEWER

EX. SQUARE, ROUND, & BEEHIVE CATCH BASIN O<sup>Y.D.</sup> ® EX. YARD DRAIN & ROOF DRAIN

EX. UNIDENTIFIED STRUCTURE

- - PROPOSED WATER MAIN PROPOSED TAPPING SLEEVE, VALVE & WELL

PROPOSED POST INDICATOR VALVE PROPOSED SANITARY SEWER O<sup>C.O.</sup> ● PROPOSED SANITARY CLEANOUT & MANHOLE

PROPOSED STORM SEWER ○ C.O. ■ PROPOSED STORM SEWER CLEANOUT & MANHOLE

PROPOSED CATCH BASIN, INLET & YARD DRAIN PREMIUM TRENCH BACKFILL NOTE:

ALL UTILITIES UNDER PAVEMENT OR WITHIN 3' OF THE EDGE OF PAVEMENT (OR WITHIN THE 45° LINE OF INFLUENCE OF PAVEMENT) SHALL HAVE M.D.O.T. CLASS II GRANULAR BACKFILL COMPACTED TO 95% MAX. DRY DENSITY (ASTM

**REFER TO:** UTILITY FINAL CONSTRUCTION DOCUMENTS FOR ADDITIONAL NOTES AND DETAILS ON SHEET C-9.0

CONTRACTOR TO VERIFY ALL QUANTITIES. ANY DEVIATIONS TO THE PLAN QUANTITIES SHALL BE BROUGHT TO THE ATTENTION OF PEA GROUP FOR VERIFICATION, PRIOR TO BIDDING.

**STORMWATER NOTE:** 

TOTAL SITE DISTURBANCE DOES NOT EXCEED 1/2 ACRE. PER CITY OF DETROIT POST CONSTRUCTION STORMWATER ORDINANCE NO DETENTION OF SITE STORMWATER IS REQUIRED.

50% DESIGN DEVELOPMENT MARCH 05, 2024

NOTE: ERS SECANT WALLS ARE DELEGATED DESIGN SCOPE. SHOP DRAWINGS FROM DESIGN/BUILD CONTRACTOR ARE FORTHCOMING

NOT FOR CONSTRUCTION

DETROIT MUSIC HALL EXPANSION CENTER FOR THE PERFORMING ART SCALE: 1"=20'

DRAWN BY: PEA GROUP

**PRELIMINARY** 

**UTILITY PLAN** 

C-6.0