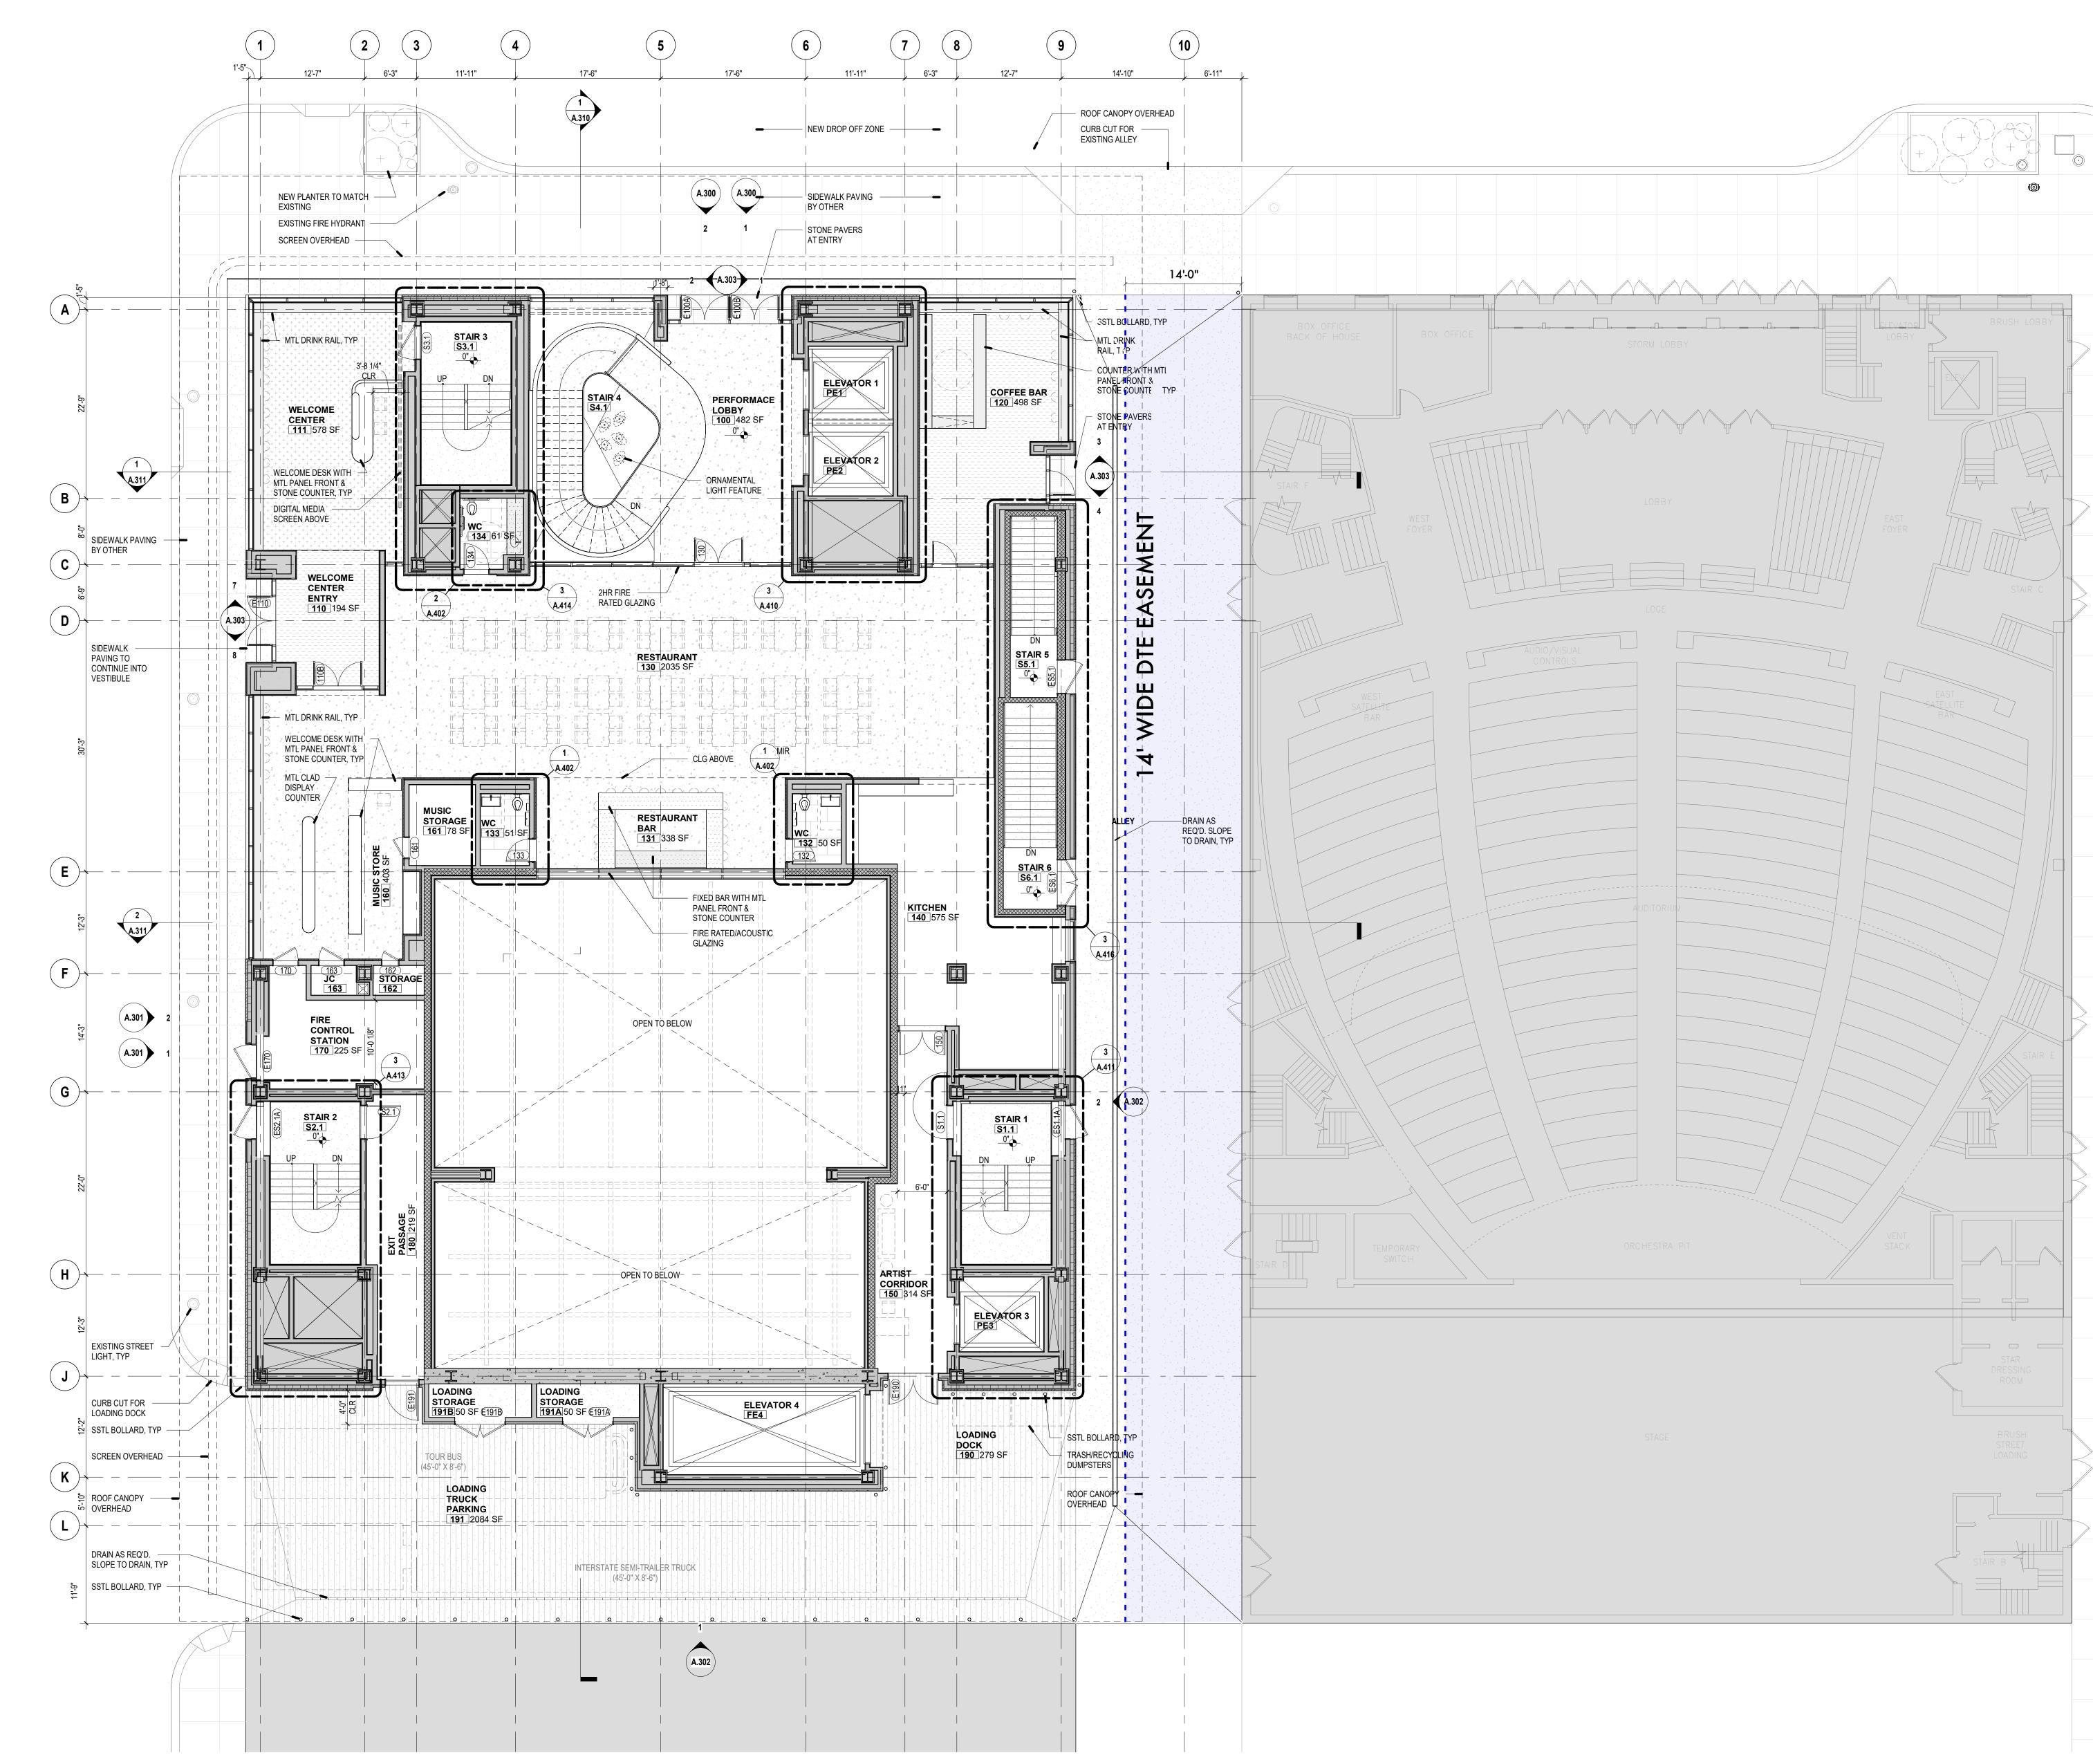

GENERAL NO 1. ALL EXISTI TO NEIGHBOR 2. ALL PROPO EXISTING EAS 3. SECANT W DIMENSIONAL 4. ZONING CL REQUIRED UN 5. PROJECT IN PER THE POS 6. STORMWA THE CIVIL DR 7. PROJECT IN APPENDIX VII

| L NOTES:<br>KISTING UTILITIES AND SITE CONDITIONS, INCLUDING BUT NOT LIMITED<br>HBORING STRUCTURES, MUST BE VERIFIED IN FIELD PRIOR TO CONSTRUCTION.<br>ROPOSED SCOPE ADJACENT TO (OR ENCROACHING UPON)<br>B EASEMENTS REQUIRE APPROVAL FROM RELEVANT GOVERNING BODIES.<br>NT WALL DESIGN SCOPE IS FOR REFERENCE ONLY AND MUST BE<br>DNALLY CONFIRMED AND FURTHER DEVELOPED BY ERS SUBCONTRACTOR.              | MATERIAL DESIGNATIONS:<br>PLAN<br>EARTH<br>PAVER<br>METAL                        | 222 CENTRAL PARK SOUTH<br>222 CENTRAL PARK SOUTH<br>NEW YORK, NY 10019<br>T 212.582.2385<br>F 212.245.1984<br>E mail@twbta.com                                                                                                                                                                                                                                                                                     |
|----------------------------------------------------------------------------------------------------------------------------------------------------------------------------------------------------------------------------------------------------------------------------------------------------------------------------------------------------------------------------------------------------------------|----------------------------------------------------------------------------------|--------------------------------------------------------------------------------------------------------------------------------------------------------------------------------------------------------------------------------------------------------------------------------------------------------------------------------------------------------------------------------------------------------------------|
| G CLASSIFICATION IS A B4 GENERAL BUSINESS DISTRICT AND PARKING IS NOT<br>ED UNDER THIS ORDINANCE.<br>ECT DOES NOT EXCEED ½ ACRE AND STORMWATER DETENTION IS NOT REQUIRED<br>POST CONSTRUCTION STORMWATER ORDINANCE.<br>MWATER CONNECTIONS TO THE SURROUNDING SYSTEM HAVE BEEN INDICATED ON<br>DRAWINGS.<br>ECT IS BEING DESIGNED TO MEET A LEED GOLD EQUIVALENCY. REFER TO<br>X VIII - SUSTAINABILITY SUMMARY. | STANDING SEAM ROOF   STONE COUNTER   STONE FLOORING   CONCRETE   SCORED CONCRETE | TOD WILLIAMS<br>BILLIE TSIEN<br>ARCHITECTS, LLP                                                                                                                                                                                                                                                                                                                                                                    |
|                                                                                                                                                                                                                                                                                                                                                                                                                | WOODTERRAZZOTILEWOODCARPETWALK-OFF MATLINOLEUMSTEEL GRATE                        |                                                                                                                                                                                                                                                                                                                                                                                                                    |
|                                                                                                                                                                                                                                                                                                                                                                                                                |                                                                                  |                                                                                                                                                                                                                                                                                                                                                                                                                    |
|                                                                                                                                                                                                                                                                                                                                                                                                                |                                                                                  |                                                                                                                                                                                                                                                                                                                                                                                                                    |
|                                                                                                                                                                                                                                                                                                                                                                                                                |                                                                                  | 50% DESIGN<br>DEVELOPMENT                                                                                                                                                                                                                                                                                                                                                                                          |
|                                                                                                                                                                                                                                                                                                                                                                                                                |                                                                                  | MARCH 05, 2024<br>REVISIONS                                                                                                                                                                                                                                                                                                                                                                                        |
|                                                                                                                                                                                                                                                                                                                                                                                                                |                                                                                  |                                                                                                                                                                                                                                                                                                                                                                                                                    |
|                                                                                                                                                                                                                                                                                                                                                                                                                |                                                                                  | NOT FOR CONSTRUCTION                                                                                                                                                                                                                                                                                                                                                                                               |
|                                                                                                                                                                                                                                                                                                                                                                                                                |                                                                                  | DETROIT MUSIC HALL EXPANSION<br>CENTER FOR THE PERFORMING ARTS<br>CENTER FOR THE PERFORMING ARTS<br>DMADISON ST, DETROIT, MI 48226<br>DMADISON ST, DETROIT, MI 48226 |
|                                                                                                                                                                                                                                                                                                                                                                                                                |                                                                                  | LVL 1 FLOOR PLAN                                                                                                                                                                                                                                                                                                                                                                                                   |