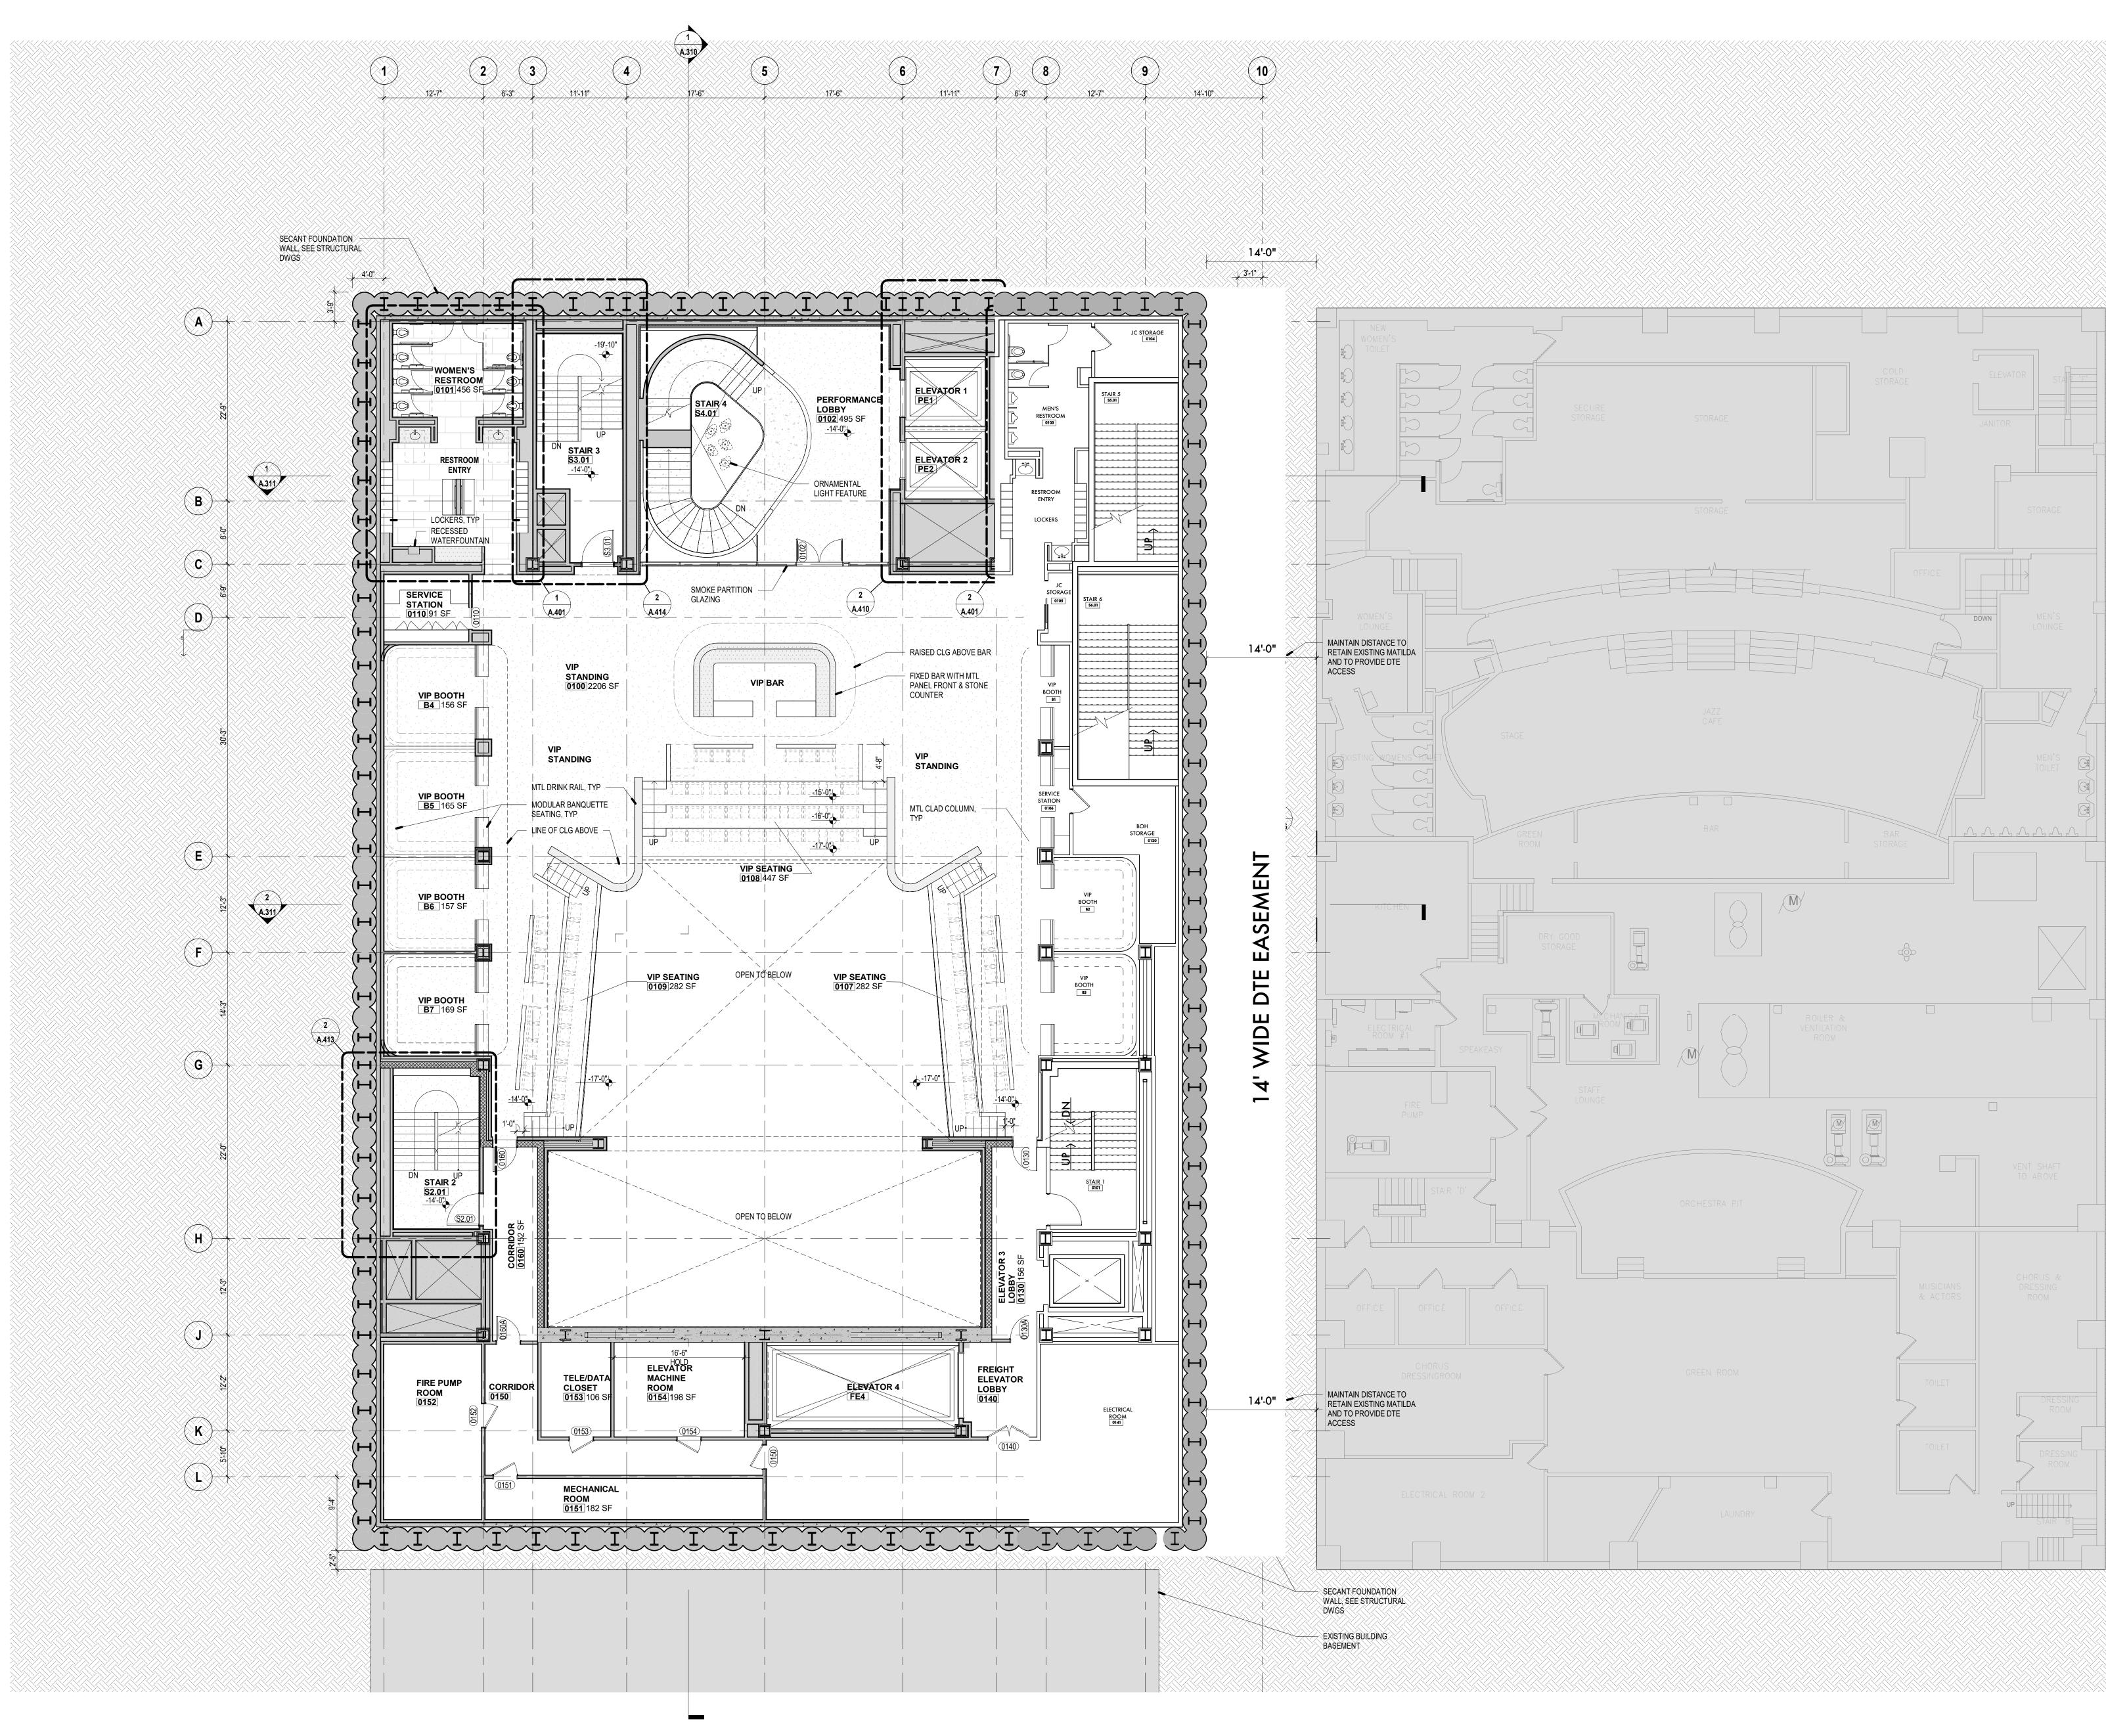

B.F. WOMEN 006

1 <u>LL-1 VIP PLAN</u> SCALE : 1/8" = 1'-0"

1. ALL EXISTING UTILITIES AND SITE CONDITIONS, INCLUDING BUT NOT LIMITED TO NEIGHBORING STRUCTURES, MUST BE VERIFIED IN FIELD PRIOR TO CONSTRUCTION. 2. ALL PROPOSED SCOPE ADJACENT TO (OR ENCROACHING UPON) EXISTING EASEMENTS REQUIRE APPROVAL FROM RELEVANT GOVÉRNING BODIES. 3. SECANT WALL DESIGN SCOPE IS FOR REFERENCE ONLY AND MUST BE DIMENSIONALLY CONFIRMED AND FURTHER DEVELOPED BY ERS SUBCONTRACTOR.