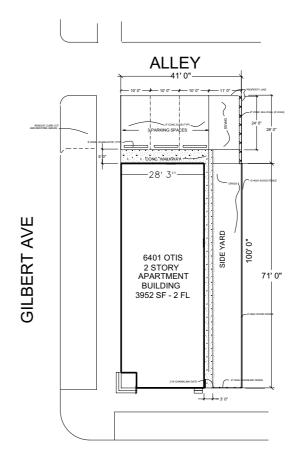

# SITE PLAN TOTAL LOT SF: 4100 SF TOTAL HOUSE COVERAGE 1988 SF TOTAL LOT COVERAGE 48%

SCOPE OF WORK: REMOVE FIRST FLOOR BAR AND CONVERT SPACE TO TWO APARTMENT UNITS

SITE OF MICHIGAN

R 5/ 25/ 24 R 6/ 6/ 24