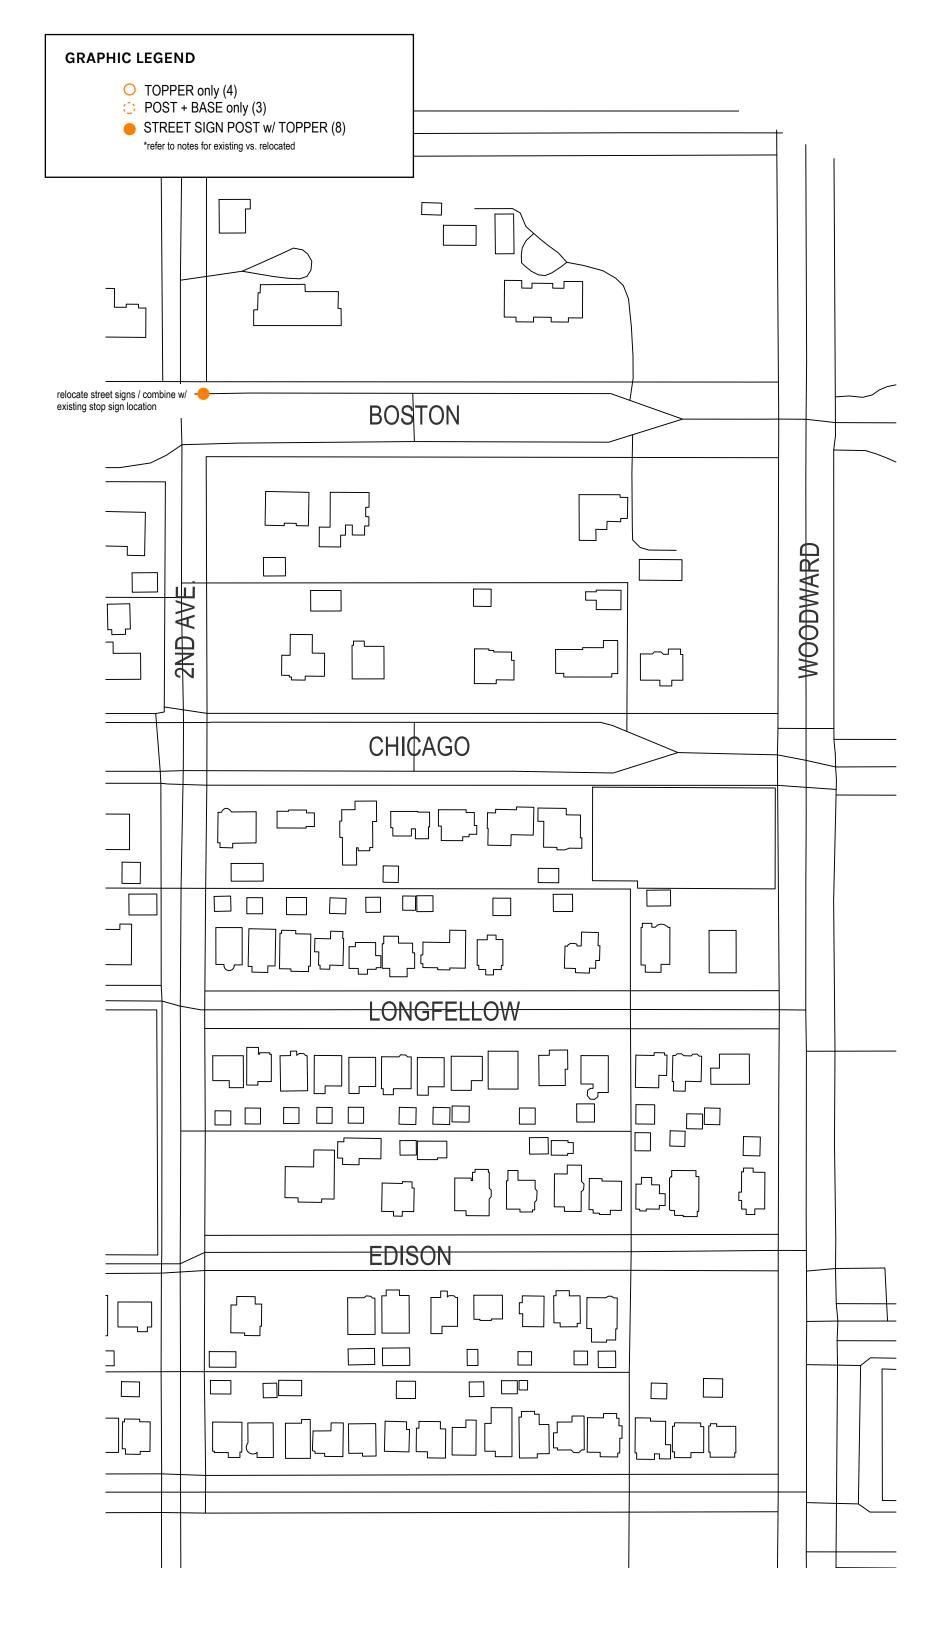

CUSTOMER IS FULLY RESPONSIBLE FOR ENSURING ALL STANDARDS ARE MET WITHIN THEIR CITY/TOWNSHIP.

24" POST BURIAL DEPTH

RECOMMENDED

BREAK AWAY POST INSTALLATION

EXAMPLE - TYPICAL STREET SIGN POST + TOPPER W/ EXISTING STOP SIGN