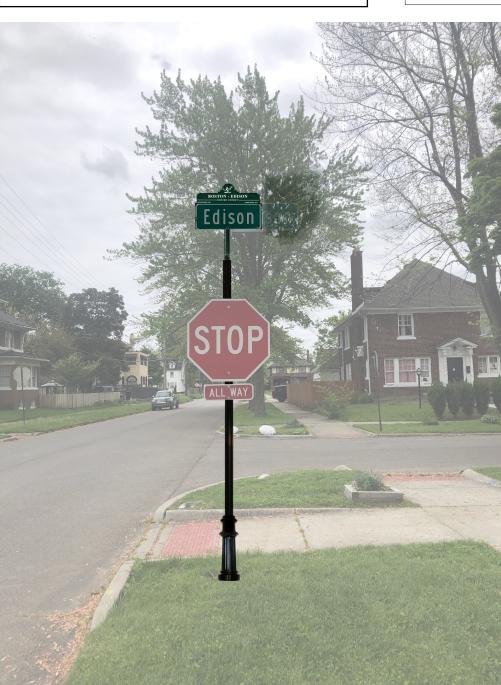

CUSTOMER IS FULLY RESPONSIBLE FOR ENSURING ALL STANDARDS ARE MET WITHIN THEIR CITY/TOWNSHIP.

24" POST BURIAL DEPTH

RECOMMENDED

BREAK AWAY POST INSTALLATION

EXAMPLE - TYPICAL STREET SIGN POST + TOPPER W/ EXISTING STOP SIGN