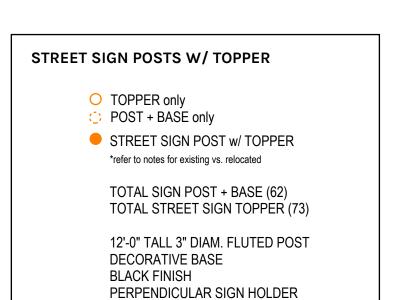

CUSTOMER IS FULLY RESPONSIBLE FOR ENSURING ALL STANDARDS ARE MET WITHIN THEIR CITY/TOWNSHIP.

24" POST BURIAL DEPTH

RECOMMENDED

BREAK AWAY POST INSTALLATION

EXAMPLE - TYPICAL STREET SIGN POST + TOPPER W/ EXISTING STOP SIGN