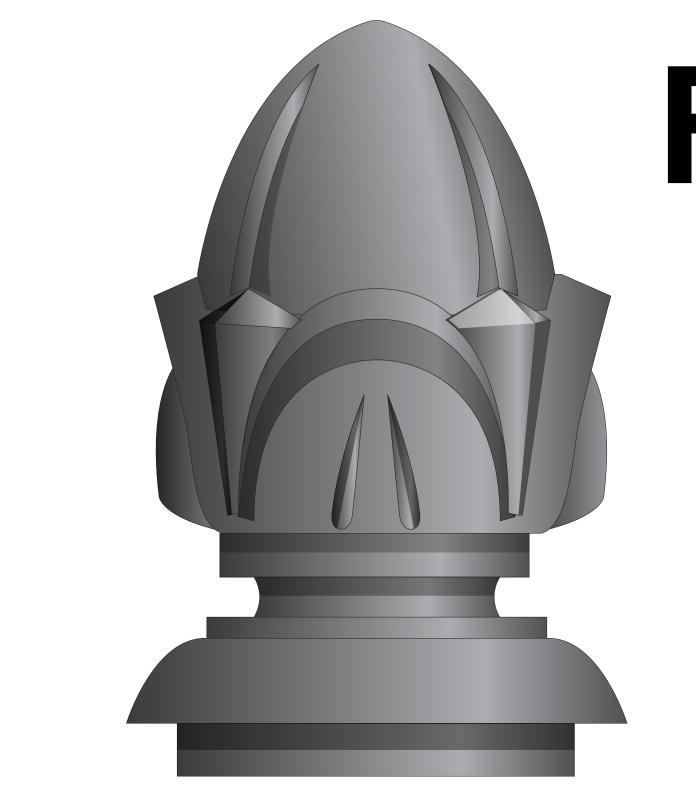

### FINIAL: FN-0103 (x1)

ACORN FINIAL FOR 3" OD POLE
HEIGHT: 6.50"
WIDTH: 4.25"

CAST ALUMINUM: ALLOY 356

\* fastens with (3) 1/4-20 x 3/8" stainless steel set screws provided

THIS RENDERING IS AN APPROXIMATION FOR LAYOUT PURPOSES ONLY.
THE ACTUAL PRODUCT AND COLOR MAY VARY SLIGHTLY DUE TO MANUFACTURING PROCESSES.
NOTE: PLEASE REVIEW SHOP DRAWING CAREFULLY AND NOTE CORRECTIONS.
AUTHORIZED SIGNATURE AND DATE REQUIRED TO BEGIN MANUFACTURING PROCESS.