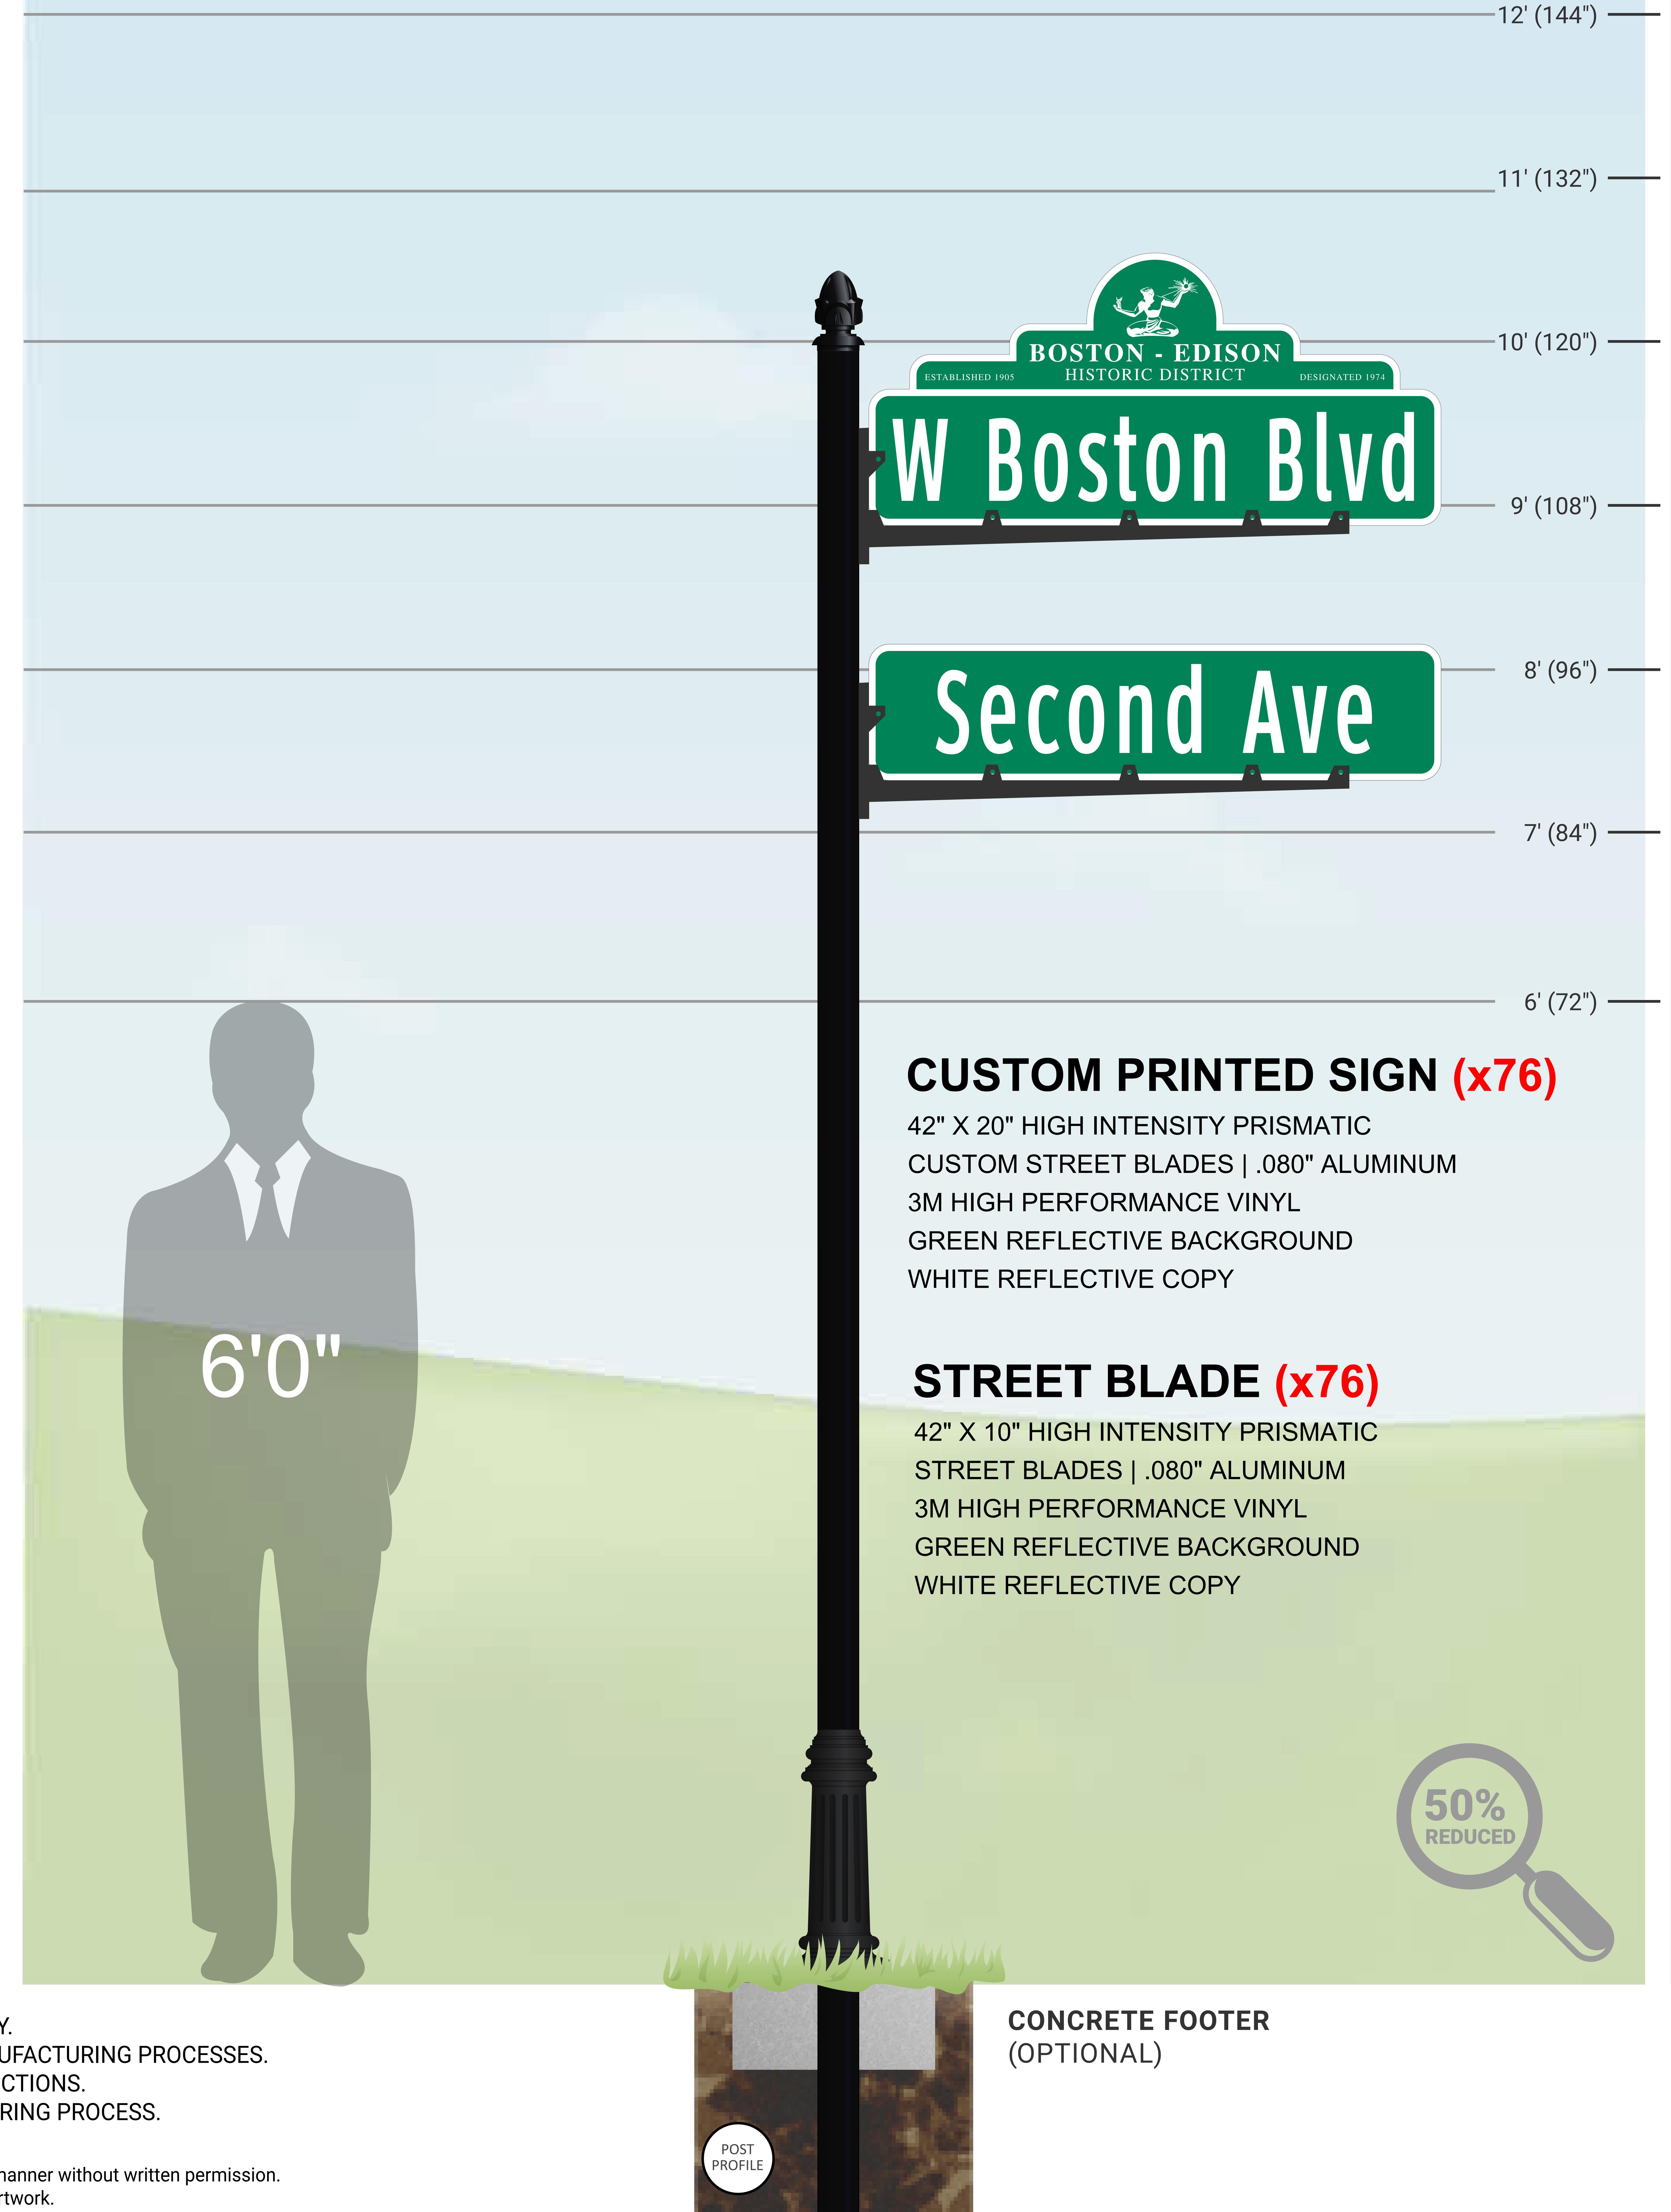

#### 3" x 12'-0" POLE (x1)

3" DIAMETER SMOOTH POLE WALL THICKNESS: .125
EXTRUDED ALUMINUM: ALLOY 6063

## BASE: BS-03E (x1)

HANOVER BASE (1 pc.)
FITS 3" OD POLE
HEIGHT: 17.50"

CAST ALUMINUM: ALLOY 356

WIDTH: 8.00"

\* fastens with (3) 1/4-20 x 1" stainless steel set screws provided

### FINIAL: FN-0103 (x1)

ACORN FINIAL FOR 3" OD POLE
HEIGHT: 6.50"
WIDTH: 4.25"

CAST ALUMINUM: ALLOY 356

\* fastens with (3) 1/4-20 x 3/8" stainless steel set screws provided

THIS RENDERING IS AN APPROXIMATION FOR LAYOUT PURPOSES ONLY.
THE ACTUAL PRODUCT AND COLOR MAY VARY SLIGHTLY DUE TO MANUFACTURING PROCESSES.
NOTE: PLEASE REVIEW SHOP DRAWING CAREFULLY AND NOTE CORRECTIONS.
AUTHORIZED SIGNATURE AND DATE REQUIRED TO BEGIN MANUFACTURING PROCESS.

CUSTOMER IS FULLY RESPONSIBLE FOR ENSURING ALL STANDARDS ARE MET WITHIN THEIR CITY/TOWNSHIP.

24" POST BURIAL DEPTH

RECOMMENDED

BREAK AWAY POST INSTALLATION

EXAMPLE - TYPICAL STREET SIGN POST + TOPPER W/ EXISTING STOP SIGN

**EXAMPLE - TYPICAL STREET SIGN COMPONENTS** 

To order call 1-800-705-1446