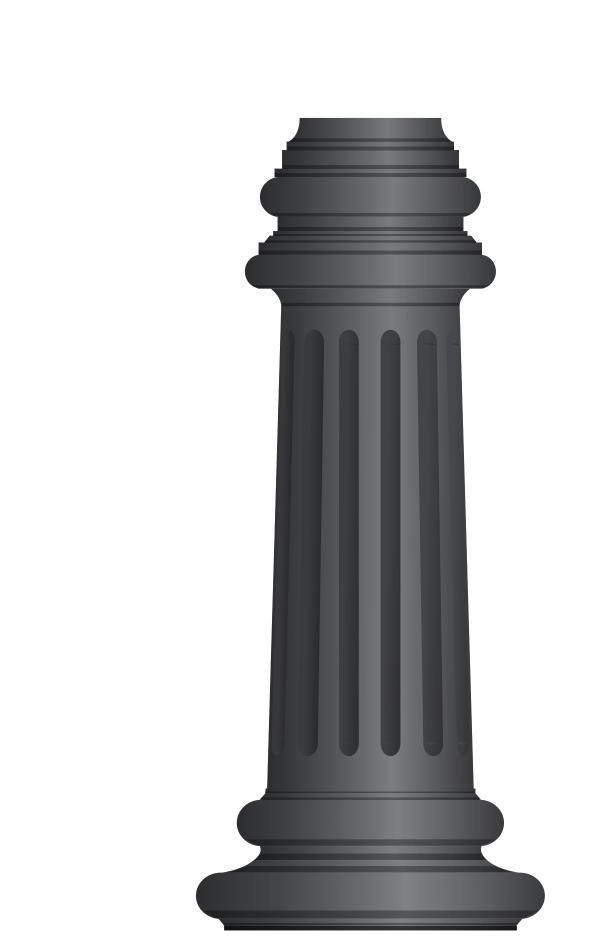

## BASE: BS-03E (x1)

HANOVER BASE (1 pc.)
FITS 3" OD POLE
HEIGHT: 17.50"

CAST ALUMINUM: ALLOY 356

WIDTH: 8.00"

\* fastens with (3) 1/4-20 x 1" stainless steel set screws provided