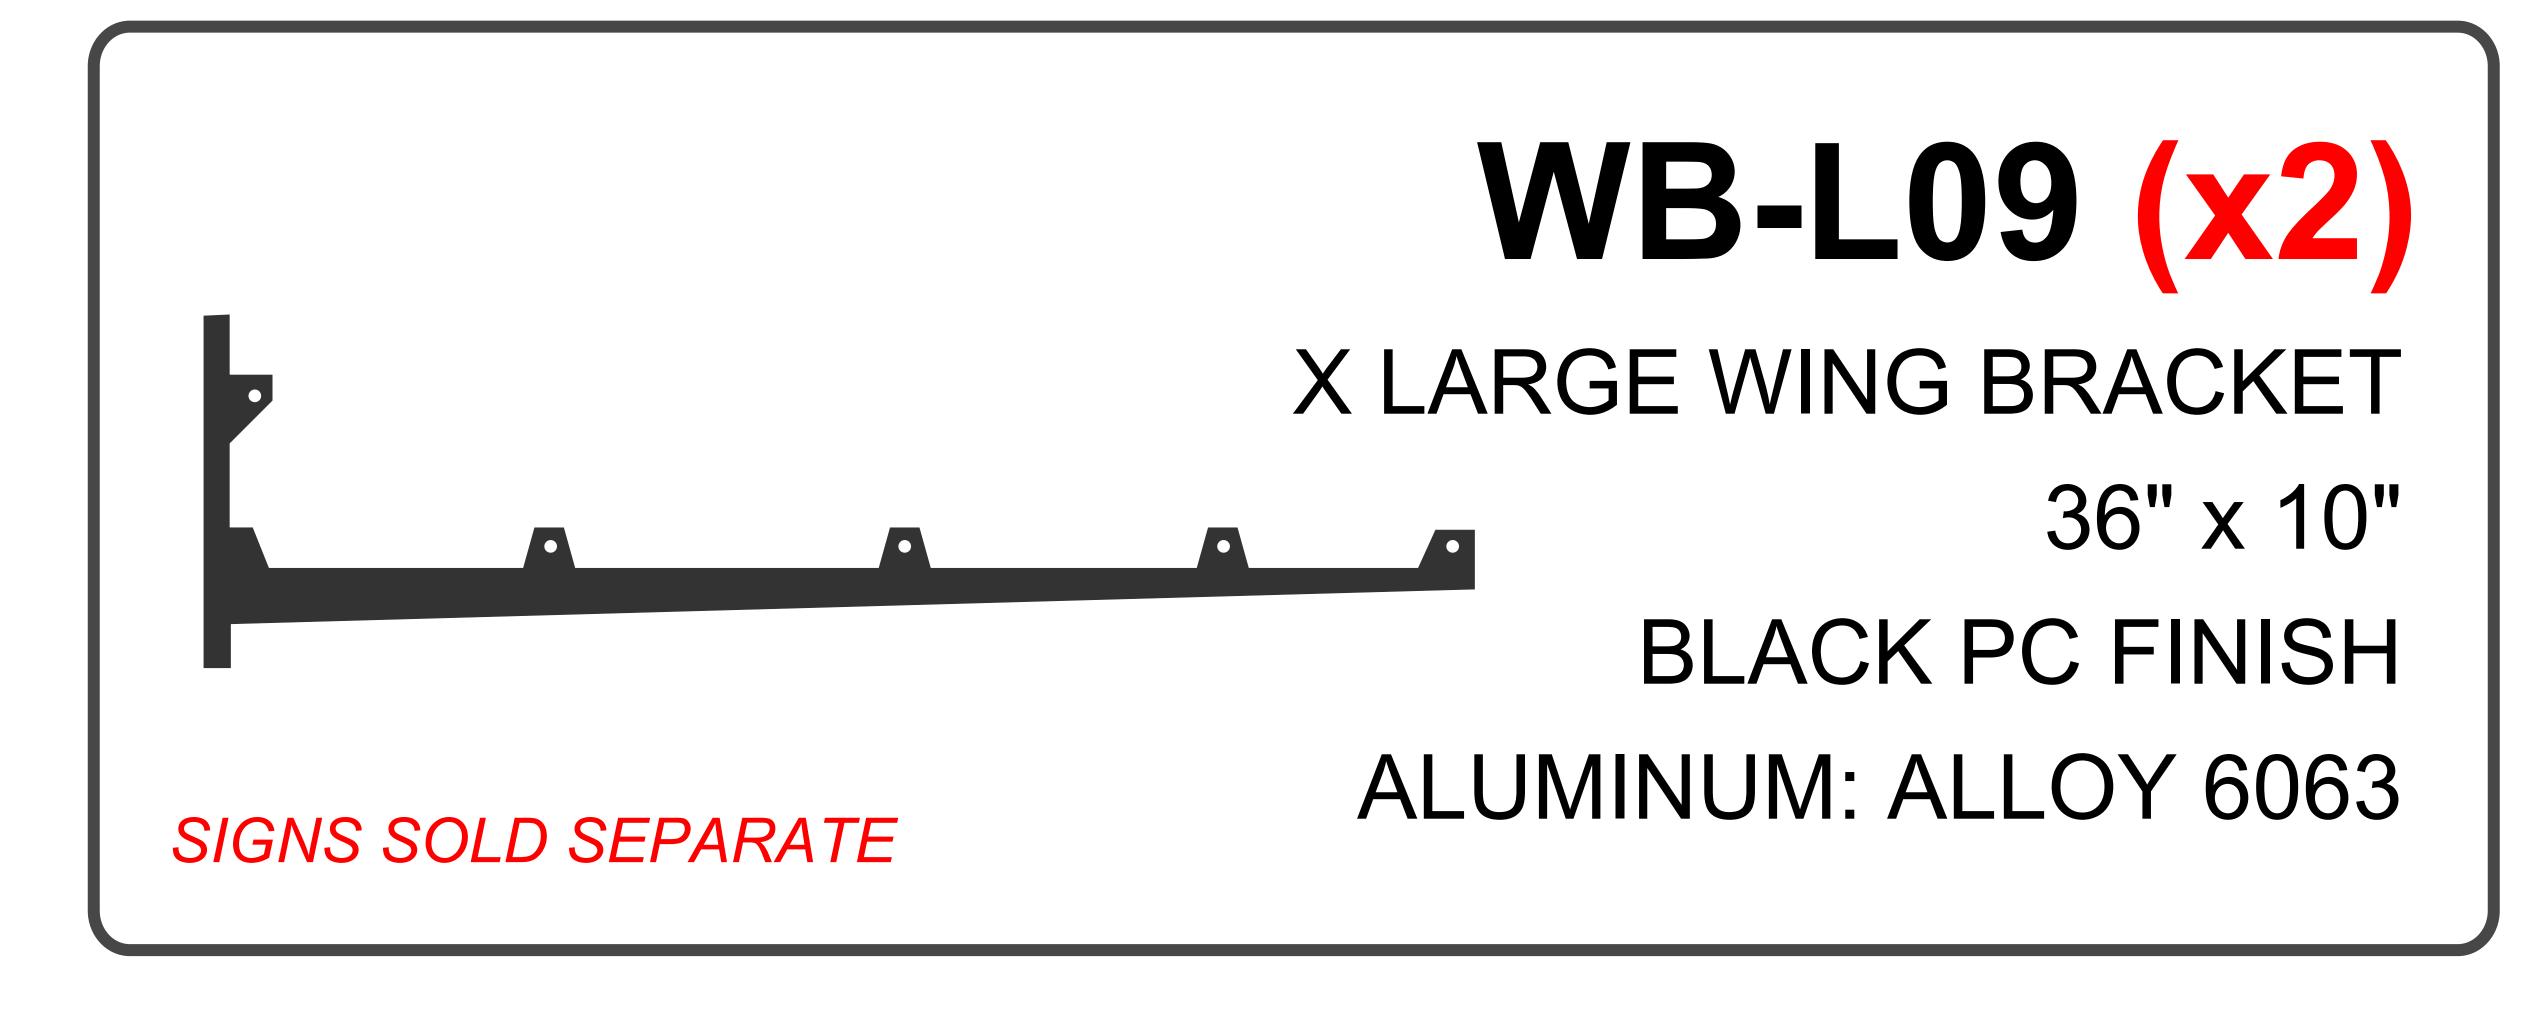

#### 3" x 12'-0" POLE (x1)

3" DIAMETER SMOOTH POLE WALL THICKNESS: .125
EXTRUDED ALUMINUM: ALLOY 6063