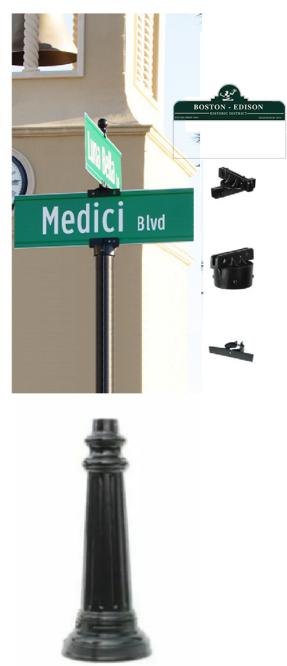

#### 3" x 12'-0" POLE (x1)

3" DIAMETER SMOOTH POLE WALL THICKNESS: .125
EXTRUDED ALUMINUM: ALLOY 6063

## BASE: BS-03E (x1)

HANOVER BASE (1 pc.)
FITS 3" OD POLE
HEIGHT: 17.50"

CAST ALUMINUM: ALLOY 356

WIDTH: 8.00"

\* fastens with (3) 1/4-20 x 1" stainless steel set screws provided

### FINIAL: FN-0103 (x1)

ACORN FINIAL FOR 3" OD POLE
HEIGHT: 6.50"
WIDTH: 4.25"

CAST ALUMINUM: ALLOY 356

\* fastens with (3) 1/4-20 x 3/8" stainless steel set screws provided

THIS RENDERING IS AN APPROXIMATION FOR LAYOUT PURPOSES ONLY.
THE ACTUAL PRODUCT AND COLOR MAY VARY SLIGHTLY DUE TO MANUFACTURING PROCESSES.
NOTE: PLEASE REVIEW SHOP DRAWING CAREFULLY AND NOTE CORRECTIONS.
AUTHORIZED SIGNATURE AND DATE REQUIRED TO BEGIN MANUFACTURING PROCESS.

**EXAMPLE - TYPICAL STREET SIGN COMPONENTS** 

To order call 1-800-705-1446