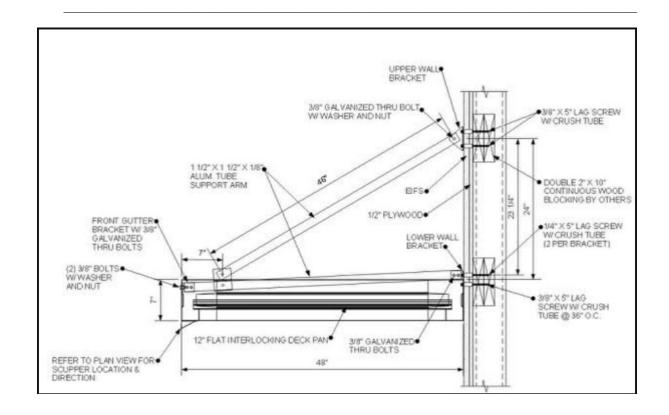

## Type of action recommended:

Petition to request an above-grade encroachment within the easterly part of Conant Ave. and the northerly part of Fredro Ave., for the installation of two building-mounted metal awnings.

With Detroit's recent street renovations, we propose replacing the façade for our location to meet the recent city upgrades. An encroachment approval is essential for the awning that extends over the side walk as shown on the blue print. New design standards in the area create a modern flow that we are looking to achieve. We ask that you please allow us to move forward as proposed.