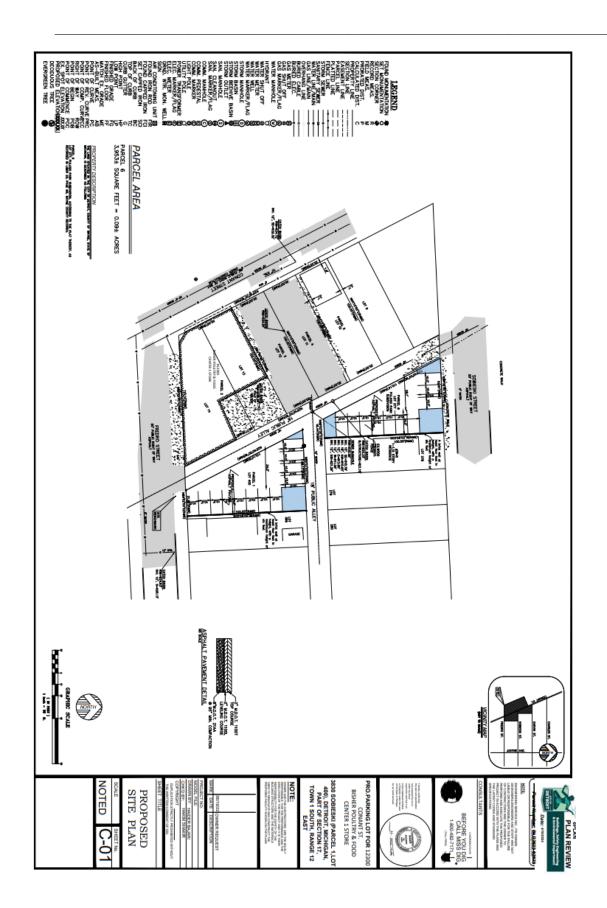

## Type of action recommended:

Petition to request an above-grade encroachment within the easterly part of Conant Ave. and the northerly part of Fredro Ave., for the installation of two building-mounted metal awnings.

WWW.DETROITMI.GOV

Permit number: BLD2023-02116

Address: 12300 Conant, Hamtramck, MI 48212

Owner: Abraham Alghathi

Owner's phone #: (313) 587-2267

Overview of project: Bishr Poultry & Food center is a food service establishment that specializes in the preparation and sale of chicken-based dishes. This shop offers a variety of chicken meals, such as fried chicken, grilled chicken, chicken sandwiches, wings, and chicken tenders. They may also serve side dishes like fries, coleslaw, biscuits, and beverages.

With Detroit's recent street renovations, we propose replacing the façade for our location to meet the recent city upgrades. An encroachment approval is essential for the awning that extends over the side walk as shown on the blue print. New design standards in the area create a modern flow that we are looking to achieve. We ask that you please allow us to move forward as proposed.