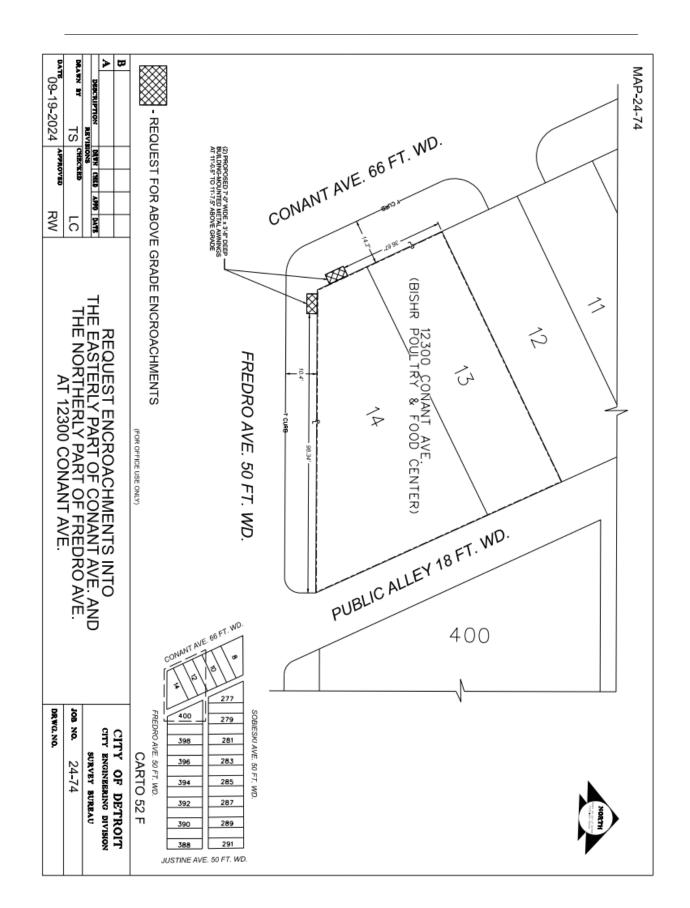

## Type of action recommended:

Petition to request an above-grade encroachment within the easterly part of Conant Ave. and the northerly part of Fredro Ave., for the installation of two building-mounted metal awnings.

WWW.DETROITMI.GOV

Permit number: BLD2023-02116

Address: 12300 Conant, Hamtramck, MI 48212

Owner: Abraham Alghathi

Owner's phone #: (313) 587-2267

Overview of project: Bishr Poultry & Food center is a food service establishment that specializes in the preparation and sale of chicken-based dishes. This shop offers a variety of chicken meals, such as fried chicken, grilled chicken, chicken sandwiches, wings, and chicken tenders. They may also serve side dishes like fries, coleslaw, biscuits, and beverages.

With Detroit's recent street renovations, we propose replacing the façade for our location to meet the recent city upgrades. An encroachment approval is essential for the awning that extends over the side walk as shown on the blue print. New design standards in the area create a modern flow that we are looking to achieve. We ask that you please allow us to move forward as proposed.