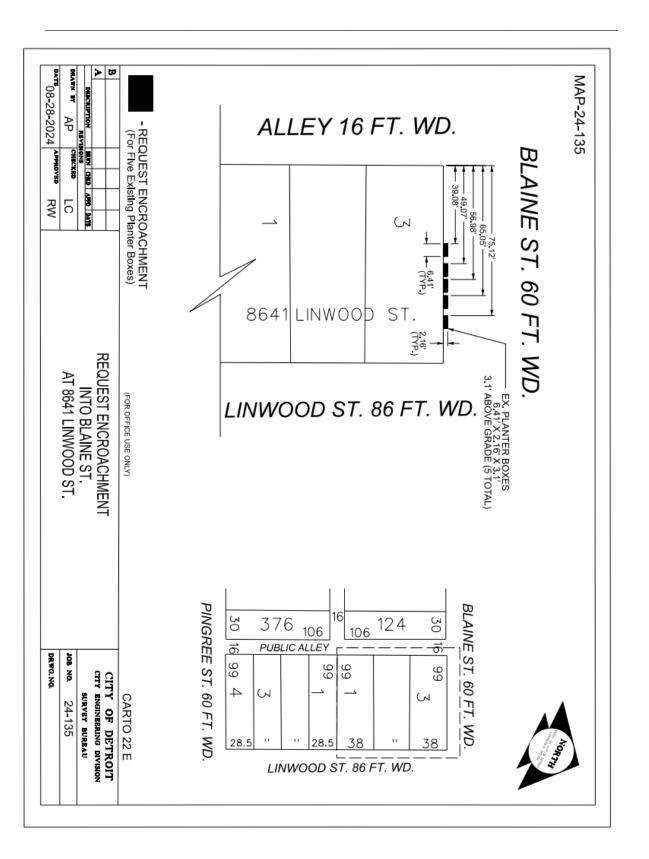

Type of action recommended:

Petition to request encroachment into Blaine Street right-of-way for five existing planter boxes.

Georgine Gersdorff Manager II Department of Public Works City Engineering Division 313-224-3985

I write this letter of intent, as the primary member of 8641 Linwood, LLC — owner of the property at 8641 Linwood Street, Detroit 48206, to apply for an encroachment permit for five existing concrete window well planter boxes attached to our building on the Blaine street side.

These above ground attached structures pre-existed our acquisition of the building in 2014, presumably erected by the previous owner — the Greater New Light Missionary Baptist Church. We request permission to maintain their presence, as we transition the building towards a residence per our approved building permit plan, BLD2024-00079.

We submit this letter along with a site plan detailing the presence of these planter boxes. They are constructed of concrete blocks (sized 8" x 4" X 18"). They extend 2 ft 2 inches from the building (depth), are each 6 ft, 5 inches wide, and stand at 3 ft 1 inches tall.