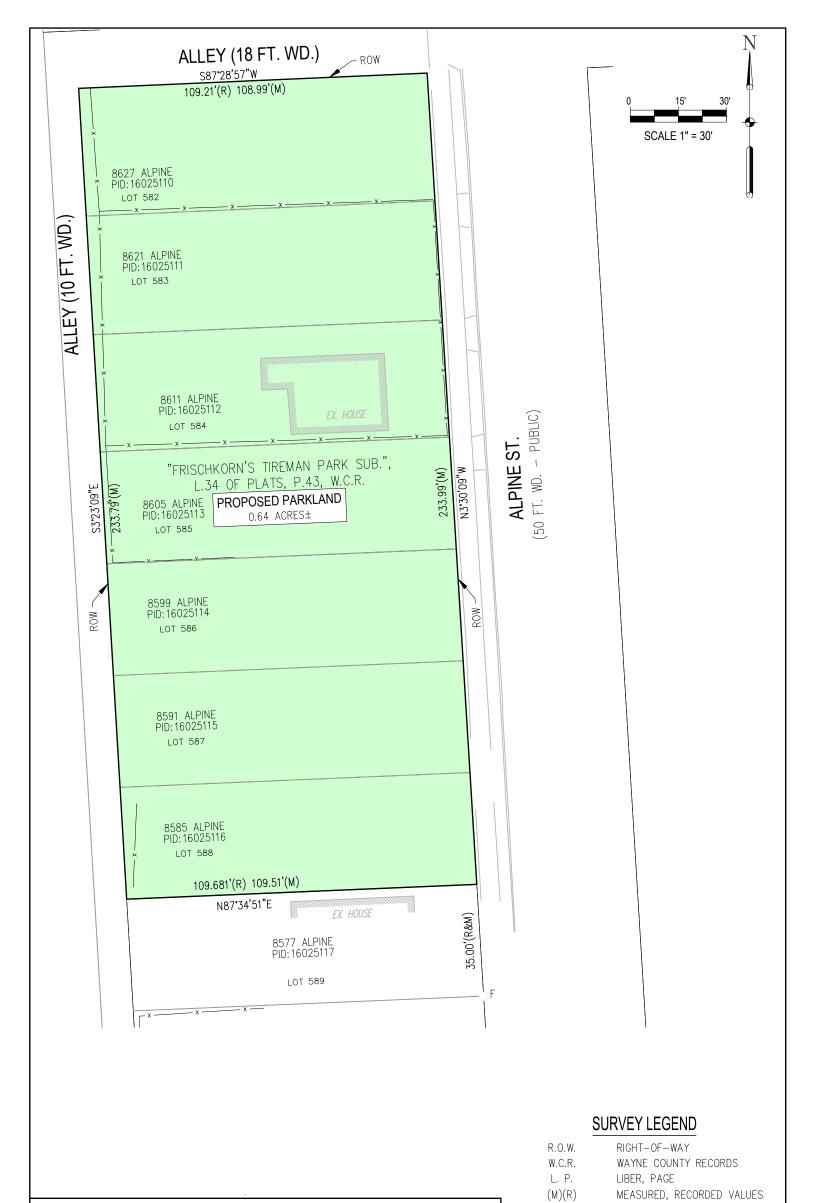

### LEGAL DESCRIPTION: (COMBINED PARCEL - PROPOSED PARKLAND)

Lots 582-588, inclusive, of "Frischkorn's Tireman Park Subdivision", as recorded in Liber 34 of Plats, Page 43, Wayne County Records, Wayne County, Michigan, containing 0.64 acres of land, more or less, being subject to any terms, conditions, or restrictions of record, if any.

### **EXISTING PARCELS INCLUDED:**

8627 ALPINE PID: 16025110 8621 ALPINE PID: 16025111 8611 ALPINE PID: 16025112 8605 ALPINE PID: 16025113 8599 ALPINE PID: 16025114 8591 ALPINE PID: 16025115 8585 ALPINE PID: 16025116