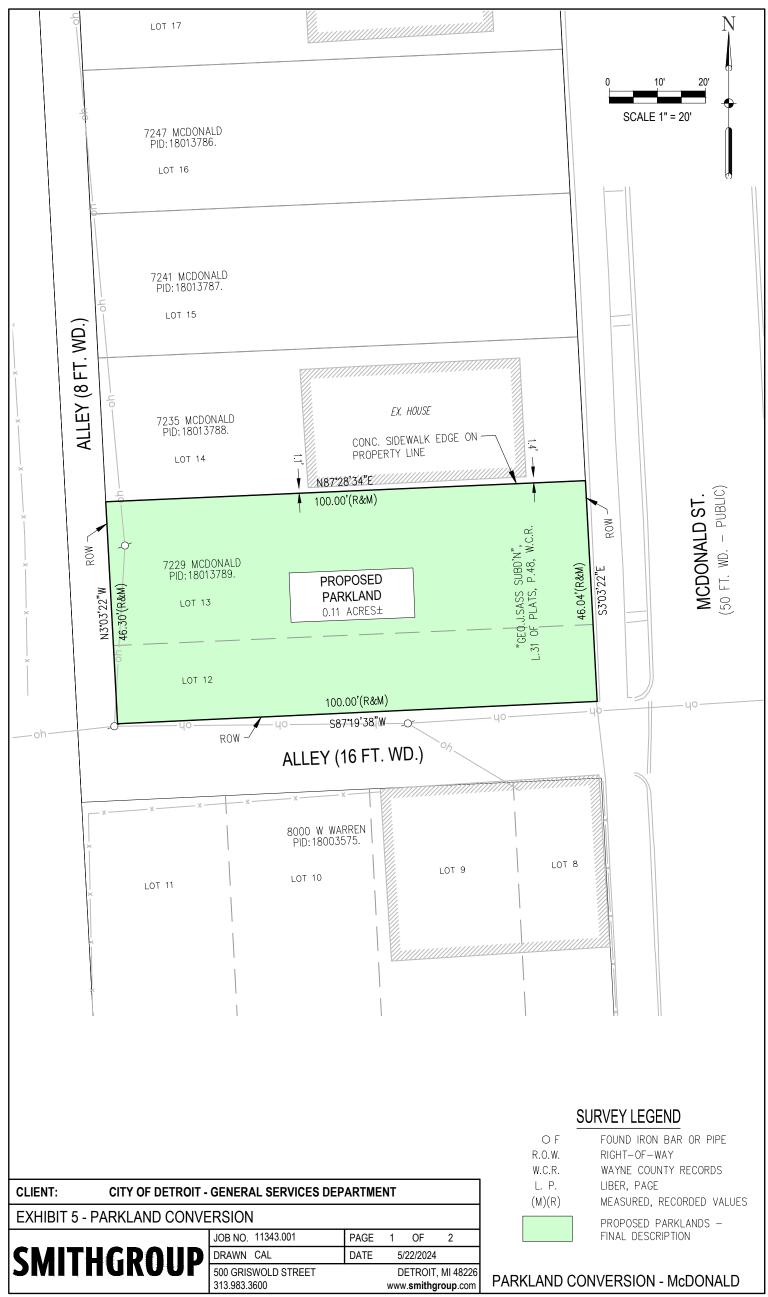

RECORD LEGAL DESCRIPTION: (PARCEL 1 - PER QUIT CLAIM DEED RECORDED IN L.50457, P.669, W.C.R.) (PROPOSED PARKLAND)

LOTS TWELVE (12) AND LOTS THIRTEEN (13) OF GEO J SASS SUB., LIBER 31, PAGE 48

EXISTING PARCEL(S) INCLUDED:

7229 McDONALD PID: 18013789