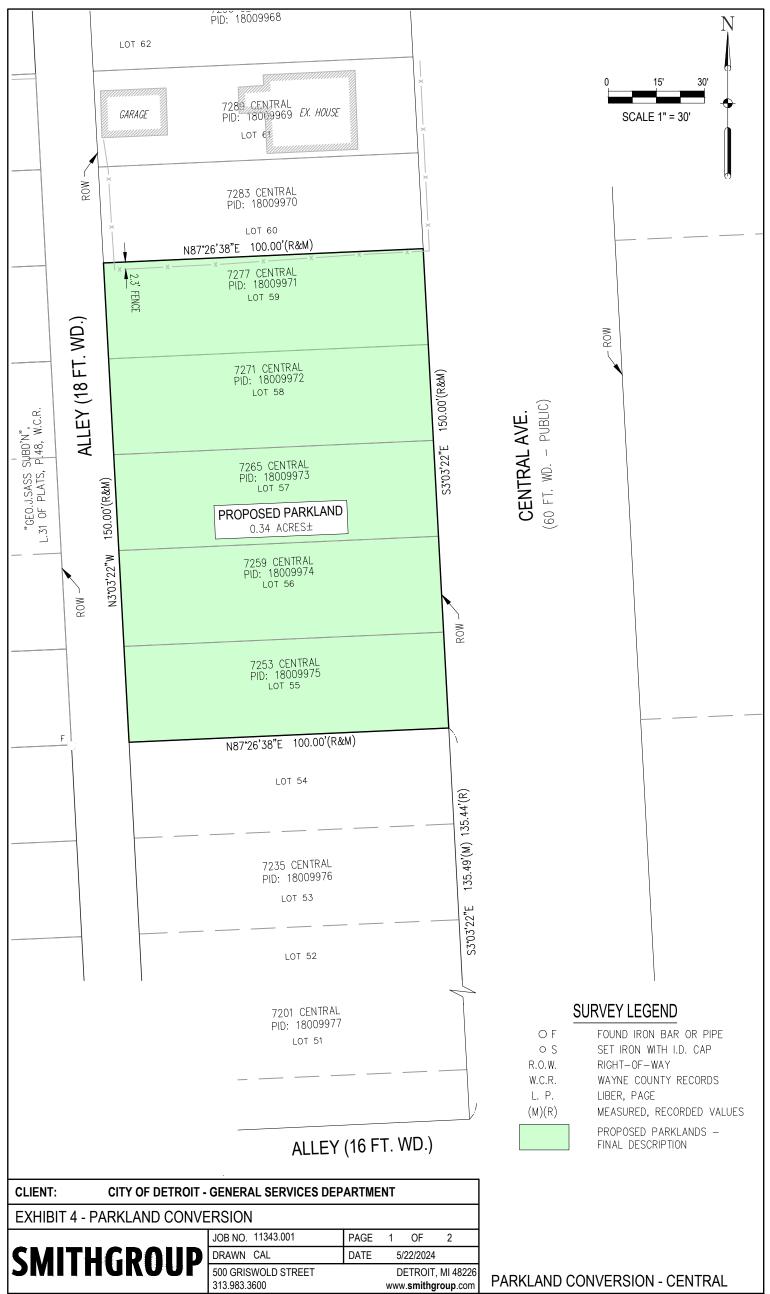

## LEGAL DESCRIPTION: (COMBINED PARCEL - PROPOSED PARKLAND)

Lots 55-59, inclusive, of "Geo.J.Sass Subd'n", as recorded in Liber 31 of Plats, Page 48, Wayne County Records, Wayne County, Michigan, containing 0.34 acres of land, more or less, being subject to any terms, conditions, or restrictions of record, if any.

## EXISTING PARCELS INCLUDED:

| 7277 | CENTRAL | PID: | 18009971 |
|------|---------|------|----------|
| 7271 | CENTRAL | PID: | 18009972 |
| 7265 | CENTRAL | PID: | 18009973 |
| 7259 | CENTRAL | PID: | 18009974 |
| 7253 | CENTRAL | PID: | 18009975 |