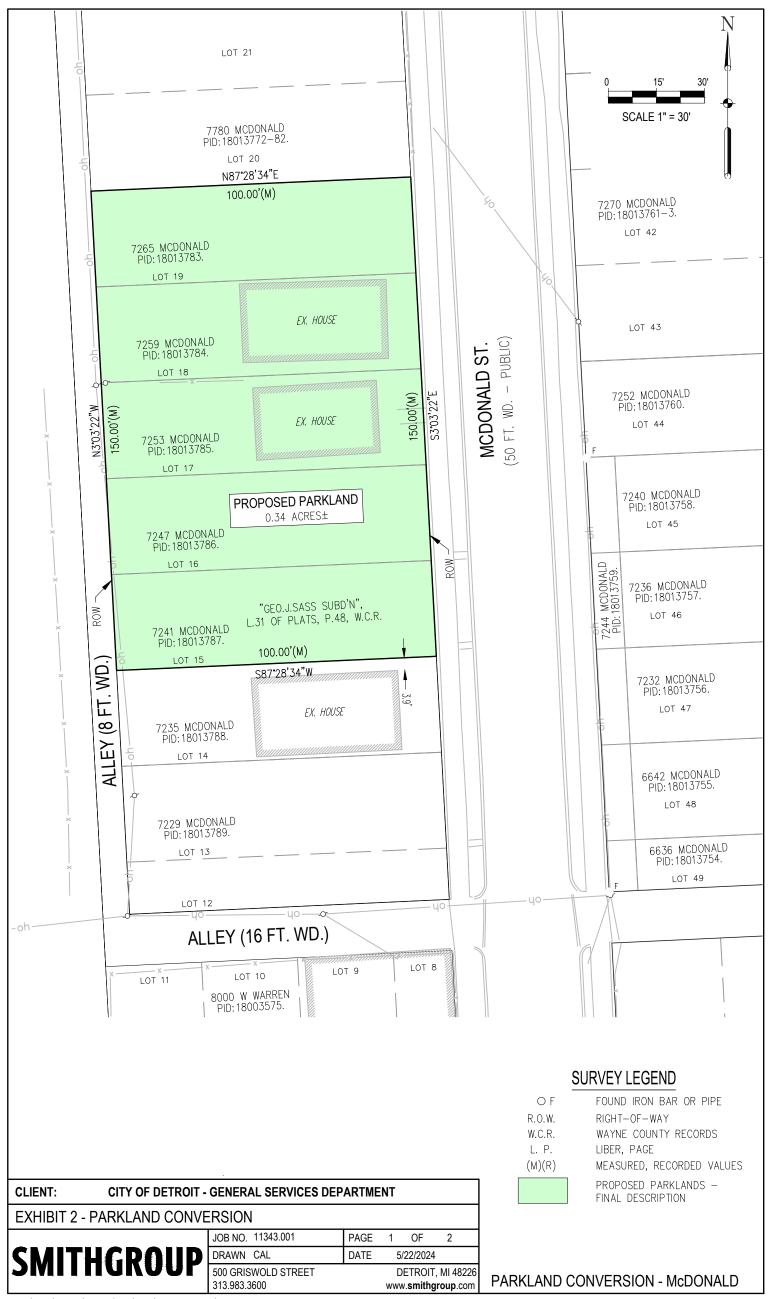

## LEGAL DESCRIPTION: (COMBINED PARCEL - PROPOSED PARKLAND)

Lots 15-19, inclusive, of "Geo. J. Sass Subd'n", as recorded in Liber 31 of Plats, Page 48, Wayne County Records, Wayne County, Michigan, containing 0.34 acres of land, more or less, being subject to any terms, conditions, or restrictions of record, if any.

## EXISTING PARCELS INCLUDED:

7265 McDONALD PID: 18013783 7259 McDONALD PID: 18013784 7253 McDONALD PID: 18013785 7247 McDONALD PID: 18013786 7241 McDONALD PID: 18013787

CERTIFICATE: I HEREBY CERTIFY THAT THIS EXHIBIT WAS PREPARED UNDER MY DIRECT SUPERVISION. SMITHGROUP