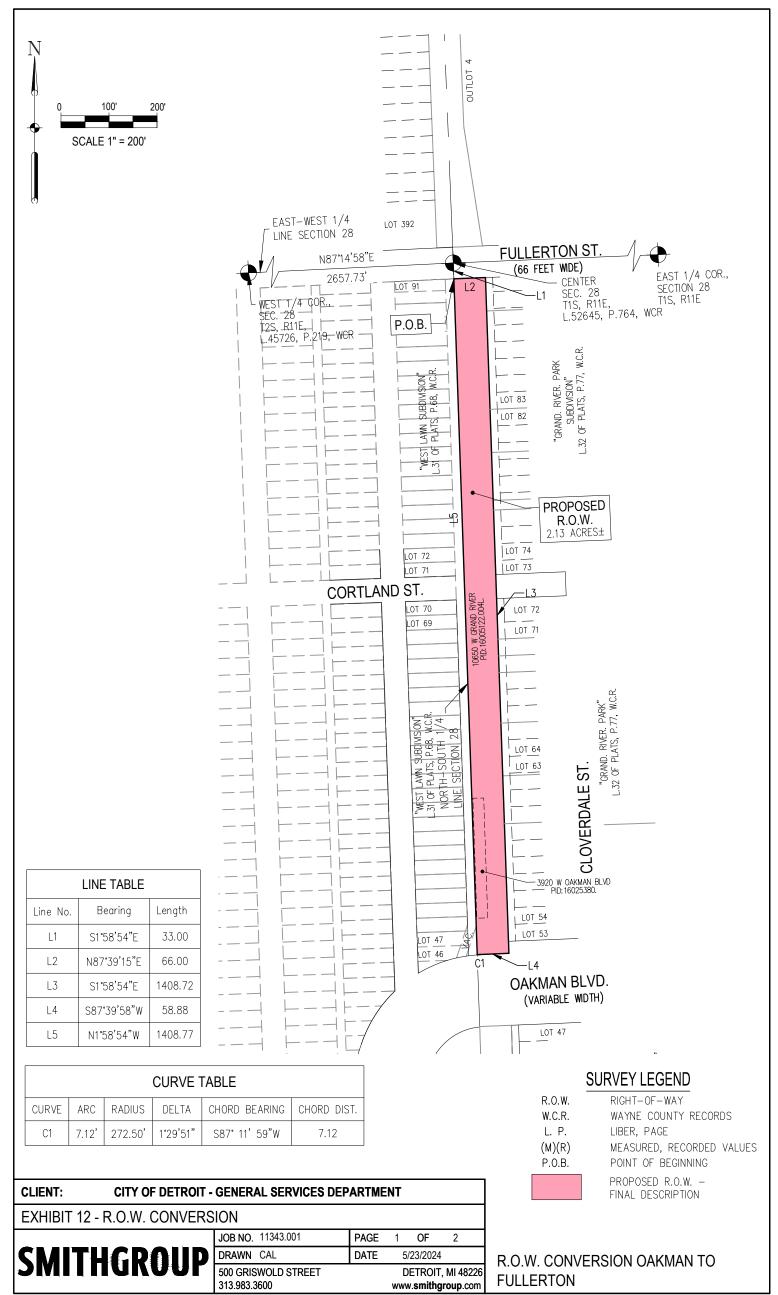

## LEGAL DESCRIPTION: (PROPOSED R.O.W. - FINAL)

Commencing at the West 1/4 corner of Section 28, T01S, R11E, City of Detroit, Wayne County, Michigan; thence N87"14'58"E 2657.73 along the East-West 1/4 line of said Section 28 to the Center of said Section 28; thence S01°58'54"E 33.00 feet along the North-South 1/4 line of the South 1/2 of said Section 28 to a PLACE OF BEGINNING; thence N87"39'15"E 66.00 feet along the South Right-of-Way line of Fullerton Street (66 feet wide); thence S01°58'54"E 1408.72 feet along the West line of "Grand. River. Park" as recorded in Liber 32 of Plats, Page 77, Wayne County Records; thence S87"39'58"W 58.88 feet along the North Right-of-Way line of Oakman Boulevard (variable width); thence continuing Northerly Right-of-Way line of Oakman Boulevard (variable width) along the arc of a 272.50 foot radius tangential circular curve to the left, with a central angle of 01°29'51", having a chord which bears S87"11'59"W 7.12; thence N01"58'54"W 1408.77 feet along the East line of "West Lawn Subdivision" as recorded in Liber 31 of Plats, Page 68, Wayne County Records to the Point of Beginning, being part of the South 1/2 of said Section 28, containing 2.13 acres of land, more or less, being subject to any terms, conditions, or restrictions of record, if any.

## EXISTING PARCELS INCLUDED:

(PART OF) 10650 W. GRAND RIVER PID: 16005122.004 3920 OAKMAN PID: 16025380

## NOTES:

PARENT PARCEL USED TO CREATE THE PROPOSED R.O.W. WAS DERIVED FROM ALTA/ACSM LAND TITLE SURVEY COMPLETED BY GIFFELS WEBSTER FOR THE PURCHASE OF PROJECT LANDS BY THE CITY OF DETROIT. LEGAL DESCRIPTIONS CONTAINED IN THE COVENANT DEED REFERENCED IN THE PARENT PARCEL DESCRIPTION WERE TAKEN FROM SAID ALTA/ACSM LAND TITLE SURVEY, GIFFELS WEBSTER PROJECT NO. 18658.00d, DATE OF LAST REVISION APRIL 12, 2019.