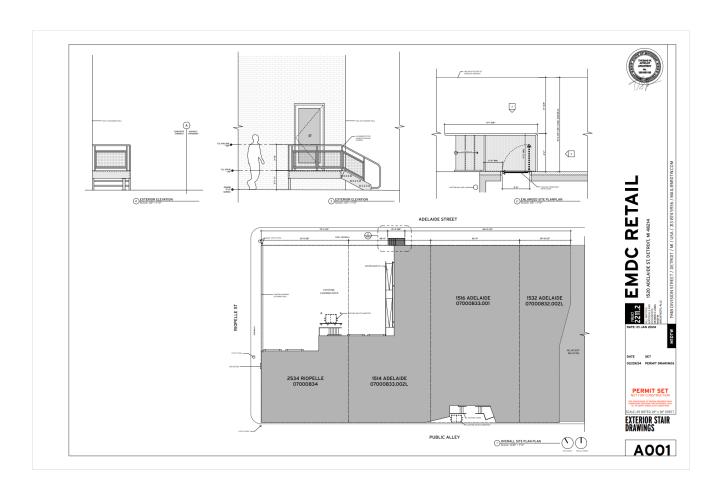

## Type of action recommended:

Request for installation of new stairs (four-riser, exterior stair, and landing) that will encroach into the Adelaide St. right-of-way. The proposed stair will provide access to a new retail tenant within the building.

RE: ROW Encroachment Letter of Intent 1520 Adelaide Street, Detroit, MI 48214 Reference Permit #: BLD2022- 06083

To Whom It May Concern:

Eastern Market Corporation, on behalf of the building owner, HM EM, LLC, are writing to express our intent to seek permission to install a four-riser, exterior stair, and landing that will encroach on the right of way at 1520 Adelaide Street. The proposed stair & landing will provide direct and convenient access to a new retail tenant suite within the building.

The proposed stair will be an above-grade structural encroachment attached to the building and secured to the sidewalk's surface. As designed, the stairs will not impede pedestrian or vehicular traffic, and mitigate the potential impact on the surrounding environment.