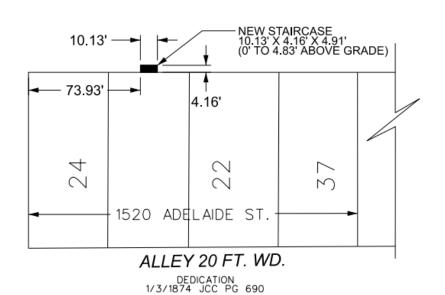

## ADELAIDE ST. 50 FT. WD.

RIOPELLE ST. 38.97 FT. WD.

- REQUEST ENCROACHMENT (FOR NEW STAIRCASE)

(FOR OFFICE USE ONLY)

| NT | CITY OF DETROIT CITY ENGINEERING DIVISION SURVEY BUREAU |        |       |  |
|----|---------------------------------------------------------|--------|-------|--|
|    | JOB                                                     | NO.    | 24-83 |  |
|    | DRW                                                     | G. NO. |       |  |

CARTO 39 D

| В             |             |          |      |      |      |  |  |  |
|---------------|-------------|----------|------|------|------|--|--|--|
| A             |             |          |      |      |      |  |  |  |
| $\overline{}$ | DESCRIPTION | BRUN     | CHED | AFFE | DATE |  |  |  |
| REVISIONS     |             |          |      |      |      |  |  |  |
| DRAWN BY AP   |             | CHECKED  |      | LC   |      |  |  |  |
| 06-17-2024    |             | APPROVED |      | RW   |      |  |  |  |

REQUEST ENCROACHMENT INTO ADELAIDE ST. AT 1520 ADELAIDE ST.