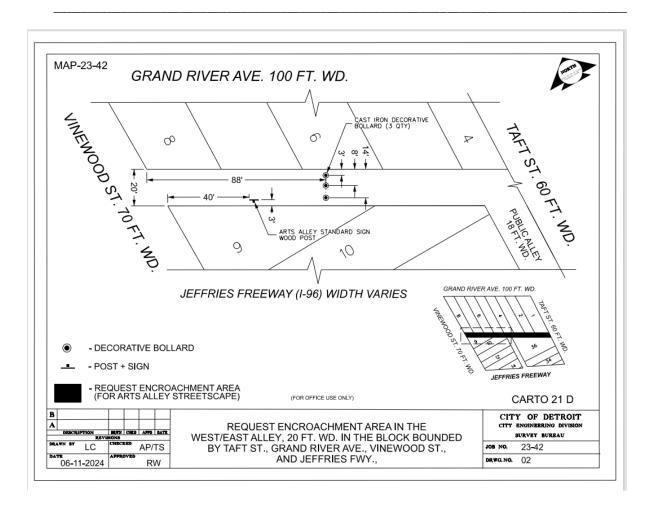

Type of action recommended:

Petition for various encroachments into the east-west alley bounded by Vinewood St. and Taft St. for the purpose of installing arts alley streetscape.

Raven Wright Supervisor of Maps and Records Department of Public Works City Engineering Division 313-224-3985