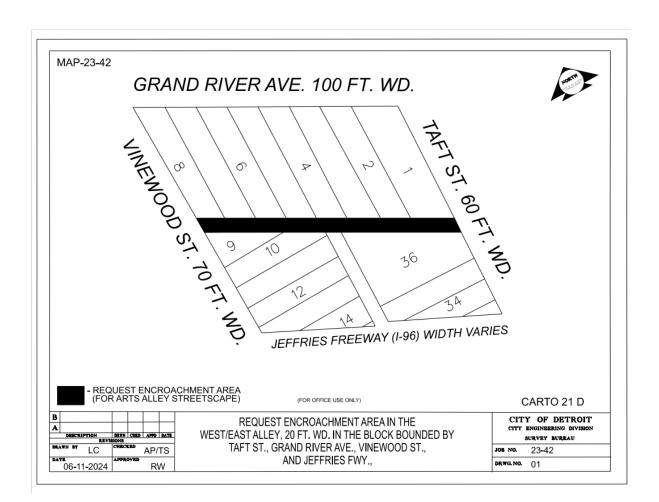

Type of action recommended:

Petition for various encroachments into the east-west alley bounded by Vinewood St. and Taft St. for the purpose of installing arts alley streetscape.

Raven Wright Supervisor of Maps and Records Department of Public Works City Engineering Division 313-224-3985