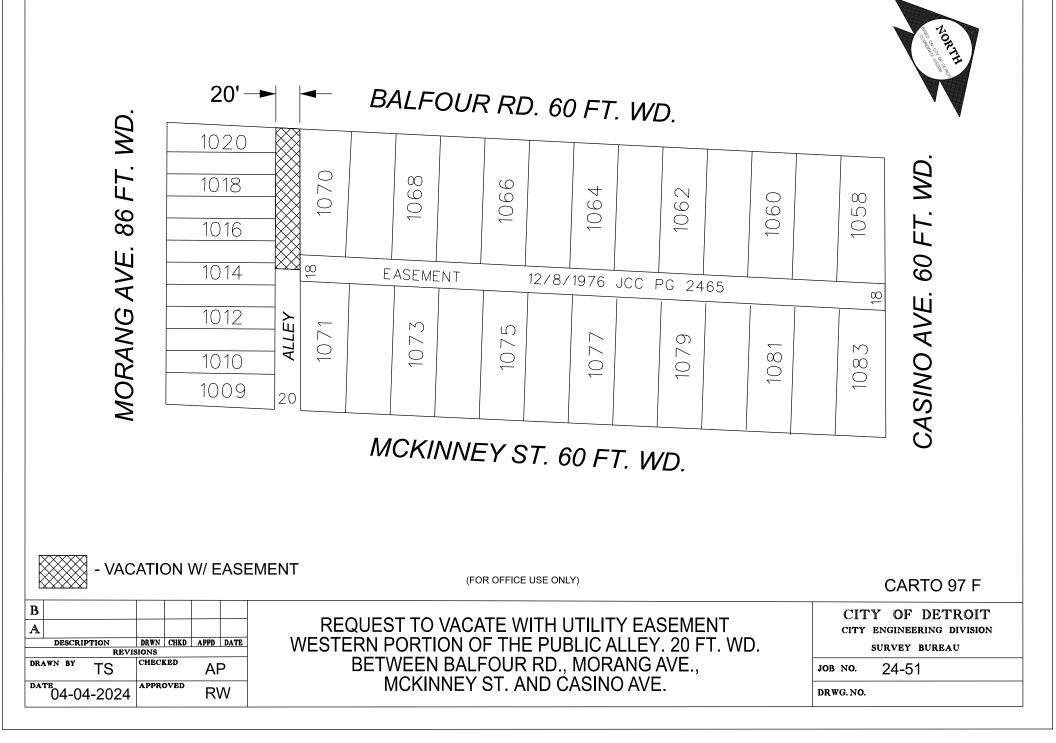

MAP-24-51

| B0<br>+ SN.55<br>- 13'<br>- 77<br>- 77<br>- 77<br>- 77<br>- 77<br>- 77<br>- 77<br>- 7                                                                                                                                                                                                                                                                                                                                                                                                                                                                                                                                                                                                                                                                                                                                                                                                                                                                                                                                                                                                                                                                                                                                                                                                                                                                                                                                                                                                                                                                                                                                                                                                                                                                                                                                                                                                                                                                                                                                                                                                                                                                                                                                                                                                                                                                                                                                                                                                                                                                                                                                                                                                                                                                                                                                                 | → 13'<br>,91 → 13'<br>MN,£                  |                                               | •— <i>II</i> * |
|---------------------------------------------------------------------------------------------------------------------------------------------------------------------------------------------------------------------------------------------------------------------------------------------------------------------------------------------------------------------------------------------------------------------------------------------------------------------------------------------------------------------------------------------------------------------------------------------------------------------------------------------------------------------------------------------------------------------------------------------------------------------------------------------------------------------------------------------------------------------------------------------------------------------------------------------------------------------------------------------------------------------------------------------------------------------------------------------------------------------------------------------------------------------------------------------------------------------------------------------------------------------------------------------------------------------------------------------------------------------------------------------------------------------------------------------------------------------------------------------------------------------------------------------------------------------------------------------------------------------------------------------------------------------------------------------------------------------------------------------------------------------------------------------------------------------------------------------------------------------------------------------------------------------------------------------------------------------------------------------------------------------------------------------------------------------------------------------------------------------------------------------------------------------------------------------------------------------------------------------------------------------------------------------------------------------------------------------------------------------------------------------------------------------------------------------------------------------------------------------------------------------------------------------------------------------------------------------------------------------------------------------------------------------------------------------------------------------------------------------------------------------------------------------------------------------------------------|---------------------------------------------|-----------------------------------------------|----------------|
|                                                                                                                                                                                                                                                                                                                                                                                                                                                                                                                                                                                                                                                                                                                                                                                                                                                                                                                                                                                                                                                                                                                                                                                                                                                                                                                                                                                                                                                                                                                                                                                                                                                                                                                                                                                                                                                                                                                                                                                                                                                                                                                                                                                                                                                                                                                                                                                                                                                                                                                                                                                                                                                                                                                                                                                                                                       |                                             | 13'-                                          | 13'            |
|                                                                                                                                                                                                                                                                                                                                                                                                                                                                                                                                                                                                                                                                                                                                                                                                                                                                                                                                                                                                                                                                                                                                                                                                                                                                                                                                                                                                                                                                                                                                                                                                                                                                                                                                                                                                                                                                                                                                                                                                                                                                                                                                                                                                                                                                                                                                                                                                                                                                                                                                                                                                                                                                                                                                                                                                                                       |                                             |                                               | 455'S:         |
| 14"                                                                                                                                                                                                                                                                                                                                                                                                                                                                                                                                                                                                                                                                                                                                                                                                                                                                                                                                                                                                                                                                                                                                                                                                                                                                                                                                                                                                                                                                                                                                                                                                                                                                                                                                                                                                                                                                                                                                                                                                                                                                                                                                                                                                                                                                                                                                                                                                                                                                                                                                                                                                                                                                                                                                                                                                                                   |                                             | Extension                                     | 13'-           |
|                                                                                                                                                                                                                                                                                                                                                                                                                                                                                                                                                                                                                                                                                                                                                                                                                                                                                                                                                                                                                                                                                                                                                                                                                                                                                                                                                                                                                                                                                                                                                                                                                                                                                                                                                                                                                                                                                                                                                                                                                                                                                                                                                                                                                                                                                                                                                                                                                                                                                                                                                                                                                                                                                                                                                                                                                                       | <u>3"TSV</u><br>106'                        | o<br>o                                        | 463'           |
| Starting Sta                                                                                                                                                                                                                                                                                                                                                                                                                                                                                                                                                                                                                                                                                                        | LANSDOWNE AVE                               |                                               |                |
|                                                                                                                                                                                                                                                                                                                                                                                                                                                                                                                                                                                                                                                                                                                                                                                                                                                                                                                                                                                                                                                                                                                                                                                                                                                                                                                                                                                                                                                                                                                                                                                                                                                                                                                                                                                                                                                                                                                                                                                                                                                                                                                                                                                                                                                                                                                                                                                                                                                                                                                                                                                                                                                                                                                                                                                                                                       | 8"                                          | - 10' 100 100 100 100 100 100 100 100 100     | - 12'          |
| Tene                                                                                                                                                                                                                                                                                                                                                                                                                                                                                                                                                                                                                                                                                                                                                                                                                                                                                                                                                                                                                                                                                                                                                                                                                                                                                                                                                                                                                                                                                                                                                                                                                                                                                                                                                                                                                                                                                                                                                                                                                                                                                                                                                                                                                                                                                                                                                                                                                                                                                                                                                                                                                                                                                                                                                                                                                                  | WAYBURN AVE                                 |                                               |                |
|                                                                                                                                                                                                                                                                                                                                                                                                                                                                                                                                                                                                                                                                                                                                                                                                                                                                                                                                                                                                                                                                                                                                                                                                                                                                                                                                                                                                                                                                                                                                                                                                                                                                                                                                                                                                                                                                                                                                                                                                                                                                                                                                                                                                                                                                                                                                                                                                                                                                                                                                                                                                                                                                                                                                                                                                                                       | א<br>גע<br>גע<br>גע<br>גע<br>גע<br>גע<br>גע | - 12'<br>.13' 12'-<br>CASINO                  | 11'-           |
| 8<br>%                                                                                                                                                                                                                                                                                                                                                                                                                                                                                                                                                                                                                                                                                                                                                                                                                                                                                                                                                                                                                                                                                                                                                                                                                                                                                                                                                                                                                                                                                                                                                                                                                                                                                                                                                                                                                                                                                                                                                                                                                                                                                                                                                                                                                                                                                                                                                                                                                                                                                                                                                                                                                                                                                                                                                                                                                                | δ"                                          | 8<br>•<br>•                                   | 8              |
| 10-<br>3"TSV-<br>12-<br>50'                                                                                                                                                                                                                                                                                                                                                                                                                                                                                                                                                                                                                                                                                                                                                                                                                                                                                                                                                                                                                                                                                                                                                                                                                                                                                                                                                                                                                                                                                                                                                                                                                                                                                                                                                                                                                                                                                                                                                                                                                                                                                                                                                                                                                                                                                                                                                                                                                                                                                                                                                                                                                                                                                                                                                                                                           | LAKEPOINTE AVE                              | AL DATE THE THE THE THE THE THE THE THE THE T | ON FILE NO.    |
|                                                                                                                                                                                                                                                                                                                                                                                                                                                                                                                                                                                                                                                                                                                                                                                                                                                                                                                                                                                                                                                                                                                                                                                                                                                                                                                                                                                                                                                                                                                                                                                                                                                                                                                                                                                                                                                                                                                                                                                                                                                                                                                                                                                                                                                                                                                                                                                                                                                                                                                                                                                                                                                                                                                                                                                                                                       | SS:E + 14<br>9<br>- 14<br>                  | ← 12'                                         | 60'            |
| 16" - 55.2<br>13" - 6<br>13" - 6<br>13" - 6                                                                                                                                                                                                                                                                                                                                                                                                                                                                                                                                                                                                                                                                                                                                                                                                                                                                                                                                                                                                                                                                                                                                                                                                                                                                                                                                                                                                                                                                                                                                                                                                                                                                                                                                                                                                                                                                                                                                                                                                                                                                                                                                                                                                                                                                                                                                                                                                                                                                                                                                                                                                                                                                                                                                                                                           | PORT ROXBURY AVE                            |                                               | ASEMENT        |
| BASE MAP                                                                                                                                                                                                                                                                                                                                                                                                                                                                                                                                                                                                                                                                                                                                                                                                                                                                                                                                                                                                                                                                                                                                                                                                                                                                                                                                                                                                                                                                                                                                                                                                                                                                                                                                                                                                                                                                                                                                                                                                                                                                                                                                                                                                                                                                                                                                                                                                                                                                                                                                                                                                                                                                                                                                                                                                                              | 22 22 22 22 22 22 22 22 22 22 22 22 22      |                                               |                |
| ₩ ₩ 8"AC • 60 ₹ 4*SS                                                                                                                                                                                                                                                                                                                                                                                                                                                                                                                                                                                                                                                                                                                                                                                                                                                                                                                                                                                                                                                                                                                                                                                                                                                                                                                                                                                                                                                                                                                                                                                                                                                                                                                                                                                                                                                                                                                                                                                                                                                                                                                                                                                                                                                                                                                                                                                                                                                                                                                                                                                                                                                                                                                                                                                                                  |                                             |                                               | 8"AC           |
| 99<br>8'<br>99<br>8'<br>8'                                                                                                                                                                                                                                                                                                                                                                                                                                                                                                                                                                                                                                                                                                                                                                                                                                                                                                                                                                                                                                                                                                                                                                                                                                                                                                                                                                                                                                                                                                                                                                                                                                                                                                                                                                                                                                                                                                                                                                                                                                                                                                                                                                                                                                                                                                                                                                                                                                                                                                                                                                                                                                                                                                                                                                                                            | 00 NOTTINGHAM ROA                           | - 13' 13'                                     |                |
| н.<br>Настания<br>Настания<br>Настания<br>Настания<br>Настания<br>Настания<br>Настания<br>Настания<br>Настания<br>Настания<br>Настания<br>Настания<br>Настания<br>Настания<br>Настания<br>Настания<br>Настания<br>Настания<br>Настания<br>Настания<br>Настания<br>Настания<br>Настания<br>Настания<br>Настания<br>Настания<br>Настания<br>Настания<br>Настания<br>Настания<br>Настания<br>Настания<br>Настания<br>Настания<br>Настания<br>Настания<br>Настания<br>Настания<br>Настания<br>Настания<br>Настания<br>Настания<br>Настания<br>Настания<br>Настания<br>Настания<br>Настания<br>Настания<br>Настания<br>Настания<br>Настания<br>Настания<br>Настания<br>Настания<br>Настания<br>Настания<br>Настания<br>Настания<br>Настания<br>Настания<br>Настания<br>Настания<br>Настания<br>Настания<br>Настания<br>Настания<br>Настания<br>Настания<br>Настания<br>Настания<br>Настания<br>Настания<br>Настания<br>Настания<br>Настания<br>Настания<br>Настания<br>Настания<br>Настания<br>Настания<br>Настания<br>Настания<br>Настания<br>Настания<br>Настания<br>Настания<br>Настания<br>Настания<br>Настания<br>Настания<br>Настания<br>Настания<br>Настания<br>Настания<br>Настания<br>Настания<br>Настания<br>Настания<br>Настания<br>Настания<br>Настания<br>Настания<br>Настания<br>Настания<br>Настания<br>Настания<br>Настания<br>Настания<br>Настания<br>Настания<br>Настания<br>Настания<br>Настания<br>Настания<br>Настания<br>Настания<br>Настания<br>Настания<br>Настания<br>Настания<br>Настания<br>Настания<br>Настания<br>Настания<br>Настания<br>Настания<br>Настания<br>Настания<br>Настания<br>Настания<br>Настания<br>Настания<br>Настания<br>Настания<br>Настания<br>Настания<br>Настания<br>Настания<br>Настания<br>Настания<br>Настания<br>Настания<br>Настания<br>Настания<br>Настания<br>Настания<br>Настания<br>Настания<br>Настания<br>Настания<br>Настания<br>Настания<br>Настания<br>Настания<br>Настания<br>Настания<br>Настания<br>Настания<br>Настания<br>Настания<br>Настания<br>Настания<br>Настания<br>Настания<br>Настания<br>Настания<br>Настания<br>Настания<br>Настания<br>Настания<br>Настания<br>Настания<br>Настания<br>Настания<br>Настания<br>Настания<br>Настания<br>Настания<br>Настания<br>Настания<br>Настания<br>Настания<br>Настания<br>Настания<br>Настания<br>Настания<br>Настания<br>Настания<br>Настания<br>Настания<br>Настания<br>Настания<br>Настания<br>Настания<br>Настания<br>Настания<br>Настания<br>Настания<br>Настания<br>Настания<br>Настания<br>Настания<br>Настания<br>Настания<br>Настания<br>Настания<br>Настания<br>Настания<br>Настания<br>Настания<br>Настания<br>Настания<br>Настания<br>Настания<br>Настания<br>Настания<br>Настания<br>Настания<br>Настания<br>Настания<br>Настания<br>Настания<br>Настания<br>Настания<br>Настания<br>Настания<br>Настани |                                             |                                               | - 12'          |
| 60'   2'SS                                                                                                                                                                                                                                                                                                                                                                                                                                                                                                                                                                                                                                                                                                                                                                                                                                                                                                                                                                                                                                                                                                                                                                                                                                                                                                                                                                                                                                                                                                                                                                                                                                                                                                                                                                                                                                                                                                                                                                                                                                                                                                                                                                                                                                                                                                                                                                                                                                                                                                                                                                                                                                                                                                                                                                                                                            | 8"AC                                        | → → → → → → → → → → → → → → → → → → →         |                |
| 3' 00<br>0'                                                                                                                                                                                                                                                                                                                                                                                                                                                                                                                                                                                                                                                                                                                                                                                                                                                                                                                                                                                                                                                                                                                                                                                                                                                                                                                                                                                                                                                                                                                                                                                                                                                                                                                                                                                                                                                                                                                                                                                                                                                                                                                                                                                                                                                                                                                                                                                                                                                                                                                                                                                                                                                                                                                                                                                                                           | 60' BALFOUR ROAD                            |                                               | SEMENT         |
| \$\$<br>\$<br>\$<br>\$<br>\$<br>\$<br>\$<br>\$<br>\$<br>\$<br>\$<br>\$<br>\$<br>\$<br>\$<br>\$<br>\$<br>\$<br>\$                                                                                                                                                                                                                                                                                                                                                                                                                                                                                                                                                                                                                                                                                                                                                                                                                                                                                                                                                                                                                                                                                                                                                                                                                                                                                                                                                                                                                                                                                                                                                                                                                                                                                                                                                                                                                                                                                                                                                                                                                                                                                                                                                                                                                                                                                                                                                                                                                                                                                                                                                                                                                                                                                                                      |                                             |                                               |                |
| 32,<br>16 - 17<br>16 - 17<br>16 - 16<br>16 - 16<br>16 - 16<br>16 - 10<br>16 - 10                                                                                                                                                                                                                                  | MCKINNEY AVE                                |                                               |                |
|                                                                                                                                                                                                                                                                                                                                                                                                                                                                                                                                                                                                                                                                                                                                                                                                                                                                                                                                                                                                                                                                                                                                                                                                                                                                                                                                                                                                                                                                                                                                                                                                                                                                                                                                                                                                                                                                                                                                                                                                                                                                                                                                                                                                                                                                                                                                                                                                                                                                                                                                                                                                                                                                                                                                                                                                                                       | 60 <sup>-1</sup>                            | - 10'                                         | AVF            |
| HOSS AVE                                                                                                                                                                                                                                                                                                                                                                                                                                                                                                                                                                                                                                                                                                                                                                                                                                                                                                                                                                                                                                                                                                                                                                                                                                                                                                                                                                                                                                                                                                                                                                                                                                                                                                                                                                                                                                                                                                                                                                                                                                                                                                                                                                                                                                                                                                                                                                                                                                                                                                                                                                                                                                                                                                                                                                                                                              | SS 7 14 19                                  | - 14'                                         |                |
|                                                                                                                                                                                                                                                                                                                                                                                                                                                                                                                                                                                                                                                                                                                                                                                                                                                                                                                                                                                                                                                                                                                                                                                                                                                                                                                                                                                                                                                                                                                                                                                                                                                                                                                                                                                                                                                                                                                                                                                                                                                                                                                                                                                                                                                                                                                                                                                                                                                                                                                                                                                                                                                                                                                                                                                                                                       | ,09                                         | EERLESS                                       | AVF            |

Petition Form: Conversion to Easement Alley Between Balfour & McKinney St

We are requesting that the alley be closed between Balfour & McKinney St to keep people from trespassing into our property, loitering, and bringing unwanted attention. As a resident of this neighborhood for 12+ years, it is our duty to upkeep our property and the surrounding area. We want to keep it closed to continue providing a safe and secure environment to our neighborhood.