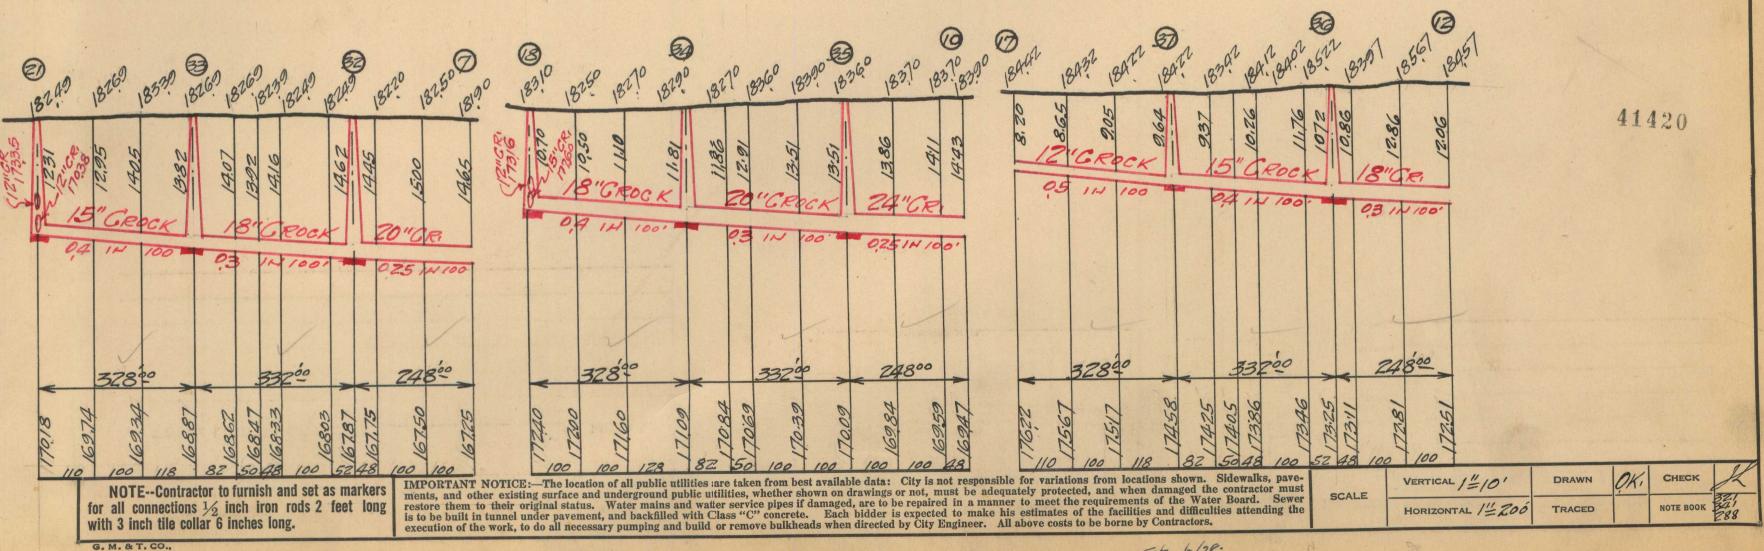

NOTE--Contractor to furnish and set as markers for all connections  $\frac{1}{2}$  inch iron rods 2 feet long with 3 inch tile collar 6 inches long.

IMPORTANT NOTICE:—The location of all public utilities are taken from best available data: City is not responsible for variations from locations shown. Sidewalks, pave-ments, and other existing surface and underground public utilities, whether shown on drawings or not, must be adequately protected, and when damaged the contractor must restore them to their original status. Water mains and water service pipes if damaged, are to be repaired in a manner to meet the requirements of the Water Board. Sewer is to be built in tunnel under pavement, and backfilled with Class "C" concrete. Each bidder is expected to make his estimates of the facilities and difficulties attending the execution of the work, to do all necessary pumping and build or remove bulkheads when directed by City Engineer. All above costs to be borne by Contractors.