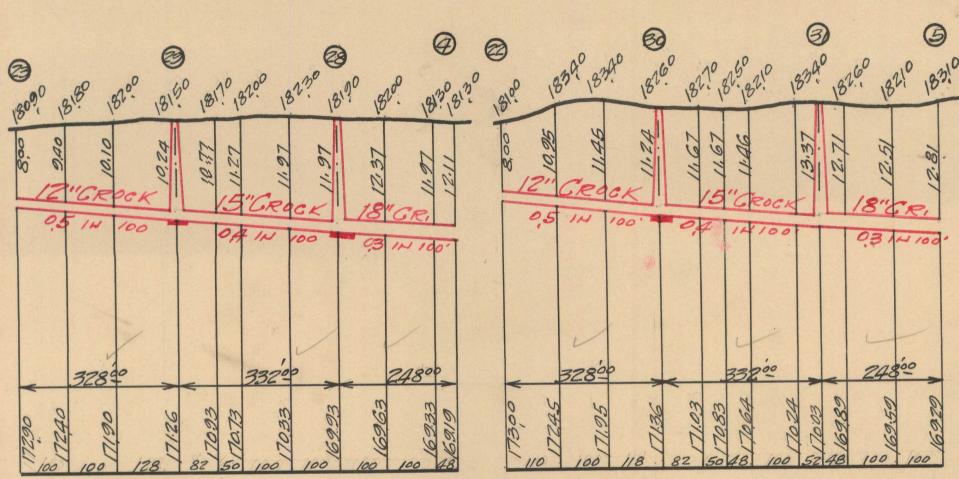

192

NOTE BOOM

TRACED

HORIZONTAL /= 200

Fst. 10/2/28.

Roll-12/17/28

|                                                                        | Sheet No 30f3 193                |
|------------------------------------------------------------------------|----------------------------------|
| DEPARTMENT OF PUBLIC WORKS<br>CITY ENGINEER'S OFFICE<br>DETROIT, MICH. | SEWER NO. 5/35<br>ROLL NO. 10445 |
| PETITION NO.                                                           | DATE                             |
| RESOLUTION                                                             | BIDS OPENED                      |
| CONTRACT CONF'D                                                        | COMPLETED                        |
| TIME LIMIT                                                             |                                  |
| CONT'R                                                                 | PRICE                            |
| B. M                                                                   |                                  |