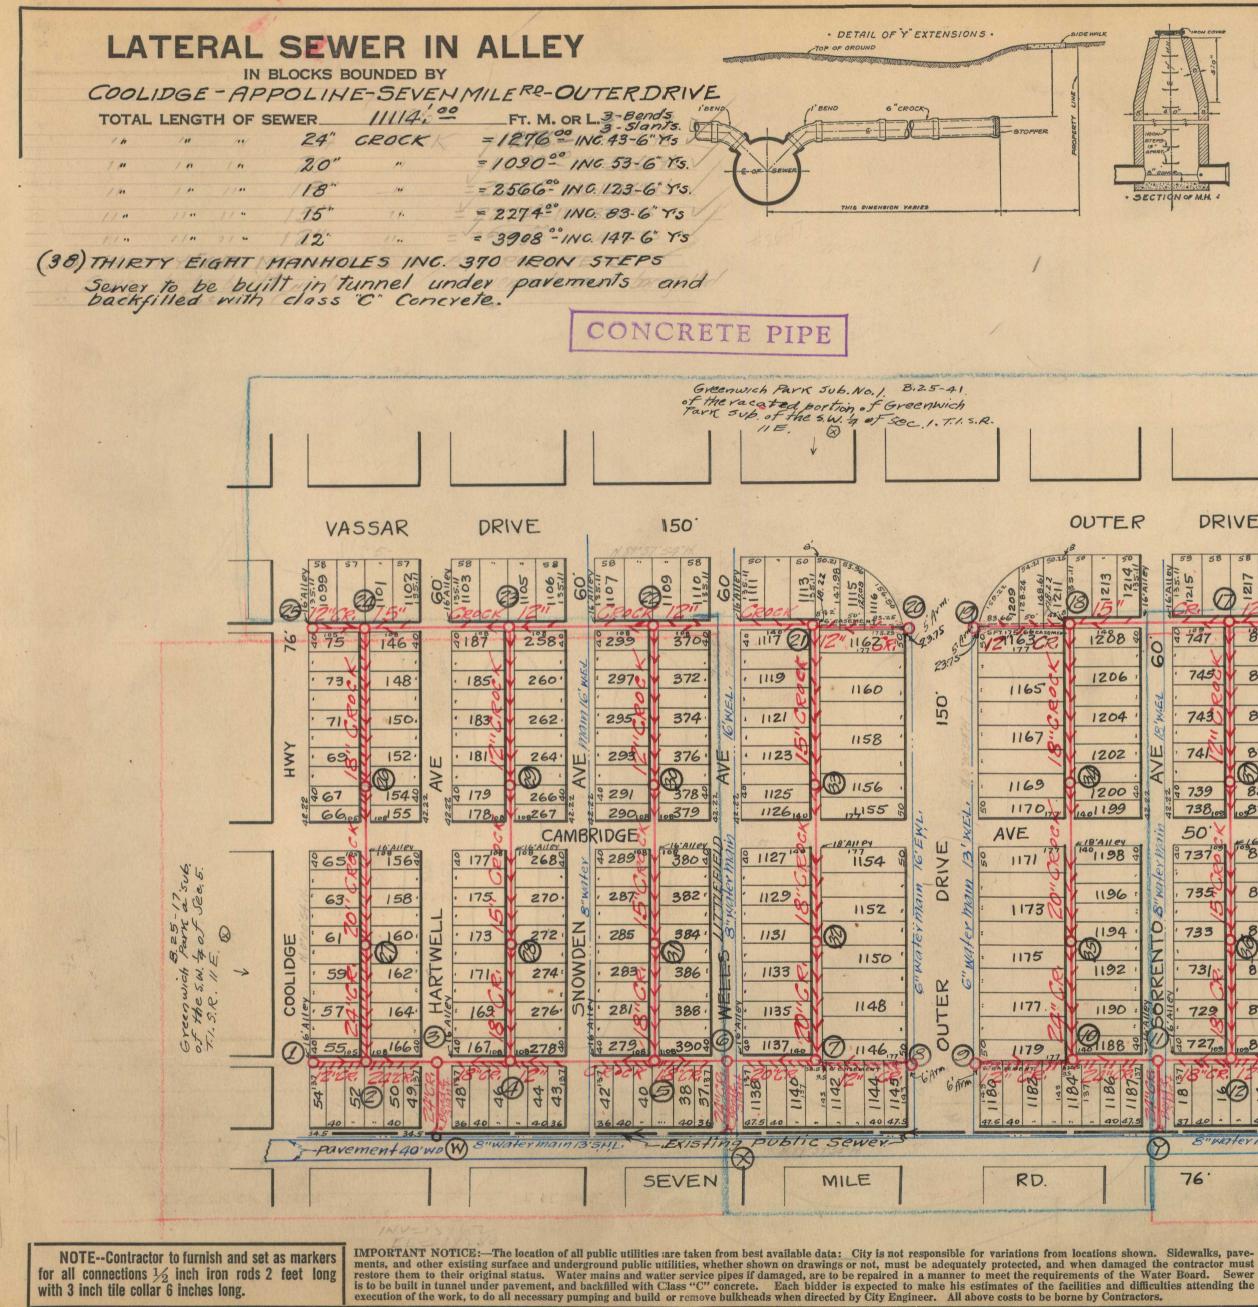

Revised: 01/11/2021

T.M. 87. 12/17/28.

the R

G. M. & T. CO.,

191 Poll 12/17/28. 147 Sheet Nº 1073 5134 see BK 54 P32 DEPARTMENT OF PUBLIC WORKS SEWER NO. 5/35 CITY ENGINEER'S OFFICE ROLL NO. 10445 DETROIT, MICH. DATE. PETITION NO. BIDS OPENED 10 -3 - 78 RESOLUTIO CONTRACT CONF'D/0.30.28 COMPLETED 12-14-28 TIME LIMIT PRICE 1689500 Conte CONT'R U. Carlesino SECTION OF M.H. B. M. <u>SPIKE IN 10" OAK M. Side of TMILE RO 100'E of Outer Prive</u> SPIKE IN 10" ASH tree 75'S of outer Drive and 189,40 75'E of Steel = 185,15 DRIVE 150 1219 1218 1217 135. 0 6 8 8 8 \$ 839 930 \$ 747 0 0 745 857 932 820 855 743 822 934 824 853 741 936 Ш Ш Ш 69 > 739 826 851 938 738, 859. 10 \$27 939 50 41418 16'A11 04 °828 8849 940° 737 735 830 847 942 5 ho **RENTO** 832 845 733 244 3  $(\mathcal{R})$ Z 946 731 843 834 0.0 PO .Ex. M.H. 53 948 841 O 729 836 4 Sewer 727,0 839 838 950 20 4 m 12 8 Sundter India 12 2NL Paveme nt 40'works Ø 76 VERTICAL 1=10 OK. DRAWN CHECK SCALE NOTE BOOI HORIZONTAL /= 200 TRACED 15t- 10/2/28. BOOKED BY A.P. 12-18-28 ON NW 109 MAP. 87

NOTE--Contractor to furnish and set as markers for all connections  $\frac{1}{2}$  inch iron rods 2 feet long with 3 inch tile collar 6 inches long.

IMPORTANT NOTICE:—The location of all public utilities are taken from best available data: City is not responsible for variations from locations shown. Sidewalks, pave-ments, and other existing surface and underground public utilities, whether shown on drawings or not, must be adequately protected, and when damaged the contractor must restore them to their original status. Water mains and water service pipes if damaged, are to be repaired in a manner to meet the requirements of the Water Board. Sewer is to be built in tunnel under pavement, and backfilled with Class "C" concrete. Each bidder is expected to make his estimates of the facilities and difficulties attending the execution of the work, to do all necessary pumping and build or remove bulkheads when directed by City Engineer. All above costs to be borne by Contractors.