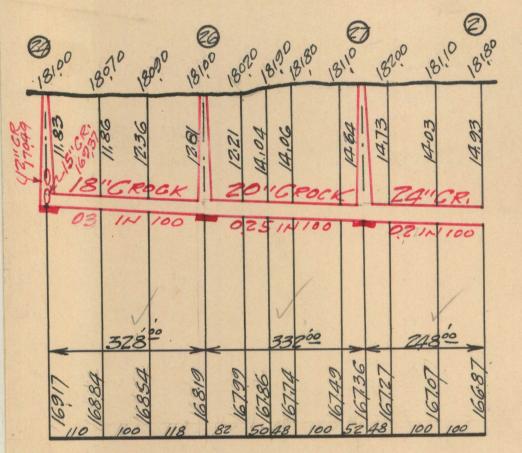

Revised: 01/11/2021

T.M. 87. 12/17/28.

the R

G. M. & T. CO.,

191 Poll 12/17/28. 147 Sheet Nº 1073 5134 see BK 54 P32 DEPARTMENT OF PUBLIC WORKS SEWER NO. 5/35 CITY ENGINEER'S OFFICE ROLL NO. 10445 DETROIT, MICH. DATE. PETITION NO. BIDS OPENED 10 -3 - 78 RESOLUTIO CONTRACT CONF'D/0.30.28 COMPLETED 12-14-28 TIME LIMIT PRICE 1689500 Conte CONT'R U. Carlesino SECTION OF M.H. B. M. <u>SPIKE IN 10" OAK M. Side of TMILE RO 100'E of Outer Prive</u> SPIKE IN 10" ASH tree 75'S of outer Drive and 189,40 75'E of Steel = 185,15 DRIVE 150 1219 1218 1217 135. 0 6 8 8 8 \$ 839 930 \$ 747 0 0 745 857 932 820 855 743 822 934 824 853 741 936 Ш Ш Ш 69 > 739 826 851 938 738, 859. 10 \$27 939 50 41418 16'A11 04 °828 8849 940° 737 735 830 847 942 5 ho **RENTO** 832 845 733 244 3  $(\mathcal{R})$ Z 946 731 843 834 0.0 PO .Ex. M.H. 53 948 841 O 729 836 4 Sewer 727,0 839 838 950 20 4 m 12 8 Sundter India 12 2NL Paveme nt 40'works Ø 76 VERTICAL 1=10 OK. DRAWN CHECK SCALE NOTE BOOI HORIZONTAL /= 200 TRACED 15t- 10/2/28. BOOKED BY A.P. 12-18-28 ON NW 109 MAP. 87

NOTE--Contractor to furnish and set as markers for all connections  $\frac{1}{2}$  inch iron rods 2 feet long with 3 inch tile collar 6 inches long.

IMPORTANT NOTICE:—The location of all public utilities are taken from best available data: City is not responsible for variations from locations shown. Sidewalks, pave-ments, and other existing surface and underground public utilities, whether shown on drawings or not, must be adequately protected, and when damaged the contractor must restore them to their original status. Water mains and water service pipes if damaged, are to be repaired in a manner to meet the requirements of the Water Board. Sewer is to be built in tunnel under pavement, and backfilled with Class "C" concrete. Each bidder is expected to make his estimates of the facilities and difficulties attending the execution of the work, to do all necessary pumping and build or remove bulkheads when directed by City Engineer. All above costs to be borne by Contractors.