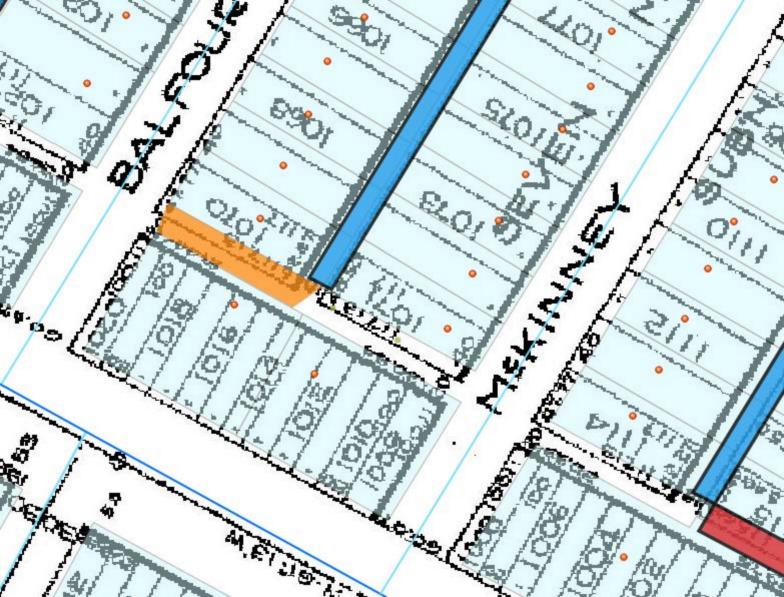

Petition Form: Conversion to Easement Alley Between Balfour & McKinney St

We are requesting that the alley be closed between Balfour & McKinney St to keep people from trespassing into our property, loitering, and bringing unwanted attention. As a resident of this neighborhood for 12+ years, it is our duty to upkeep our property and the surrounding area. We want to keep it closed to continue providing a safe and secure environment to our neighborhood.