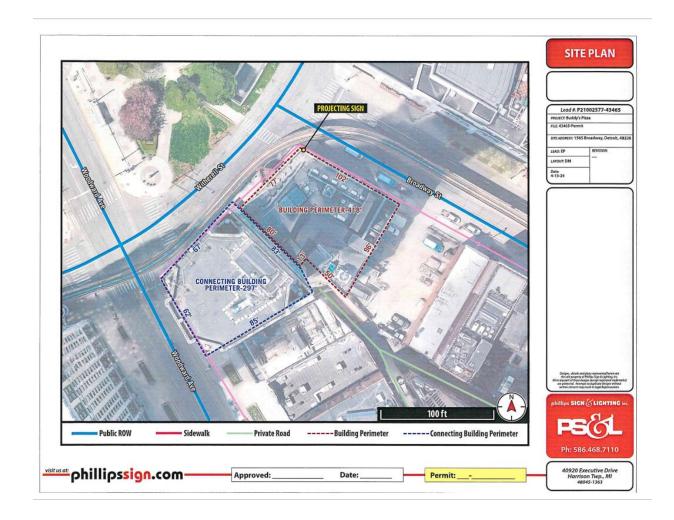

## Type of action recommended:

Petition for encroachment into Broadway Avenue, adjacent to the property commonly known as 20 Witherell St., for the purpose of installing an on-site advertising sign.

Raven Wright Supervisor of Maps & Records Department of Public Works City Engineering Division 313-224-3985

> RE: Buddy's Pizzeria 1565 Broadway Street ENG-23-1652

To Whom It May Concern:

By means of this letter and application, we are requesting permission to obtain an encroachment permit for the Buddy's Pizzeria stick out sign that was installed by others in 2018.