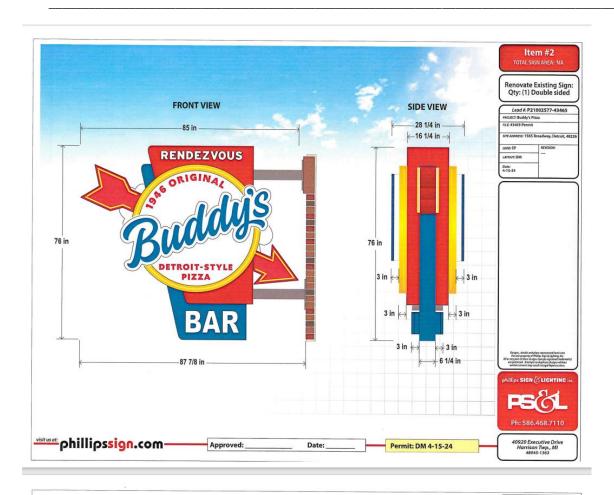

> RE: Buddy's Pizzeria 1565 Broadway Street ENG-23-1652

To Whom It May Concern:

By means of this letter and application, we are requesting permission to obtain an encroachment permit for the Buddy's Pizzeria stick out sign that was installed by others in 2018.

Phillips Sign & Lighting removed the stick out sign to make some necessary repairs and are ready to reinstall the sign. We were made aware last week that an encroachment permit has not been pulled.

We are requesting permission to reinstall the stick out sign "At Risk" while the encroachment permit is processed.