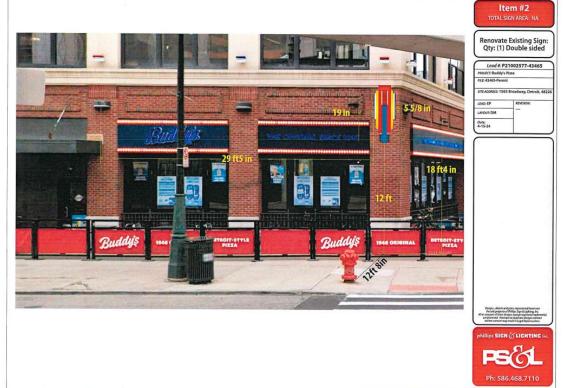

> RE: Buddy's Pizzeria 1565 Broadway Street ENG-23-1652

To Whom It May Concern:

By means of this letter and application, we are requesting permission to obtain an encroachment permit for the Buddy's Pizzeria stick out sign that was installed by others in 2018.

Phillips Sign & Lighting removed the stick out sign to make some necessary repairs and are ready to reinstall the sign. We were made aware last week that an encroachment permit has not been pulled.

We are requesting permission to reinstall the stick out sign "At Risk" while the encroachment permit is processed.