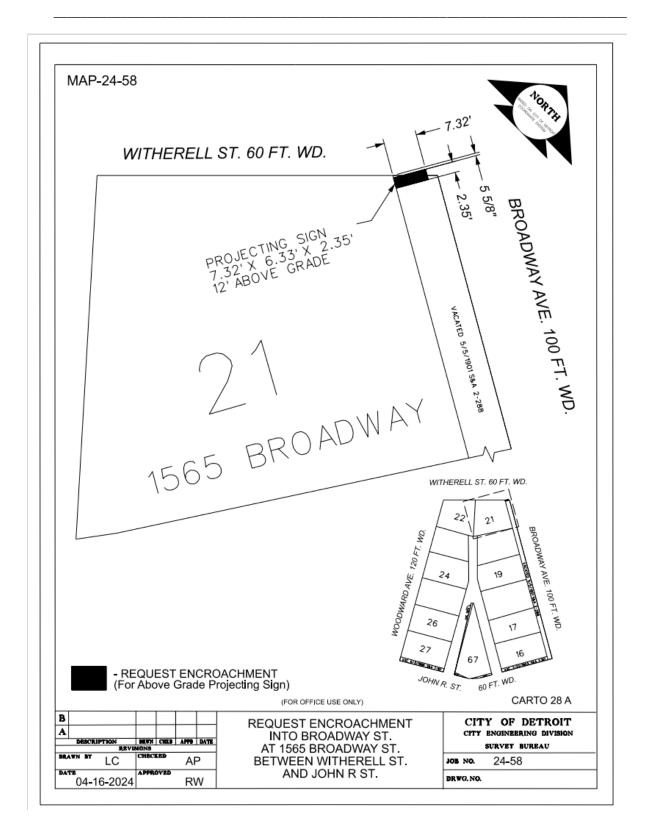

## Type of action recommended:

Petition for encroachment into Broadway Avenue, adjacent to the property commonly known as 20 Witherell St., for the purpose of installing an on-site advertising sign.

Raven Wright Supervisor of Maps & Records Department of Public Works City Engineering Division 313-224-3985

> RE: Buddy's Pizzeria 1565 Broadway Street ENG-23-1652

To Whom It May Concern:

By means of this letter and application, we are requesting permission to obtain an encroachment permit for the Buddy's Pizzeria stick out sign that was installed by others in 2018.