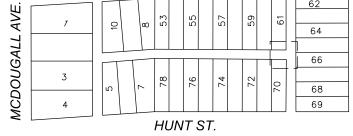

REQUEST ENCROACHMENT INTO
THE EAST/WEST ALLEY AND NORTH/SOUTH ALLEY,
20 FT. WD. IN THE BLOCK BOUND BY
CHARLEVOIX AVE, MCDOUGALL AVE, HUNT ST,
AND ELMWOOD AVE.

|     | CIT  | Y.  | OF    | DE7   | roit     |
|-----|------|-----|-------|-------|----------|
|     | CITY | ENG | SINEE | RING  | DIVISION |
|     |      | sur | VEY   | BURE. | AU       |
| JOB | NO.  | 2   | 4-19  | 9     |          |
|     |      |     |       |       |          |