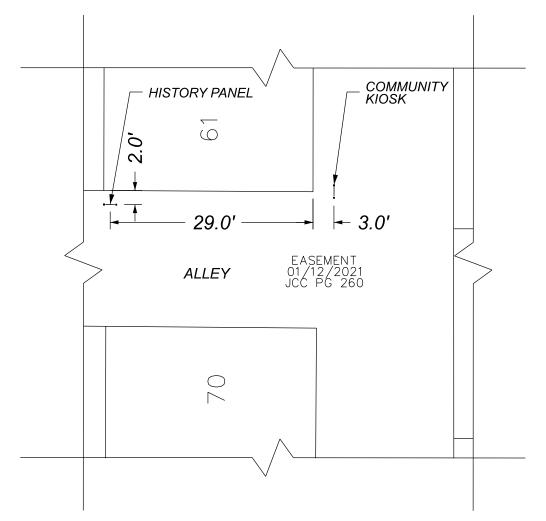

REQUEST ENCROACHMENT INTO
THE EAST/WEST ALLEY AND NORTH/SOUTH ALLEY,
20 FT. WD. IN THE BLOCK BOUND BY
CHARLEVOIX AVE, MCDOUGALL AVE, HUNT ST,
AND ELMWOOD AVE.

|     | CIT  | Y.  | OF    | DE7   | roit     |
|-----|------|-----|-------|-------|----------|
|     | CITY | ENG | SINEE | RING  | DIVISION |
|     |      | sur | VEY   | BURE. | AU       |
| JOB | NO.  | 2   | 4-19  | 9     |          |
|     |      |     |       |       |          |