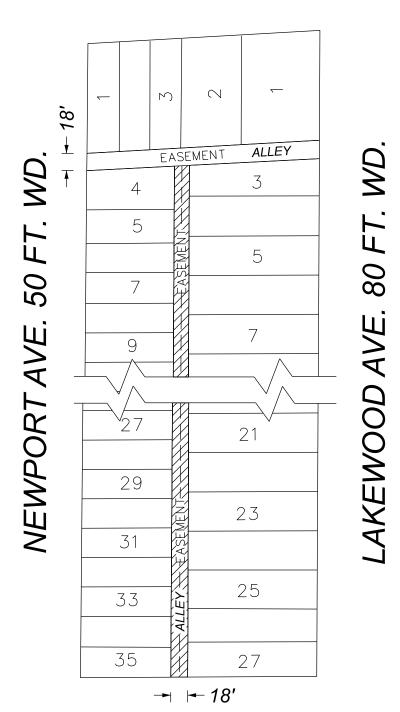

REQUEST ENCROACHMENT INTO THE NORTH/SOUTH ALLEY, 18 FT. WD. IN THE BLOCK BOUNDED BY LAKEWOOD AVE., FREUD ST., NEWPORT AVE., AND JEFFERSON AVE.