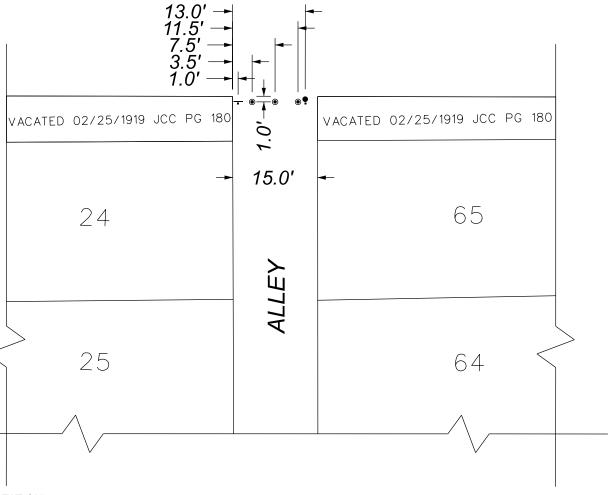

REQUEST ENCROACHMENT INTO THE NORTH/SOUTH ALLEY, 15 FT. WD. IN THE BLOCK BOUNDED BY GOODWIN AVE., OWEN AVE., OAKLAND AVE., AND WESTMINSTER AVE.

|           | CIT  | Y OF DETROIT         |  |
|-----------|------|----------------------|--|
|           | CITY | ENGINEERING DIVISION |  |
|           |      | SURVEY BUREAU        |  |
| JOB       | NO.  | 24-17                |  |
| DRWG. NO. |      | 04                   |  |