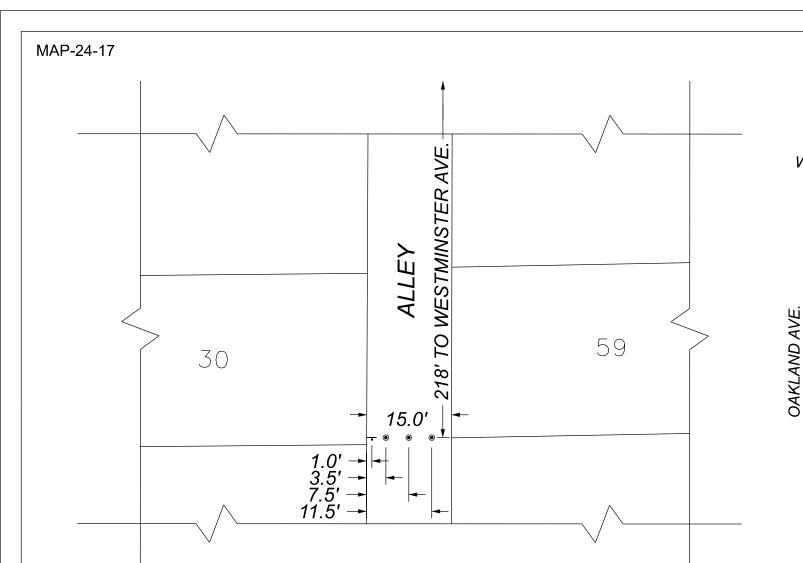

REQUEST ENCROACHMENT INTO THE NORTH/SOUTH ALLEY, 15 FT. WD. IN THE BLOCK BOUNDED BY GOODWIN AVE., OWEN AVE., OAKLAND AVE., AND WESTMINSTER AVE.

|     | CIT                       | Y OF   | DETROIT |  |  |  |
|-----|---------------------------|--------|---------|--|--|--|
|     | CITY ENGINEERING DIVISION |        |         |  |  |  |
|     |                           | SURVEY | BUREAU  |  |  |  |
| JOB | NO.                       | 24-1   | 7       |  |  |  |
| DRW | G. N <b>O</b> .           | 03     |         |  |  |  |