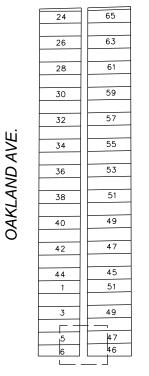

## WESTMINSTER AVE.

OWEN AVE.

- - PET WASTE STATION (IN-GROUND)
- (SURFACE MOUNT)
- CAST IRON DECORATIVE BOLLARD (SURFACE MOUNT REMOVABLE)

OWEN AVE. 60 FT. WD.

REQUEST ENCROACHMENT INTO THE NORTH/SOUTH ALLEY, 15 FT. WD.
IN THE BLOCK BOUNDED BY
GOODWIN AVE., OWEN AVE., OAKLAND AVE.,
AND WESTMINSTER AVE.