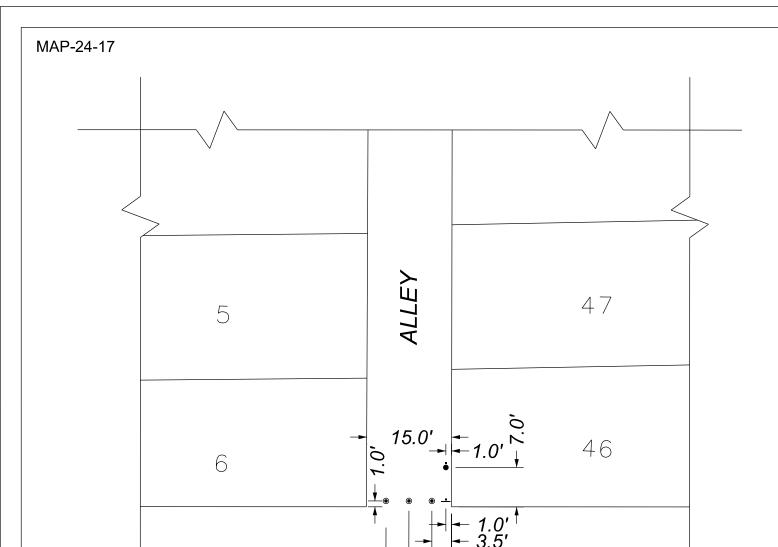

## WESTMINSTER AVE.

OWEN AVE.

- - PET WASTE STATION (IN-GROUND)
- (SURFACE MOUNT)
- CAST IRON DECORATIVE BOLLARD (SURFACE MOUNT REMOVABLE)

OWEN AVE. 60 FT. WD.

REQUEST ENCROACHMENT INTO THE NORTH/SOUTH ALLEY, 15 FT. WD.
IN THE BLOCK BOUNDED BY
GOODWIN AVE., OWEN AVE., OAKLAND AVE.,
AND WESTMINSTER AVE.