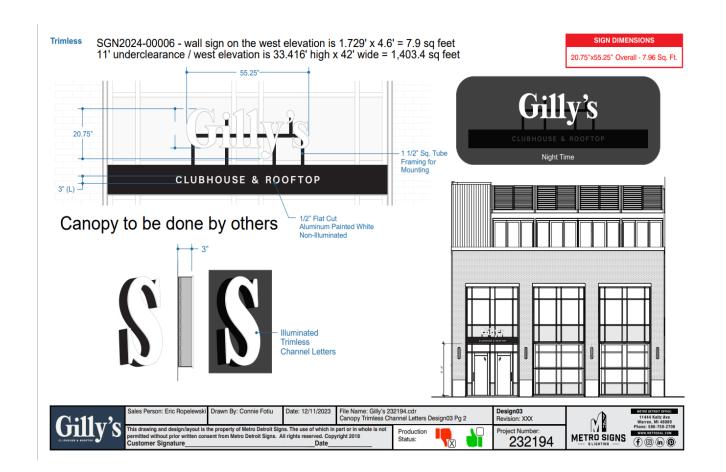

Metro Detroit Signs

RE:

Gilly's wall sign 1550 Woodward Ave SGN2024-00006

We are applying for an encroachment for an illuminated wall sign for "Gilly's" on the west elevation as follows:

## Wall Sign SGN2024-00006 - Gilly's

- dimensions are 1.729' x 4.6' = 7.9 sq feet
- acrylic letters
- internally illuminated with LEDs
- on the west elevation facing Woodward Ave.
- 11 foot underclearace