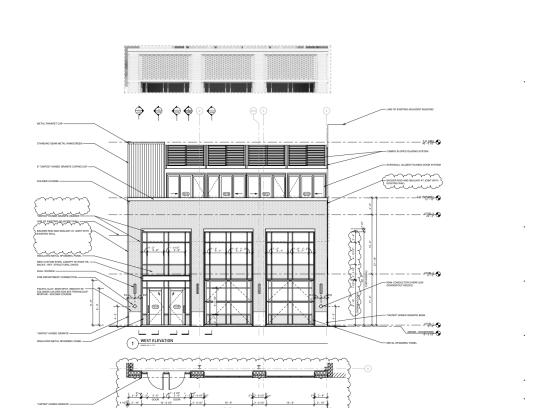

"Gilly's" on the west elevation as follows:

## Wall Sign SGN2024-00006 - Gilly's

- dimensions are 1.729' x 4.6' = 7.9 sq feet
- acrylic letters
- internally illuminated with LEDs
- on the west elevation facing Woodward Ave.
- 11 foot underclearace

Feel free to call me at (586)759-2700 if anything else is needed. Thank you for your assistance.

The Dot 3-1-24



COLEMAN A. YOUNG MUNICIPAL CENTER 2 WOODWARD AVE. SUITE 601

DETROIT, MICHIGAN 48226 PHONE: (313) 224-3949 TTY: 711 WWW.DETROITMI.GOV

\_\_\_\_\_





COLEMAN A. YOUNG MUNICIPAL CENTER

2 WOODWARD AVE. SUITE 601 DETROIT, MICHIGAN 48226 PHONE: (313) 224-3949 TTY: 711

WWW.DETROITMI.GOV

-----



COLEMAN A. YOUNG MUNICIPAL CENTER

2 WOODWARD AVE. SUITE 601 DETROIT, MICHIGAN 48226 PHONE: (313) 224-3949 TTY: 711

WWW.DETROITMI.GOV



WEST FACADE PLAN