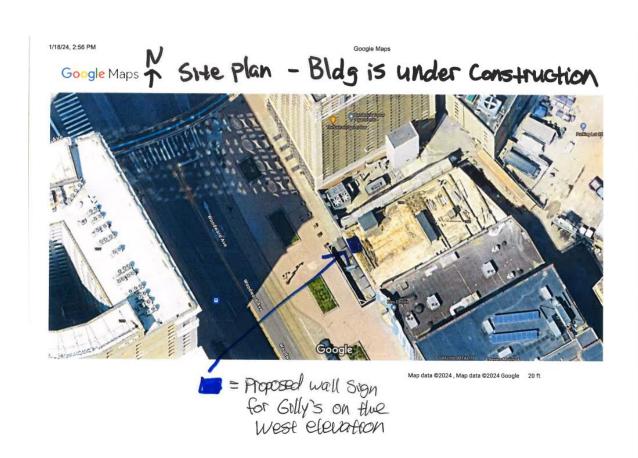

Type of action recommended:

Petition for encroachment into Woodward Ave., for an illuminated wall sign for an illuminated wall sign for Gilly's.

Raven Wright Supervisor of Maps and Records Department of Public Works City Engineering Division 313-224-3985

Metro Detroit Signs

RE:

Gilly's wall sign 1550 Woodward Ave SGN2024-00006

We are applying for an encroachment for an illuminated wall sign for "Gilly's" on the west elevation as follows:

## Wall Sign SGN2024-00006 - Gilly's

- dimensions are 1.729' x 4.6' = 7.9 sq feet
- acrylic letters
- internally illuminated with LEDs
- on the west elevation facing Woodward Ave.
- 11 foot underclearace