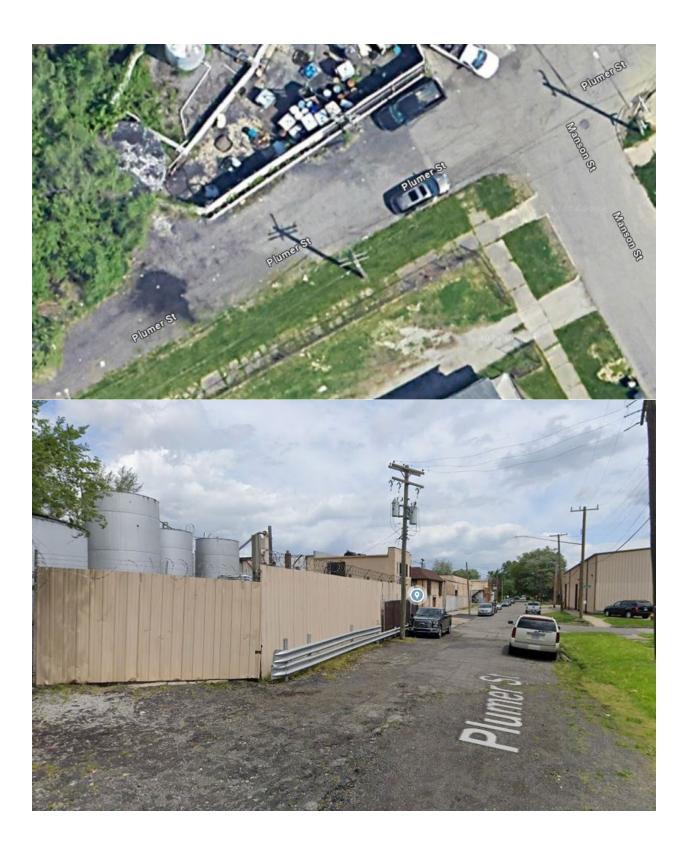

### Dear Honorable Body:

On April 3<sup>rd</sup>, 2023, following the instructions of Jack D. McClellan (property owner), we submitted a petition for Vacation of a portion of the Right-of-Way on Plumer Street. During staff review a fence was identified as being in the dead-end portion of the Plumer Street Right-of-Way. Following discissions, on May 30<sup>th</sup> we filed a second petition for the Vacation of the dead-end of the Plumer Right-of-Way.

Recently, following their objections, we held discussions with the electric, gas and sewer utilities. Based on these discussions we withdrew the second petition.

Instead, we are now filing a petition for an encroachment by the fence per the attached information.