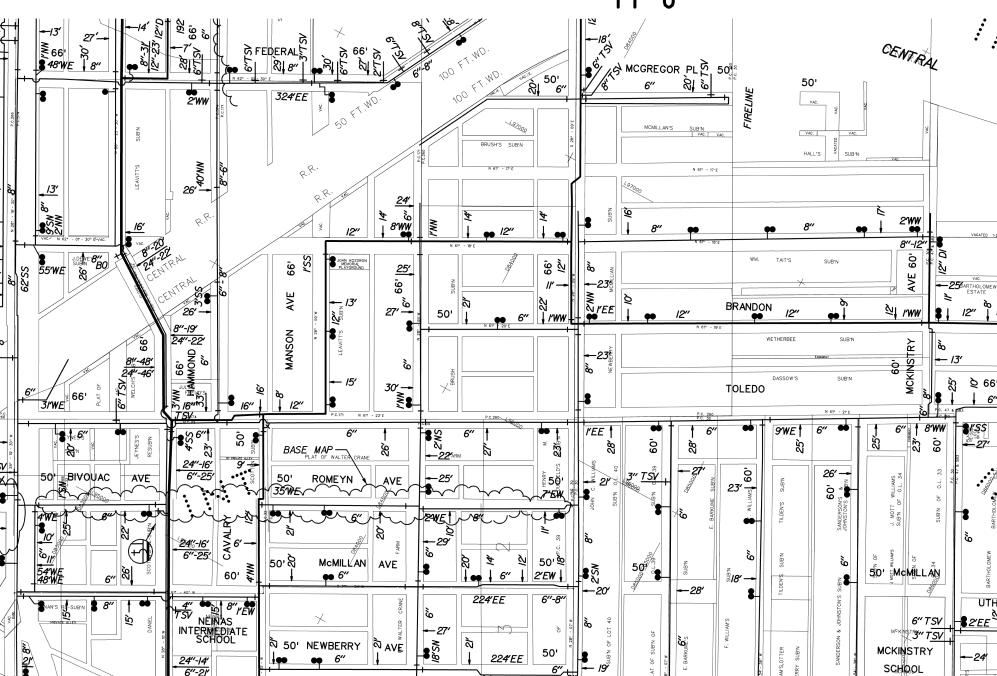

### Dear Honorable Body:

On April 3<sup>rd</sup>, 2023, following the instructions of Jack D. McClellan (property owner), we submitted a petition for Vacation of a portion of the Right-of-Way on Plumer Street. During staff review a fence was identified as being in the dead-end portion of the Plumer Street Right-of-Way. Following discissions, on May 30<sup>th</sup> we filed a second petition for the Vacation of the dead-end of the Plumer Right-of-Way.

Recently, following their objections, we held discussions with the electric, gas and sewer utilities. Based on these discussions we withdrew the second petition.

Instead, we are now filing a petition for an encroachment by the fence per the attached information.

Petitioner: SDG Associates, LLC at the address below.

Owner: Jack D. McClellan, 5860 Plumer Street, Michigan 48209

Property: 5858 Plumer Street, Michigan 48209 Right-of-Way: Plumer Street, Michigan 48209