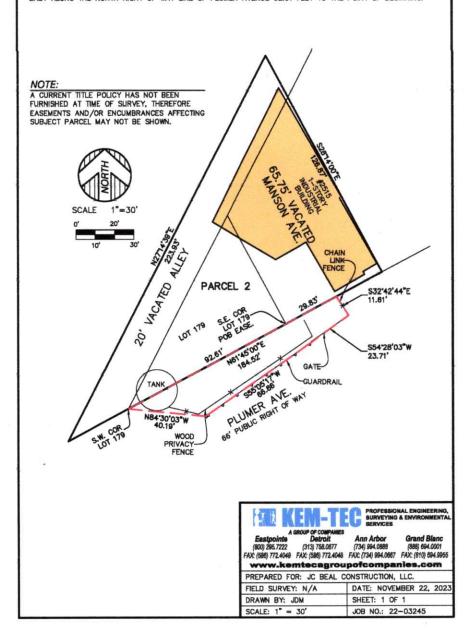

### Dear Honorable Body:

On April 3<sup>rd</sup>, 2023, following the instructions of Jack D. McClellan (property owner), we submitted a petition for Vacation of a portion of the Right-of-Way on Plumer Street. During staff review a fence was identified as being in the dead-end portion of the Plumer Street Right-of-Way. Following discissions, on May 30<sup>th</sup> we filed a second petition for the Vacation of the dead-end of the Plumer Right-of-Way.

Recently, following their objections, we held discussions with the electric, gas and sewer utilities. Based on these discussions we withdrew the second petition.

Instead, we are now filing a petition for an encroachment by the fence per the attached information.

Petitioner: SDG Associates, LLC at the address below.

Owner: Jack D. McClellan, 5860 Plumer Street, Michigan 48209

Property: 5858 Plumer Street, Michigan 48209 Right-of-Way: Plumer Street, Michigan 48209