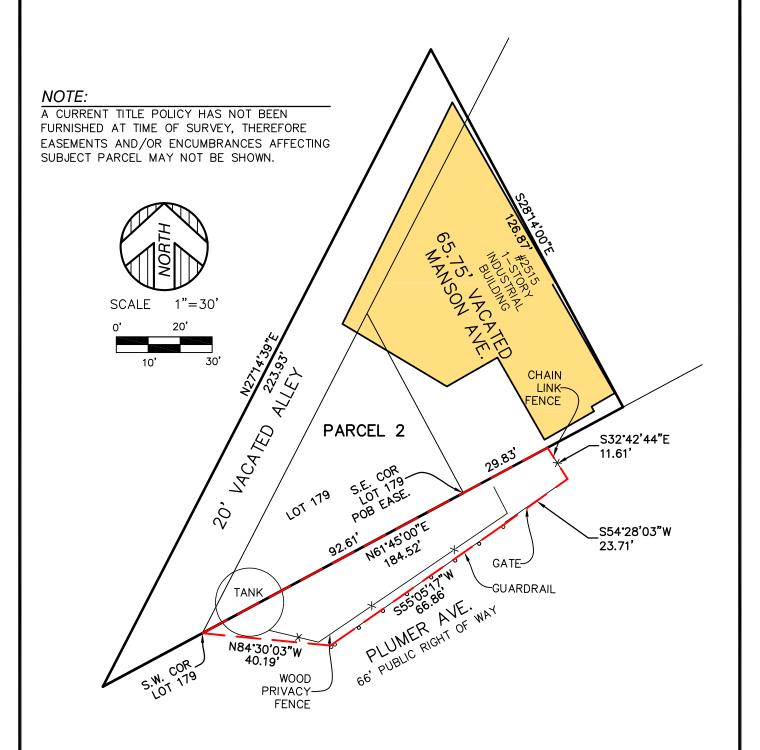

### Dear Honorable Body:

On April 3<sup>rd</sup>, 2023, following the instructions of Jack D. McClellan (property owner), we submitted a petition for Vacation of a portion of the Right-of-Way on Plumer Street. During staff review a fence was identified as being in the dead-end portion of the Plumer Street Right-of-Way. Following discissions, on May 30<sup>th</sup> we filed a second petition for the Vacation of the dead-end of the Plumer Right-of-Way.

Recently, following their objections, we held discussions with the electric, gas and sewer utilities. Based on these discussions we withdrew the second petition.

Instead, we are now filing a petition for an encroachment by the fence per the attached information.

Petitioner: SDG Associates, LLC at the address below.

Owner: Jack D. McClellan, 5860 Plumer Street, Michigan 48209

Property: 5858 Plumer Street, Michigan 48209 Right-of-Way: Plumer Street, Michigan 48209