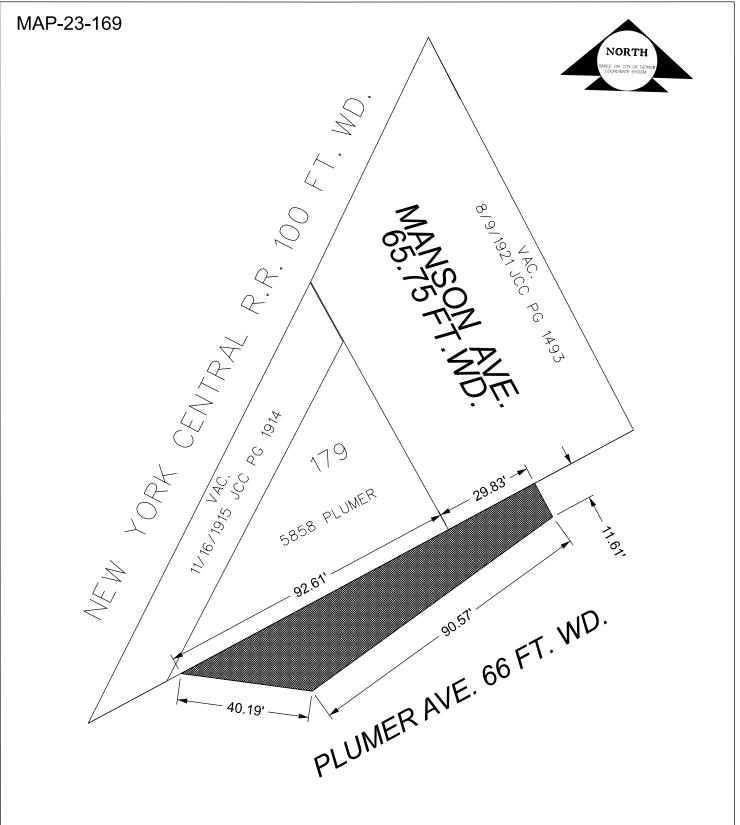

### Dear Honorable Body:

On April 3<sup>rd</sup>, 2023, following the instructions of Jack D. McClellan (property owner), we submitted a petition for Vacation of a portion of the Right-of-Way on Plumer Street. During staff review a fence was identified as being in the dead-end portion of the Plumer Street Right-of-Way. Following discissions, on May 30<sup>th</sup> we filed a second petition for the Vacation of the dead-end of the Plumer Right-of-Way.

Recently, following their objections, we held discussions with the electric, gas and sewer utilities. Based on these discussions we withdrew the second petition.

Instead, we are now filing a petition for an encroachment by the fence per the attached information.

Petitioner: SDG Associates, LLC at the address below.

Owner: Jack D. McClellan, 5860 Plumer Street, Michigan 48209

Property: 5858 Plumer Street, Michigan 48209 Right-of-Way: Plumer Street, Michigan 48209