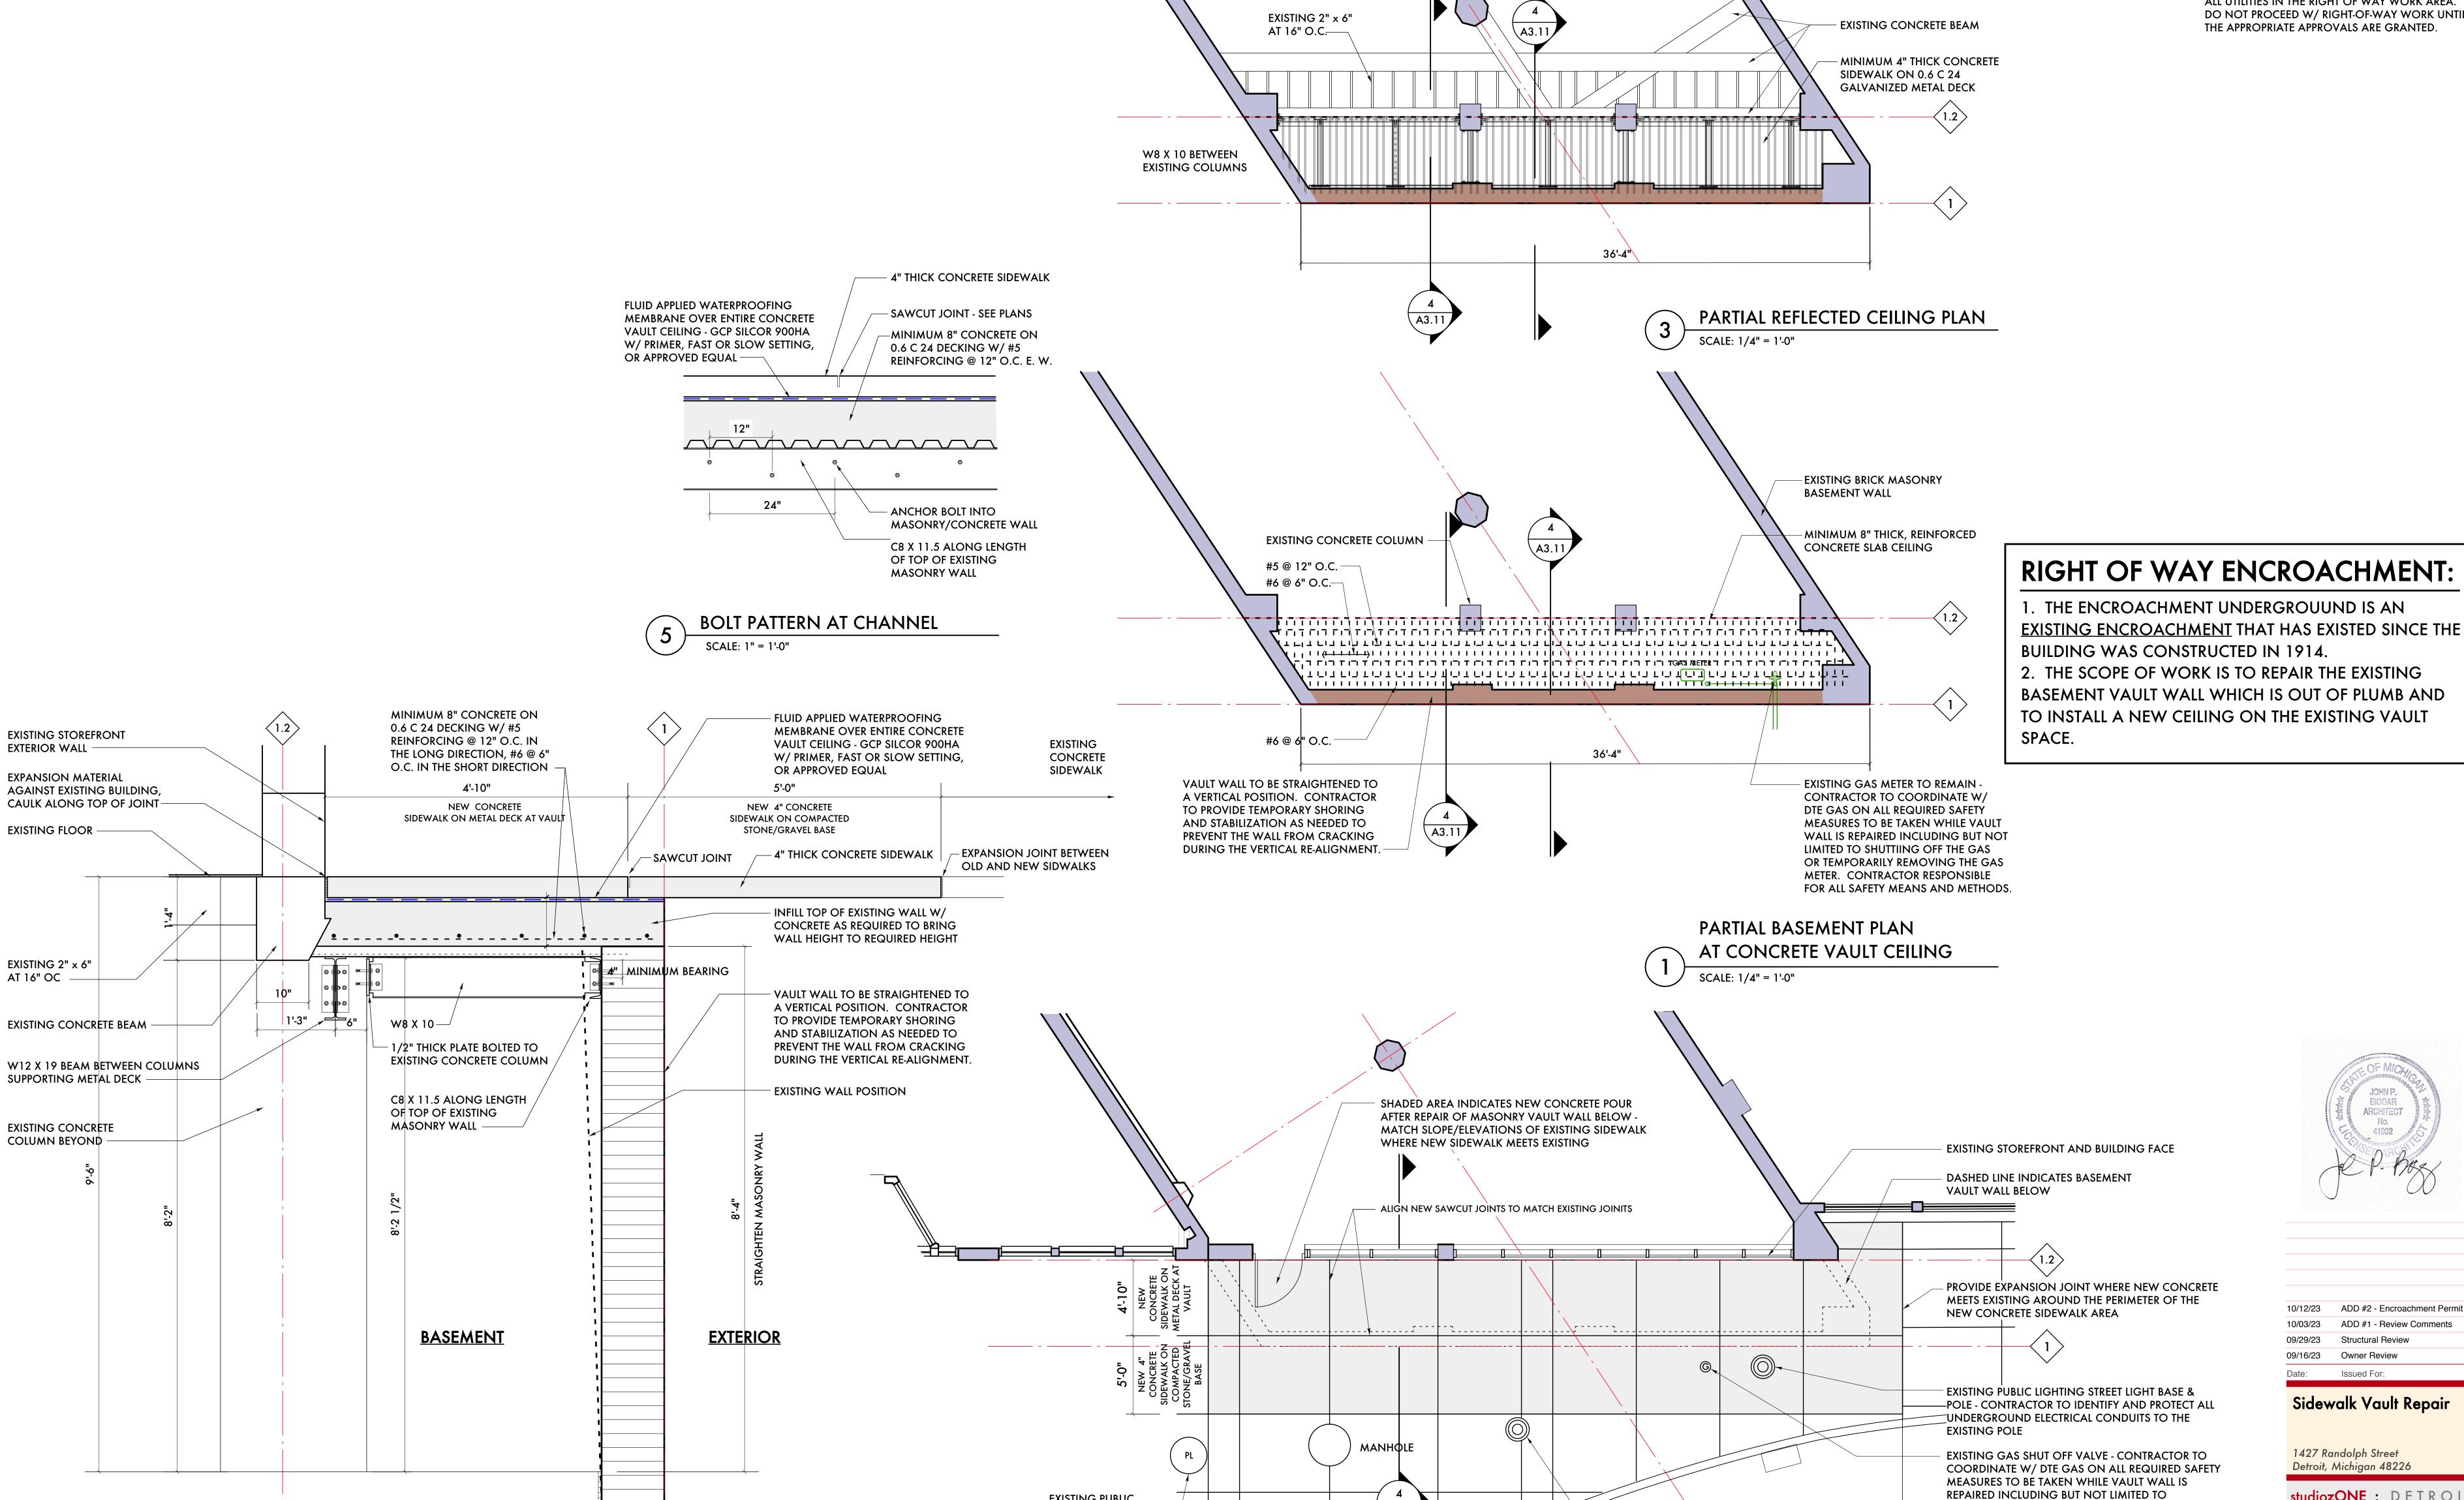

1. CONTRACTOR RESPONSIBLE FOR CONTACTING ALL UTILITIES IN THE RIGHT OF WAY WORK AREA. DO NOT PROCEED W/ RIGHT-OF-WAY WORK UNTIL THE APPROPRIATE APPROVALS ARE GRANTED.

**EXISTING PUBLIC** 

SECTION AT VAULT (COLUMN)

LIGHTING MANHOLE

A3.11

EXISTING PUBLIC LIGHTING

STREET LIGHT BASE & POLE

PARTIAL FIRST PLAN

44'-4"

SHUTTIING OFF THE GAS OR TEMPORARILY

REMOVING THE GAS METER. CONTRACTOR

RESPONSIBLE FOR ALL SAFETY MEANS AND METHODS.

09/16/23 Owner Review

Sheet Title: PROPOSED PARTIAL BASEMENT,1ST

studiozonedetroit.com 313 549 2790 [p] jpb@ware-house.com

ARCHITECT

10/12/23 ADD #2 - Encroachment Permit