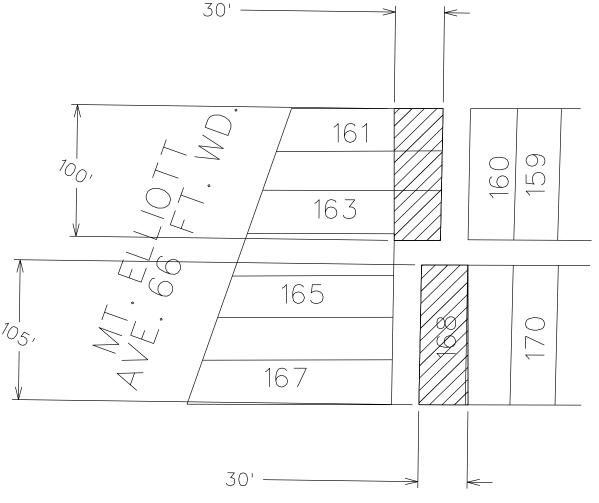

MT. ELLIOT AND CONANT STREET RECONSTRUCTION DEDICATION OF ROW CITY OF DETROIT
CITY ENGINEERING DIVISION
SURVEY BUREAU

JOB NO. 23-32

DRWG. NO.

MAP-23-32 -PROPOSED ROW

CARTO 49C

B DESCRIPTION DRWN CHKD APPD DATE
REVISIONS
DRAWN BY CHECKED
DATE
03-10-2023

APPROVED
JD

PROPOSED ROW ON W CONANT AND MT. ELLIOT

(FOR OFFICE USE ONLY)

CITY OF DETROIT
CITY ENGINEERING DIVISION
SURVEY BUREAU

**JOB NO.** 23-32

DRWG. NO.

ND CONANT &

STREET ANI RECONSTRU