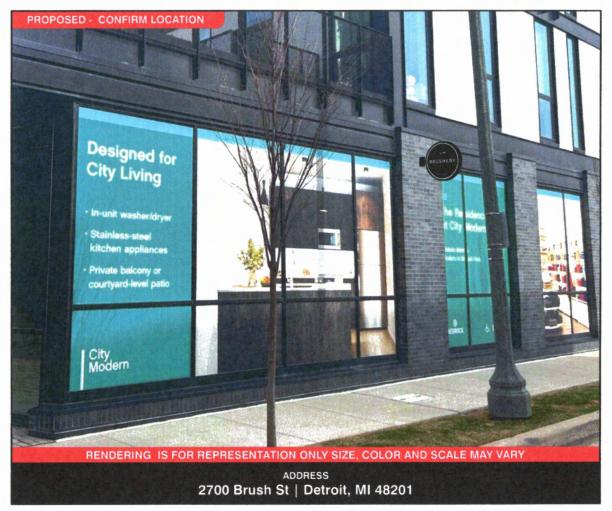

Approximate Sign Weight: 25 lbs per letter maximum. (including mounting hardware)

All Aluminum Sections shall be 6063-T6 Alloy.

The Sign Mounting is designed for 115 mph, 3 sec. gust Wind Speed for Exposure B, Cat. II Structure as per Fig. 1609 of 2015-MBC.

Mounting Hardware shall be non-corrosive.





**BRUSHERY** 

Sales Person: Eric Ropelewski | Drawn By: Connie Fotiu

Date: 4/28/2023

This drawing and design/layout is the property of Metro Detroit Signs. The use of which in part or in whole is not permitted without prior written consent from

File Name: Brushery Detroit 230827.cdr

Blade Sign Design01 Pg 1

Design01

Revision: 6/20/2023 #6

Project Number:



WHITE

BLACK

11444 Kaltz Ave Warren, MI 48082 Phone: 586-759-2700

PMS#

573c









**Date** 

230827