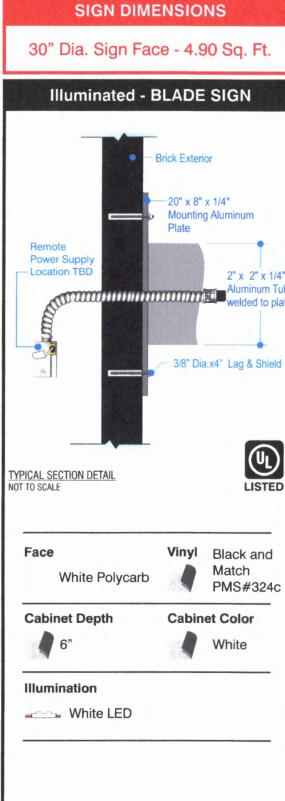

Approximate Sign Weight: 25 lbs per letter maximum. (including mounting hardware)

All Aluminum Sections shall be 6063-T6 Alloy.

The Sign Mounting is designed for 115 mph, 3 sec. gust Wind Speed for Exposure B, Cat. II Structure as per Fig. 1609 of 2015-MBC.

Mounting Hardware shall be non-corrosive.

**BRUSHERY** 

Sales Person: Eric Ropelewski | Drawn By: Connie Fotiu

Date: 4/28/2023

This drawing and design/layout is the property of Metro Detroit Signs. The use of which in part or in whole is not permitted without prior written consent from

File Name: Brushery Detroit 230827.cdr

Blade Sign Design01 Pg 1

Design01

Revision: 6/20/2023 #6

Project Number:

WHITE

BLACK

11444 Kaltz Ave Warren, MI 48082 Phone: 586-759-2700

PMS#

573c

**Date** 

230827