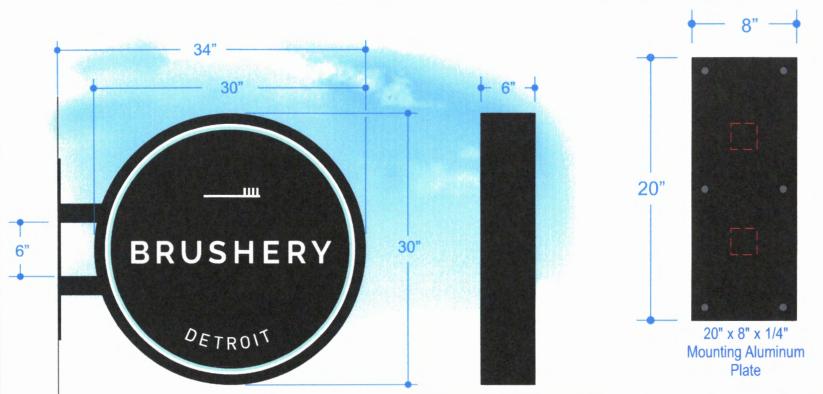

Approximate Sign Weight: 25 lbs per letter maximum. (including mounting hardware)

All Aluminum Sections shall be 6063-T6 Alloy.

The Sign Mounting is designed for 115 mph, 3 sec. gust Wind Speed for Exposure B, Cat. II Structure as per Fig. 1609 of 2015-MBC.

Mounting Hardware shall be non-corrosive.

**BRUSHERY** 

Sales Person: Eric Ropelewski | Drawn By: Connie Fotiu

Date: 4/28/2023

This drawing and design/layout is the property of Metro Detroit Signs. The use of which in part or in whole is not permitted without prior written consent from

File Name: Brushery Detroit 230827.cdr

Blade Sign Design01 Pg 1

Design01

Revision: 6/20/2023 #6

Project Number:

WHITE

BLACK

11444 Kaltz Ave Warren, MI 48082 Phone: 586-759-2700

PMS#

573c

**Date** 

230827