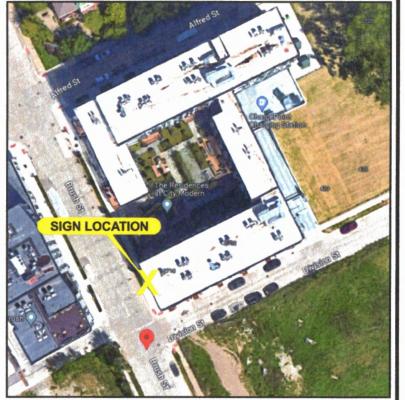

Approximate Sign Weight: 25 lbs per letter maximum. (including mounting hardware)

All Aluminum Sections shall be 6063-T6 Alloy.

The Sign Mounting is designed for 115 mph, 3 sec. gust Wind Speed for Exposure B, Cat. II Structure as per Fig. 1609 of 2015-MBC.

Mounting Hardware shall be non-corrosive.





**BRUSHERY** 

Sales Person: Eric Ropelewski | Drawn By: Connie Fotiu

Date: 4/28/2023

This drawing and design/layout is the property of Metro Detroit Signs. The use of which in part or in whole is not permitted without prior written consent from

File Name: Brushery Detroit 230827.cdr

Blade Sign Design01 Pg 1

Design01

Revision: 6/20/2023 #6

Project Number:



WHITE

BLACK

11444 Kaltz Ave Warren, MI 48082 Phone: 586-759-2700

PMS#

573c









**Date** 

230827