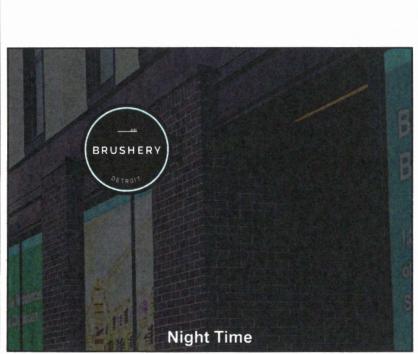

Approximate Sign Weight: 25 lbs per letter maximum. (including mounting hardware)

All Aluminum Sections shall be 6063-T6 Alloy.

The Sign Mounting is designed for 115 mph, 3 sec. gust Wind Speed for Exposure B, Cat. II Structure as per Fig. 1609 of 2015-MBC.

Mounting Hardware shall be non-corrosive.





**BRUSHERY** 

Sales Person: Eric Ropelewski | Drawn By: Connie Fotiu

Date: 4/28/2023

This drawing and design/layout is the property of Metro Detroit Signs. The use of which in part or in whole is not permitted without prior written consent from

File Name: Brushery Detroit 230827.cdr

Blade Sign Design01 Pg 1

Design01

Revision: 6/20/2023 #6

Project Number:



WHITE

BLACK

11444 Kaltz Ave Warren, MI 48082 Phone: 586-759-2700

PMS#

573c









**Date** 

230827