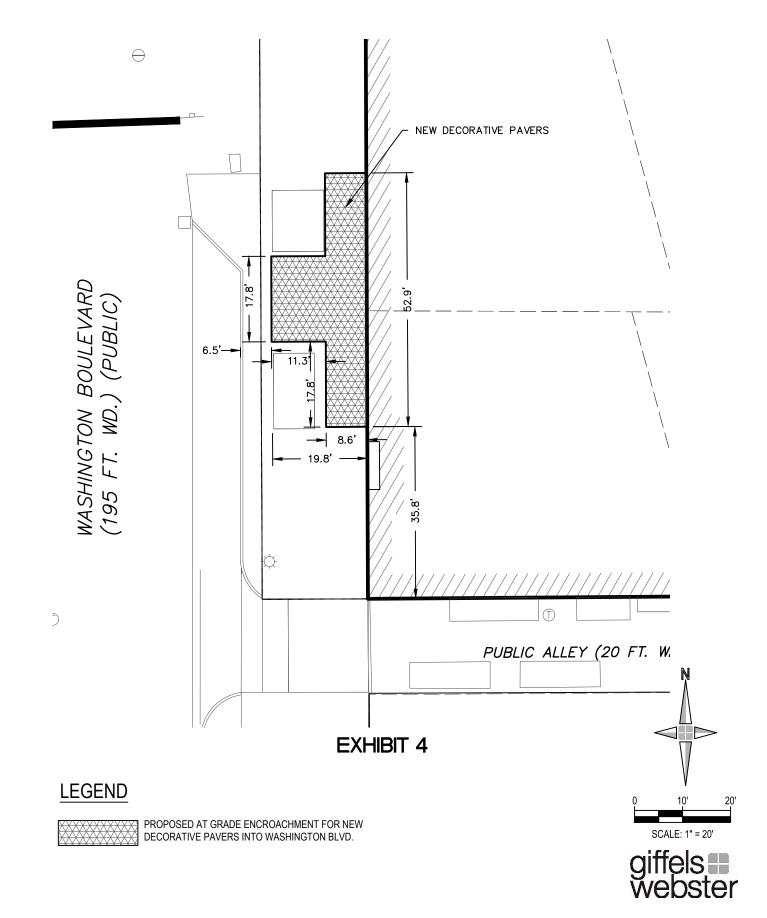

Type of action recommended:

Petition for encroachment into Washington Blvd, Park Avenue, and Woodward Avenue, adjacent to the property commonly known as 1 Park Avenue, for the purpose of installing decorative paving, canopies/awnings, and a pergola.

RE: Giffels Webster - Petition requesting encroachments of public rights-of-way.

Giffels Webster, 28 W. Adams, Suite 1200, Detroit, Michigan 48226 on behalf of Whitney Building SPE LLC, 1117 Griswold Street, Detroit, Michigan, 48226, respectfully requests the following encroachments into the public rights-of-way in the block bounded by Washington Boulevard, Park Avenue and Woodward Avenue.

- Washington Blvd
  - One new canopy at the door
  - o One new freestanding pergola
  - One decorative pavers
- Park Ave
  - One new canopy at the door
  - One new awning over the window
  - One brick pavers
- Woodward Ave
  - Two new canopies at the door
  - Four new awnings above the window

Please reference the attached Exhibits showing the encroachments for more information.

If you should have any questions, please do not hesitate to contact Leon Evans at (P) 313.962.4442 or at levans@giffelswebster.com.