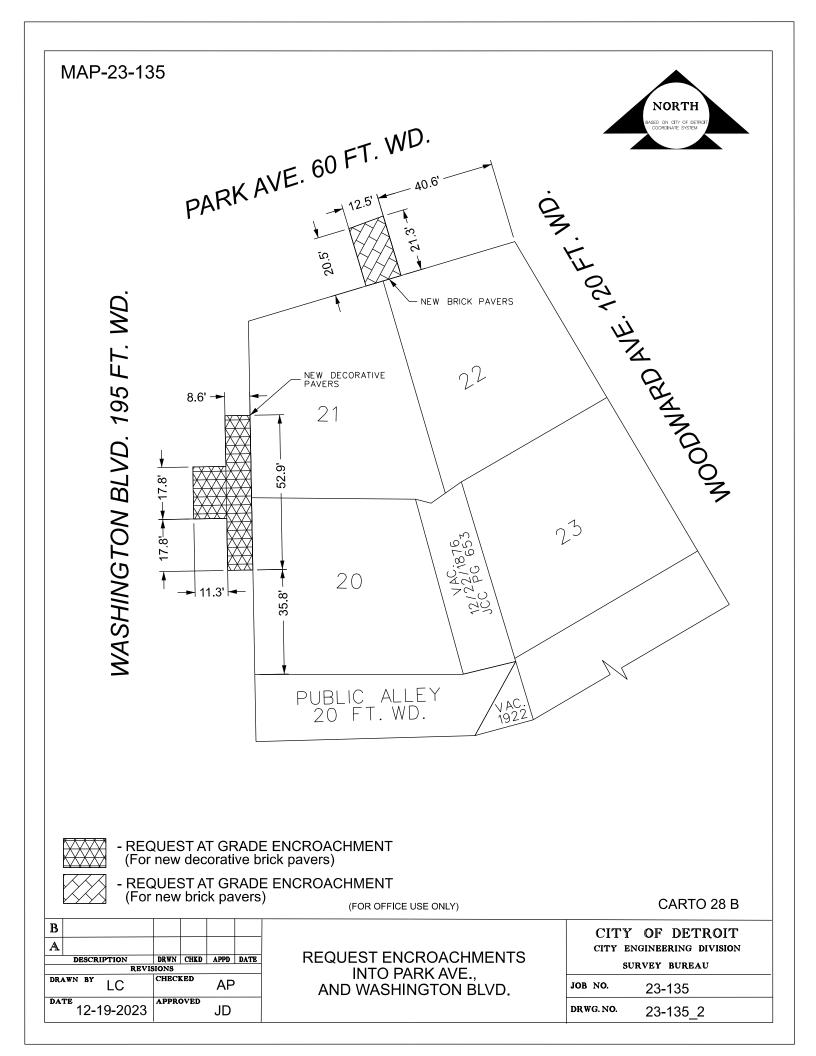

Type of action recommended:

Petition for encroachment into Washington Blvd, Park Avenue, and Woodward Avenue, adjacent to the property commonly known as 1 Park Avenue, for the purpose of installing decorative paving, canopies/awnings, and a pergola.

RE: Giffels Webster - Petition requesting encroachments of public rights-of-way.

Giffels Webster, 28 W. Adams, Suite 1200, Detroit, Michigan 48226 on behalf of Whitney Building SPE LLC, 1117 Griswold Street, Detroit, Michigan, 48226, respectfully requests the following encroachments into the public rights-of-way in the block bounded by Washington Boulevard, Park Avenue and Woodward Avenue.

- Washington Blvd
  - One new canopy at the door
  - o One new freestanding pergola
  - One decorative pavers
- Park Ave
  - One new canopy at the door
  - One new awning over the window
  - One brick pavers
- Woodward Ave
  - Two new canopies at the door
  - Four new awnings above the window

Please reference the attached Exhibits showing the encroachments for more information.

If you should have any questions, please do not hesitate to contact Leon Evans at (P) 313.962.4442 or at levans@giffelswebster.com.