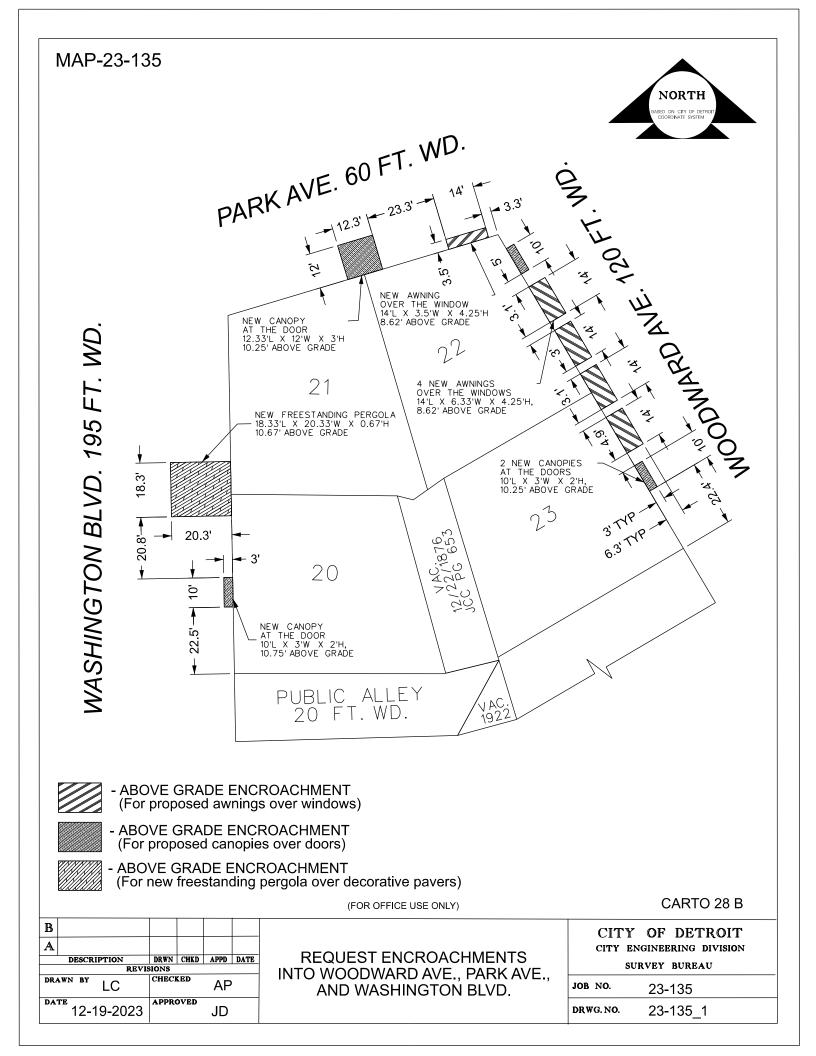

Type of action recommended:

Petition for encroachment into Washington Blvd, Park Avenue, and Woodward Avenue, adjacent to the property commonly known as 1 Park Avenue, for the purpose of installing decorative paving, canopies/awnings, and a pergola.

RE: Giffels Webster - Petition requesting encroachments of public rights-of-way.

Giffels Webster, 28 W. Adams, Suite 1200, Detroit, Michigan 48226 on behalf of Whitney Building SPE LLC, 1117 Griswold Street, Detroit, Michigan, 48226, respectfully requests the following encroachments into the public rights-of-way in the block bounded by Washington Boulevard, Park Avenue and Woodward Avenue.

- Washington Blvd
  - One new canopy at the door
  - o One new freestanding pergola
  - One decorative pavers
- Park Ave
  - One new canopy at the door
  - One new awning over the window
  - One brick pavers
- Woodward Ave
  - Two new canopies at the door
  - Four new awnings above the window

Please reference the attached Exhibits showing the encroachments for more information.

If you should have any questions, please do not hesitate to contact Leon Evans at (P) 313.962.4442 or at levans@giffelswebster.com.