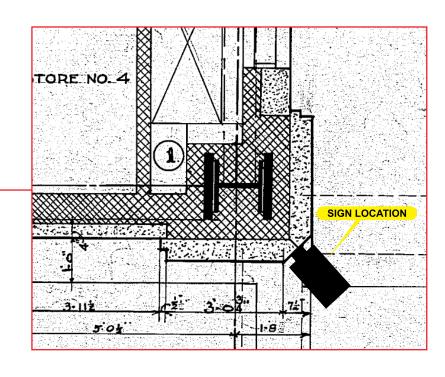

FROM:

**Kevin Deters** 

Metro Detroit Signs

RE:

Le Supreme at 1265 Washington Blvd

We are applying for a projecting sign at Le Supreme. We have a certificate of appropriateness from HDC. The sign is 12 sq feet, 9 feet above grade, and it projects 22 inches from the building. We are installing the sign on behalf of the owner Innovative Acquisitions, LLC.