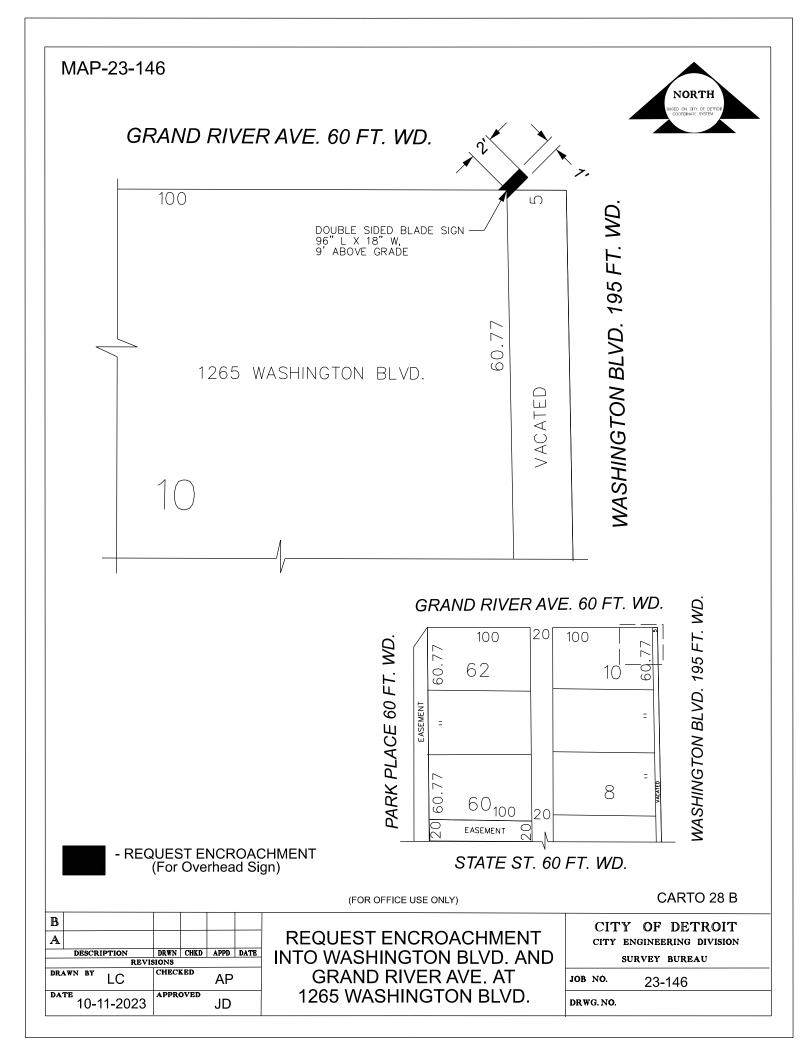

## Type of action recommended:

Petition for encroachment within Grand River Avenue and Washington Blvd, at the northeast corner of the property commonly known as 1249 Washington Blvd, for the purpose of installing an on-site advertising sign.

FROM:

**Kevin Deters** 

Metro Detroit Signs

RE:

Le Supreme at 1265 Washington Blvd

We are applying for a projecting sign at Le Supreme. We have a certificate of appropriateness from HDC. The sign is 12 sq feet, 9 feet above grade, and it projects 22 inches from the building. We are installing the sign on behalf of the owner Innovative Acquisitions, LLC.