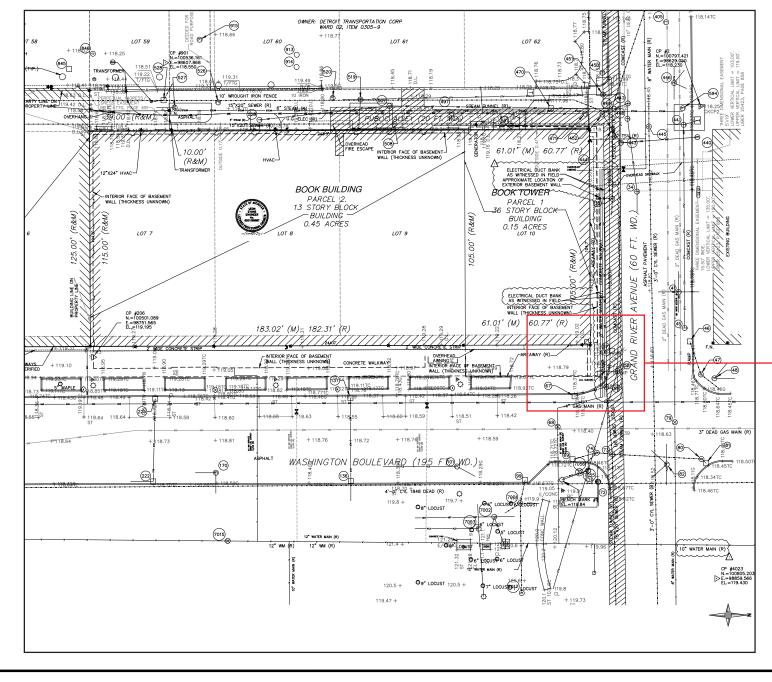

## Type of action recommended:

Petition for encroachment within Grand River Avenue and Washington Blvd, at the northeast corner of the property commonly known as 1249 Washington Blvd, for the purpose of installing an on-site advertising sign.