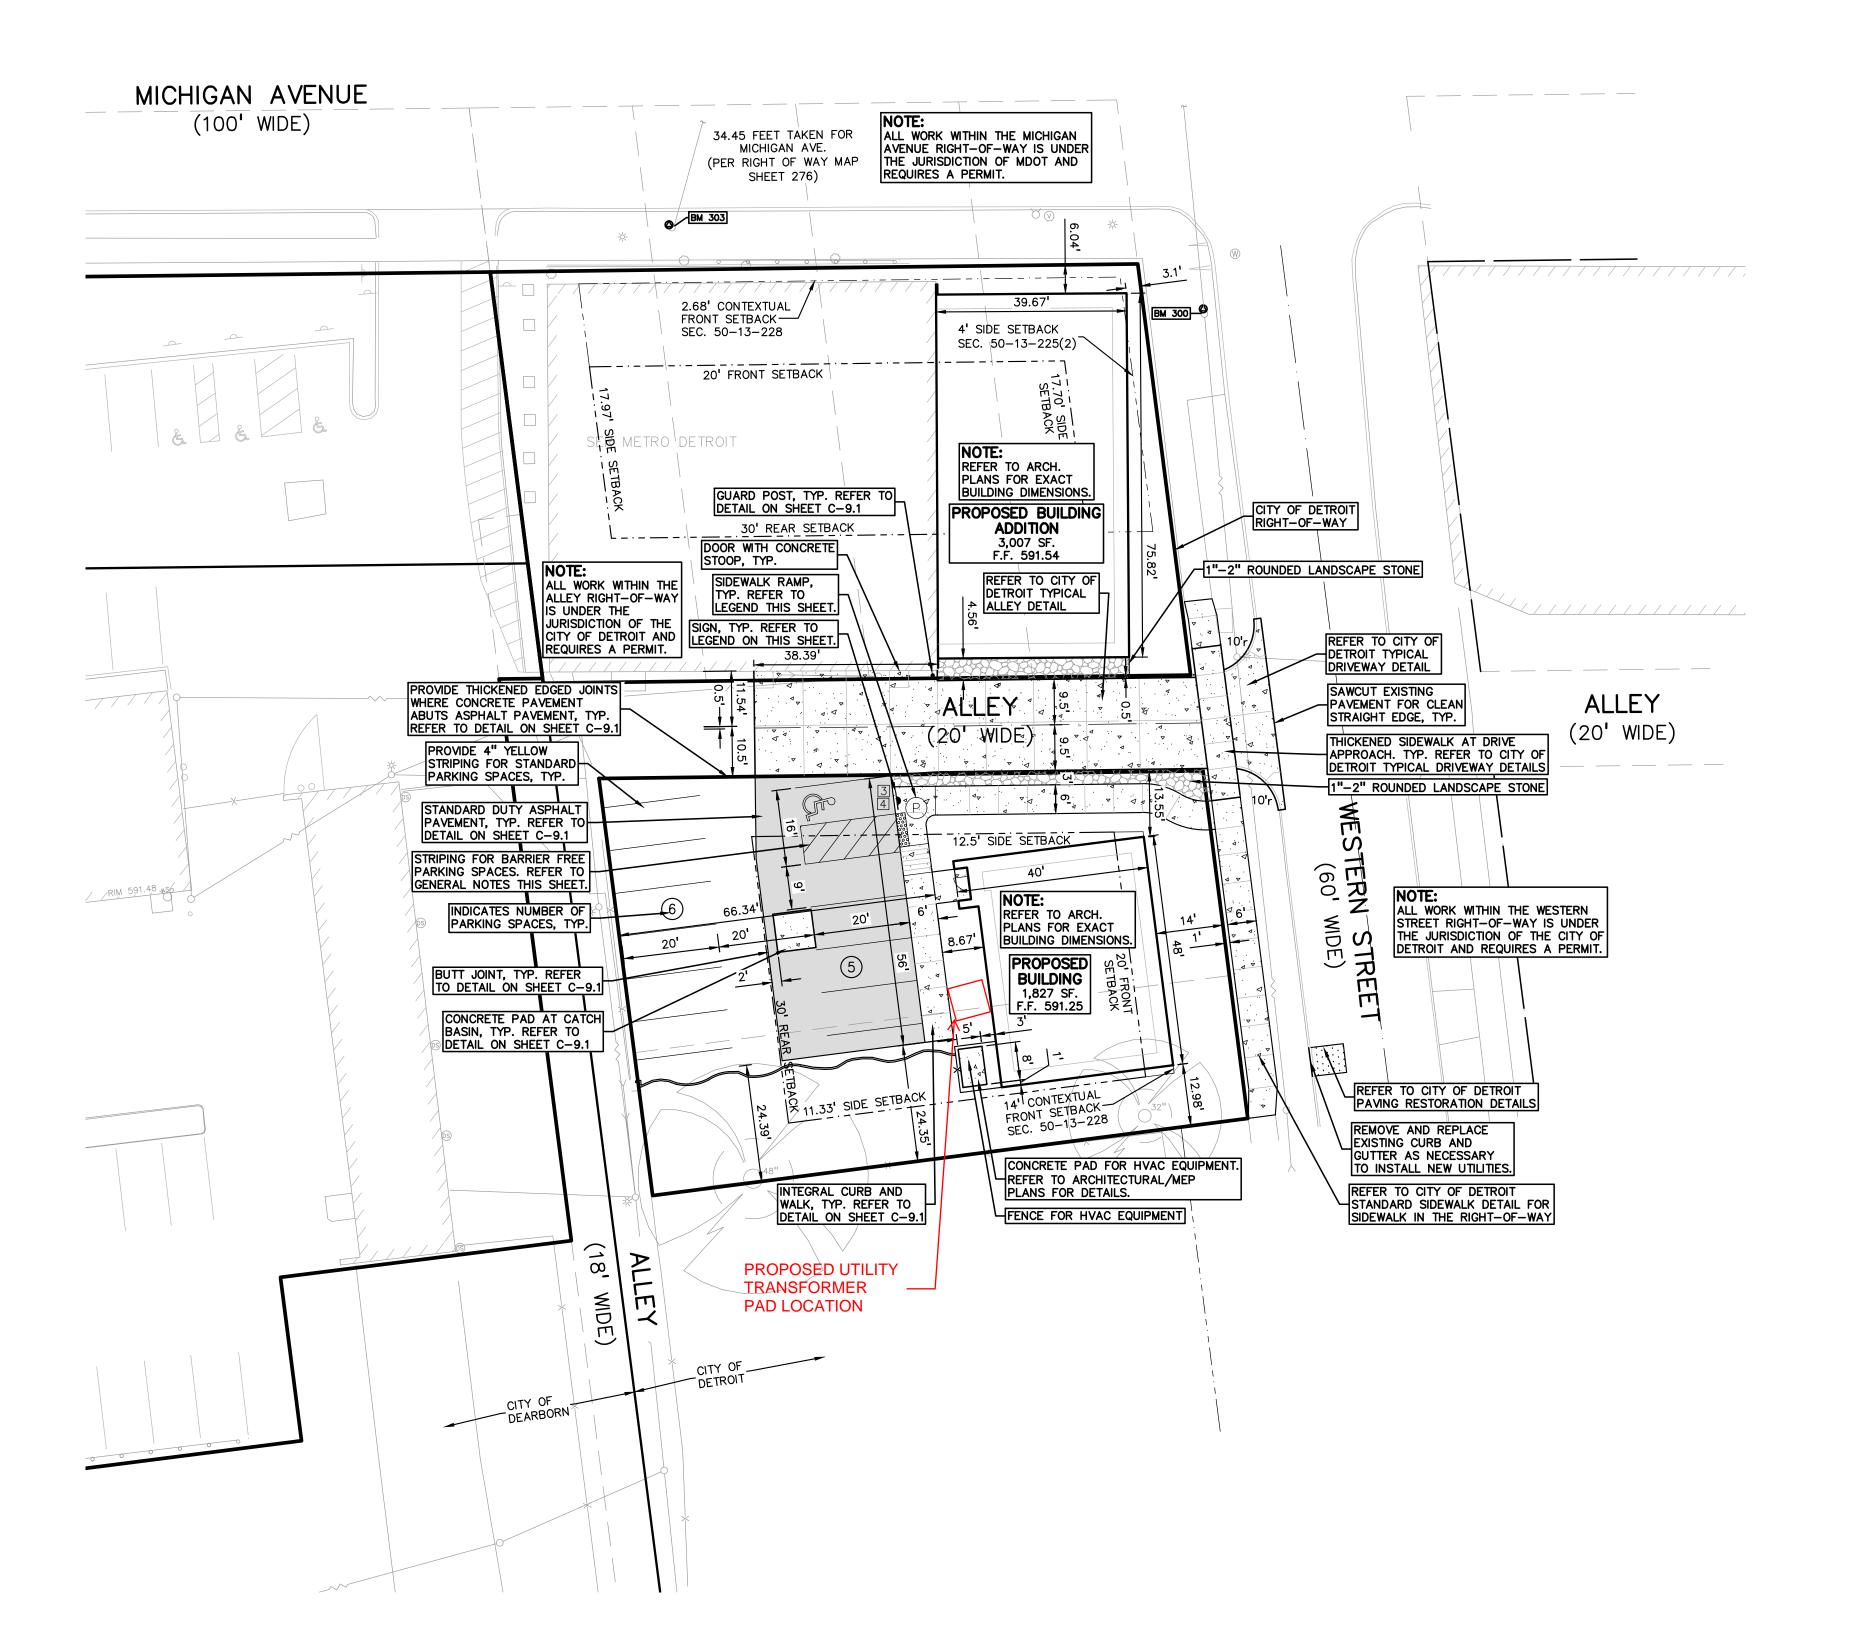

## GENERAL NOTES:

THESE NOTES APPLY TO ALL CONSTRUCTION ACTIVITIES ON THIS PROJECT.

- ALL DIMENSIONS SHOWN ARE TO BACK OF CURB, FACE OF SIDEWALK, OUTSIDE FACE OF BUILDING, PROPERTY LINE, CENTER OF MANHOLE/CATCH BASIN OR CENTERLINE OF PIPE UNLESS OTHERWISE NOTED.
- 2. 'NO PARKING-FIRE LANE' SIGNS SHALL BE POSTED ALONG ALL FIRE LANES AT 100' FOOT INTERVALS OR AS DIRECTED BY THE FIRE OFFICIAL.
- 3. REFER TO NOTES & DETAILS SHEET FOR ON-SITE PAVING DETAILS.
- 4. REFER TO NOTES & DETAILS SHEET FOR ON-SITE SIDEWALK RAMP DETAILS

| SIDEWALK RAMP LEGEND:  |              | SIGN LEGEND:                |   |
|------------------------|--------------|-----------------------------|---|
| SIDEWALK RAMP 'TYPE R' | $\mathbb{R}$ | 'NO PARKING FIRE LANE' SIGN | 1 |
| SIDEWALK RAMP 'TYPE F' | (F)          | 'STOP' SIGN                 | 2 |
| SIDEWALK RAMP 'TYPE P' | ®            | 'BARRIER FREE PARKING' SIGN | 3 |
| SIDEWALK RAMP 'TYPE C' | ©            | 'VAN ACCESSIBLE' SIGN       | 4 |
| SIDEWALK RAMP 'TYPE D' | $\bigcirc$   | 'CROSSWALK' SIGN            | 5 |

CURB DROP ONLY

REFER TO LATEST MDOT R-28
STANDARD RAMP AND DETECTABLE
WARNING DETAILS

'DO NOT ENTER' SIGN

SIDEWALK ENDS' SIGN

'NO PARKING LOADING ZONE' SIGN

REFER TO DETAIL SHEET FOR SIGN DETAILS

CAUTION!!

THE LOCATIONS AND ELEVATIONS OF EXISTING UNDERGROUND UTILITIES AS SHOWN ON THIS DRAWING ARE ONLY APPROXIMATE. NO GUARANTEE IS EITHER EXPRESSED OR IMPLIED AS TO THE COMPLETENESS OR ACCURACY THEREOF. THE CONTRACTOR SHALL BE EXCLUSIVELY RESPONSIBLE FOR DETERMINING THE EXACT UTILITY LOCATIONS AND ELEVATIONS PRIOR TO THE START OF CONSTRUCTION.