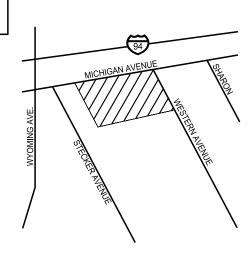

THE COLLABORATIVE
206 S. MAIN STREET, SUITE 231

ANN ARBOR, MICHIGAN 48104

PROJECT TITLE

SER METRO
DETROIT - YOUTH
REENGAGEMENT
CENTER

9215 MICHIGAN AVENUE
CITY OF DETROIT, WAYNE COUNTY, MICHIGAN

| REVISIONS           |           |
|---------------------|-----------|
| DESIGN DEVELOPMENT  | 4/14/2022 |
| SITE PLAN REVIEW    | 5/25/2022 |
| 50% CDs             | 8/2/2022  |
|                     |           |
|                     |           |
|                     |           |
|                     |           |
|                     |           |
|                     |           |
|                     |           |
|                     |           |
|                     |           |
| ORIGINAL ISSUE DATE | :         |