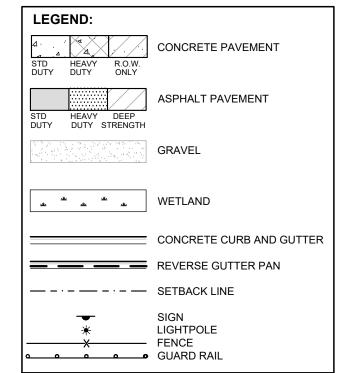

| SIDEWALK RAMP LEGEND:  |              | SIGN LEGEND:                |   |
|------------------------|--------------|-----------------------------|---|
| SIDEWALK RAMP 'TYPE R' | $\mathbb{R}$ | 'NO PARKING FIRE LANE' SIGN | 1 |
| SIDEWALK RAMP 'TYPE F' | (F)          | 'STOP' SIGN                 | 2 |
| SIDEWALK RAMP 'TYPE P' | ®            | 'BARRIER FREE PARKING' SIGN | 3 |
| SIDEWALK RAMP 'TYPE C' | ©            | 'VAN ACCESSIBLE' SIGN       | 4 |
| SIDEWALK RAMP 'TYPE D' | $\bigcirc$   | 'CROSSWALK' SIGN            | 5 |