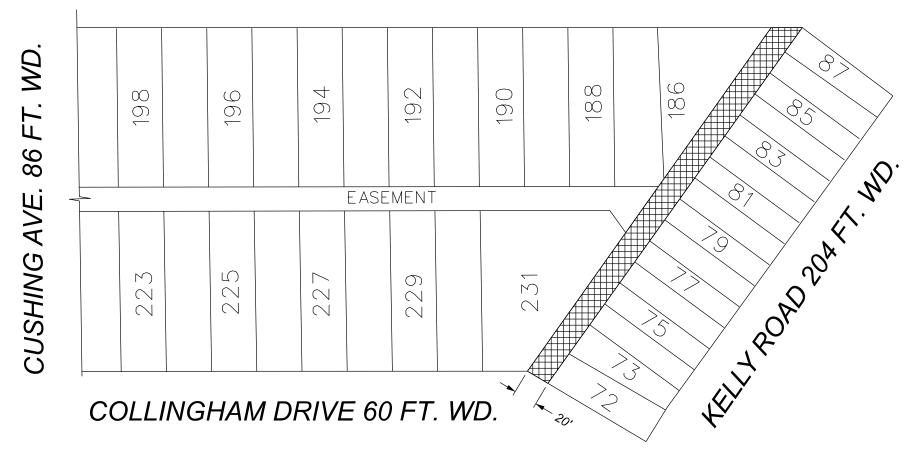

RENEWAL OF TEMPORARY ALLEY CLOSURE OF THE NORTH/SOUTH PUBLIC ALLEY 20 FT. WD. IN THE BLOCK BOUNDED BY COLLINGHAM DR., CUSHING AVE., CARLISLE DR., AND KELLY RD.

| CITY   | OF      | DE7  | rroit    |
|--------|---------|------|----------|
| CITY I | ENGINEE | RING | DIVISION |
| s      | URVEY   | BURE | AU       |

**JOB** NO. 23-152

DRWG. NO.