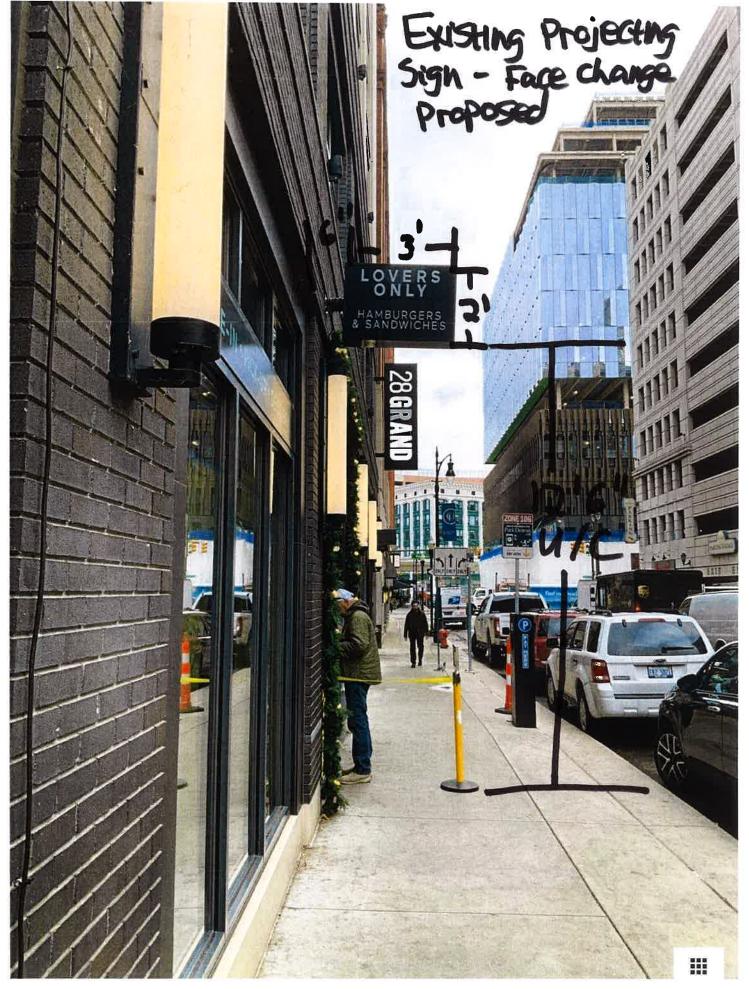

DATE: 6/12/23

TO: City of Detroit

- FROM: Kevin Deters Metro Detroit Signs
- RE: Throwbacks Home at 28 W Grand River face change on the projecting sign SGN2023-00005

We are applying a face change on the projecting sign (SGN2023-00005) on the south elevation at Throwbacks Home. The face change on the projecting sign is an aluminum face with push thru acrylic letters.

The proposed sign is a face change from the previous tenant "Lovers Only" to "Throwbacks." We have a certificate of appropriateness from Detroit Historic. Also, the sign permit will be approved pending encroachment approval.

Feel free to call me at (586)759-2700 if anything else is needed. Thank you for your assistance.

Aue Vet 6-12-27

ELEVATION Face change on Projecting Sign  $2' \times 3' = 6 \oplus 12.5'$  undercleaterce 21 Vinyl lettering for existing D/F blade sign