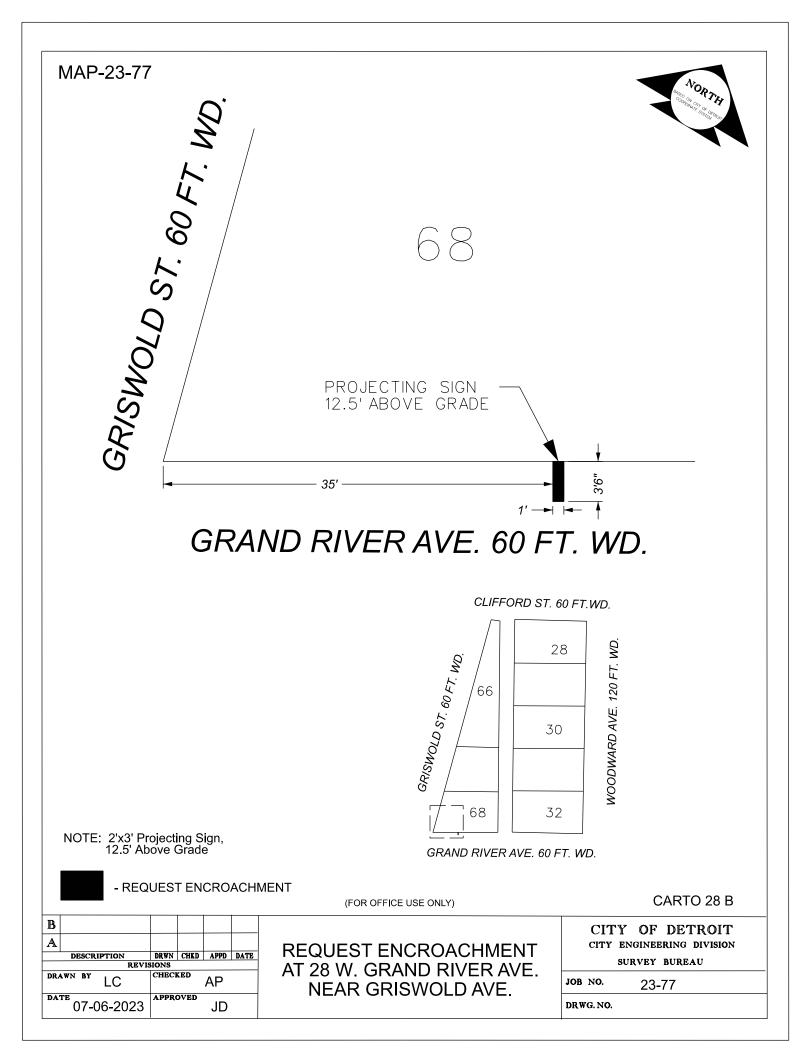

Type of action recommended:

Petition for a encroachment of an on-site advertising sign located on the north side of Grand River adjacent to the parcel commonly known as 28 Grand River Avenue.

Jered Dean Manager II Department of Public Works City Engineering Division 313-224-3985

Feel free to call me at (586)759-2700 if anything else is needed. Thank you for your assistance.

Aue Vet 6-12-27

ELEVATION Face change on Projecting Sign  $2' \times 3' = 6 \oplus 12.5'$  undercleaterce 21 Vinyl lettering for existing D/F blade sign