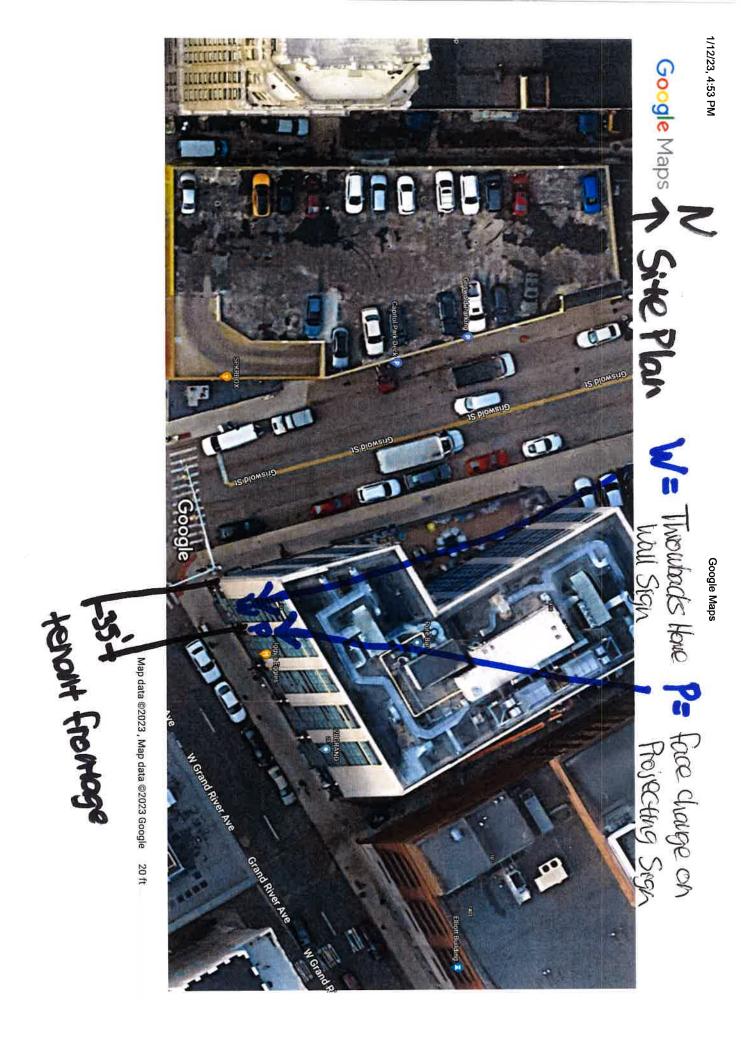

Type of action recommended:

Petition for a encroachment of an on-site advertising sign located on the north side of Grand River adjacent to the parcel commonly known as 28 Grand River Avenue.

Jered Dean Manager II Department of Public Works City Engineering Division 313-224-3985

DATE: 6/12/23

TO: City of Detroit

- FROM: Kevin Deters Metro Detroit Signs
- RE: Throwbacks Home at 28 W Grand River face change on the projecting sign SGN2023-00005

We are applying a face change on the projecting sign (SGN2023-00005) on the south elevation at Throwbacks Home. The face change on the projecting sign is an aluminum face with push thru acrylic letters.