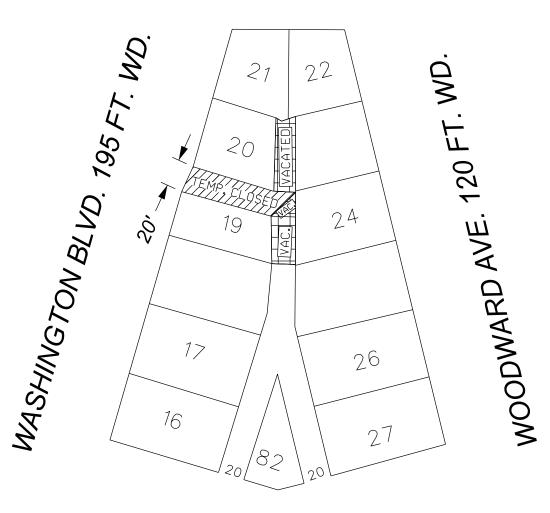

## PARK AVE. 60 FT. WD.

CLIFFORD AVE. 60 FT. WD.

RENEWAL OF TEMPORARY ALLEY
CLOSURE OF THE EAST/ WEST
PUBLIC ALLEY 20 FT. WD.
IN THE BLOCK BOUNDED BY
PARK, WOODWARD, CLIFFORD AVENUES
AND WASHINGTON BLVD.

CITY OF DETROIT
CITY ENGINEERING DIVISION
SURVEY BUREAU