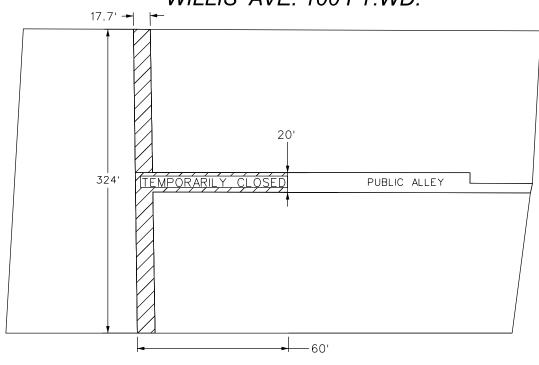

## Type of action recommended:

Petition to temporarily close, for a period of 5 years, the public alley lying easterly of and adjacent to the parcel commonly known as 4120 Woodward Avenue.

Jered Dean Manager II Department of Public Works City Engineering Division 313-224-3985

It has come to my attention that the temporary closure of the alley has expired. We would like to extend that privilege so we can maintain safety of our community and access to our parking lots. The lots are directly behind the Garden Bowl and Majestic Theatre buildings. The first alley runs parallel with Woodward Ave. It starts at E. Alexandrine and ends at E. Willis. The second alley is currently temporary closed that is perpendicular to the Garden Bowl and ends at John R. I will provide you a site plan for your review. There are no structures built on it nor do we intend to build. We believe this alleviates crime by enclosing the alley with the blessing of our neighbors. I am in the process of getting support to of my neighbors to temporarily close the alleys. I am sure I will gain their support again since it's a benefit to them,

## WILLIS AVE. 100 FT.WD.

WOODWARD AVE. 120 FT. WD.

ALEXANDRINE AVE. 120 FT. WD.

RENEWAL OF TEMPORARY CLOSURE OF THE NORTH/SOUTH ALLEY 17.7 FT. WD. BETWEEN E. ALEXANDRINE ST. AND WILLIS AVE., AND THE WEST 60 FT. PORTION OF THE WEST/EAST ALLEY 20 FT. WD. BETWEEN WOODWARD AVE. AND JOHN R. ST. CITY OF DETROIT
CITY ENGINEERING DIVISION
SURVEY BUREAU