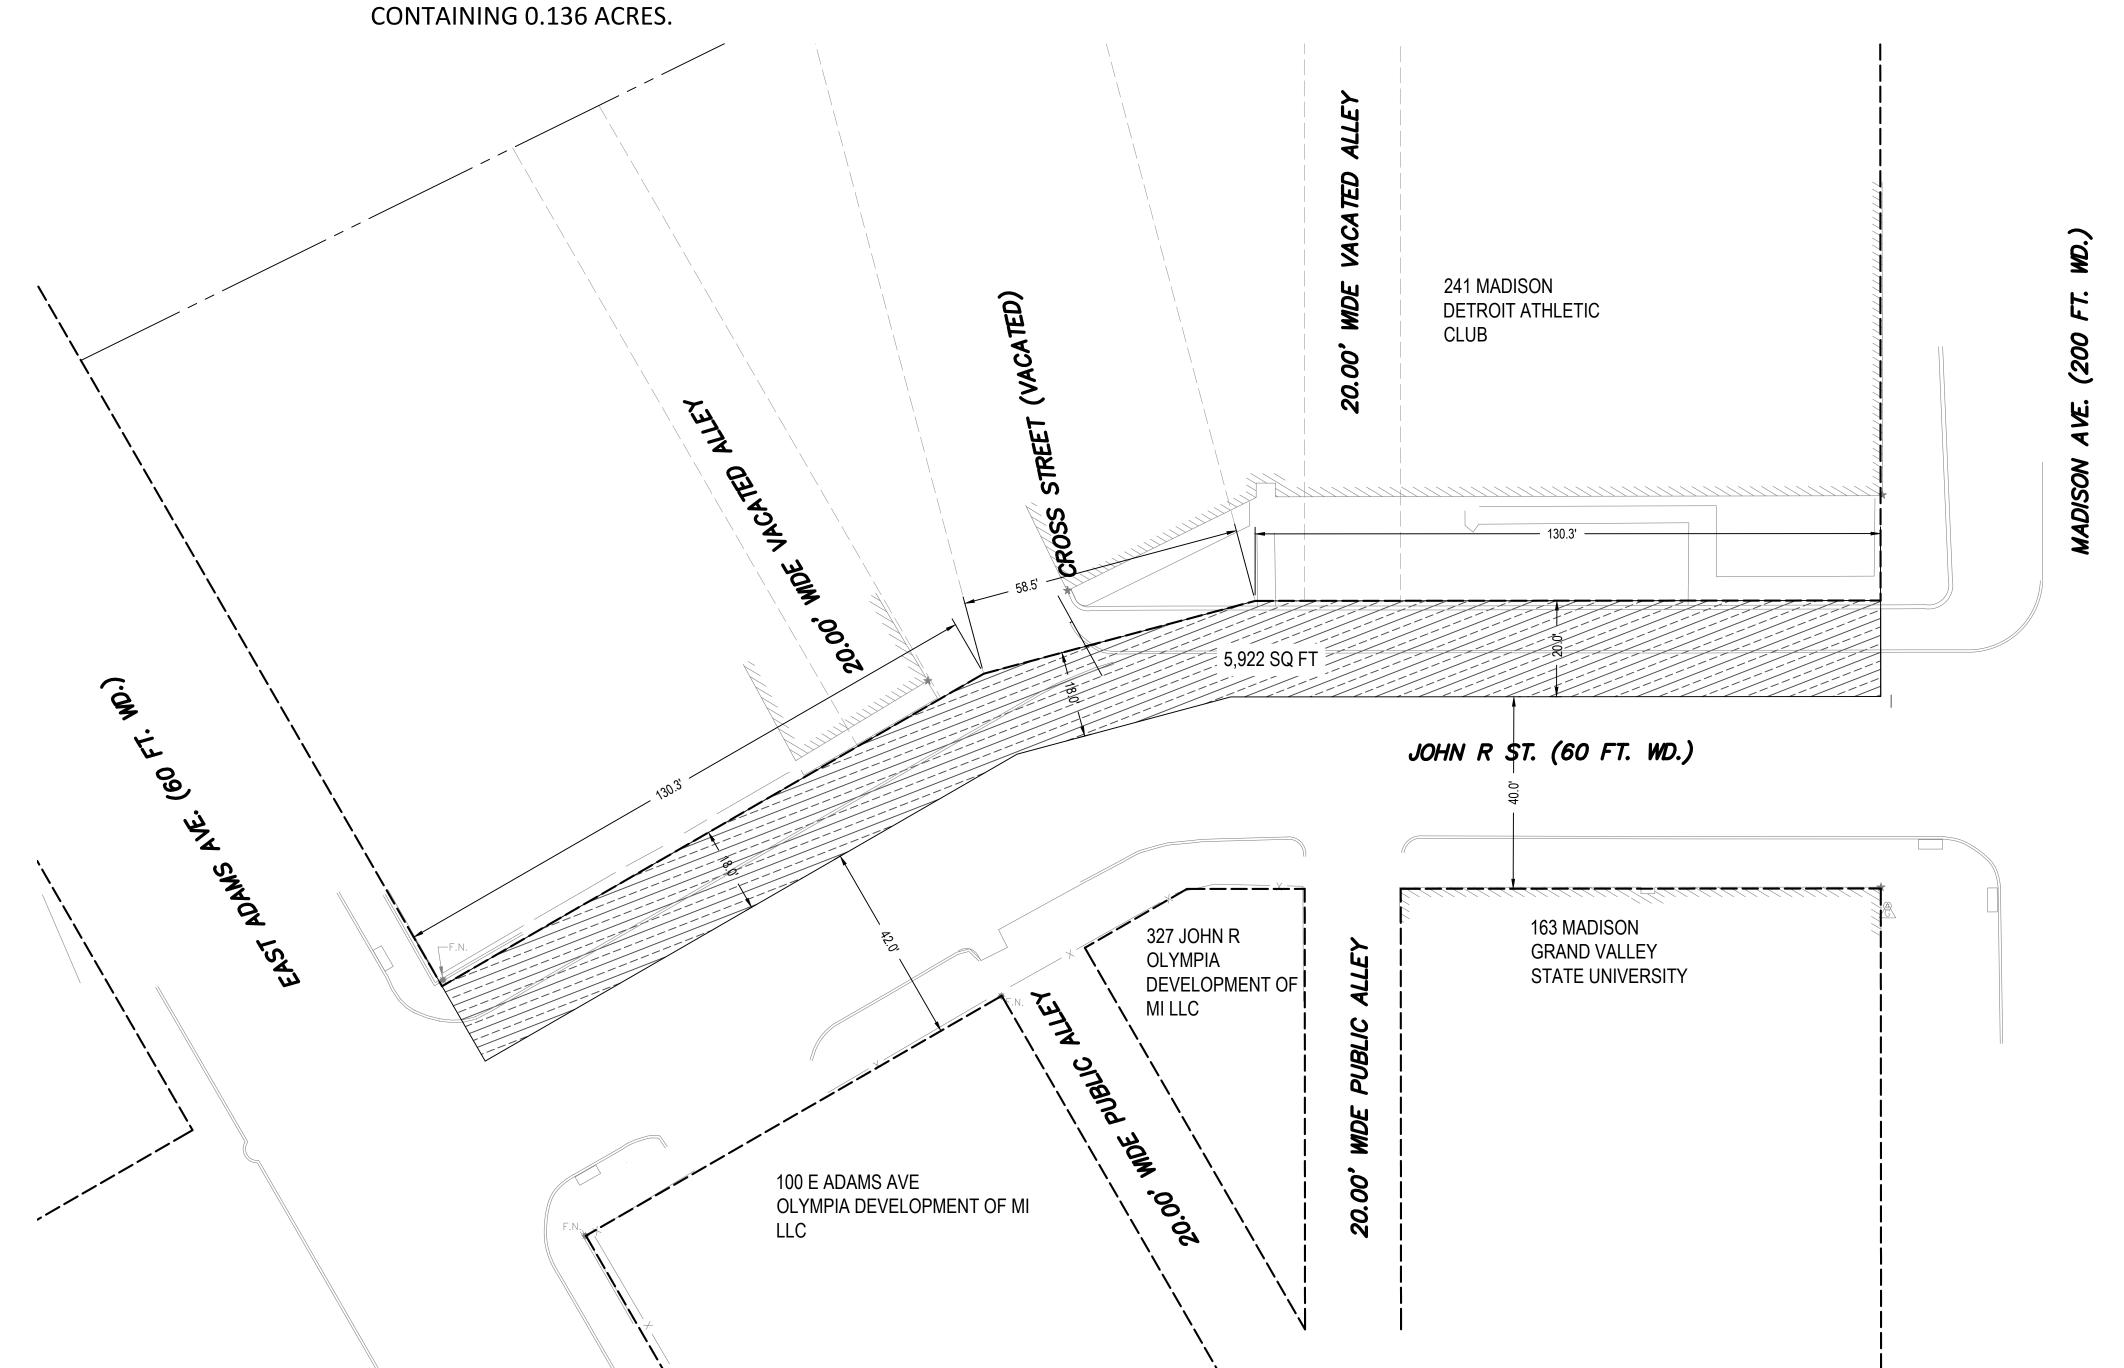

AS RECORDED IN LIBER 34, PAGE 554 OF DEEDS, WAYNE COUNTY RECORDS, BEING MORE PARTICULARLY DESCRIBED AS: BEGINNING AT THE INTERSECTION OF THE SOUTH LINE OF MADISON AVENUE (200 FEET WIDE) WITH THE EAST LINE OF JOHN R.

STREET (60 FEET WIDE), BEING ALSO THE SOUTHWEST CORNER OF LOT 28 OF SAID GOVERNOR AND JUDGES PLAN SECTION 11; THENCE S88°57'54" W, 20.00 FEET ALONG SAID NORTH LINE OF MADISON AVENUE; THENCE N01°02'06"W, 135.40 FEET; THENCE N16°00'40"W, 46.08 FEET; THENCE N30°58'57"W, 127.92 FEET TO A POINT ON THE SOUTH LINE OF ADAMS AVENUE (60 FEET WIDE); THENCE N59°01'03"E, 18.00 FEET ALONG SAID SOUTH LINE OF ADAMS AVENUE TO A POINT ON THE EAST LINE OF SAID JOHN R STREET (60 FEET WIDE), SAID POINT ALSO BEING THE NORTHWEST CORNER OF LOT 15 OF SAID GOVERNOR AND JUDGES PLAN SECTION 11; THENCE THE FOLLOWING THREE (3) COURSES ALONG SAID EAST LINE OF JOHN R. STREET: 1) S30°58'57"E, 130.29 FEET, AND 2) S16°00'40"E, 58.55 FEET, AND 3) S01°02'06"E, 130.29 FEET TO THE POINT OF BEGINNING AND