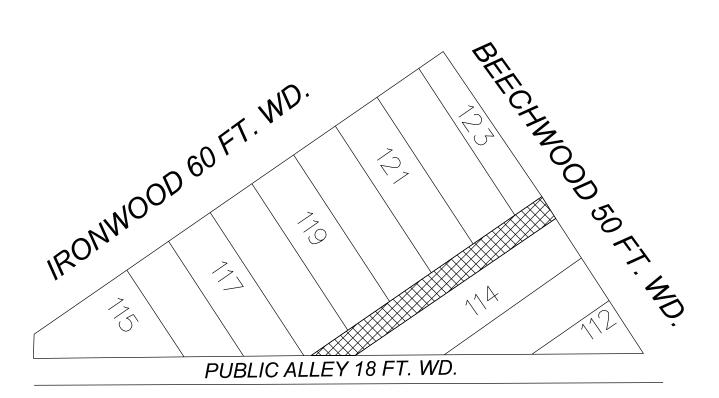

MAP-23-74

## - VACATION TO UTILITY EASEMENT

(FOR OFFICE USE ONLY)

CARTO 16 F

| B DESCRIPTION DRWN CHED APPD DATE REVISIONS | VACATION TO UTILITY EASEMENT<br>NORTH/SOUTH ALLEY BOUNDED BY<br>BEECHWOOD, IRONWOOD, AND | CITY OF DETROIT CITY ENGINEERING DIVISION SURVEY BUREAU |
|---------------------------------------------|------------------------------------------------------------------------------------------|---------------------------------------------------------|
| DRAWN BY LS CHECKED LC                      | AND EAST/WEST PUBLIC ALLEY                                                               | <b>JOB NO.</b> 23-74                                    |
| 05-31-2023 APPROVED JD                      |                                                                                          | DRWG. NO.                                               |