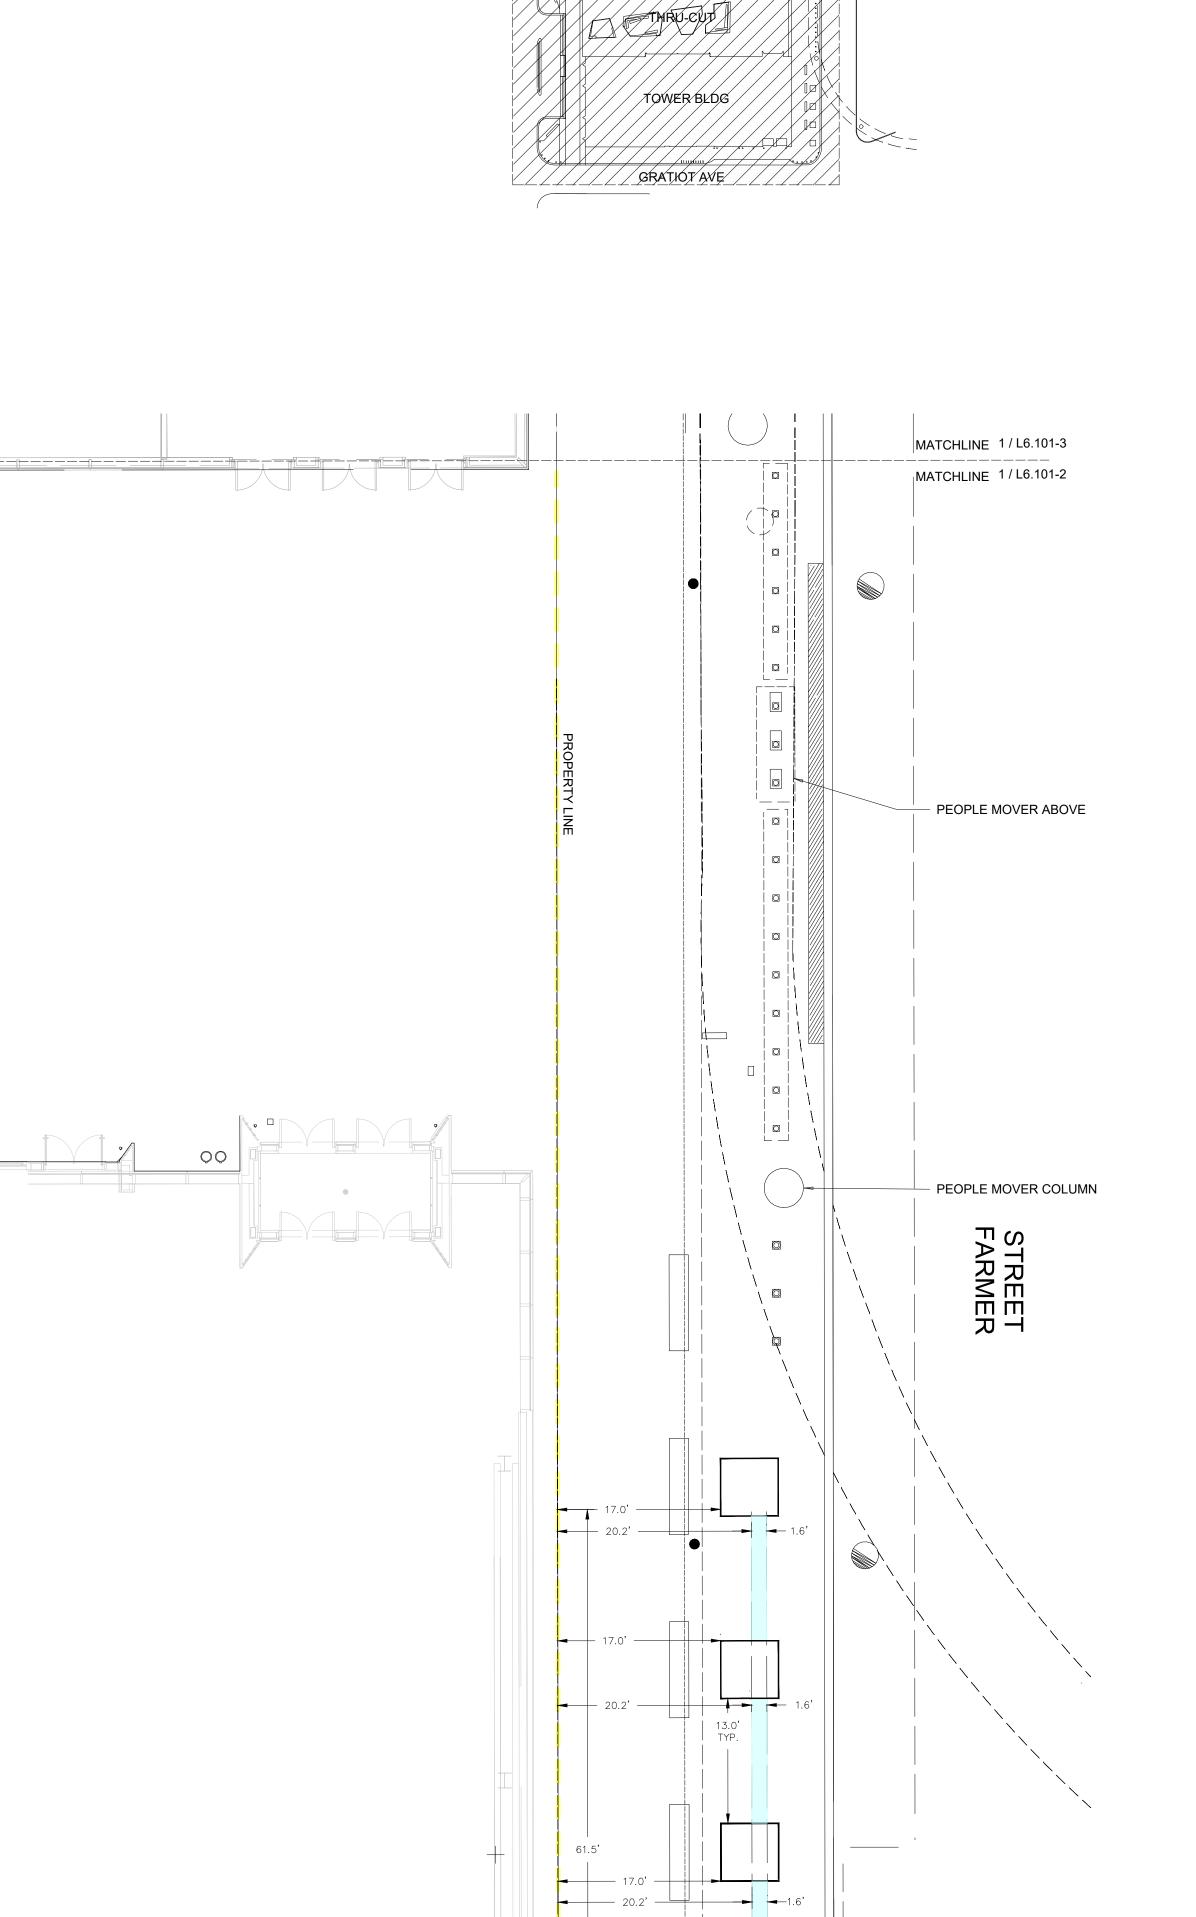

IRRIGATION PLAN
- LEVEL 1 - AREA 2

**KEY** MAP IRRIGATION LEGEND LIMIT OF WORK PROPERTY LINE STRUCTURAL SLAB LANDSCAPE AREA 2'-3' WIDE BY 3.5' DEEP TRENCH BETWEEN LANDSCAPE AREAS AND TREE GRATES FOR ELECTRICAL AND IRRIGATION CONDUIT 2' WIDE BY 3.5' DEEP TRENCH FOR LANDSCAPE STORM DRAINAGE