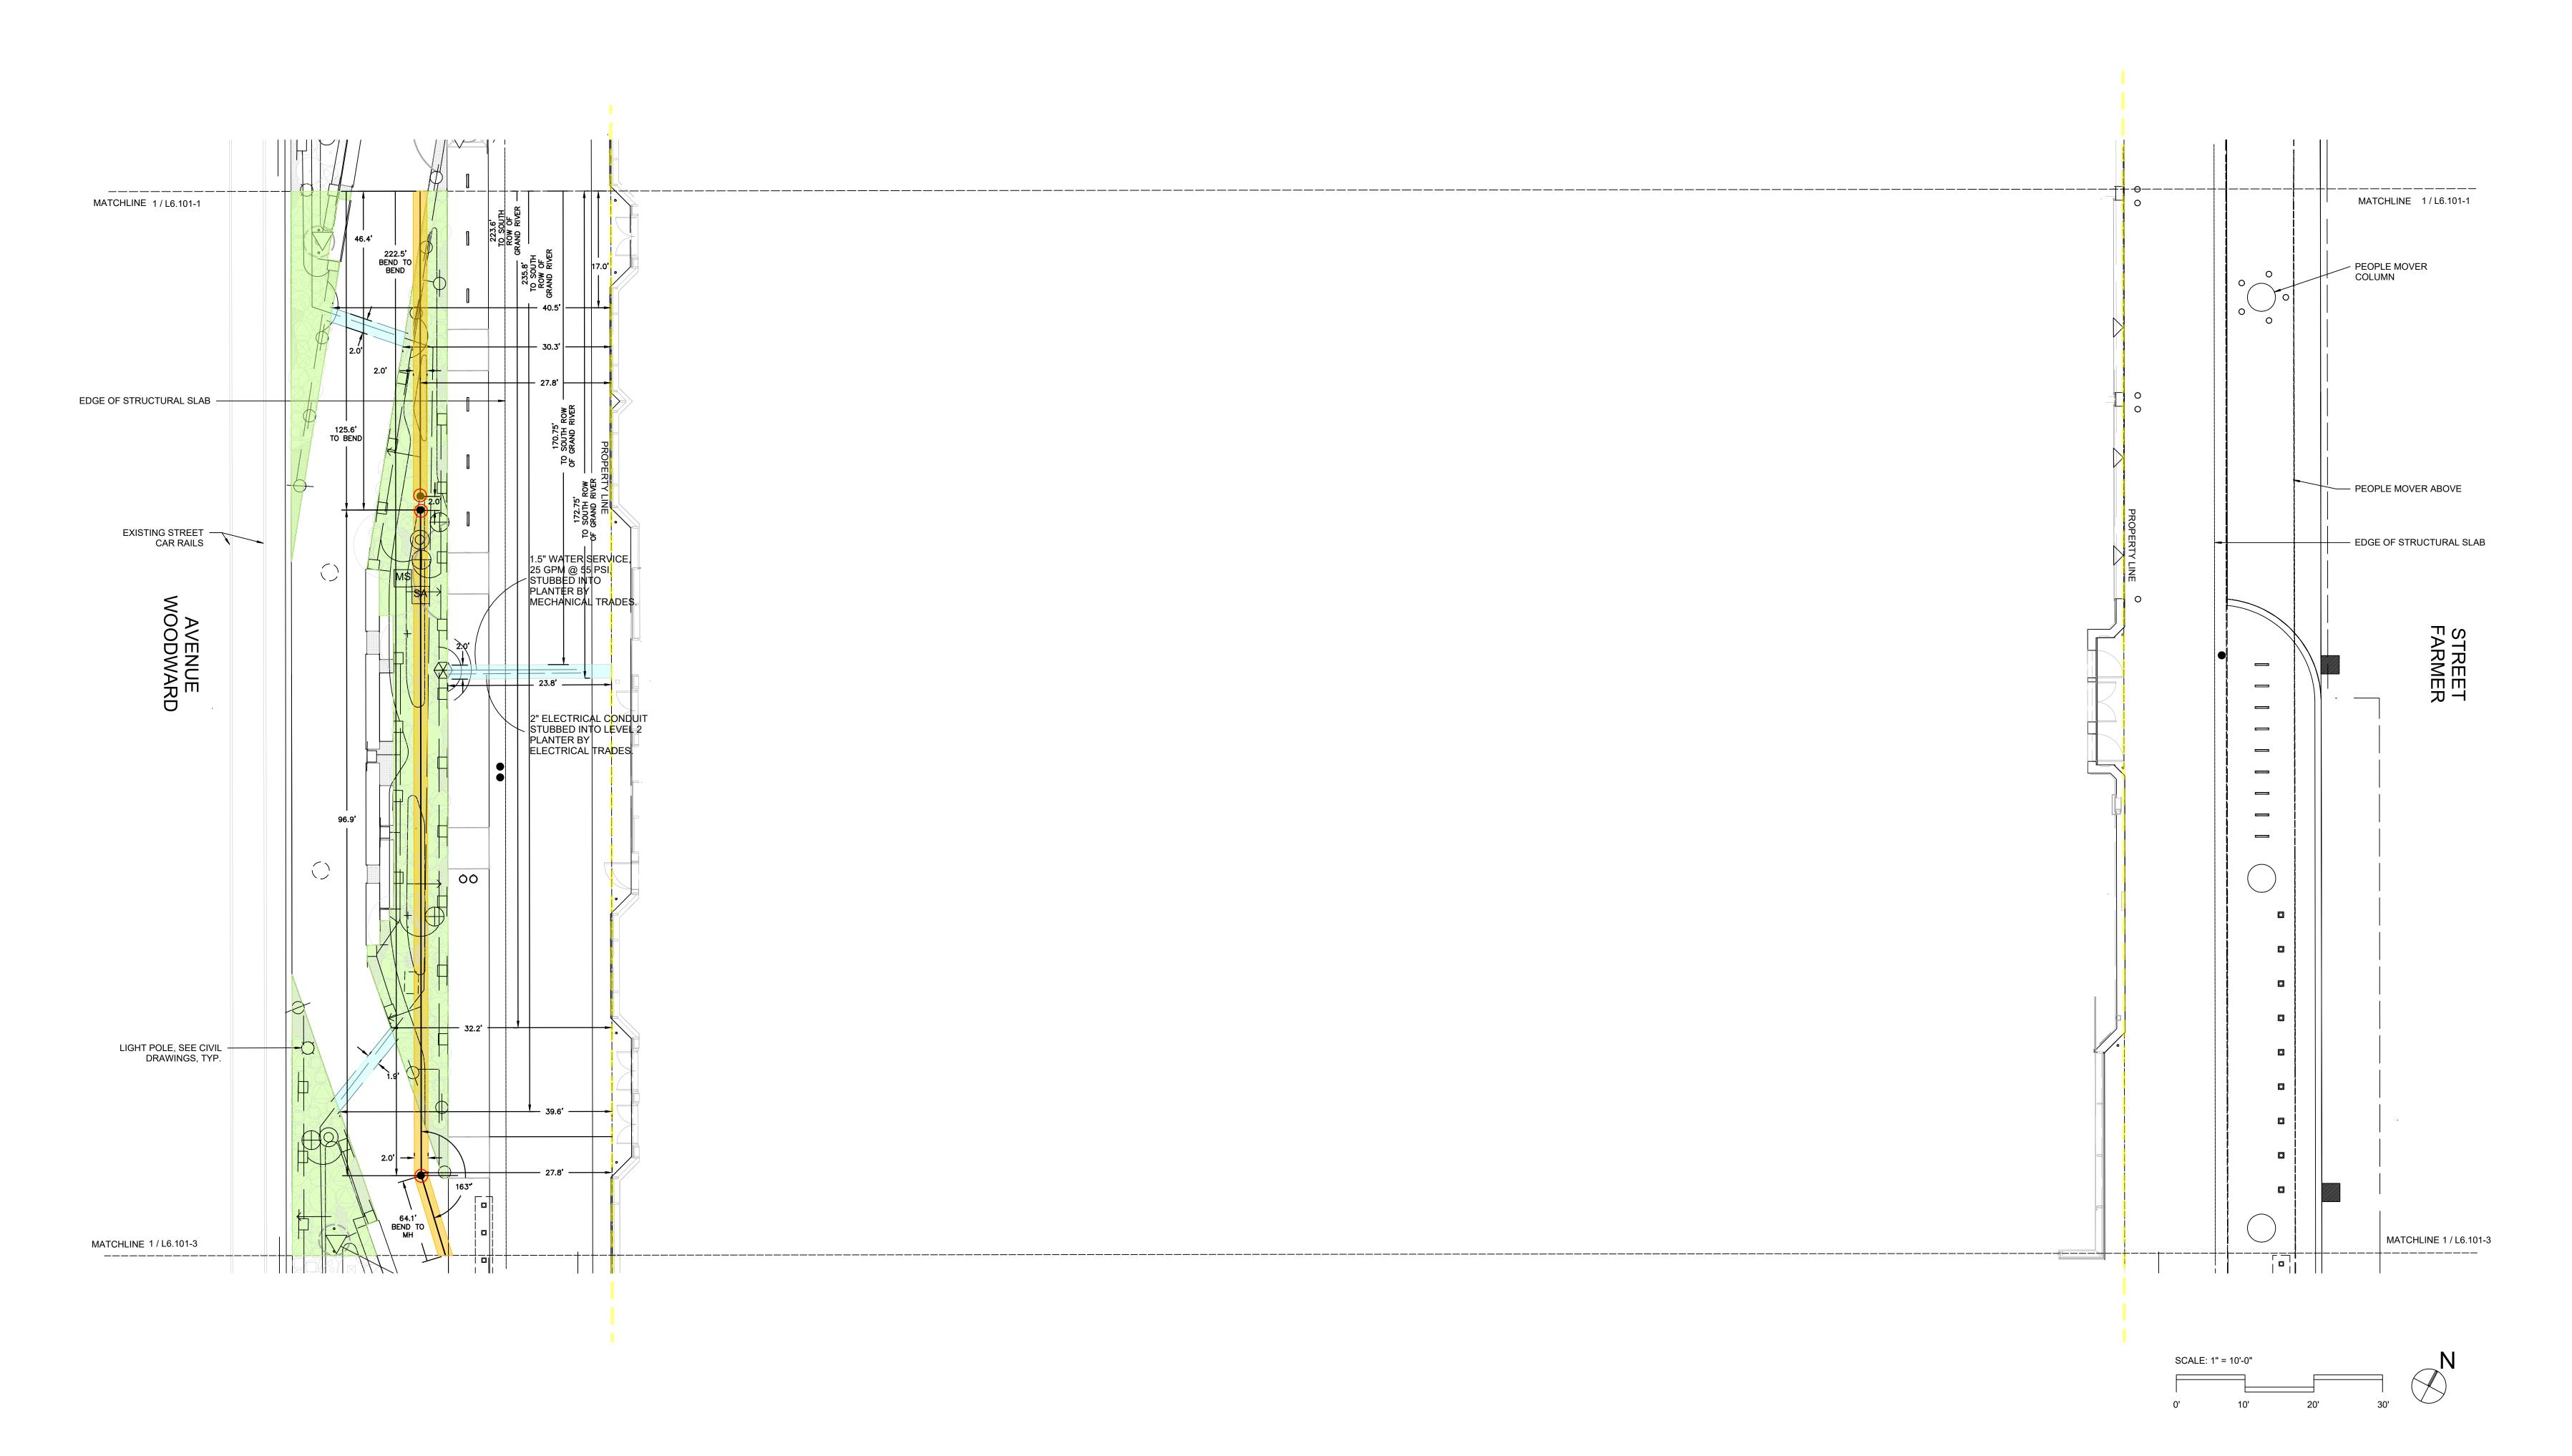

IRRIGATION PLAN
- LEVEL 1 - AREA 1

## IRRIGATION LEGEND LIMIT OF WORK PROPERTY LINE STRUCTURAL SLAB LANDSCAPE AREA 2'-3' WIDE BY 3.5' DEEP TRENCH BETWEEN LANDSCAPE AREAS AND TREE GRATES FOR ELECTRICAL AND IRRIGATION CONDUIT 2' WIDE BY 3.5' DEEP TRENCH FOR LANDSCAPE STORM DRAINAGE