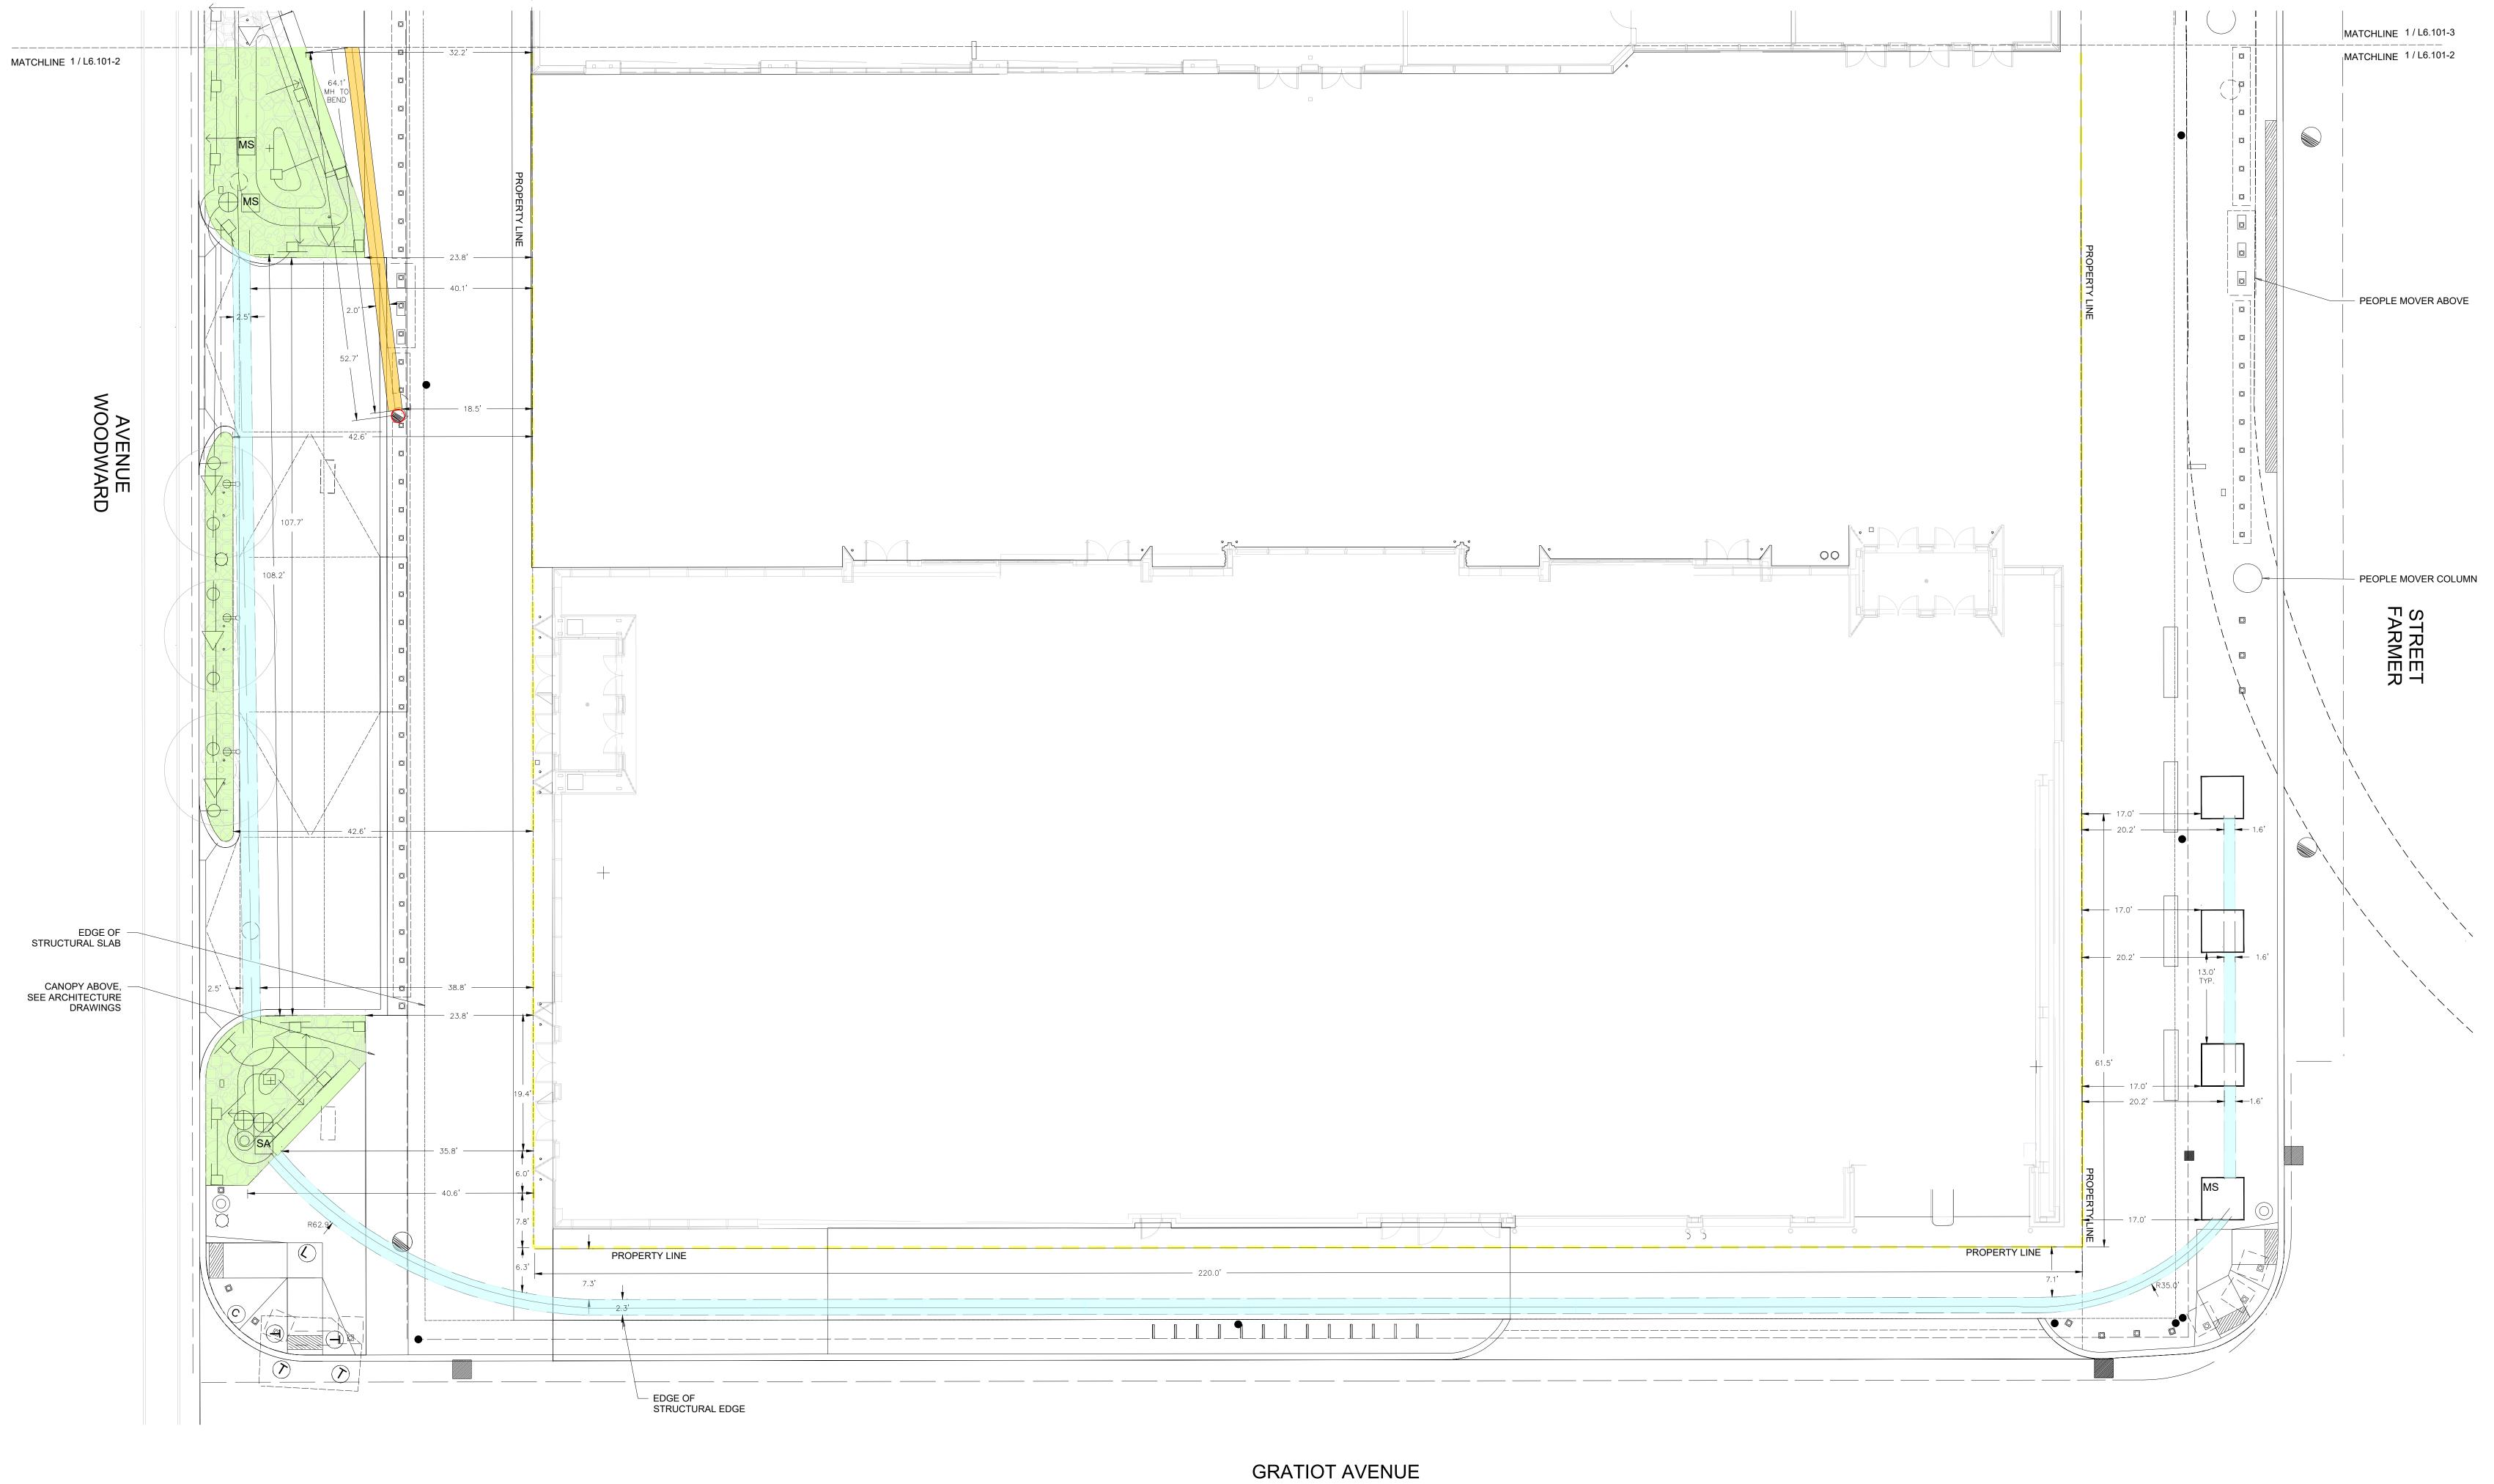

IRRIGATION PLAN
- LEVEL 1 - AREA 1

## IRRIGATION LEGEND LIMIT OF WORK PROPERTY LINE STRUCTURAL SLAB LANDSCAPE AREA 2'-3' WIDE BY 3.5' DEEP TRENCH BETWEEN LANDSCAPE AREAS AND TREE GRATES FOR ELECTRICAL AND IRRIGATION CONDUIT 2' WIDE BY 3.5' DEEP TRENCH FOR LANDSCAPE STORM DRAINAGE