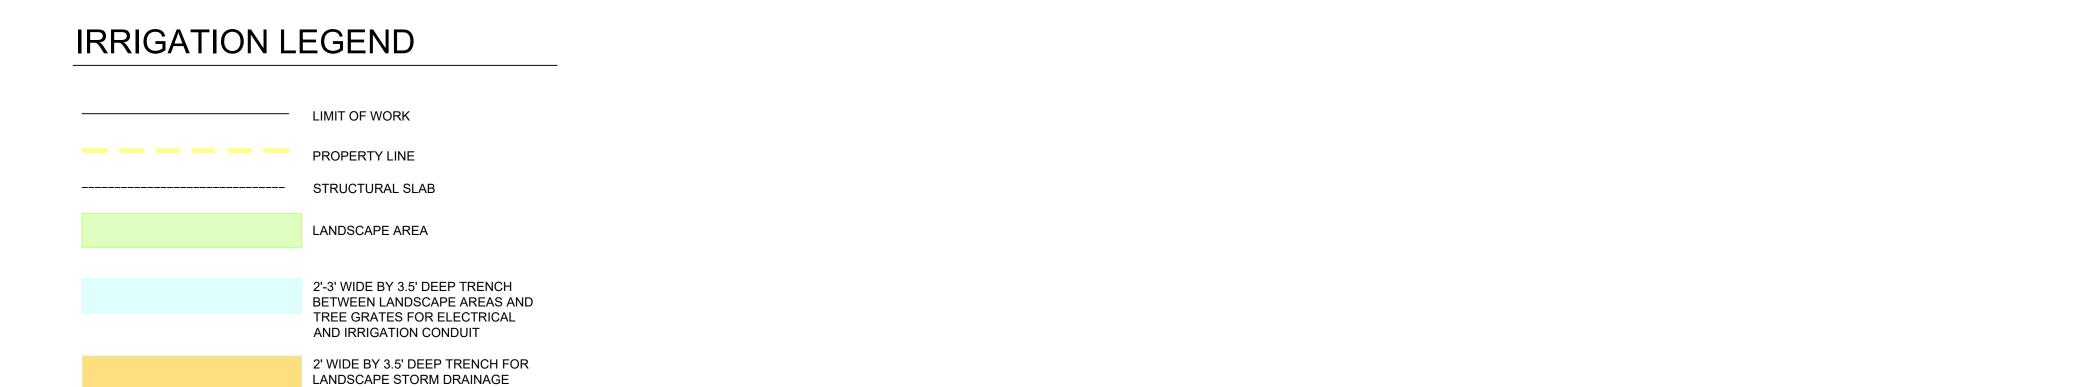

## IRRIGATION LEGEND LIMIT OF WORK PROPERTY LINE STRUCTURAL SLAB LANDSCAPE AREA 2'-3' WIDE BY 3.5' DEEP TRENCH BETWEEN LANDSCAPE AREAS AND TREE GRATES FOR ELECTRICAL AND IRRIGATION CONDUIT 2' WIDE BY 3.5' DEEP TRENCH FOR LANDSCAPE STORM DRAINAGE

IRRIGATION PLAN
- LEVEL 1 - AREA 2

**KEY** MAP IRRIGATION LEGEND LIMIT OF WORK PROPERTY LINE STRUCTURAL SLAB LANDSCAPE AREA 2'-3' WIDE BY 3.5' DEEP TRENCH BETWEEN LANDSCAPE AREAS AND TREE GRATES FOR ELECTRICAL AND IRRIGATION CONDUIT 2' WIDE BY 3.5' DEEP TRENCH FOR LANDSCAPE STORM DRAINAGE