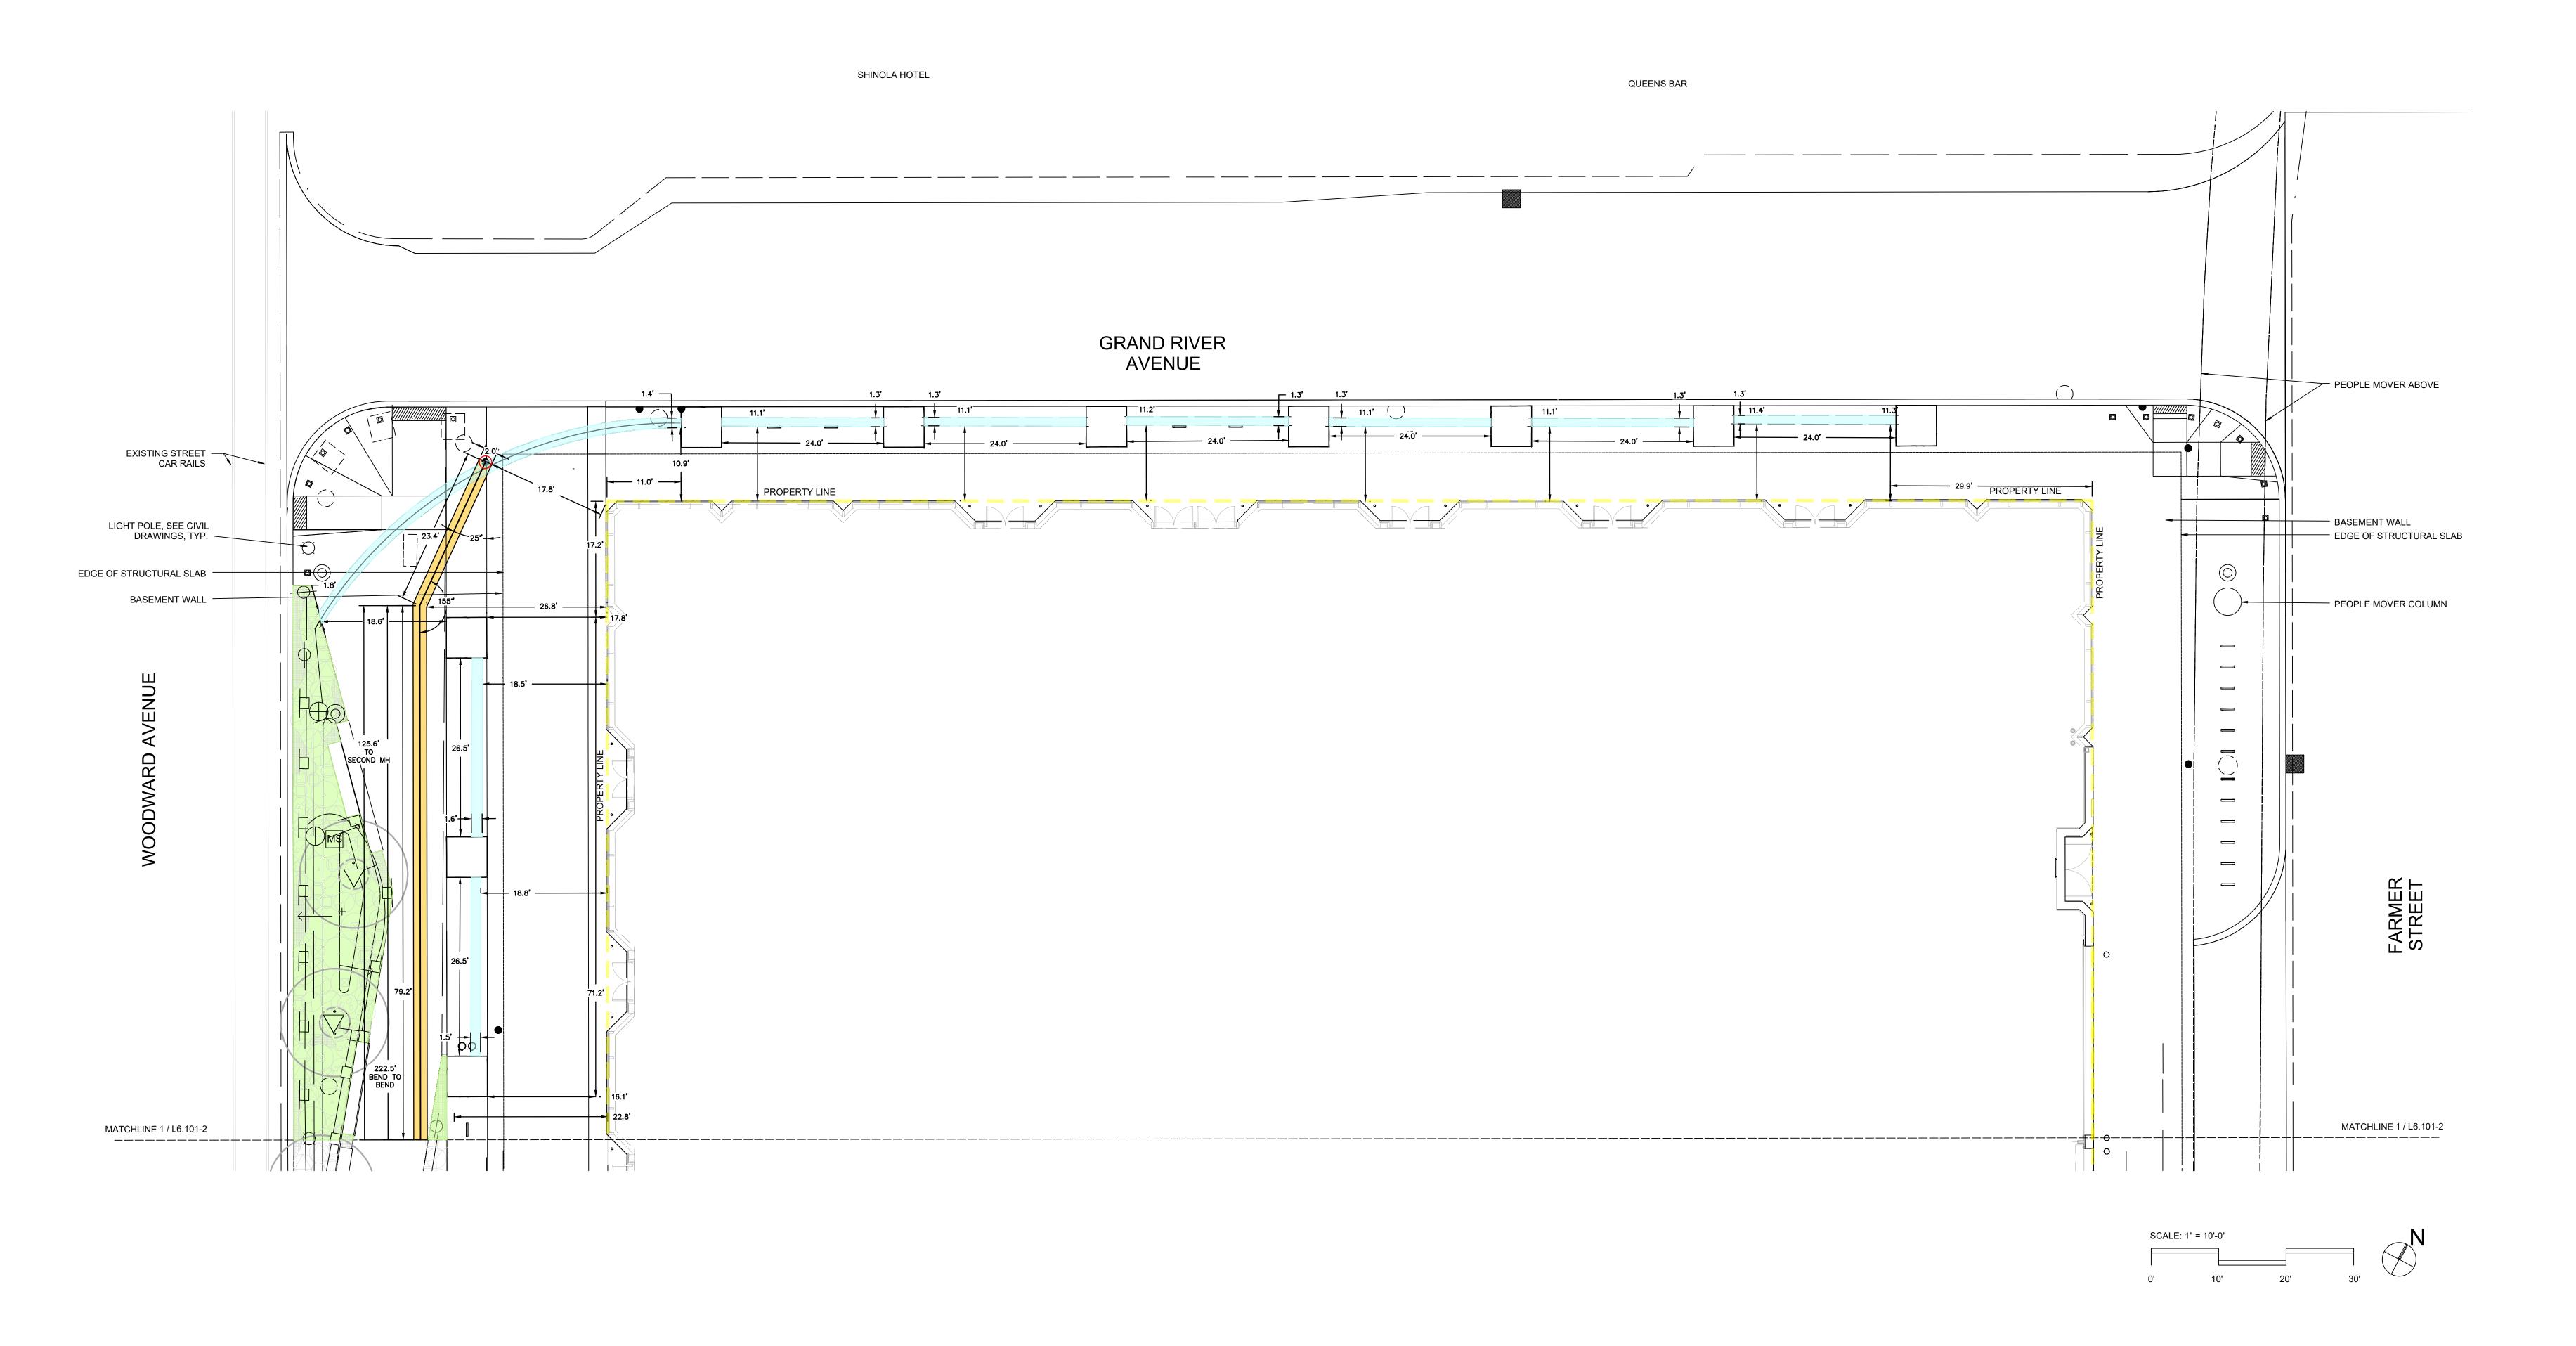

IRRIGATION PLAN
- LEVEL 1 - AREA 1

## IRRIGATION LEGEND LIMIT OF WORK PROPERTY LINE STRUCTURAL SLAB LANDSCAPE AREA 2'-3' WIDE BY 3.5' DEEP TRENCH BETWEEN LANDSCAPE AREAS AND TREE GRATES FOR ELECTRICAL AND IRRIGATION CONDUIT 2' WIDE BY 3.5' DEEP TRENCH FOR LANDSCAPE STORM DRAINAGE