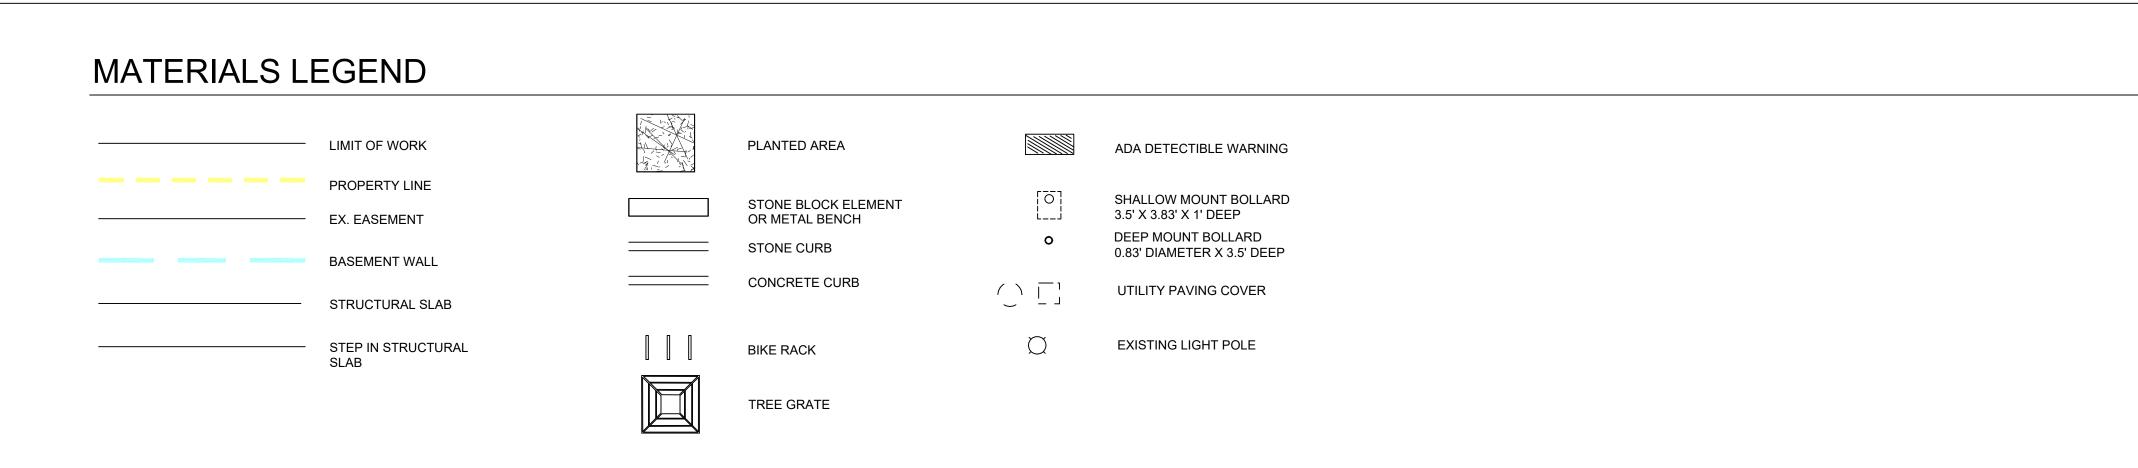

## IRRIGATION LEGEND LIMIT OF WORK PROPERTY LINE STRUCTURAL SLAB LANDSCAPE AREA 2'-3' WIDE BY 3.5' DEEP TRENCH BETWEEN LANDSCAPE AREAS AND TREE GRATES FOR ELECTRICAL AND IRRIGATION CONDUIT 2' WIDE BY 3.5' DEEP TRENCH FOR LANDSCAPE STORM DRAINAGE