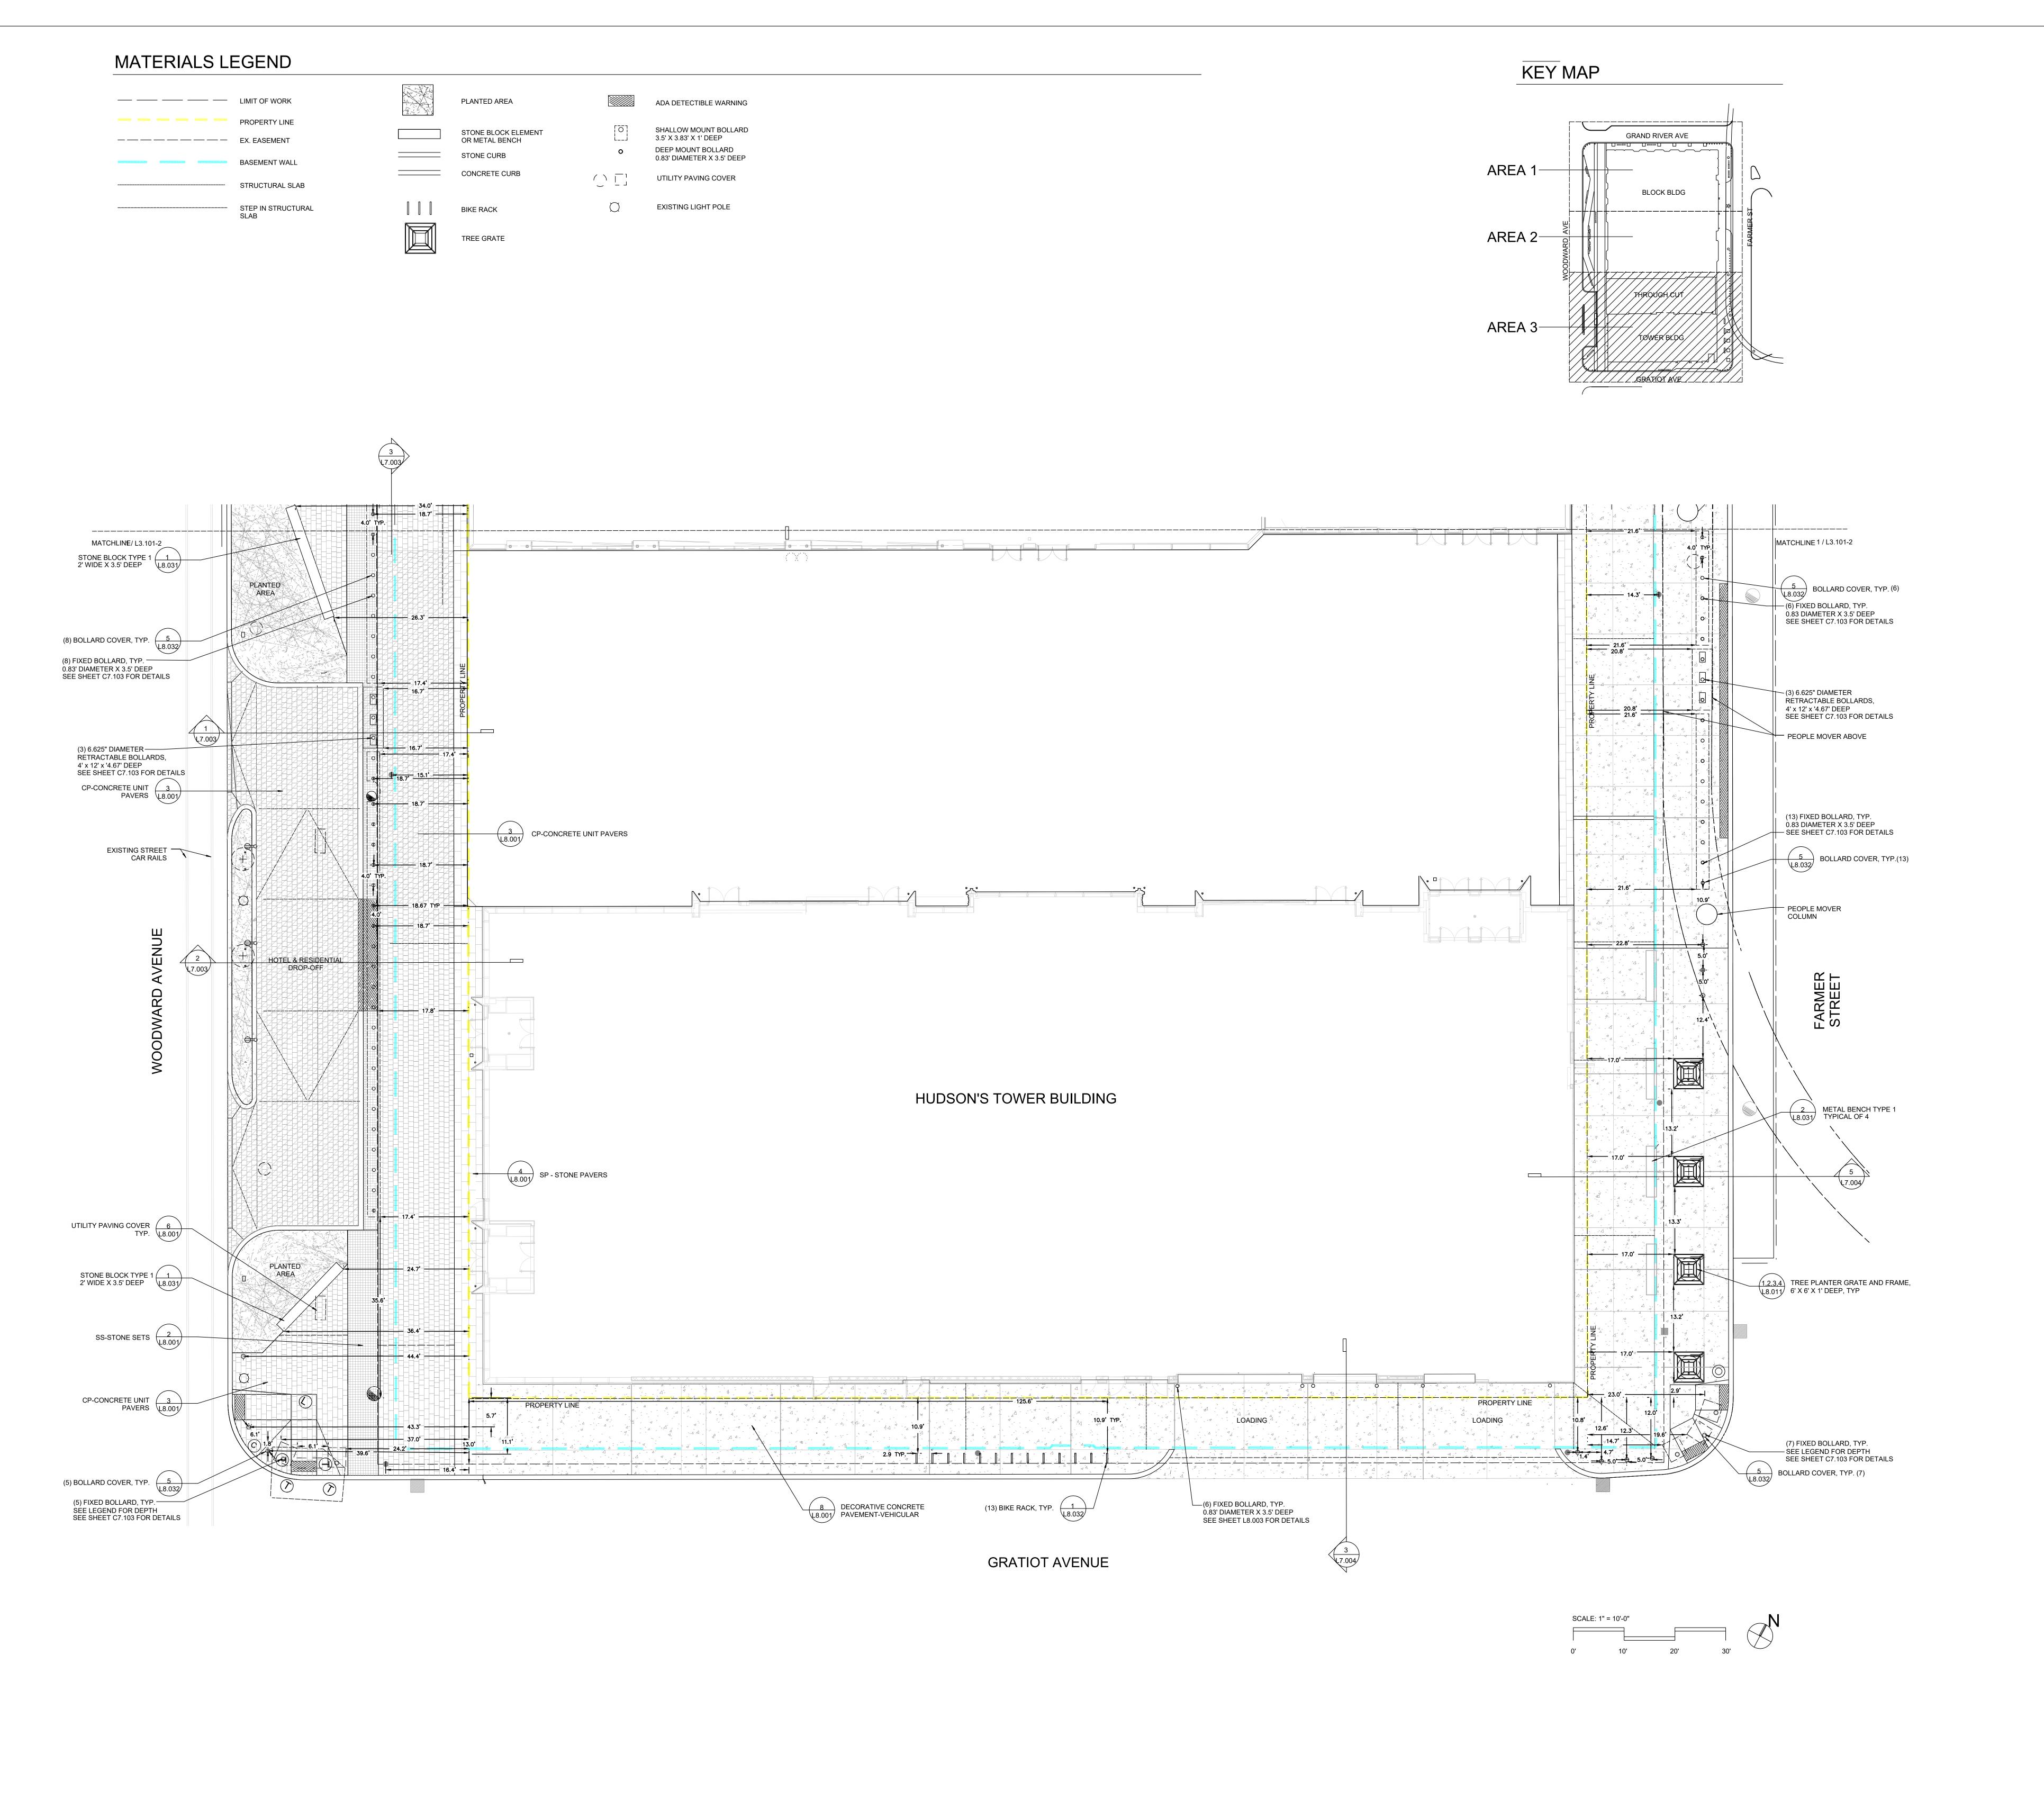

PROJECT NUMBER KHA 17033

DRAWING TITLE

MATERIALS PLAN
- LEVEL 1 - AREA 3

DRAWING NUMBER

L3.101-3

**KEY** MAP