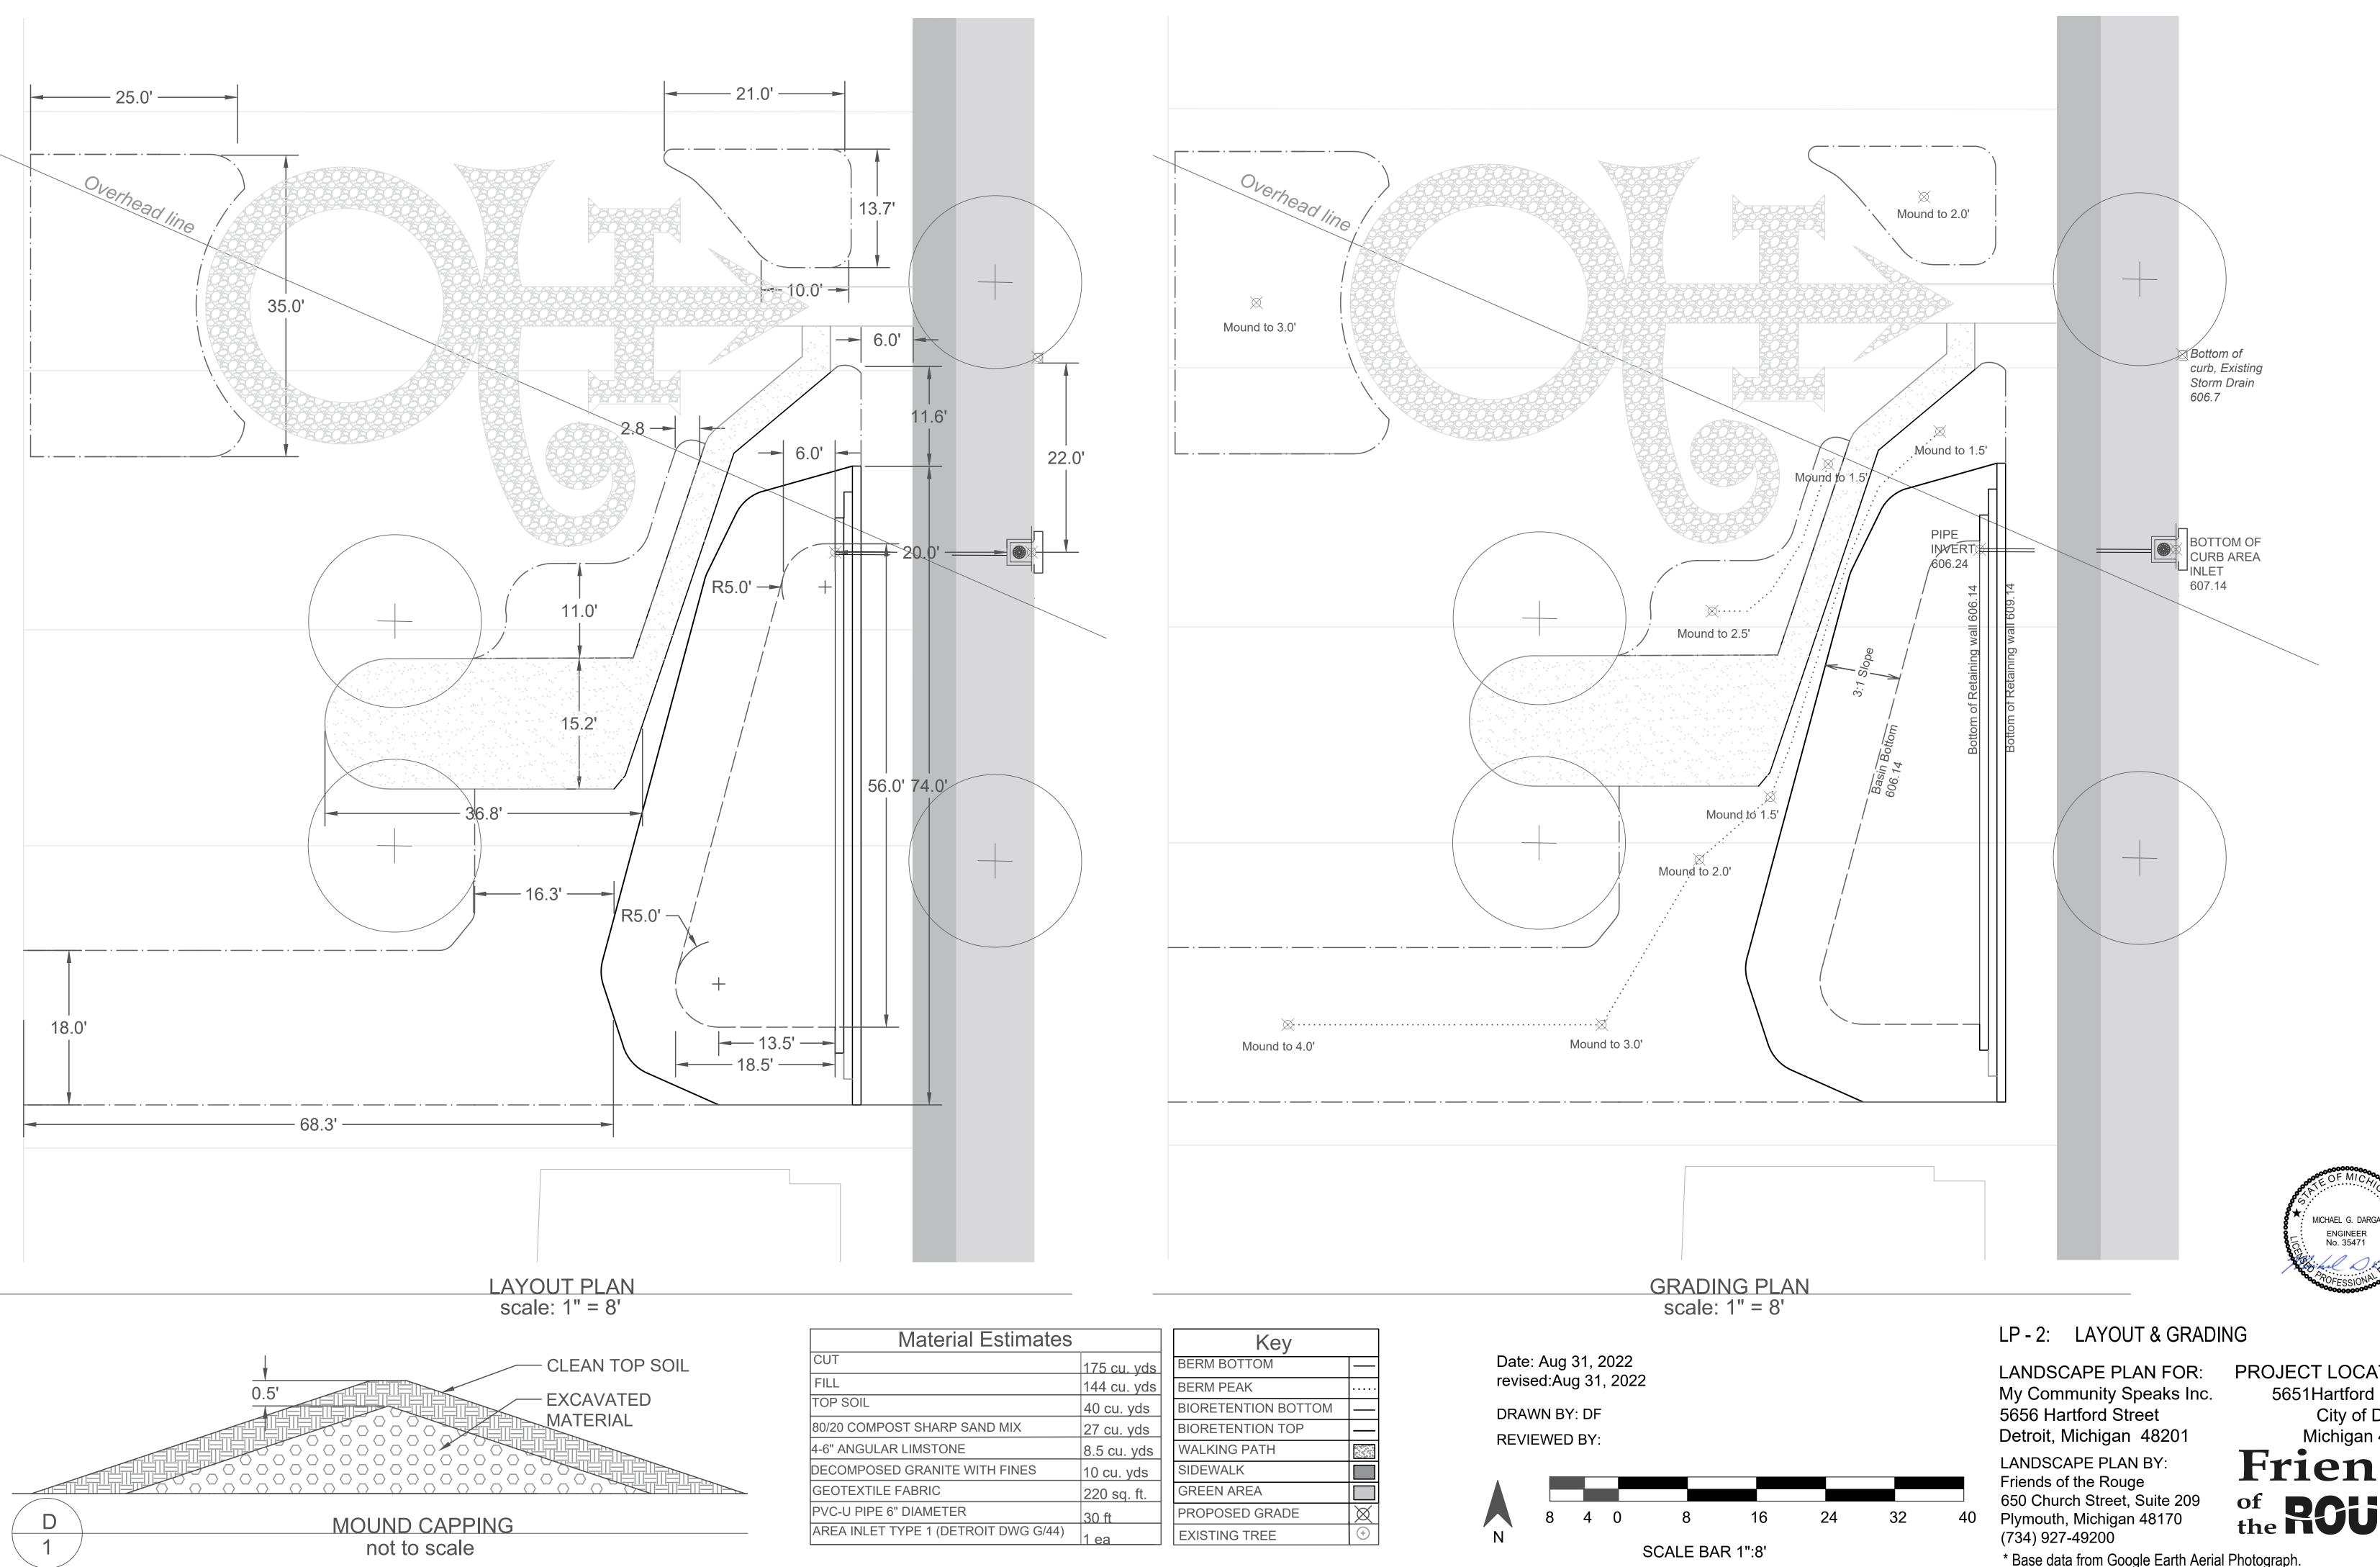

| Material Estimates                |             |
|-----------------------------------|-------------|
| Γ                                 | 175 cu. yds |
| -                                 | 144 cu. yds |
| SOIL                              | 40 cu. yds  |
| 0 COMPOST SHARP SAND MIX          | 27 cu. yds  |
| ANGULAR LIMSTONE                  | 8.5 cu. yds |
| OMPOSED GRANITE WITH FINES        | 10 cu. yds  |
| DTEXTILE FABRIC                   | 220 sq. ft. |
| C-U PIPE 6" DIAMETER              | 30 ft       |
| A INLET TYPE 1 (DETROIT DWG G/44) | 1.00        |

| Key                        |             |
|----------------------------|-------------|
| BERM BOTTOM                |             |
| BERM PEAK                  |             |
| <b>BIORETENTION BOTTOM</b> |             |
| BIORETENTION TOP           |             |
| WALKING PATH               |             |
| SIDEWALK                   |             |
| GREEN AREA                 |             |
| PROPOSED GRADE             | $\boxtimes$ |
| EXISTING TREE              | +           |

**PROJECT LOCATION:** 5651Hartford Street City of Detroit, Michigan 48207 Friends of **RSUGE** 

\* Base data from Google Earth Aerial Photograph.