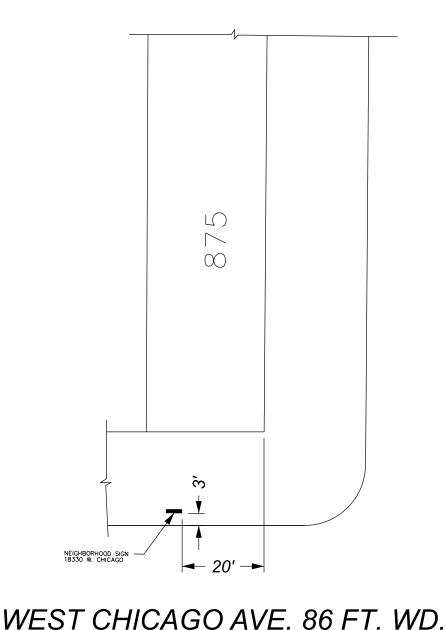

FITZPATRICK AVE. 80 FT. WD.

D.

PENROD AVE.

FITZPATRICK AVE.

WEST CHICAGO AVE.

 REQUEST ENCROACHMENT (PVC VINYL SINGLE RAIL SIGN, 4'X6')

(FOR OFFICE USE ONLY)

CARTO 100 C

REQUEST ENCROACHMENT INTO W. CHICAGO AVE. BETWEEN FITZPATRICK ST. AND PENROD ST. FOR NEIGHBORHOOD SIGN

| CIT     | Y OF    | DETROIT       |  |
|---------|---------|---------------|--|
| CITY    | ENGINEE | RING DIVISION |  |
|         | SURVEY  | BUREAU        |  |
| JOB NO. | 22-9    | 9             |  |
| DRWG NO | MAD     | 22.00.7       |  |