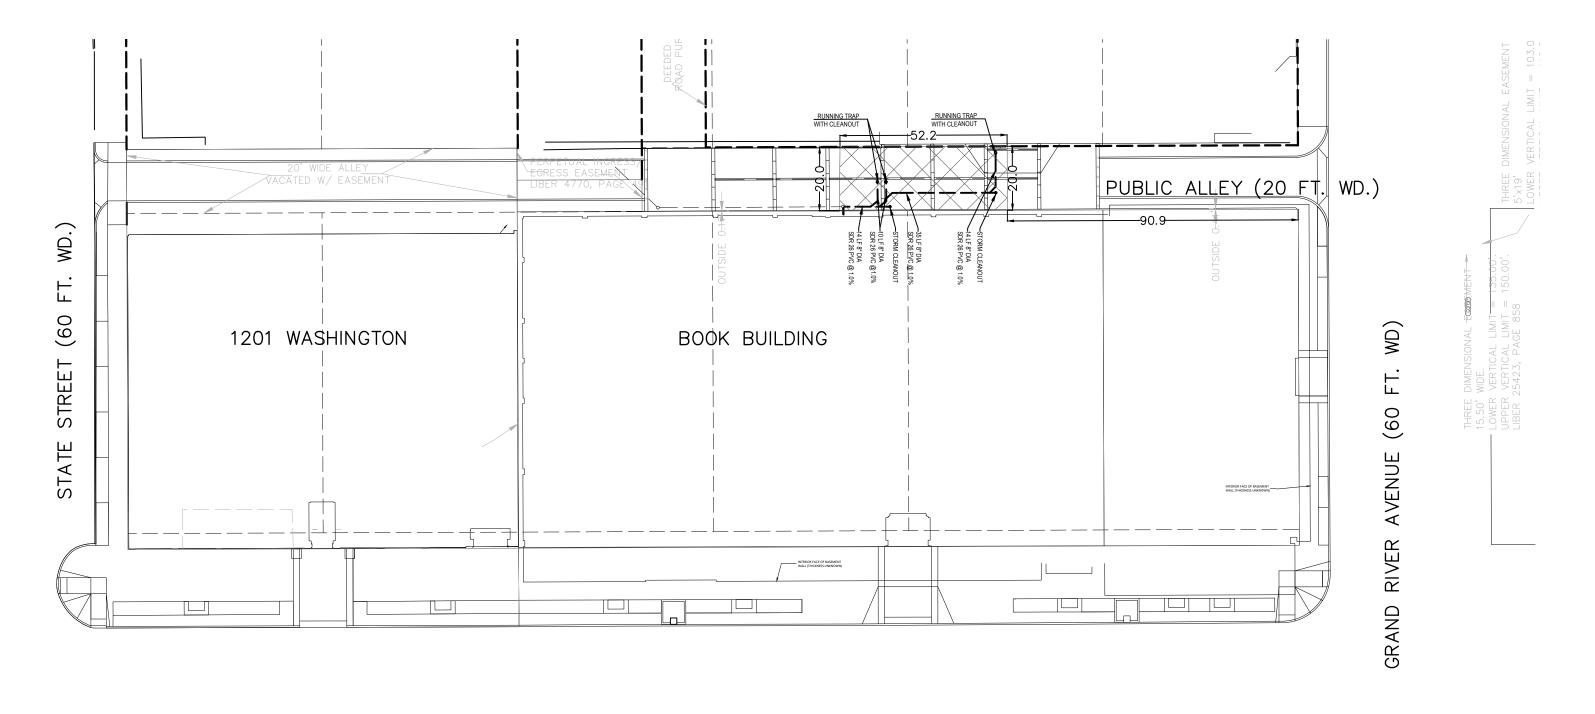

## **STORM SEWER - BELOW GRADE ENCROACHMENTS** EX-1

PROJECT INFORMATION: BOOK DEVELOPMENT 19574-00D

THE PROJECT IS LOCATED ON THE BLOCK BOUND BY STATE ST., WASHINGTON BLVD., AND GRAND RIVER AVE.

THE PLANS ABOVE INCLUDE PROPOSED BELOW GRADE ENCROACHMENTS FOR NEW STORM SEWER INFRASTRUCTURE.

ENCROACHMENT EXHIBIT PREPARED BY: JUSTINE HICKEY 313.285.5241 08-01-2022

WASHINGTON BOULEVARD (195 FT. WD.)