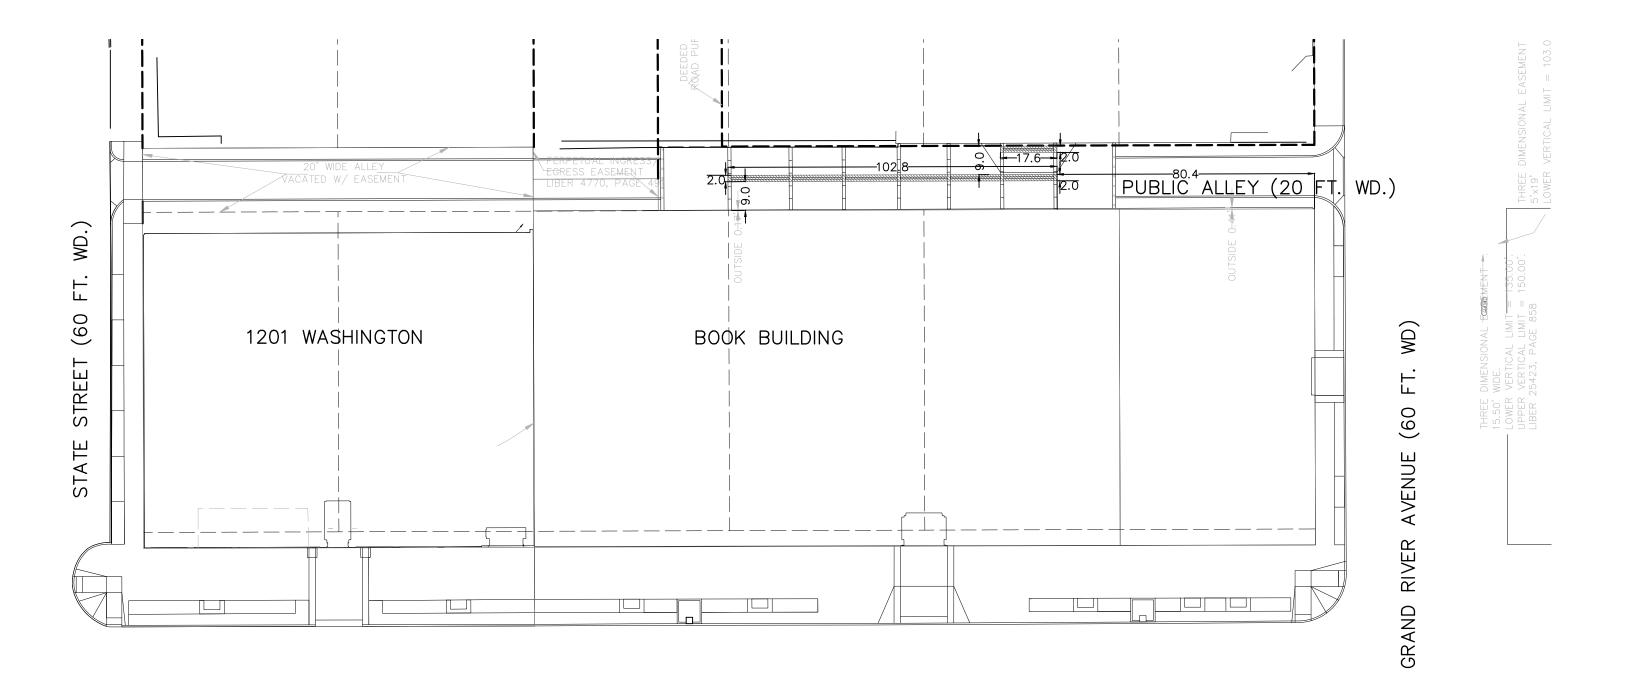

## SLOT DRAIN - AT GRADE ENCROACHMENTS EX-2

PROJECT INFORMATION: BOOK DEVELOPMENT 19574-00D

THE PROJECT IS LOCATED ON THE BLOCK BOUND BY STATE ST., WASHINGTON BLVD., AND GRAND RIVER AVE.

THE PLANS ABOVE INCLUDE PROPOSED AT GRADE ENCROACHMENTS FOR SLOT DRAINS.

ENCROACHMENT EXHIBIT PREPARED BY: JUSTINE HICKEY 313.285.5241 08-01-2022