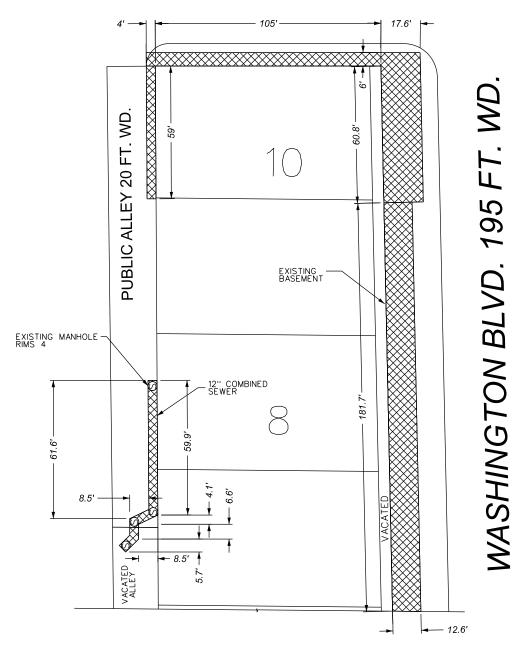

## GRAND RIVER AVE. 60 FT. WD.

- REQUEST BELOW GRADE ENCROACHMENT (Existing Basement and Combined Sewer)

(FOR OFFICE USE ONLY)

CARTO 28 B

| B<br>A     |                                                                  |             |  |   | REQUEST BELOW GRADE ENCROACHMENT INTO WASHINGTON BLVD,                                       | CITY OF DETROIT CITY ENGINEERING DIVISION |
|------------|------------------------------------------------------------------|-------------|--|---|----------------------------------------------------------------------------------------------|-------------------------------------------|
| DRA        | DESCRIPTION DRWN CHKD APPD DATE REVISIONS DRAWN BY LC CHECKED MW |             |  |   | GRAND RIVER AVE., AND PUBLIC ALLEY BOUNDED BY GRAND RIVER AVE., WASHINGTON BLVD., STATE ST., | SURVEY BUREAU  JOB NO. 22-102             |
| 12-18-2022 |                                                                  | APPROVED JD |  | D |                                                                                              | DRWG. NO.                                 |