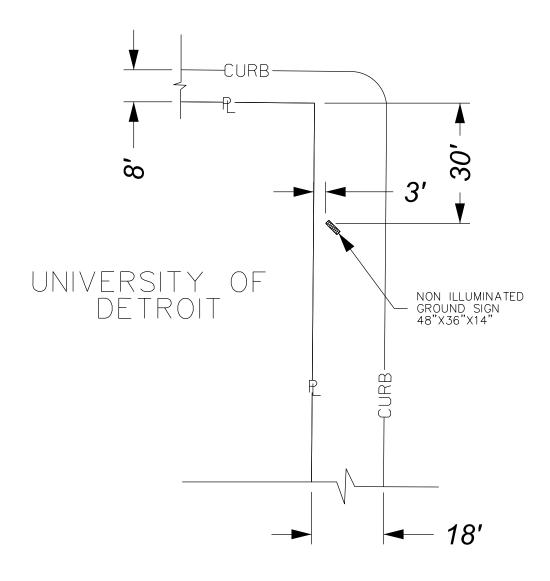

## WEST McNICHOLS ROAD 66 FT. WD.

IVERNOIS AVE. 120 FT. WD

- REQUEST ENCROACHMENT (For Non-Illuminated Ground Sign)

(FOR OFFICE USE ONLY)

CARTO 25 C

| В          |        |       |       |      |      |      |  |
|------------|--------|-------|-------|------|------|------|--|
| A          |        |       |       |      |      |      |  |
|            | DESCRI | PTION | DRWN  | CHKD | APPD | DATE |  |
| REVISIONS  |        |       |       |      |      |      |  |
| DR.        | AWN BY | LC    | CHECI | KED  | MW   |      |  |
| 11-30-2022 |        | APPR  | OVED  | JE   | )    |      |  |

REQUEST ENCROACHMENT INTO McNICHOLS AND FAIRFIELD (FOR NON-ILLUMINATED GROUND SIGN)

|           | Y OF DETROIT ENGINEERING DIVISION |  |
|-----------|-----------------------------------|--|
|           | SURVEY BUREAU                     |  |
| JOB NO.   | 22-98                             |  |
| DRWG. NO. | 22-98_1                           |  |