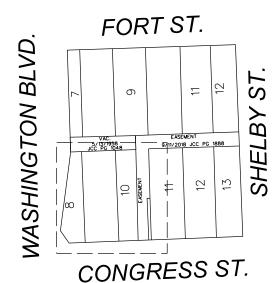

REQUEST TO OUTRIGHT VACATE THE NORTH/SOUTH PUBLIC ALLEY, **VARIOUS WIDTHS** IN THE BLOCK BOUND BY FORT, SHELBY, CONGRESS ST. AND WASHINGTON BLVD.

|           | Y OF DETROIT ENGINEERING DIVISION |
|-----------|-----------------------------------|
|           | SURVEY BUREAU                     |
| JOB NO.   | 01-01                             |
| DRWG. NO. | MAP-23-58                         |