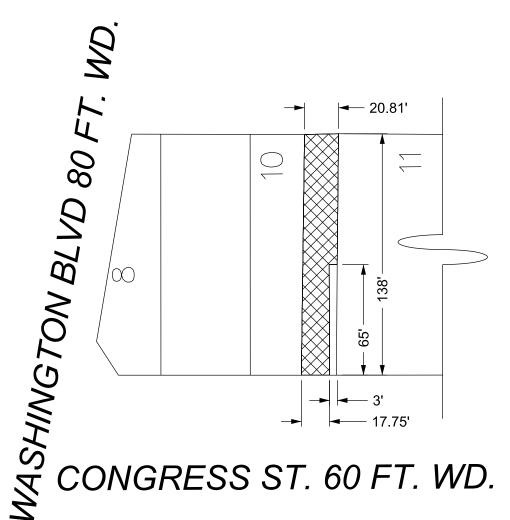

MAP-23-58

CONGRESS ST. 60 FT. WD.

NORTH

(FOR OFFICE USE ONLY)

| В           |  |  |         |             |      |      |  |
|-------------|--|--|---------|-------------|------|------|--|
| A           |  |  |         |             |      |      |  |
| DESCRIPTION |  |  | DRWN    | CHKD        | APPD | DATE |  |
| REVISIONS   |  |  |         |             |      |      |  |
| DRAWN BY AP |  |  | CHECKED |             | LC   | LC   |  |
| 04-26-23    |  |  | APPR    | APPROVED JD |      | )    |  |

REQUEST TO OUTRIGHT VACATE THE NORTH/SOUTH PUBLIC ALLEY, **VARIOUS WIDTHS** IN THE BLOCK BOUND BY FORT, SHELBY, CONGRESS ST. AND WASHINGTON BLVD.

|           | Y OF DETROIT ENGINEERING DIVISION |
|-----------|-----------------------------------|
|           | SURVEY BUREAU                     |
| JOB NO.   | 01-01                             |
| DRWG. NO. | MAP-23-58                         |