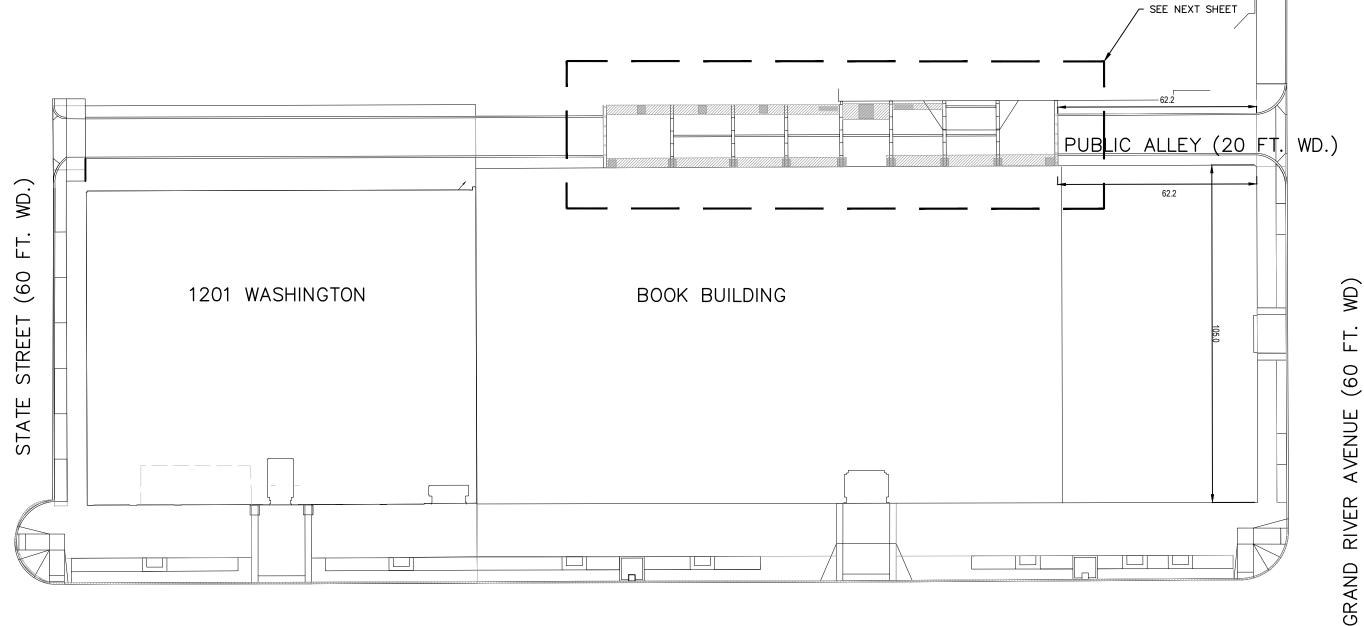

WASHINGTON BOULEVARD (195 FT. WD.)

PROJECT INFORMATION: BOOK DEVELOPMENT 19574-00D

THE PROJECT IS LOCATED ON THE BLOCK BOUND BY STATE ST., WASHINGTON BLVD., AND GRAND RIVER AVE.

THE PLANS ABOVE INCLUDE PROPOSED AT GRADE ENCROACHMENTS FOR LANDSCAPE FEATURES IN THE ALLEY WAY.

ENCROACHMENT EXHIBIT PREPARED BY: DANIELLE DIEHL 313.285.5241 03-13-2023

PROJECT INFORMATION: BOOK DEVELOPMENT 19574-00D

THE PROJECT IS LOCATED ON THE BLOCK BOUND BY STATE ST., WASHINGTON BLVD., AND GRAND RIVER AVE.

THE PLANS ABOVE INCLUDE PROPOSED AT GRADE ENCROACHMENTS FOR LANDSCAPE FEATURES IN THE ALLEY WAY.

ENCROACHMENT EXHIBIT PREPARED BY: DANIELLE DIEHL 313.285.5241 03-13-2023