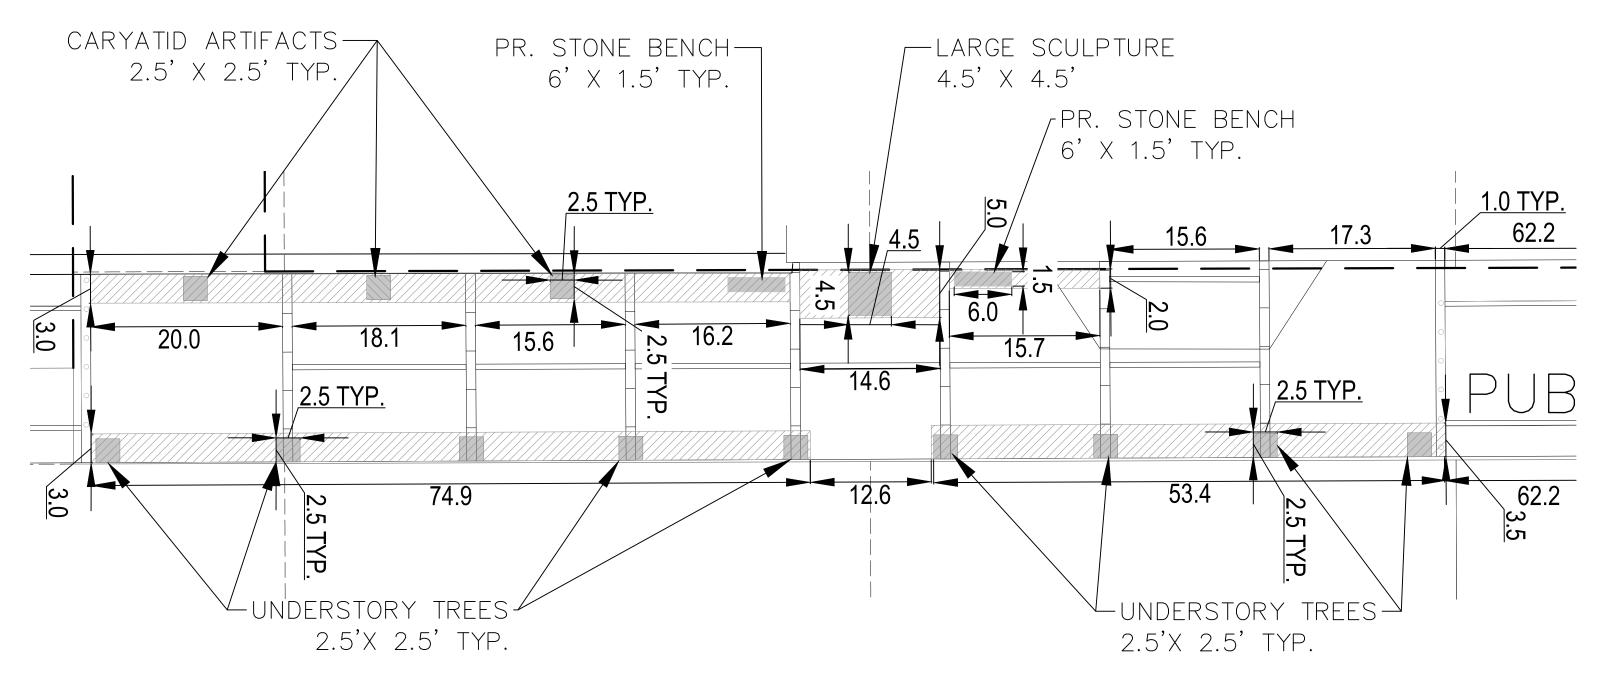

WASHINGTON BOULEVARD (195 FT. WD.)

PROJECT INFORMATION: BOOK DEVELOPMENT 19574-00D

THE PROJECT IS LOCATED ON THE BLOCK BOUND BY STATE ST., WASHINGTON BLVD., AND GRAND RIVER AVE.

THE PLANS ABOVE INCLUDE PROPOSED AT GRADE ENCROACHMENTS FOR LANDSCAPE FEATURES IN THE ALLEY WAY.

ENCROACHMENT EXHIBIT PREPARED BY: DANIELLE DIEHL 313.285.5241 03-13-2023

PROJECT INFORMATION: BOOK DEVELOPMENT 19574-00D

THE PROJECT IS LOCATED ON THE BLOCK BOUND BY STATE ST., WASHINGTON BLVD., AND GRAND RIVER AVE.

THE PLANS ABOVE INCLUDE PROPOSED AT GRADE ENCROACHMENTS FOR LANDSCAPE FEATURES IN THE ALLEY WAY.

ENCROACHMENT EXHIBIT PREPARED BY: DANIELLE DIEHL 313.285.5241 03-13-2023