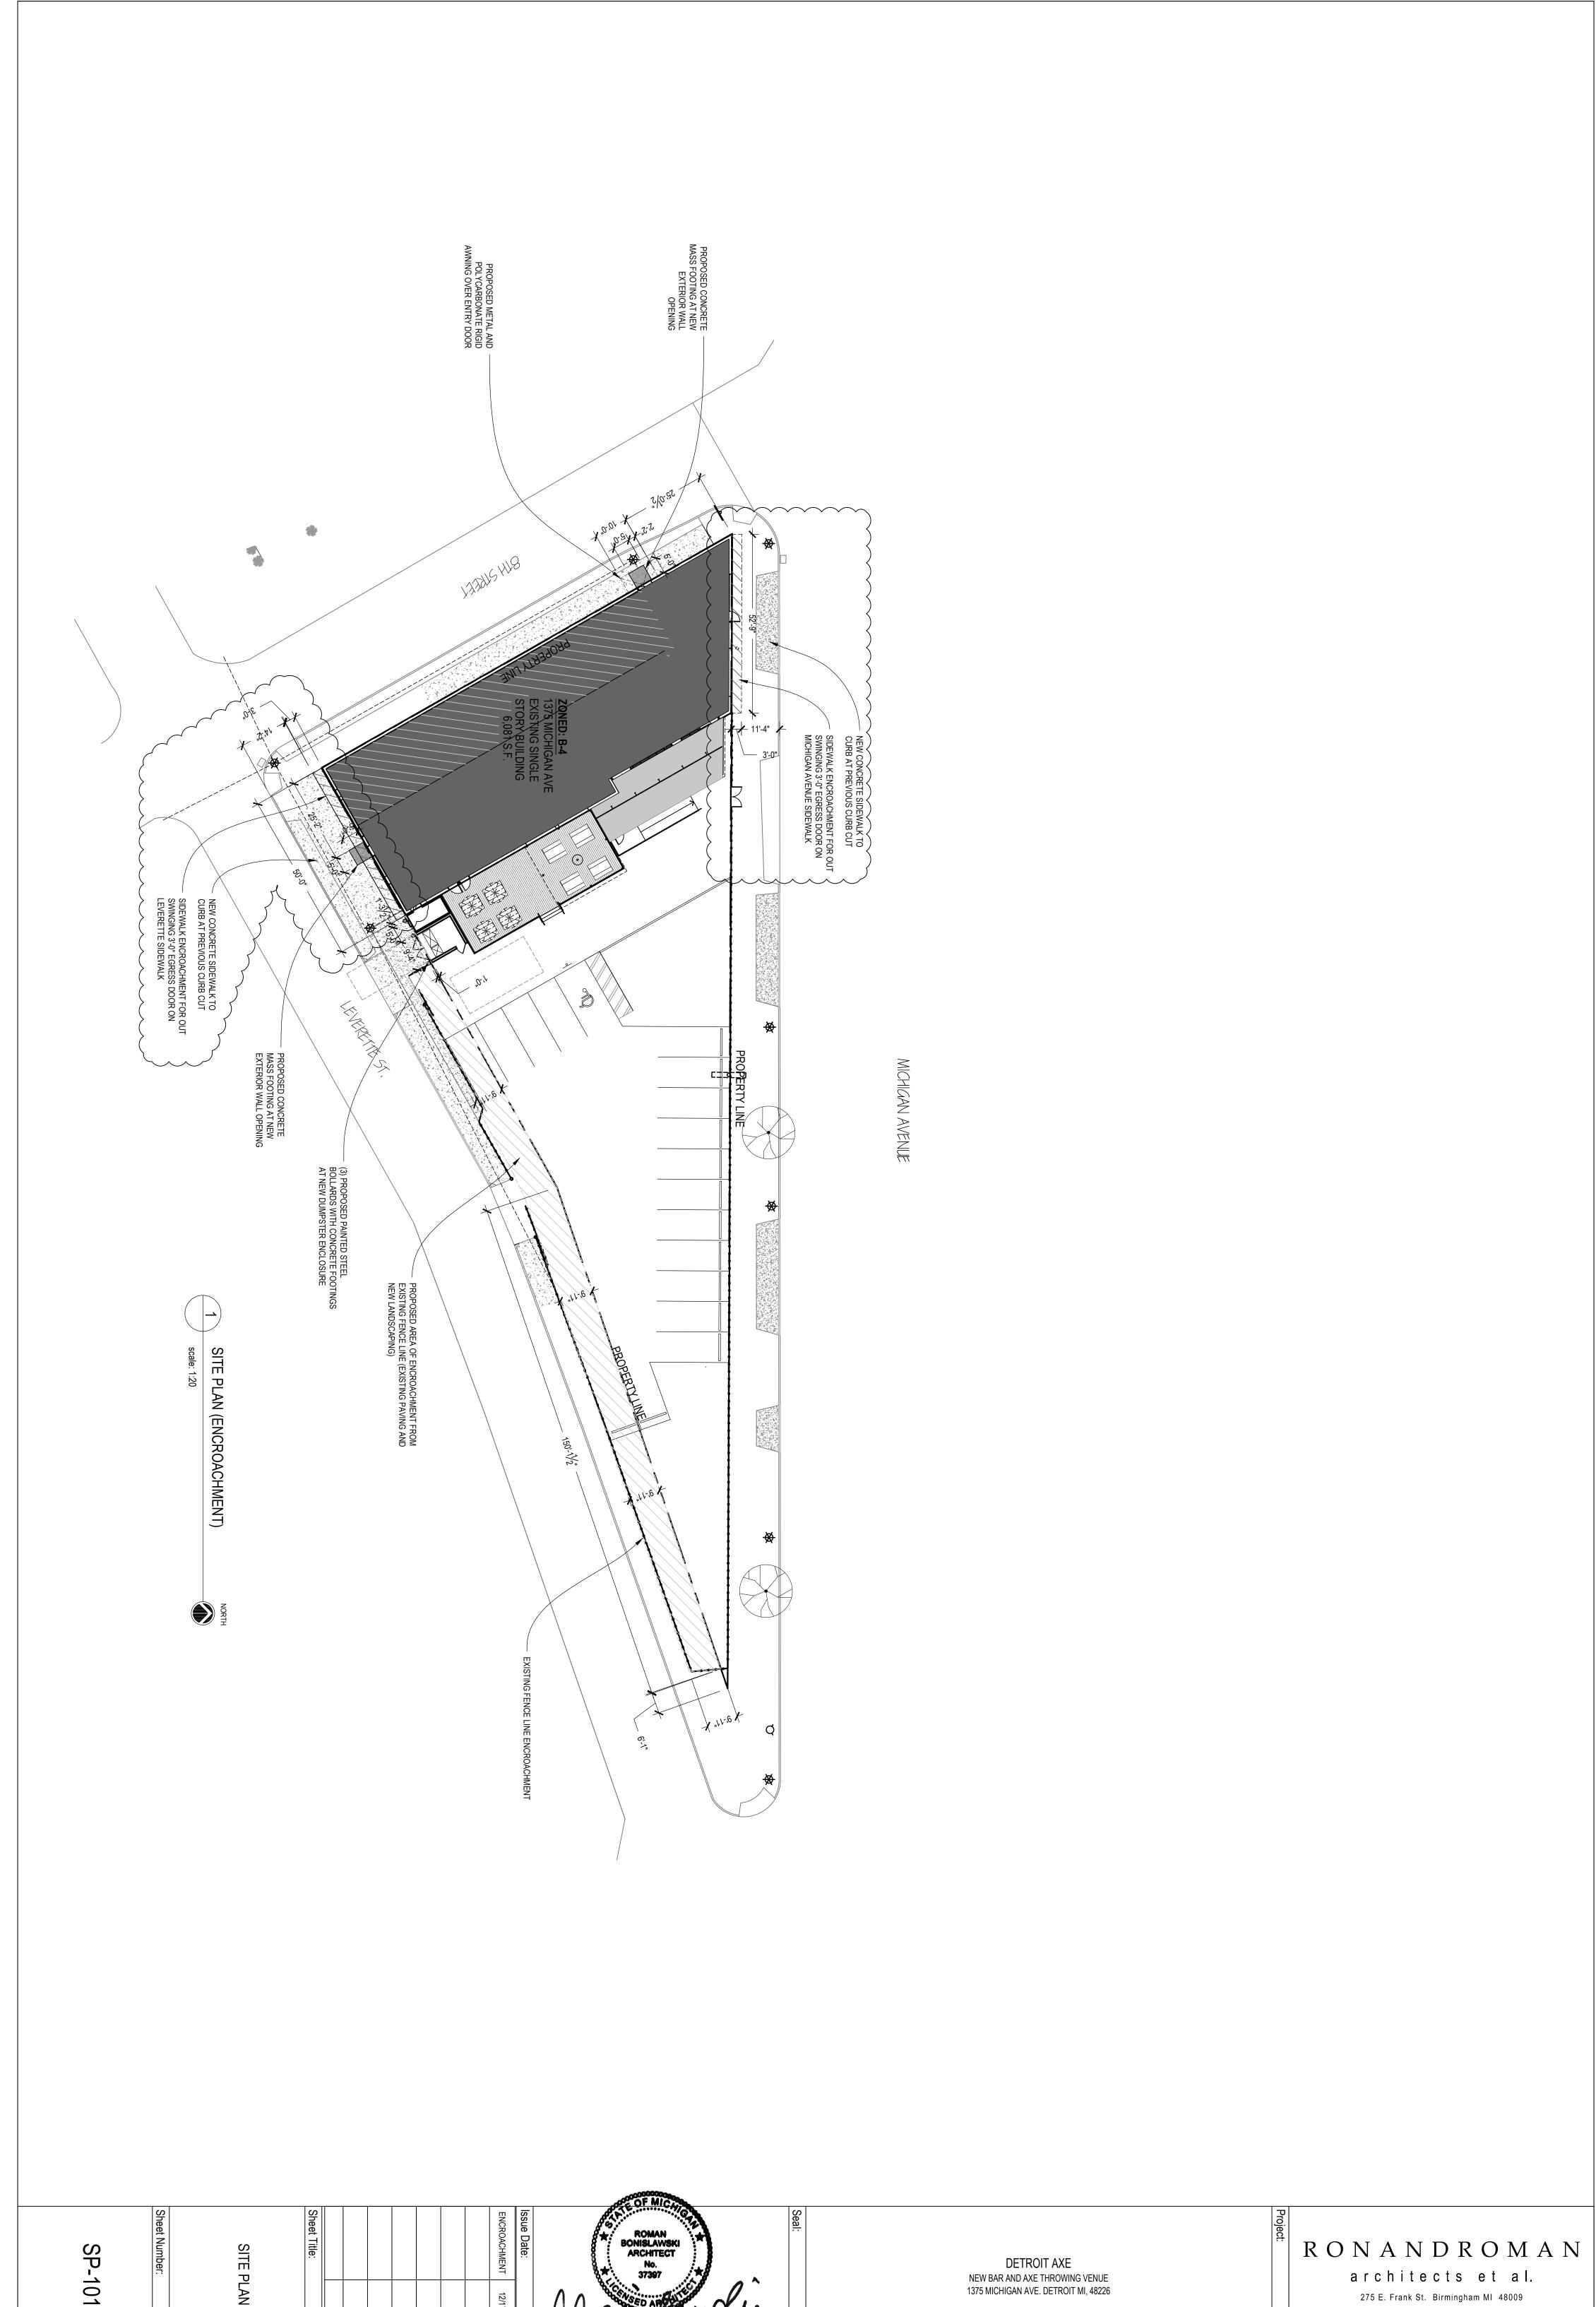

## Type of action recommended:

Petition to encroach into the sidewalk on the north side of Leverette Street, adjacent to the property commonly known as 1375 Michigan Avenue, for the purpose of installing a wrought iron fence.

RE: Request for encroachment into Leverette Street

Dear Honorable Council Members,

On behalf of 1375 Michigan Properties LLC and CH Corktown LLC, Parkstone Development Partners would like to request an encroachment into the Leverette Street right-of-way at 1375 Michigan within the block bounded by Michigan, Leverette, and Eighth. The purpose of the request is to allow for the approval of an existing fence encroachment along Leverette.

Janulle Bulat

DATE 07-12-22 ≽ ₽ DRAWN BY DESCRIPTION DRWN CHKD APPD DATE APPROVED CHECKED 8TH ST. 50 FT. WD. **EXISTING FENCE** \RKSTONEDEVELOPMENT.COM ELOPMENT PARTNERS Р INTO ROW OF LEVERETTE ST (60 FT. WD.)
BETWEEN MICHIGAN AVE. (120 FT. WD.) &
8TH ST. (50 FT. WD.) FOR EXISTING FENCE -....6-LEVERETTE ST. 60 FT. WD. . CM. TANASIKAN REQUEST ENCROACHMENT DRWG. NO. JOB NO. CITY ENGINEERING DIVISION CITY OF DETROIT SURVEY BUREAU 22-51

DETROIT AXE NEW BAR AND AXE THROWING VENUE 1375 MICHIGAN AVE. DETROIT MI, 48226 architects et al. 275 E. Frank St. Birmingham MI 48009 o) 248.723.5790 f) 248.723.5795