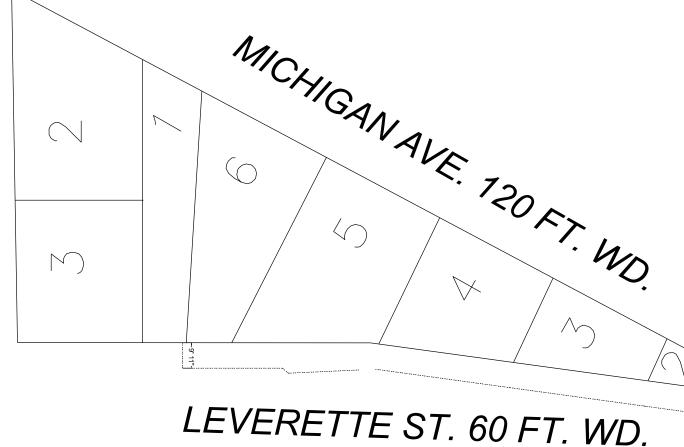

REQUEST ENCROACHMENT INTO ROW OF LEVERETTE ST (60 FT. WD.) BETWEEN MICHIGAN AVE. (120 FT. WD.) & 8TH ST. (50 FT. WD.) FOR EXISTING FENCE

| CIT  | Y    | OF    | DE7  | rroit    |
|------|------|-------|------|----------|
| CITY | EN   | GINEE | RING | DIVISION |
|      | SIIR | VEY   | BURE | A TT     |