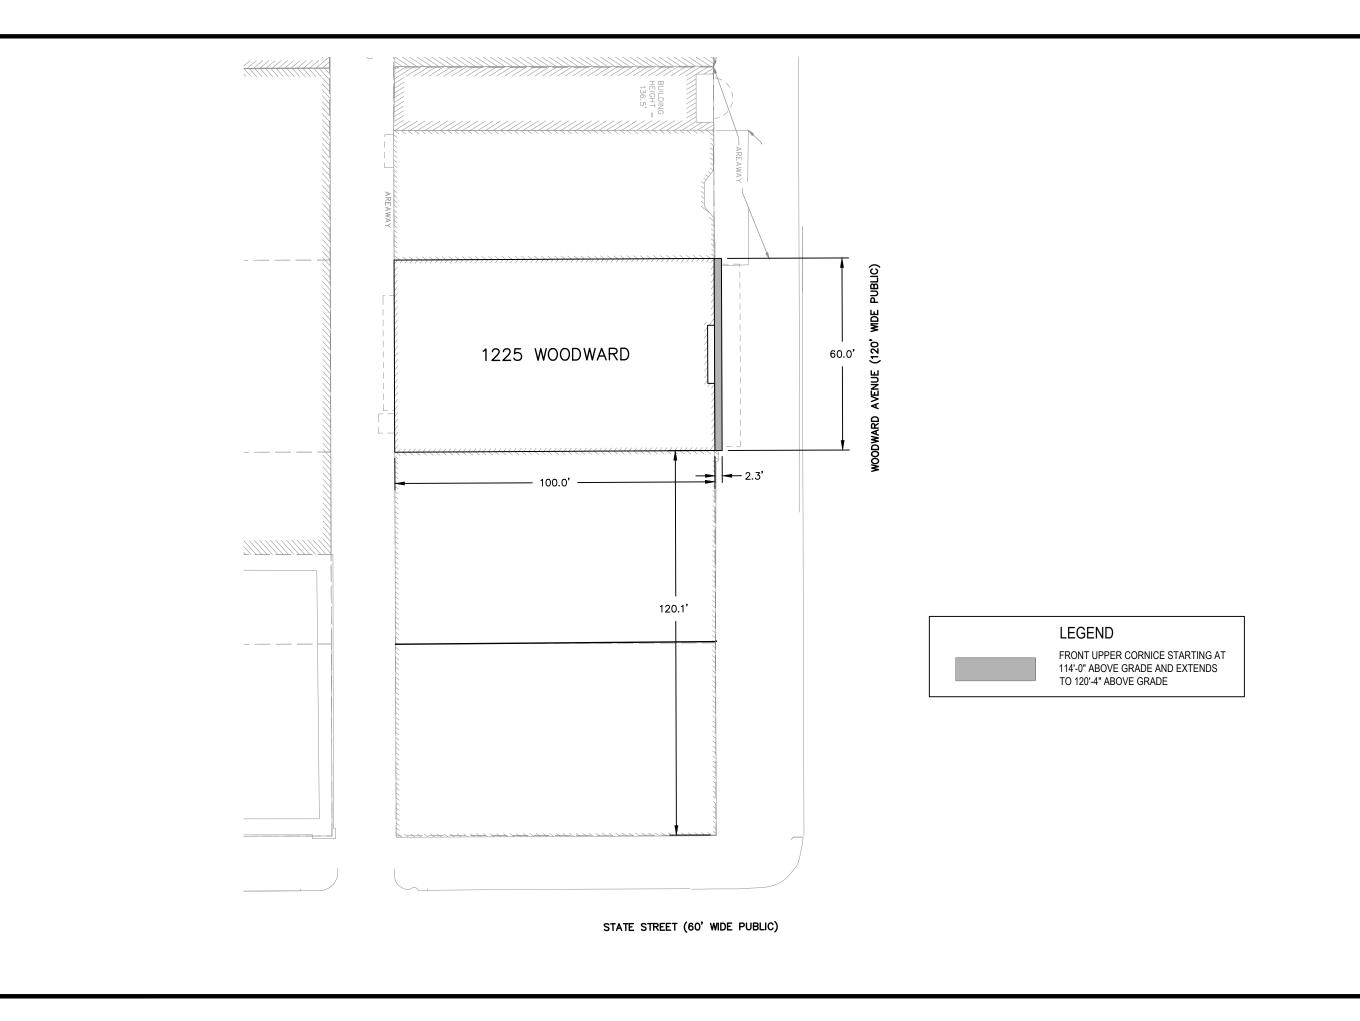

### ENCROACHMENT EXHIBIT - UPPER CORNICE

1225 WOODWARD AVENUE

| Date:         | 11.10.21                                                                               |
|---------------|----------------------------------------------------------------------------------------|
| Scale:        | 1"=30'                                                                                 |
| Sheet:        | 1 of 1                                                                                 |
| Project:      | 20011.01D                                                                              |
| No reproducti | © 2021 Giffels Webster.<br>on shall be made without the<br>consent of Giffels Webster. |