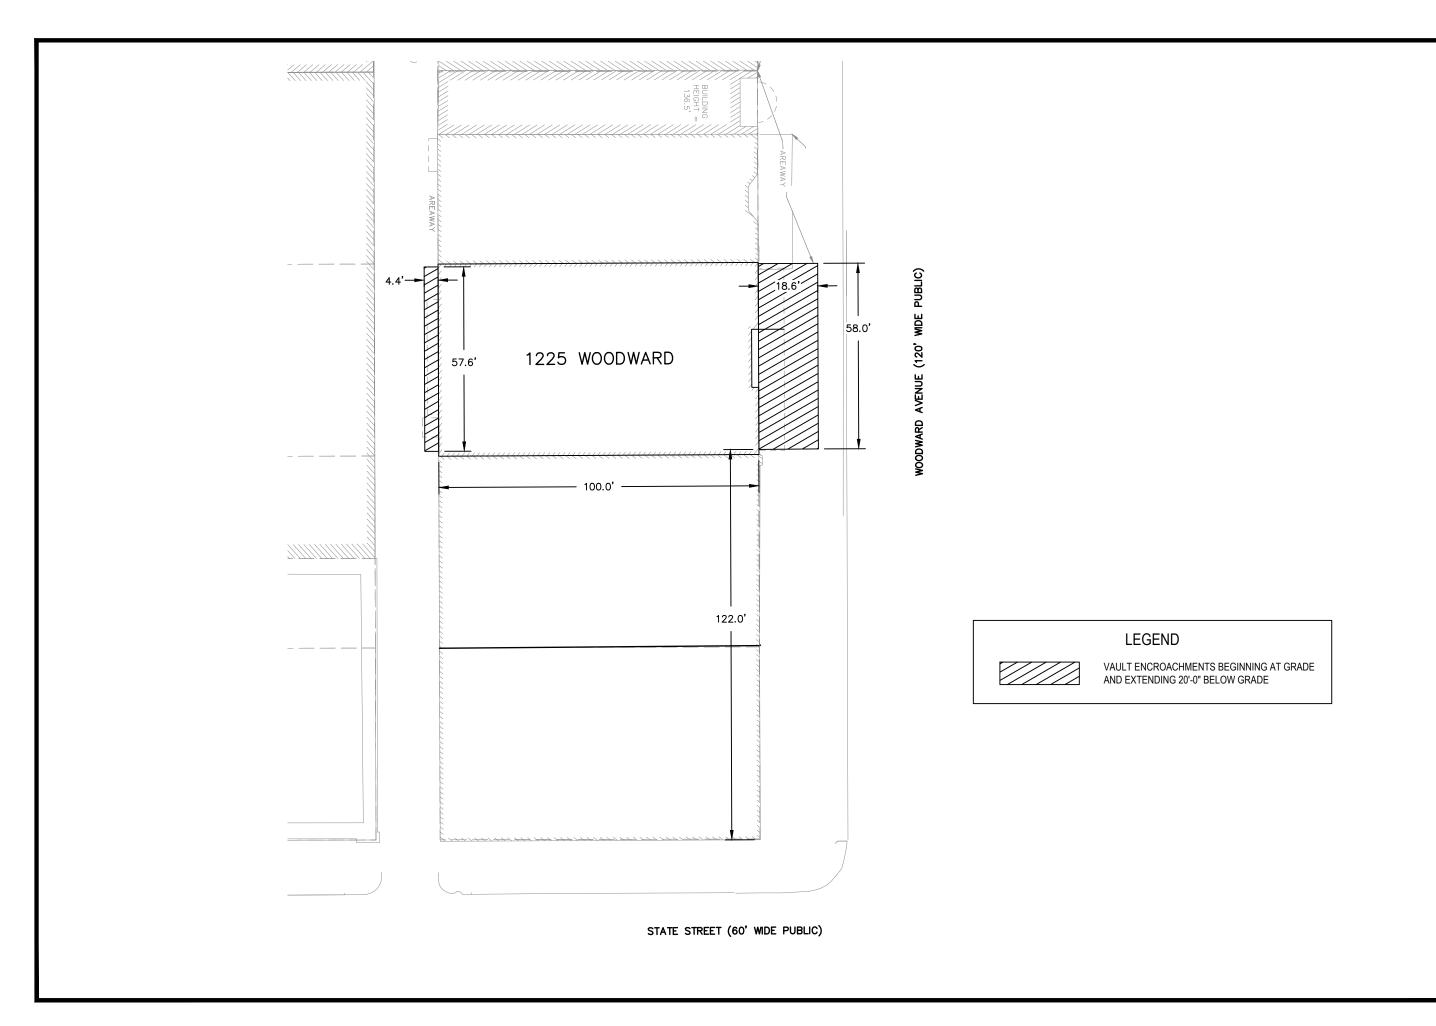

## AREAWAY EXHIBIT

1225 WOODWARD AVENUE

| Date:                                                                        | 11.10.21  |
|------------------------------------------------------------------------------|-----------|
| Scale:                                                                       | 1"=30'    |
| Sheet:                                                                       | 1 of 1    |
| Project:                                                                     | 20011.01D |
| Copyright © 2021 Giffels Webster.  No reproduction shall be made without the |           |