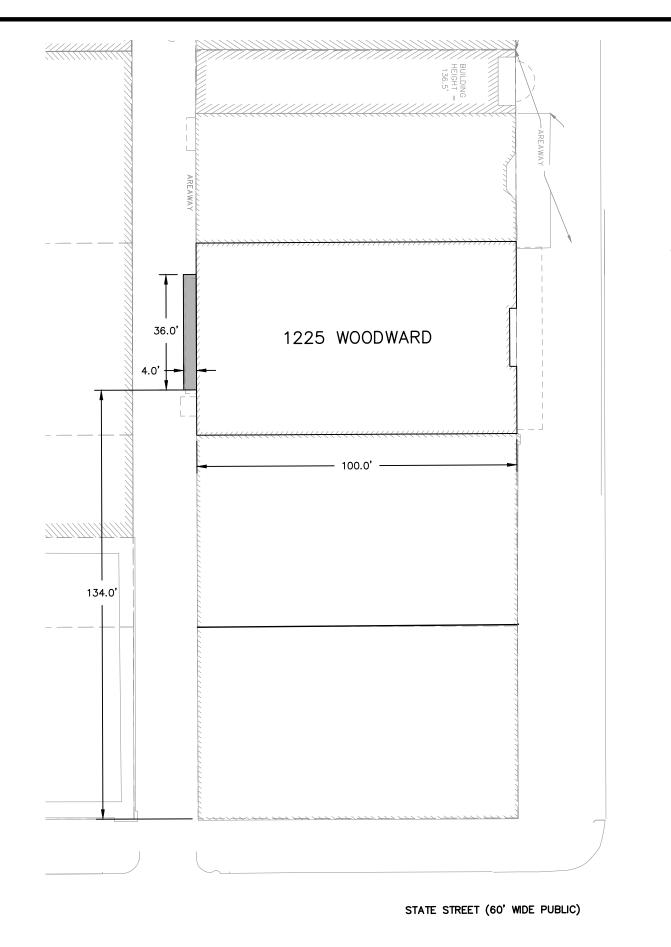

# ENCROACHMENT - FIRE ESCAPE

#### 1225 WOODWARD AVENUE

| Date:           | 11.10.21                                                                              |    |
|-----------------|---------------------------------------------------------------------------------------|----|
| Scale:          | 1"=30'                                                                                |    |
| Sheet:          | 1 of 1                                                                                |    |
| Project:        | 20011.01D                                                                             |    |
| No reproduction | © 2021 Giffels Webster.<br>on shall be made without the<br>consent of Giffels Webster | he |