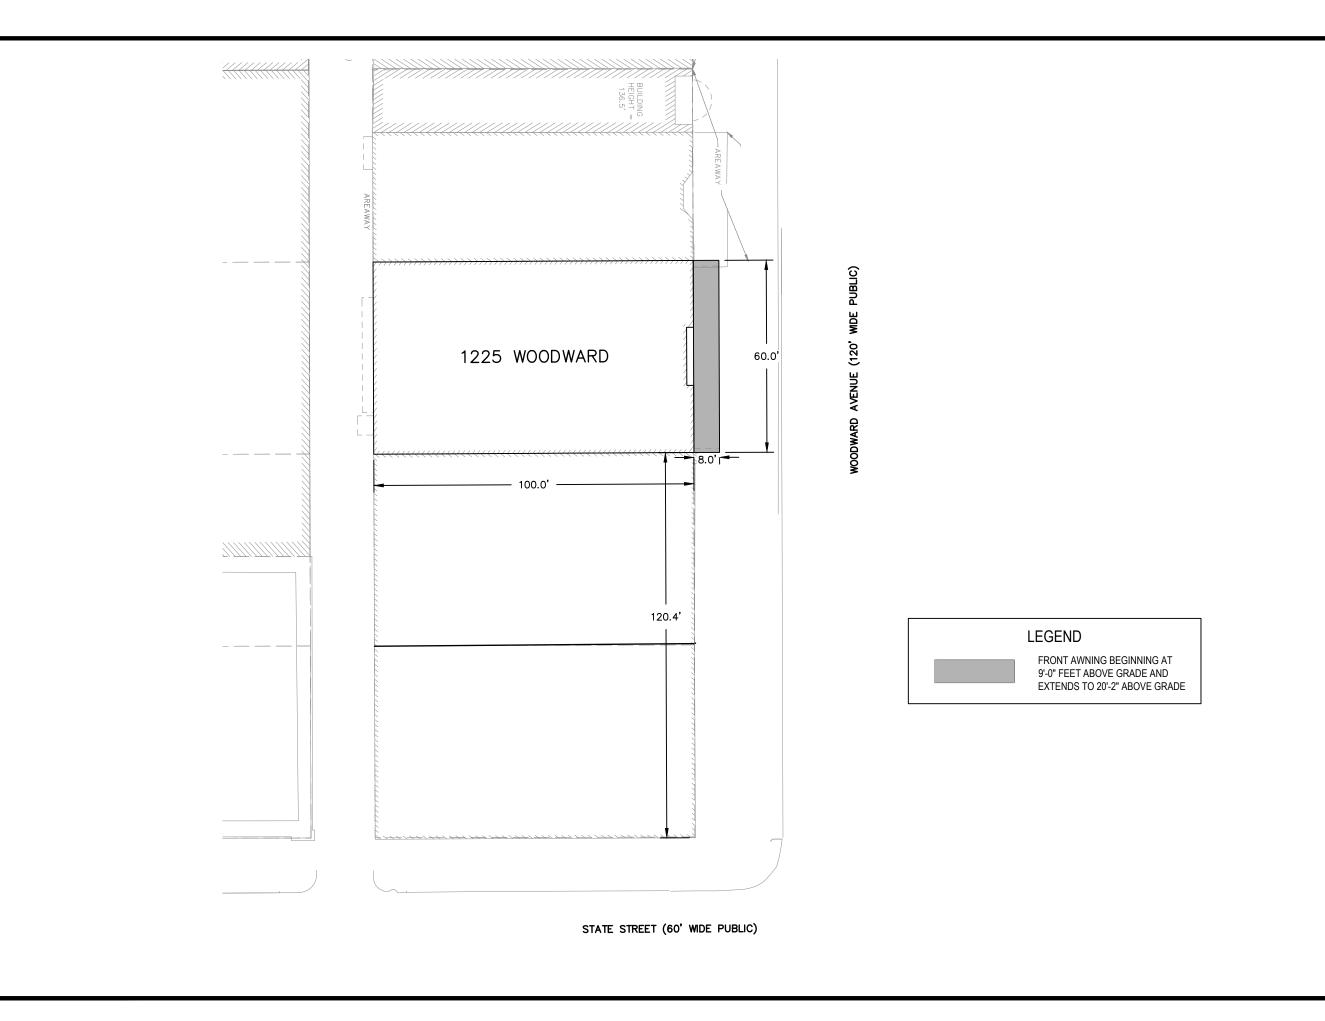

# ENCROACHMENT - FRONT AWNING

#### 1225 WOODWARD AVENUE

| Date:         | 11.10.21                                                                              |  |
|---------------|---------------------------------------------------------------------------------------|--|
| Scale:        | 1"=30'                                                                                |  |
| Sheet:        | 1 of 1                                                                                |  |
| Project:      | 20011.01D                                                                             |  |
| No reproducti | © 2021 Giffels Webster.<br>on shall be made without th<br>consent of Giffels Webster. |  |

### LEGEND

FIRE ESCAPE BEGINNING AT GRADE AND EXTENDING TO 118'-0" ABOVE GRADE

Engineers Surveyors

Planners Landscape Architects

28 West Adams Road Suite 1200 Detroit, MI 48226 p (313) 962-4442

f (313) 962-5068 www.giffelswebster.com