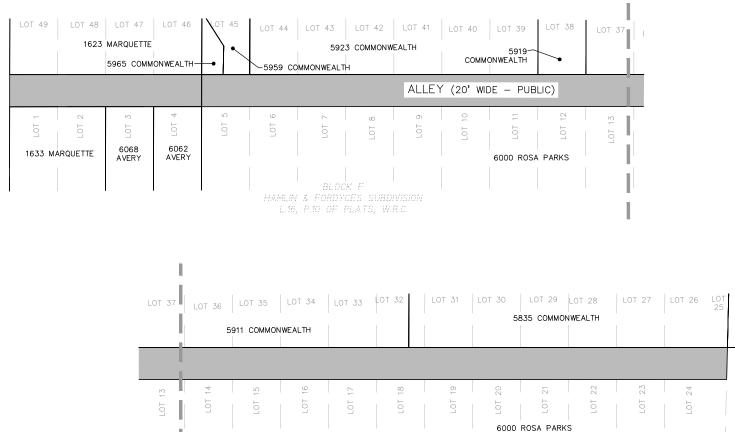

 DRAWING NUMBER:

3 of 4

MARQUETTE STREET (60' WIDE - PUBLIC)

| LOT 1<br>6080 HECLA<br>LOT 2<br>6074 HECLA | ALLEY (18' WIDE | LOT 48<br>6081 AVERY<br>LOT 47<br>6077 AVERY | AVERY ST<br>(60' WIDE - | LOT 1 1633 MARQUETTE                                                             |
|--------------------------------------------|-----------------|----------------------------------------------|-------------------------|----------------------------------------------------------------------------------|
| 6068 HECLA                                 | 1               | 6069 AVERY                                   | STREET<br>- PUBLIC)     | LOT 3<br>6068 AVERY                                                              |
| LOT 4<br>6060 HECLA                        | PUBLIC)         | LOT 45<br>6063 AVERY                         | )                       | LOT 4<br>6062 AVERY                                                              |
| LOT 5 B<br>HAMLIN & FO<br>L16, P.10        |                 | SUBDIVISION                                  |                         | LOT 5<br>BLOCK F<br>HAMLIM & FORDYCES SUBDIVISION<br>L.16, P.10 OF PLATS, W.R.C. |
| LOT 6                                      |                 | LOT 43                                       |                         | LOT 6                                                                            |
| <br>                                       | -               | 6000 ROSA PA                                 | RKS                     |                                                                                  |
| LOT 7                                      |                 | LOT 42                                       |                         | LOT 7                                                                            |

4 of 4

HAMLIN & FORDYCES SUBDIVISION