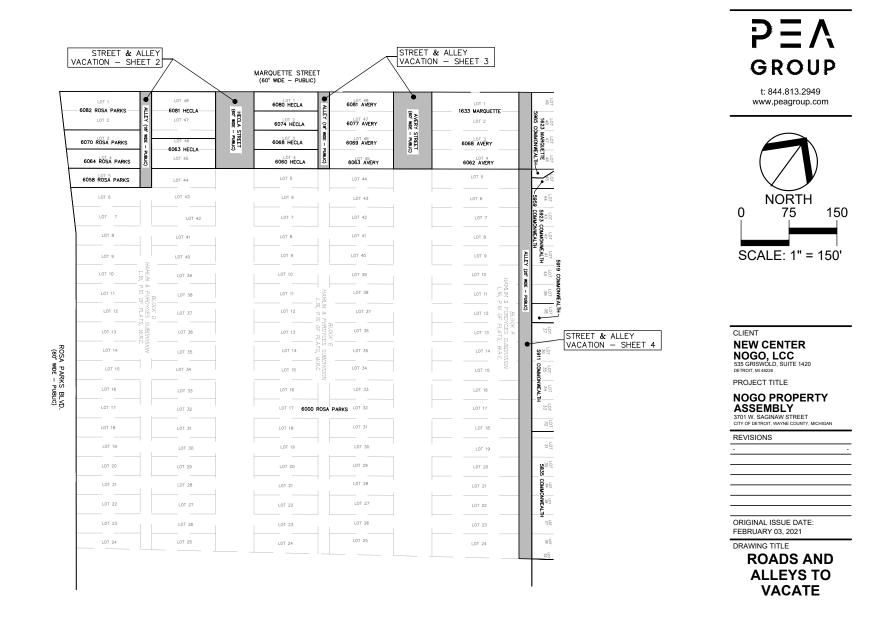

| PEA JOB NO.    | 2020-0460 |
|----------------|-----------|
| P.M.           | СВ        |
| DN.            | -         |
| DES.           | -         |
| DRAWING NUMBER | •         |

1 of 4

## PEA group

t: 844.813.2949 www.peagroup.com

CLIENT NEW CENTER NOGO, LCC 535 GRISWOLD, SUITE 1420 DETROIT, MI 48226

PROJECT TITLE

NOGO PROPERTY ASSEMBLY 3701 W. SAGINAW STREET CITY OF DETROIT. WAYNE COUNTY, MICHIGAN

REVISIONS

| - |
|---|

ORIGINAL ISSUE DATE: FEBRUARY 03, 2021

DRAWING TITLE

ROADS AND ALLEYS TO VACATE

| PEA JOB NO.    | 2020-0460 |
|----------------|-----------|
| P.M.           | СВ        |
| DN.            | -         |
| DES.           | -         |
| DRAWING NUMBER | R:        |