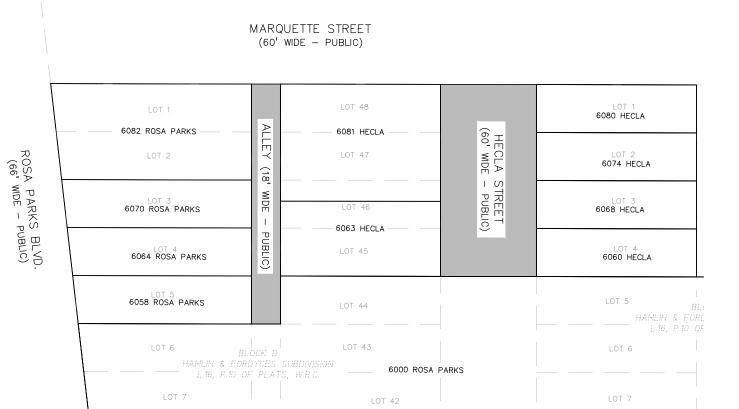

 DRAWING NUMBER:

3 of 4

MARQUETTE STREET (60' WIDE - PUBLIC)

| LOT 1<br>6080 HECLA<br>LOT 2<br>6074 HECLA | ALLEY (18' WIDE | LOT 48<br>6081 AVERY<br>LOT 47<br>6077 AVERY | AVERY ST<br>(60' WIDE - | LOT 1 1633 MARQUETTE                                                             |
|--------------------------------------------|-----------------|----------------------------------------------|-------------------------|----------------------------------------------------------------------------------|
| 6068 HECLA                                 | 1               | 6069 AVERY                                   | STREET<br>- PUBLIC)     | LOT 3<br>6068 AVERY                                                              |
| LOT 4<br>6060 HECLA                        | PUBLIC)         | LOT 45<br>6063 AVERY                         | )                       | LOT 4<br>6062 AVERY                                                              |
| LOT 5 B<br>HAMLIN & FO<br>L16, P.10        |                 | SUBDIVISION                                  |                         | LOT 5<br>BLOCK F<br>HAMLIM & FORDYCES SUBDIVISION<br>L.16, P.10 OF PLATS, W.R.C. |
| LOT 6                                      |                 | LOT 43                                       |                         | LOT 6                                                                            |
| <br>                                       | -               | 6000 ROSA PA                                 | RKS                     |                                                                                  |
| LOT 7                                      |                 | LOT 42                                       |                         | LOT 7                                                                            |