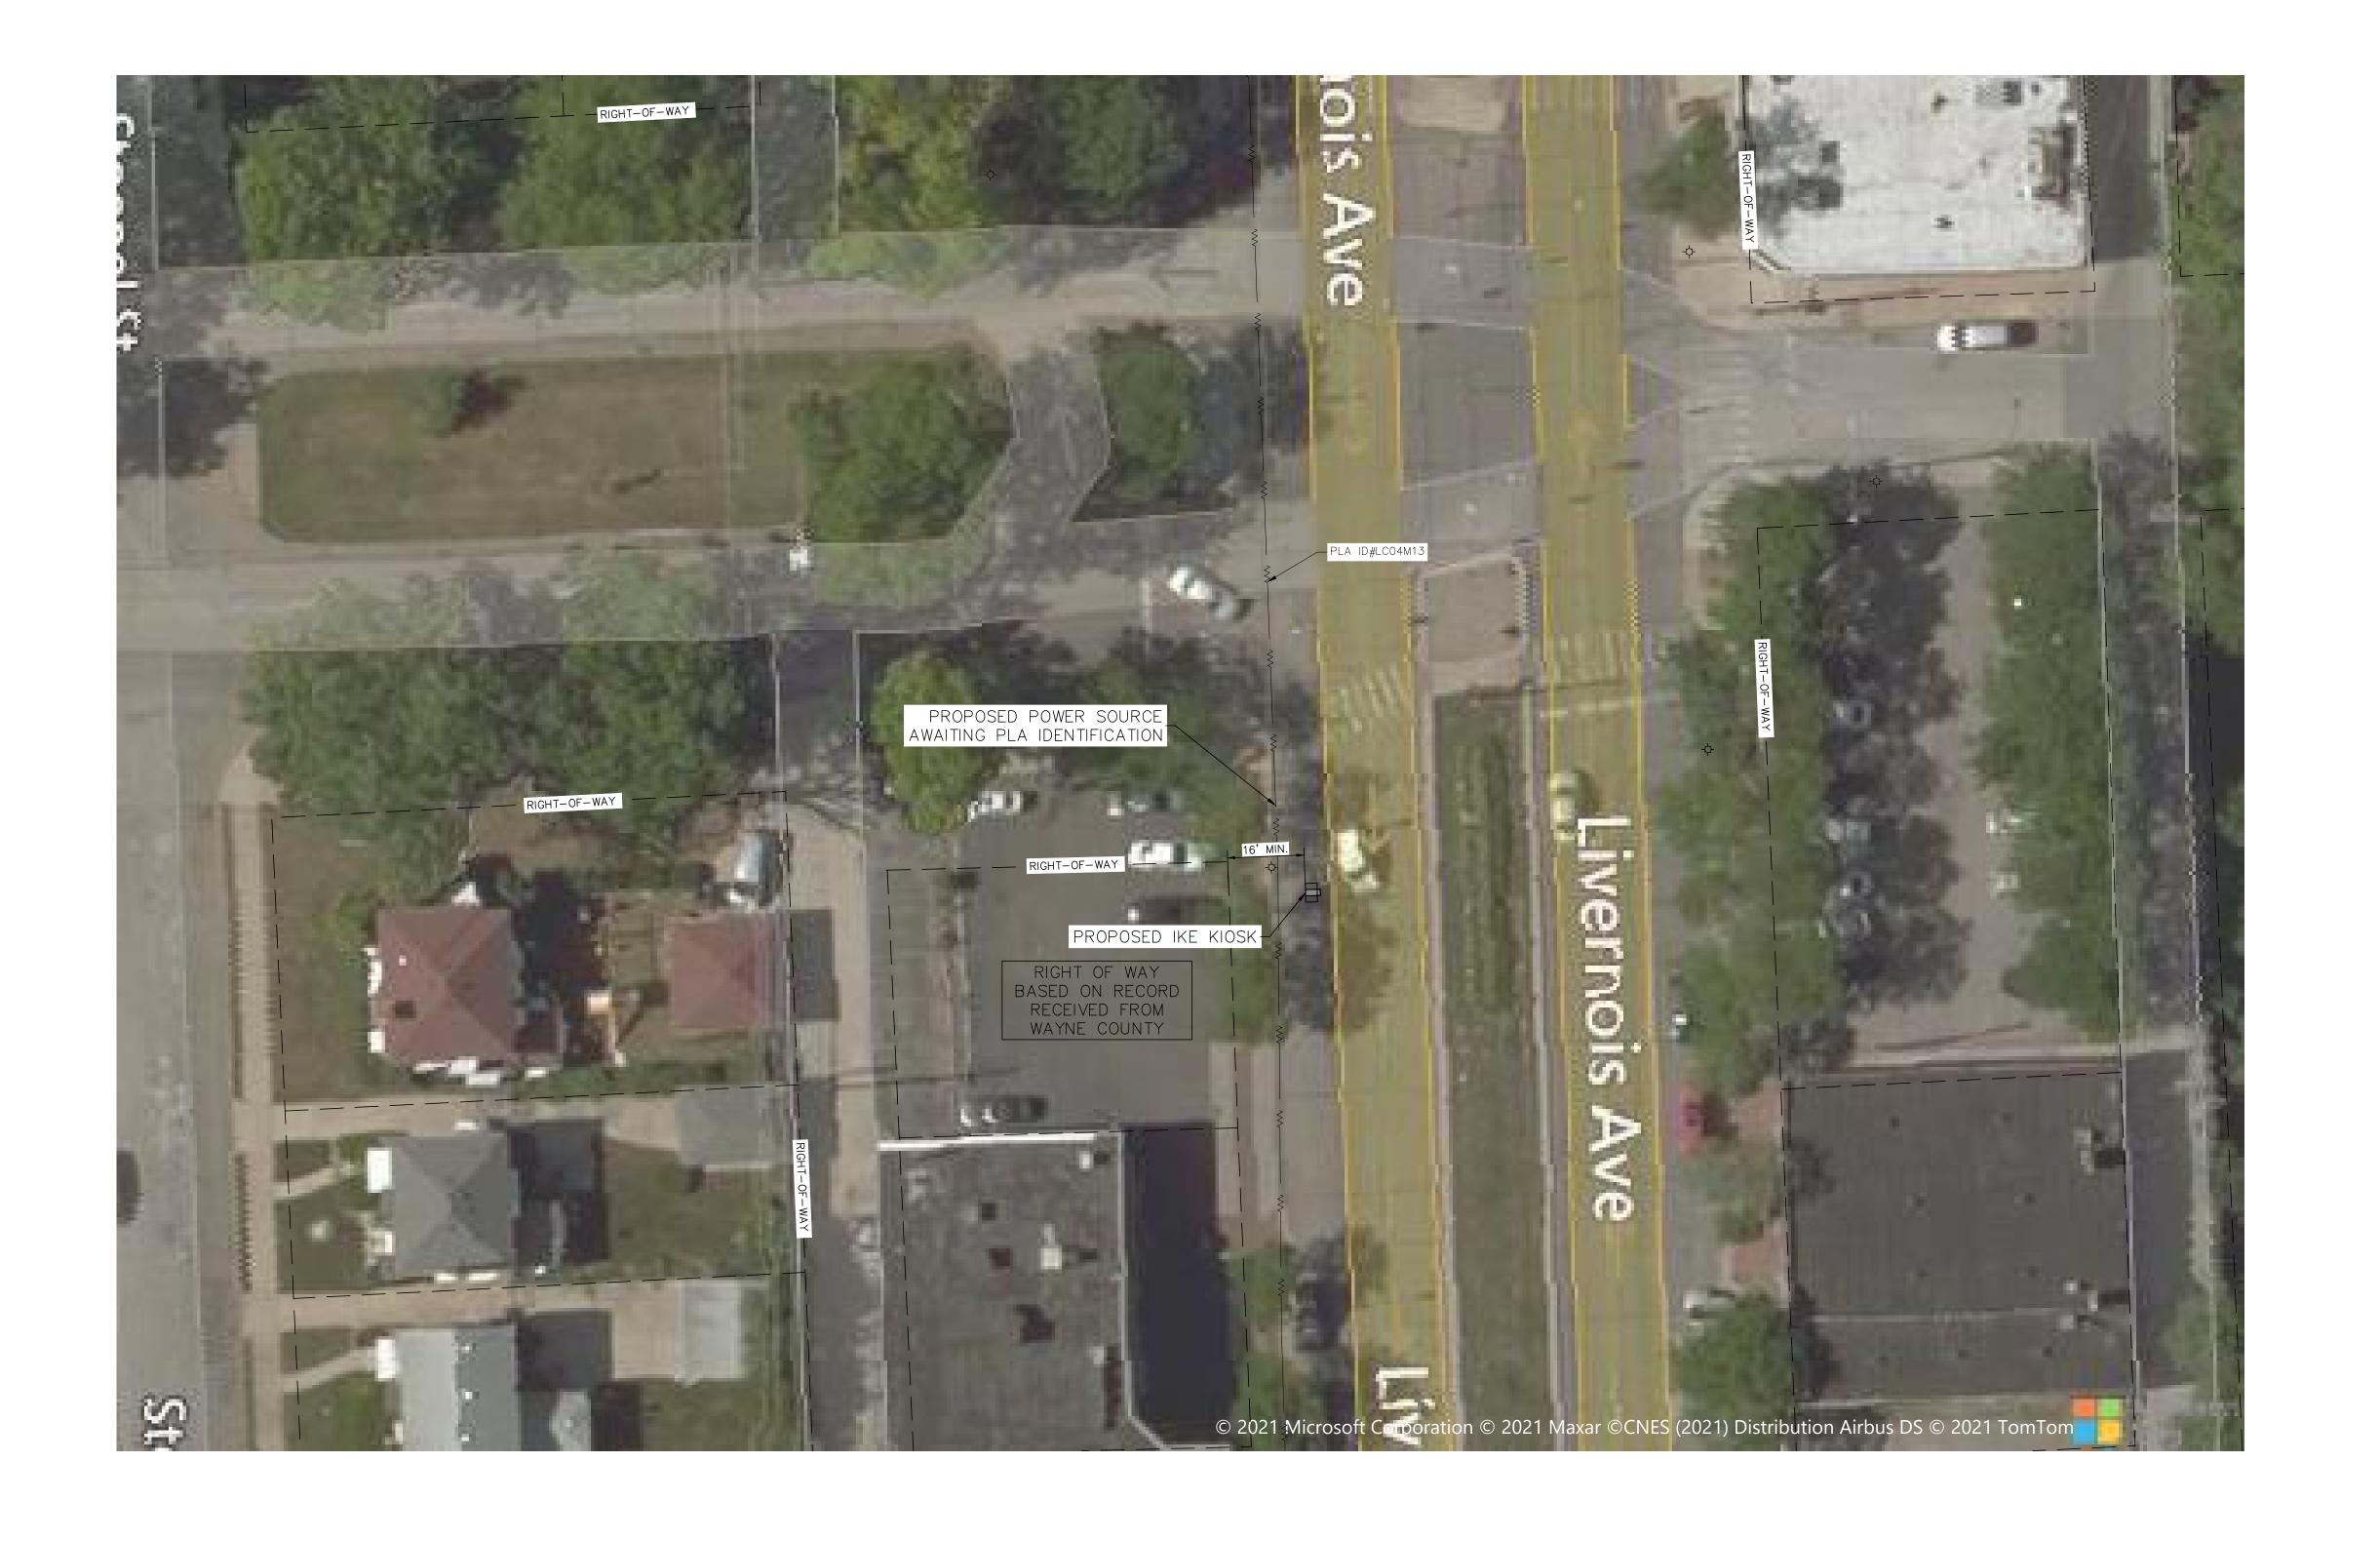

METRO ENGINEERING SOLUTIONS

33900 SCHOOLCRAFT RD LIVONIA, MICHIGAN 48150 PHONE: 734.483.1427 FAX: 734.483.3431 www.metroes.net

October 1, 2021

CONTRACTOR/AS-BUILT

SITE NAME: LIVERNOIS & OUTER DR. W. DET-013